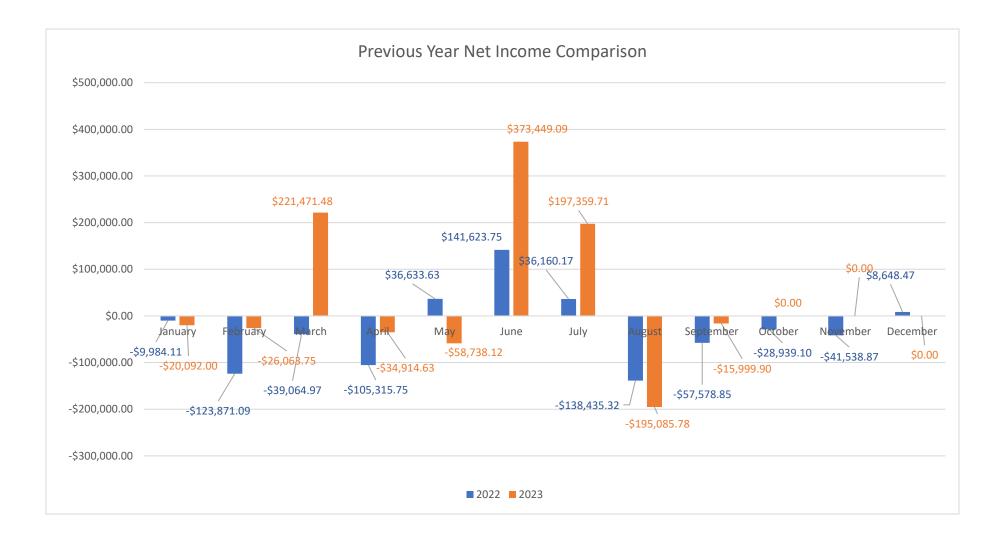

- V. Treasurer's Report
  - a. September Budget Highlights: Income: \$13,543.24
    Expense: \$29,543.14
    Total Checking & Savings: \$1,551,826.03
    Fixed Assets Total: \$854,441.15
    Total Assets: \$2,406,267.18
    Total Liabilities: \$1,069,299.91
    Total Liabilities and Equity: \$2,406,267.18
  - b. September Report of Claims: Approval of Vouchers MCCLURE asked for clarification on fixed assets. What assets are we referring to with the Trucks and Boats that we list in fixed assets?

## V. Treasurer's Report

- August Budget Highlights: Income: \$35,579.82
   Expense: \$230,665.60
   Total Checking & Savings: \$1,567,426.53
   Fixed Assets Total: \$854,441.15
   Total Assets: \$2,421,870.68
   Total Liabilities: \$1,069,177.90
   Total Liabilities and Equity: \$2,421,870.68
- b. August Report of Claims: Approval of Vouchers

# LAKE LEMON CONSERVANCY Profit & Loss YTD Comparison September 2023

|                                      | Sep 23     | Jan - Sep 23 |
|--------------------------------------|------------|--------------|
| 6560 · Water Testing                 | 0.00       | 10,595.99    |
| 6570 · Lake Weed Treatment           | 0.00       | 31,713.60    |
| 6620 · Dam/Spillway Inspection       | 0.00       | 6,028.60     |
| 6661 Disposal Site Preparation       | 0.00       | 5,321.84     |
| 6680 Other Services and Charges      | 0.00       | 3,200.00     |
| 6681 · Fireworks                     | 0.00       | 9,000.00     |
| 6700 · Computer Equipment            | 0.00       | 737.19       |
| 6750 Sediment Mitigation             | 0.00       | 271,348.20   |
| 6790 · Bond Repayment - SedimentMgmt | 0.00       | 36,700.00    |
| Total Expense                        | 29,543.14  | 682,373.19   |
| Net Income                           | -15,999.90 | 215,517.49   |