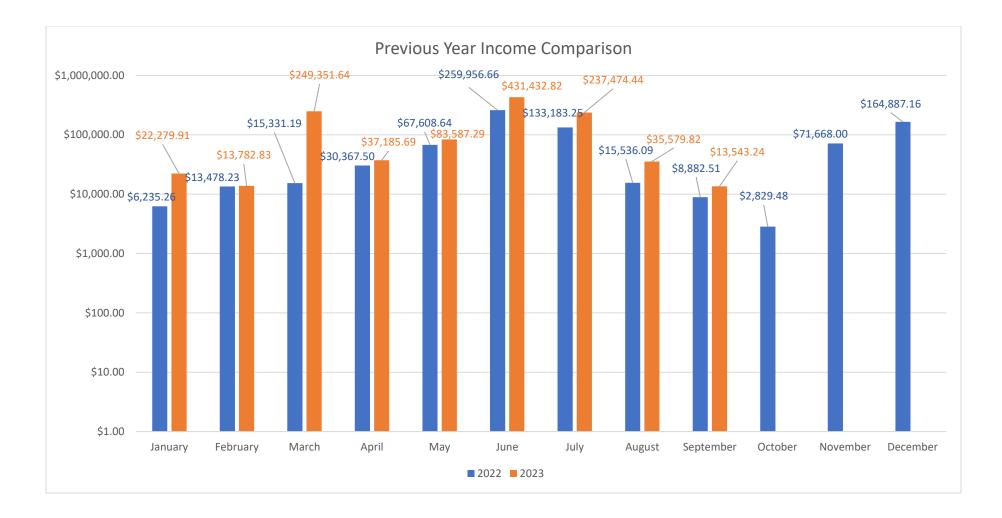

- V. Treasurer's Report
  - a. September Budget Highlights: Income: \$13,543.24
    Expense: \$29,543.14
    Total Checking & Savings: \$1,551,826.03
    Fixed Assets Total: \$854,441.15
    Total Assets: \$2,406,267.18
    Total Liabilities: \$1,069,299.91
    Total Liabilities and Equity: \$2,406,267.18
  - b. September Report of Claims: Approval of Vouchers MCCLURE asked for clarification on fixed assets. What assets are we referring to with the Trucks and Boats that we list in fixed assets?

## V. Treasurer's Report

- August Budget Highlights: Income: \$35,579.82
   Expense: \$230,665.60
   Total Checking & Savings: \$1,567,426.53
   Fixed Assets Total: \$854,441.15
   Total Assets: \$2,421,870.68
   Total Liabilities: \$1,069,177.90
   Total Liabilities and Equity: \$2,421,870.68
- b. August Report of Claims: Approval of Vouchers

# LAKE LEMON CONSERVANCY Profit & Loss YTD Comparison September 2023

|                                                                       | Sep 23               | Jan - Sep 23             |
|-----------------------------------------------------------------------|----------------------|--------------------------|
| Income                                                                |                      |                          |
| 2393 · Brown Co - Cumulative Conserv                                  | 0.00                 | 8,990.92                 |
| 2394 · Monroe Co - Cumulative Conserv<br>4000 · Watercraft Permits    | 0.00<br>4,675.04     | 24,593.13                |
| 4000 · Watercraft Permits<br>4010 · Launch Fees                       | 1,966.00             | 140,363.93<br>27,337.03  |
| 4015 · Wakeboard Fee                                                  | 72.00                | 5,560.00                 |
| 4020 · Marina & Club Fees                                             | 0.00                 | 14,295.00                |
| 4030 · Sublease & Access Fees                                         | 0.00                 | 38,272.99                |
| 4040 · Property Tax - Brown Co.                                       | 0.00                 | 64,276.83                |
| 4045 · SBT Hydraulic Assessment-BC                                    | 0.00                 | 64,276.83                |
| 4050 · Property Tax -Monroe Co.<br>4055 · SBT Hydraulic Assessment-MC | 0.00<br>0.00         | 175,818.18<br>175,818.18 |
| 4060 · Interest                                                       | 150.20               | 449.82                   |
| 4070 · Grants & Donations                                             | 25.00                | 15,602.75                |
| 4080 · Fishing Tournament                                             | 0.00                 | 990.00                   |
| 4090 · Park Reservations                                              | 175.00               | 17,233.65                |
| 4100 · Park Admission Fees                                            | 6,480.00             | 77,010.00                |
| 4120 · Other Income                                                   | 0.00                 | 47,001.44                |
| Total Income                                                          | 13,543.24            | 897,890.68               |
| Expense                                                               |                      |                          |
| 2001 · Park Capital Improvement Fund                                  | 0.00                 | 7,129.00                 |
| 6000 · Manager<br>6001 · Operations Supervisor                        | 6,307.70<br>4,791.66 | 59,923.15<br>45,336.48   |
| 6010 · FICA                                                           | 959.64               | 9,677.63                 |
| 6020 · State Unemployment Tax                                         | 0.00                 | 198.20                   |
| 6025 · Merchant Fees                                                  | 53.74                | 582.85                   |
| 6030 · Retirement                                                     | 1,576.16             | 15,349.04                |
| 6040 · Health Insurance                                               | 61.30                | -566.62                  |
| 6070 · Gate Attendant<br>6080 · Seasonal Labor                        | 1,236.00             | 18,036.90                |
| 6120 · Season & Launch Permits                                        | 1,505.63<br>0.00     | 11,777.11<br>2,037.25    |
| 6130 · Daily Permits                                                  | 0.00                 | 405.00                   |
| 6150 · Checks                                                         | 0.00                 | 240.06                   |
| 6160 · Printer, Copier & Computer Supp                                | 199.99               | 780.84                   |
| 6170 Miscellaneous-Other                                              | 30.00                | 459.51                   |
| 6180 · Postage                                                        | 126.00               | 538.36<br>785.53         |
| 6190 · General Business Supplies<br>6200 · Regular Gas                | 381.99<br>3,048.50   | 7,138.10                 |
| 6220 · Janitorial Supplies                                            | 84.12                | 1,773.12                 |
| 6240 · Building & Grounds                                             | 140.00               | 7,334.12                 |
| 6250 · Boat/Weed Harvester/Truck                                      | 0.00                 | 1,117.10                 |
| 6251 · Dredging Supplies                                              | 0.00                 | 261.40                   |
| 6260 · Uniforms<br>6290 · Signs & Nautical Markers                    | 0.00<br>0.00         | 367.00<br>4,804.38       |
| 6300 · Accounting Services                                            | 900.00               | 4,050.00                 |
| 6310 · Grass                                                          | 1,810.00             | 9,450.00                 |
| 6320 · Attorney                                                       | 0.00                 | 600.00                   |
| 6330 · Consulting Engineer                                            | 1,620.00             | 8,892.50                 |
| 6350 · Other Prof/Secretarial Service                                 | 0.00                 | 51.25                    |
| 6370 · Phone, LDT, Pager, E-Mail<br>6390 · Hotel                      | 341.93<br>0.00       | 2,983.55<br>467.04       |
| 6400 · Meals                                                          | 0.00                 | 203.55                   |
| 6410 · Subscriptions                                                  | 39.18                | 1,951.78                 |
| 6430 · Ads                                                            | 0.00                 | 59.53                    |
| 6440 · Other                                                          | 61.74                | 1,169.96                 |
| 6441 · Event Planning                                                 | 0.00                 | 4,527.77                 |
| 6450 · Insurance<br>6460 · Electric                                   | 2,952.00<br>665.00   | 46,745.15<br>4,713.13    |
| 6460 · Electric<br>6470 · Water                                       | 139.97               | 4,713.13                 |
| 6480 · Trash                                                          | 284.17               | 2,327.21                 |
| 6490 · Port-O-Lets                                                    | 190.50               | 3,304.50                 |
| 6500 · Pump Holding Tank                                              | 0.00                 | 1,550.00                 |
| 6510 Building & Grounds Expense                                       | 36.22                | 17,718.41                |
| 6520 · Boat                                                           | 0.00                 | 283.00                   |