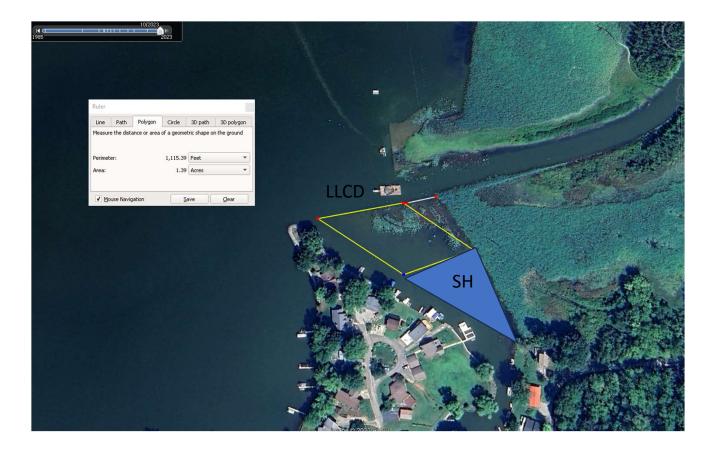

# WADZINSKI MOTIONED TO APPROVE RESOLUTION 10-23-04. HUBER SECONDED THE MOTION. ALL OTHER MEMBERS "AYES". THE MOTION CARRIED.

 VI. District VII – Zone 1 Dredging Discussion (Cont.) – Carol Gentry (MB) Gentry Was not in attendance at the meeting. The board continued discussions on the expansion of dredging zone 1. No action was taken at the current meeting. Questions and concerns were asked on the effects of dredging in this area, depths needed, area to be dredged, potential similar situations, and need.

Of particular worry, was the potential future effects of dredging this area.

HUBER – I do have some worry we may be shooting ourselves in the foot by dredging this area, there may be a possibility of inadvertently increasing localized sedimentation.

WADZINSKI – What is the reason to have such a large area? Would just a channel for access do it? It would be a lot cheaper.

(AC)

BLACKWELL - I was not present at the discussion with Adam and Carol but I am sure she could expand on why the decision was made to make it that wide. That is correct, all we really need is a channel to get in and out.

The discussion can be viewed HERE.

### VII. Manager's Report

(AC)

A. Sediment Management Project Update
 A new video update on progress that has been made on the dredging project is available online here.

(MB)

Carl Gentry discussed the zones from the Shrewsberry Sediment Mitigation Report. Residents on Salomon Harbor are upset that zone One does not encompass Ellis Point as it does PointIdalawn. She believes that Zone one should be changed to include areas in Salmon Harbor southof the creek. The Salmon Harbor HOA has raised funds in the past, spending on projects that benefit the lake as a whole and also help to protect their area from the effects of sedimentation. On behalf of the Salmon Harbor Residents she is asking for the board to reconsider the zone 1 dredging area to include some portion of Salmon Harbor south of the creek.

The entire discussion may be watched here.

- IX. New business/correspondence for Future Agenda (MK) Next Board Meeting: October 26<sup>th</sup>, 2023
- X. Adjournment (MK) MCCLURE MOTIONED TO ADJOURN THE MEETING AT 7:32PM. BLACKWELL SECONDS THE MOTION. MOTION CARRIED.