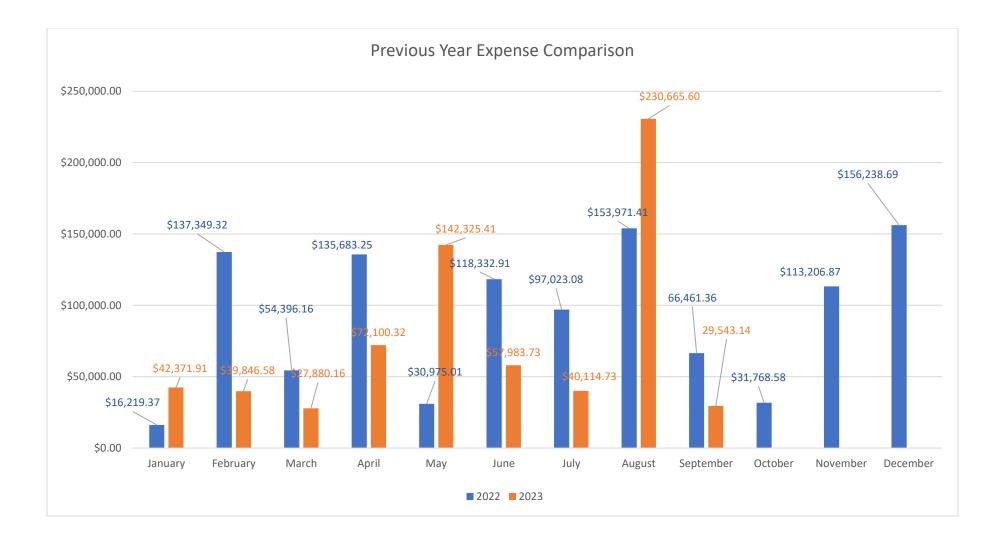

- V. Treasurer's Report
  - a. September Budget Highlights: Income: \$13,543.24
    Expense: \$29,543.14
    Total Checking & Savings: \$1,551,826.03
    Fixed Assets Total: \$854,441.15
    Total Assets: \$2,406,267.18
    Total Liabilities: \$1,069,299.91
    Total Liabilities and Equity: \$2,406,267.18
  - b. September Report of Claims: Approval of Vouchers MCCLURE asked for clarification on fixed assets. What assets are we referring to with the Trucks and Boats that we list in fixed assets?

## V. Treasurer's Report

- August Budget Highlights: Income: \$35,579.82
   Expense: \$230,665.60
   Total Checking & Savings: \$1,567,426.53
   Fixed Assets Total: \$854,441.15
   Total Assets: \$2,421,870.68
   Total Liabilities: \$1,069,177.90
   Total Liabilities and Equity: \$2,421,870.68
- b. August Report of Claims: Approval of Vouchers

# LAKE LEMON CONSERVANCY Profit & Loss YTD Comparison September 2023

|                                                                       | Sep 23               | Jan - Sep 23             |
|-----------------------------------------------------------------------|----------------------|--------------------------|
| Income                                                                |                      |                          |
| 2393 · Brown Co - Cumulative Conserv                                  | 0.00                 | 8,990.92                 |
| 2394 · Monroe Co - Cumulative Conserv<br>4000 · Watercraft Permits    | 0.00<br>4,675.04     | 24,593.13                |
| 4000 · Watercraft Permits<br>4010 · Launch Fees                       | 1,966.00             | 140,363.93<br>27,337.03  |
| 4015 · Wakeboard Fee                                                  | 72.00                | 5,560.00                 |
| 4020 · Marina & Club Fees                                             | 0.00                 | 14,295.00                |
| 4030 · Sublease & Access Fees                                         | 0.00                 | 38,272.99                |
| 4040 · Property Tax - Brown Co.                                       | 0.00                 | 64,276.83                |
| 4045 · SBT Hydraulic Assessment-BC                                    | 0.00                 | 64,276.83                |
| 4050 · Property Tax -Monroe Co.<br>4055 · SBT Hydraulic Assessment-MC | 0.00<br>0.00         | 175,818.18<br>175,818.18 |
| 4060 · Interest                                                       | 150.20               | 449.82                   |
| 4070 · Grants & Donations                                             | 25.00                | 15,602.75                |
| 4080 · Fishing Tournament                                             | 0.00                 | 990.00                   |
| 4090 · Park Reservations                                              | 175.00               | 17,233.65                |
| 4100 · Park Admission Fees                                            | 6,480.00             | 77,010.00                |
| 4120 · Other Income                                                   | 0.00                 | 47,001.44                |
| Total Income                                                          | 13,543.24            | 897,890.68               |
| Expense                                                               |                      |                          |
| 2001 · Park Capital Improvement Fund                                  | 0.00                 | 7,129.00                 |
| 6000 · Manager<br>6001 · Operations Supervisor                        | 6,307.70<br>4,791.66 | 59,923.15<br>45,336.48   |
| 6010 · FICA                                                           | 959.64               | 9,677.63                 |
| 6020 · State Unemployment Tax                                         | 0.00                 | 198.20                   |
| 6025 · Merchant Fees                                                  | 53.74                | 582.85                   |
| 6030 · Retirement                                                     | 1,576.16             | 15,349.04                |
| 6040 · Health Insurance                                               | 61.30                | -566.62                  |
| 6070 · Gate Attendant<br>6080 · Seasonal Labor                        | 1,236.00             | 18,036.90                |
| 6120 · Season & Launch Permits                                        | 1,505.63<br>0.00     | 11,777.11<br>2,037.25    |
| 6130 · Daily Permits                                                  | 0.00                 | 405.00                   |
| 6150 · Checks                                                         | 0.00                 | 240.06                   |
| 6160 · Printer, Copier & Computer Supp                                | 199.99               | 780.84                   |
| 6170 Miscellaneous-Other                                              | 30.00                | 459.51                   |
| 6180 · Postage                                                        | 126.00               | 538.36<br>785.53         |
| 6190 · General Business Supplies<br>6200 · Regular Gas                | 381.99<br>3,048.50   | 7,138.10                 |
| 6220 · Janitorial Supplies                                            | 84.12                | 1,773.12                 |
| 6240 · Building & Grounds                                             | 140.00               | 7,334.12                 |
| 6250 · Boat/Weed Harvester/Truck                                      | 0.00                 | 1,117.10                 |
| 6251 · Dredging Supplies                                              | 0.00                 | 261.40                   |
| 6260 · Uniforms<br>6290 · Signs & Nautical Markers                    | 0.00<br>0.00         | 367.00<br>4,804.38       |
| 6300 · Accounting Services                                            | 900.00               | 4,050.00                 |
| 6310 · Grass                                                          | 1,810.00             | 9,450.00                 |
| 6320 · Attorney                                                       | 0.00                 | 600.00                   |
| 6330 · Consulting Engineer                                            | 1,620.00             | 8,892.50                 |
| 6350 · Other Prof/Secretarial Service                                 | 0.00                 | 51.25                    |
| 6370 · Phone, LDT, Pager, E-Mail<br>6390 · Hotel                      | 341.93<br>0.00       | 2,983.55<br>467.04       |
| 6400 · Meals                                                          | 0.00                 | 203.55                   |
| 6410 · Subscriptions                                                  | 39.18                | 1,951.78                 |
| 6430 · Ads                                                            | 0.00                 | 59.53                    |
| 6440 · Other                                                          | 61.74                | 1,169.96                 |
| 6441 · Event Planning                                                 | 0.00                 | 4,527.77                 |
| 6450 · Insurance<br>6460 · Electric                                   | 2,952.00<br>665.00   | 46,745.15<br>4,713.13    |
| 6460 · Electric<br>6470 · Water                                       | 139.97               | 4,713.13                 |
| 6480 · Trash                                                          | 284.17               | 2,327.21                 |
| 6490 · Port-O-Lets                                                    | 190.50               | 3,304.50                 |
| 6500 · Pump Holding Tank                                              | 0.00                 | 1,550.00                 |
| 6510 Building & Grounds Expense                                       | 36.22                | 17,718.41                |
| 6520 · Boat                                                           | 0.00                 | 283.00                   |

# LAKE LEMON CONSERVANCY Profit & Loss YTD Comparison September 2023

|                                      | Sep 23     | Jan - Sep 23 |
|--------------------------------------|------------|--------------|
| 6560 · Water Testing                 | 0.00       | 10,595.99    |
| 6570 · Lake Weed Treatment           | 0.00       | 31,713.60    |
| 6620 · Dam/Spillway Inspection       | 0.00       | 6,028.60     |
| 6661 Disposal Site Preparation       | 0.00       | 5,321.84     |
| 6680 Other Services and Charges      | 0.00       | 3,200.00     |
| 6681 · Fireworks                     | 0.00       | 9,000.00     |
| 6700 · Computer Equipment            | 0.00       | 737.19       |
| 6750 Sediment Mitigation             | 0.00       | 271,348.20   |
| 6790 · Bond Repayment - SedimentMgmt | 0.00       | 36,700.00    |
| Total Expense                        | 29,543.14  | 682,373.19   |
| Net Income                           | -15,999.90 | 215,517.49   |