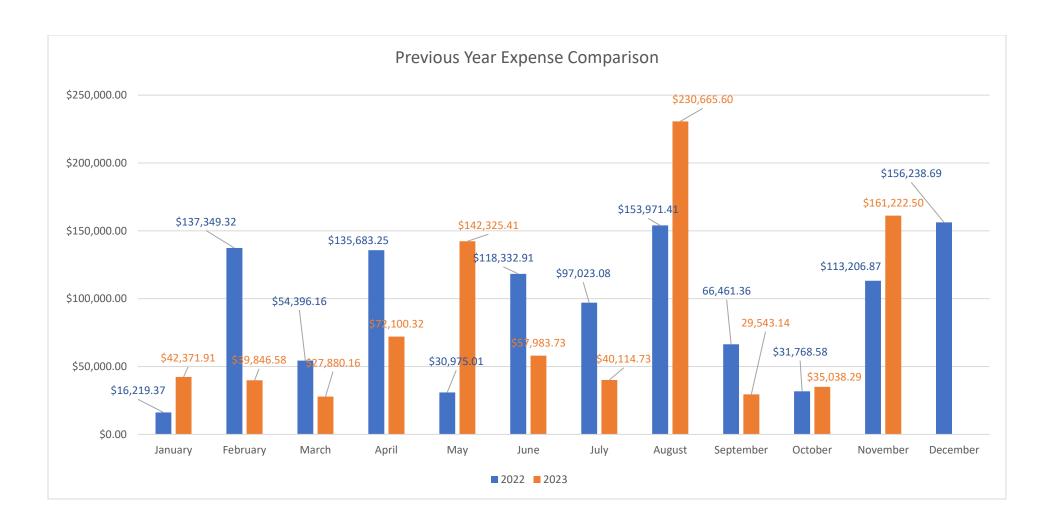

IV. Treasurer's Report

(AC)

a. October Budget Highlights:

Income: \$ 5,384.22 Expense: \$35,038.29

Total Checking & Savings: \$1,521,167.42

Fixed Assets Total: \$ 854,441.15 Total Assets: \$ 2,375,608.57 Total Liabilities: \$ 1,068,295.37

c. November Budget Highlights:

Income: \$ 5,282.30 Expense: \$161,222.50

Total Checking & Savings: \$1,363,739.62

Fixed Assets Total: \$ 854,441.15 Total Assets: \$ 2,218,180.77 Total Liabilities: \$ 1,036,807.77