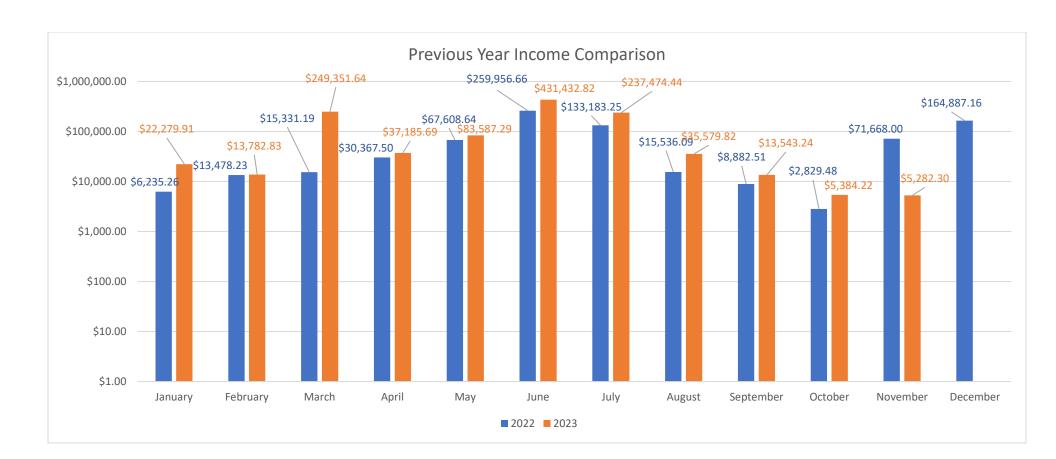

IV. Treasurer's Report

(AC)

a. October Budget Highlights:

Income: \$ 5,384.22 Expense: \$35,038.29

Total Checking & Savings: \$1,521,167.42

Fixed Assets Total: \$ 854,441.15 Total Assets: \$ 2,375,608.57 Total Liabilities: \$ 1,068,295.37

c. November Budget Highlights:

Income: \$ 5,282.30 Expense: \$161,222.50

Total Checking & Savings: \$1,363,739.62

Fixed Assets Total: \$ 854,441.15 Total Assets: \$ 2,218,180.77 Total Liabilities: \$ 1,036,807.77