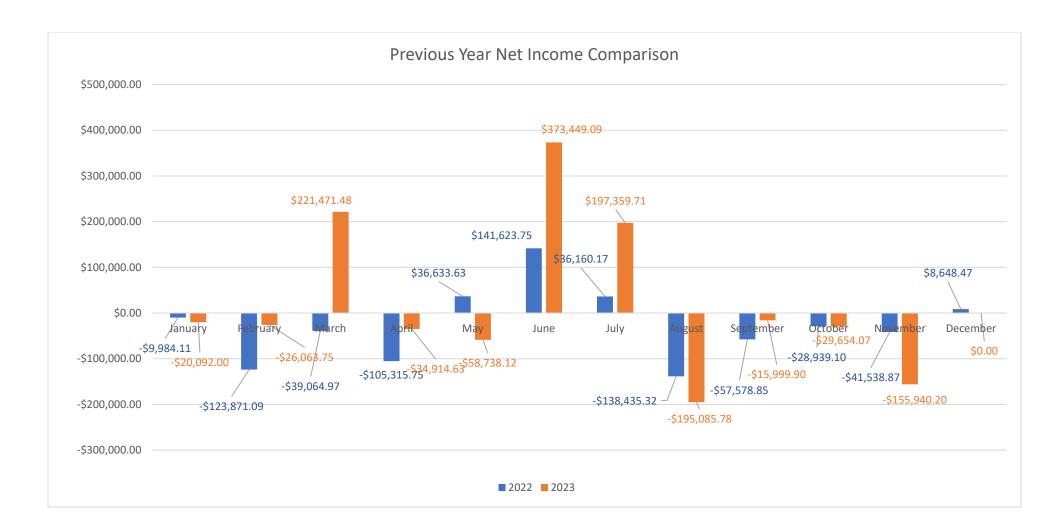

# Lake Lemon Conservancy District Board Meeting Agenda Item

| Presenter            | Debbie Ladyman, Treasurer                                                                                                            |
|----------------------|--------------------------------------------------------------------------------------------------------------------------------------|
| Action Requested     | Review                                                                                                                               |
| Item/Subject         | October and November Financial Update                                                                                                |
| Dollar Amount        | N/A                                                                                                                                  |
| Meeting Date         | December 14th, 2023                                                                                                                  |
| Summary              | Financial reports showing end of October and November 2023 Balance Sheet, Income, Expense, 2022 comparison, and reconciliation data. |
| Staff Recommendation | N/A                                                                                                                                  |