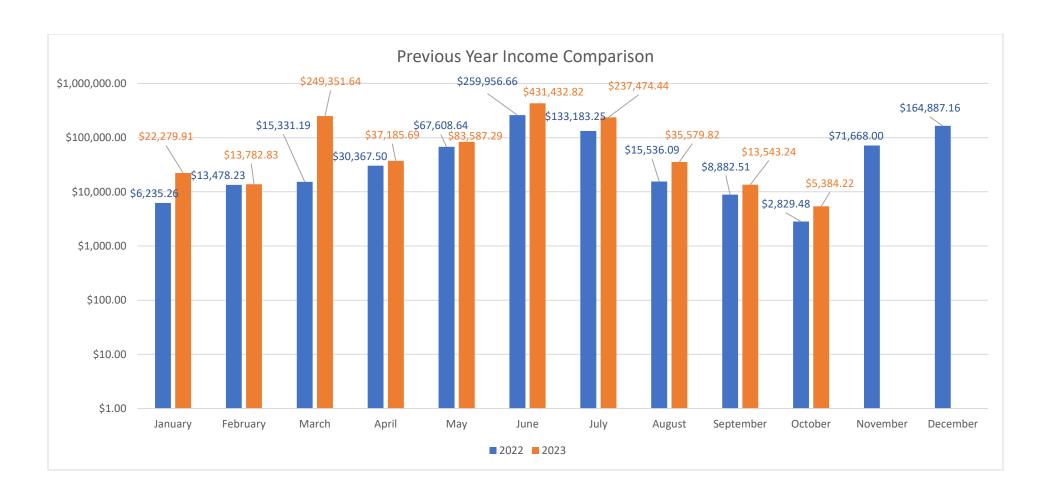

IV. Treasurer's Report

(AC)

a. October Budget Highlights:

Income: \$ 5,384.22 Expense: \$35,038.29

Total Checking & Savings: \$1,521,167.42

Fixed Assets Total: \$ 854,441.15 Total Assets: \$ 2,375,608.57 Total Liabilities: \$ 1,068,295.37

c. November Budget Highlights:

Income: \$ 5,282.30 Expense: \$161,222.50

Total Checking & Savings: \$1,363,739.62

Fixed Assets Total: \$ 854,441.15 Total Assets: \$ 2,218,180.77 Total Liabilities: \$ 1,036,807.77