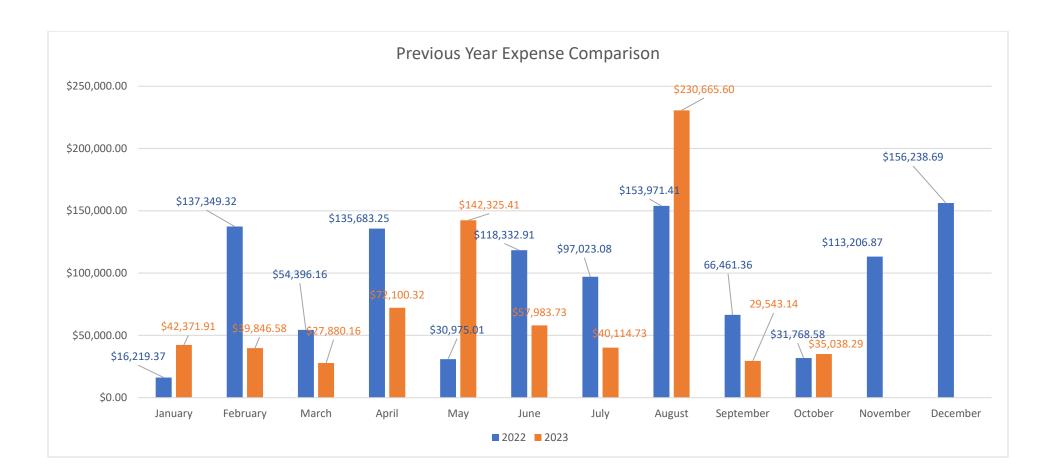

IV. Treasurer's Report

(AC)

a. October Budget Highlights:

Income: \$ 5,384.22 Expense: \$35,038.29

Total Checking & Savings: \$1,521,167.42

Fixed Assets Total: \$ 854,441.15 Total Assets: \$ 2,375,608.57 Total Liabilities: \$ 1,068,295.37

c. November Budget Highlights:

Income: \$ 5,282.30 Expense: \$161,222.50

Total Checking & Savings: \$1,363,739.62

Fixed Assets Total: \$ 854,441.15 Total Assets: \$ 2,218,180.77 Total Liabilities: \$ 1,036,807.77