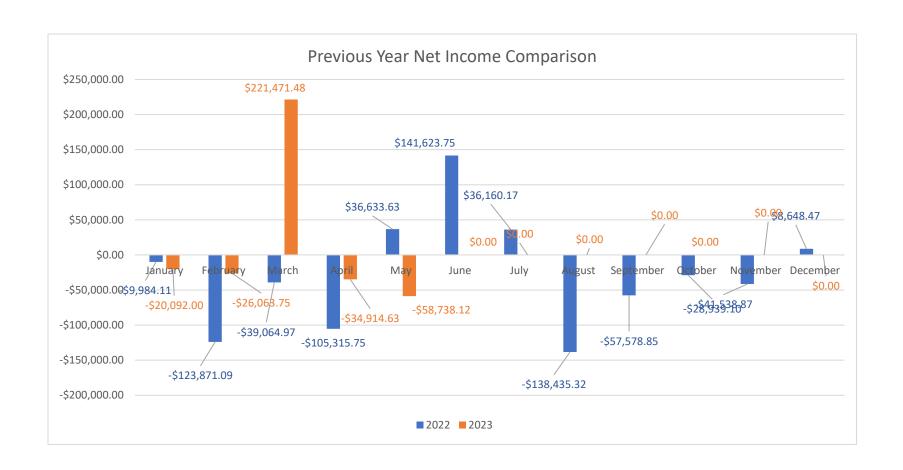

LAKE LEMON CONSERVANCY
Profit & Loss YTD Comparison

Cash Basis May 2023

 May 23
 Jan - May 23

 Net Income
 -58,738.12
 -144,480.02

### LAKE LEMON CONSERVANCY Profit & Loss Prev Year Comparison January through May 2023

**Cash Basis** 

|                                      | Jan - May 23                                                                                                                                                                                                                                                                     | Jan - May 22 | \$ Change   | % Change |
|--------------------------------------|----------------------------------------------------------------------------------------------------------------------------------------------------------------------------------------------------------------------------------------------------------------------------------|--------------|-------------|----------|
| 6680 · Other Services and Charges    | 3,200.00                                                                                                                                                                                                                                                                         | 0.00         | 3,200.00    | 100.0%   |
| 6700 · Computer Equipment            | 737.19                                                                                                                                                                                                                                                                           | 0.00         | 737.19      | 100.0%   |
| 6730 · Patrol Boat                   | 0.00                                                                                                                                                                                                                                                                             | 0.00         | 0.00        | 0.0%     |
| 6750 · Sediment Mitigation           | 101,804.40                                                                                                                                                                                                                                                                       | 234,168.48   | -132,364.08 | -56.5%   |
| 6790 · Bond Repayment - SedimentMgmt | Services and Charges         3,200.00         0.00         3,200.00           Iter Equipment         737.19         0.00         737.19           Boat         0.00         0.00         0.00           ent Mitigation         101,804.40         234,168.48         -132,364.08 | 100.0%       |             |          |
| Total Expense                        | 324,524.38                                                                                                                                                                                                                                                                       | 375,096.82   | -50,572.44  | -13.5%   |
| Net Income                           | -144,480.02                                                                                                                                                                                                                                                                      | -242,076.00  | 97,595.98   | 40.3%    |