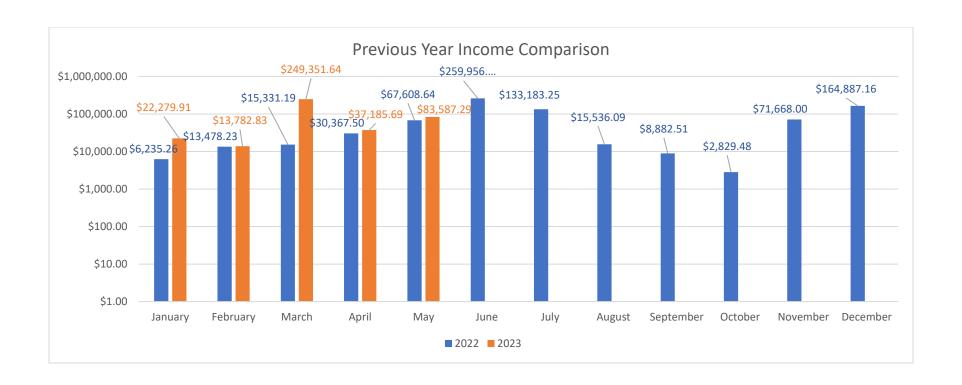

### IV. Treasurer's Report

(DL)

a. April Budget Highlights: Income: \$83,587.29 Expense: \$142,325.41

Total Checking & Savings: \$1,191.261.97

Fixed Assets Total: \$ 854,441.15 Total Assets: \$ 2,045,703.12 Total Liabilities: \$ 1,068,733.36

IV. Treasurer's Report

(DL)

a. April Budget Highlights:

Income: \$ 37,185.69 Expense: \$72,100.32

Total Checking & Savings: \$1,250.338.51

Fixed Assets Total: \$ 854,441.15 Total Assets: \$ 2,104,779.66 Total Liabilities: \$ 1,094,071.78

### LAKE LEMON CONSERVANCY Profit & Loss YTD Comparison May 2023

**Cash Basis** 

|                                                                     | May 23            | Jan - May 23         |
|---------------------------------------------------------------------|-------------------|----------------------|
| Income                                                              |                   |                      |
| 4000 · Watercraft Permits                                           | 56,589.29         | 86,407.33            |
| 4010 · Launch Fees                                                  | 6,748.00          | 15,290.03            |
| 4020 · Marina & Club Fees                                           | 0.00              | 1,950.00             |
| 4030 · Sublease & Access Fees                                       | 960.00            | 37,022.99            |
| 4060 · Interest<br>4070 · Grants & Donations                        | 0.00<br>60.00     | 149.61<br>202.75     |
| 4080 · Fishing Tournament                                           | 0.00              | 900.00               |
| 4090 · Park Reservations                                            | 6,250.00          | 13,783.65            |
| 4100 · Park Admission Fees                                          | 12,280.00         | 12,420.00            |
| 4120 · Other Income                                                 | 700.00            | 11,918.00            |
| Total Income                                                        | 83,587.29         | 180,044.36           |
| Expense                                                             |                   |                      |
| 2001 · Park Capital Improvement Fund                                | 4,879.00          | 7,129.00             |
| 6000 · Manager                                                      | 6,307.70          | 31,538.50            |
| 6001 · Operations Supervisor                                        | 4,791.66          | 23,774.01            |
| 6010 · FICA                                                         | 1,012.59          | 4,499.41             |
| 6020 · State Unemployment Tax                                       | 0.00              | 129.57               |
| 6025 · Merchant Fees<br>6030 · Retirement                           | 53.85<br>1,501.66 | 367.95<br>8,517.07   |
| 6040 · Health Insurance                                             | 59.05             | -463.48              |
| 6070 · Gate Attendant                                               | 1,350.00          | 2,151.00             |
| 6080 · Seasonal Labor                                               | 1,784.07          | 5,135.84             |
| 6120 · Season & Launch Permits                                      | 0.00              | 2,037.25             |
| 6130 · Daily Permits                                                | 0.00              | 405.00               |
| 6150 · Checks                                                       | 0.00              | 240.06               |
| 6160 · Printer, Copier & Computer Supp                              | 139.99            | 157.99               |
| 6170 · Miscellaneous-Other                                          | -83.69            | -63.77               |
| 6180 · Postage                                                      | 0.00              | 126.00               |
| 6190 · General Business Supplies                                    | 91.37<br>0.00     | 202.30               |
| 6200 · Regular Gas<br>6220 · Janitorial Supplies                    | 1,593.25          | 2,006.50<br>1,593.25 |
| 6240 · Building & Grounds                                           | 2,425.89          | 2,745.11             |
| 6250 · Boat/Weed Harvester/Truck                                    | 339.47            | 1,081.13             |
| 6251 · Dredging Supplies                                            | 0.00              | 261.40               |
| 6260 · Uniforms                                                     | 367.00            | 367.00               |
| 6290 · Signs & Nautical Markers                                     | 3,747.69          | 3,747.69             |
| 6300 · Accounting Services                                          | 0.00              | 1,350.00             |
| 6310 · Grass                                                        | 1,810.00          | 1,810.00             |
| 6320 · Attorney                                                     | 400.00            | 600.00               |
| 6330 · Consulting Engineer<br>6350 · Other Prof/Secretarial Service | 2,387.50<br>51.25 | 6,457.50<br>51.25    |
| 6370 · Phone, LDT, Pager, E-Mail                                    | 315.18            | 1,575.83             |
| 6390 · Hotel                                                        | 0.00              | 252.00               |
| 6400 · Meals                                                        | 0.00              | 203.55               |
| 6410 · Subscriptions                                                | 253.80            | 968.86               |
| 6430 · Ads                                                          | 0.00              | 59.53                |
| 6440 · Other                                                        | 0.00              | 507.00               |
| 6441 · Event Planning                                               | 1,922.95          | 4,321.67             |
| 6450 · Insurance                                                    | 0.00              | 35,323.15            |
| 6460 · Electric<br>6470 · Water                                     | 434.00<br>151.91  | 2,492.13<br>681.88   |
| 6480 · Trash                                                        | 25.67             | 231.42               |
| 6490 · Port-O-Lets                                                  | 895.50            | 1,657.50             |
| 6500 · Pump Holding Tank                                            | 0.00              | 200.00               |
| 6570 · Lake Weed Treatment                                          | 20,331.90         | 20,331.90            |
| 6661 · Disposal Site Preparation                                    | 0.00              | 5,321.84             |
| 6680 Other Services and Charges                                     | 0.00              | 3,200.00             |
| 6700 · Computer Equipment                                           | 0.00              | 737.19               |
| 6750 · Sediment Mitigation                                          | 46,285.20         | 101,804.40           |
| 6790 · Bond Repayment - SedimentMgmt                                | 36,700.00         | 36,700.00            |
| Total Expense                                                       | 142,325.41        | 324,524.38           |

|                                                                           | Jan - May 23             | Jan - May 22         | \$ Change              | % Change              |
|---------------------------------------------------------------------------|--------------------------|----------------------|------------------------|-----------------------|
| Income                                                                    |                          |                      |                        |                       |
| 4000 · Watercraft Permits                                                 | 86,407.33                | 70,203.64            | 16,203.69              | 23.1%                 |
| 4010 · Launch Fees                                                        | 15,290.03                | 13,337.50            | 1,952.53               | 14.6%                 |
| 4020 · Marina & Club Fees                                                 | 1,950.00                 | 1,800.00             | 150.00                 | 8.3%                  |
| 4030 · Sublease & Access Fees                                             | 37,022.99                | 31,780.00            | 5,242.99               | 16.5%                 |
| 4060 · Interest                                                           | 149.61                   | 51.68                | 97.93                  | 189.5%                |
| 4070 · Grants & Donations                                                 | 202.75                   | 673.00               | -470.25                | -69.9%                |
| 4080 · Fishing Tournament                                                 | 900.00                   | 1,065.00             | -165.00                | -15.5%                |
| 4090 · Park Reservations                                                  | 13,783.65                | 2,660.00             | 11,123.65              | 418.2%                |
| 4100 · Park Admission Fees                                                | 12,420.00                | 11,400.00            | 1,020.00               | 9.0%                  |
| 4110 · Concessions<br>4120 · Other Income                                 | 0.00<br>11,918.00        | 50.00<br>0.00        | -50.00<br>11,918.00    | -100.0%<br>100.0%     |
| Total Income                                                              | 180,044.36               | 133,020.82           | 47,023.54              | 35.4%                 |
| Expense                                                                   | 100,044.30               | 133,020.02           | 47,023.34              | 33.4 //               |
| 2001 · Park Capital Improvement Fund                                      | 7,129.00                 | 0.00                 | 7,129.00               | 100.0%                |
| 6000 · Manager                                                            | 31,538.50                | 28,557.70            | 2,980.80               | 10.4%                 |
| 6001 · Operations Supervisor                                              | 23,774.01                | 6,624.99             | 17,149.02              | 258.9%                |
| 6010 · FICA                                                               | 4,499.41                 | 2,818.96             | 1,680.45               | 59.6%                 |
| 6020 · State Unemployment Tax                                             | 129.57                   | 85.07                | 44.50                  | 52.3%                 |
| 6025 · Merchant Fees                                                      | 367.95                   | 685.61               | -317.66                | -46.3%                |
| 6030 · Retirement                                                         | 8,517.07                 | 5,295.09             | 3,221.98               | 60.9%                 |
| 6040 · Health Insurance                                                   | -463.48                  | 0.00                 | -463.48                | -100.0%               |
| 6070 · Gate Attendant                                                     | 2,151.00                 | 3,033.00             | -882.00                | -29.1%                |
| 6080 · Seasonal Labor                                                     | 5,135.84                 | 3,326.25             | 1,809.59               | 54.4%                 |
| 6112 · Dredger (Other)                                                    | 0.00                     | 67.94                | -67.94                 | -100.0%               |
| 6114 · Assistant Dredger (Other)                                          | 0.00                     | 2,052.00             | -2,052.00              | -100.0%               |
| 6120 · Season & Launch Permits                                            | 2,037.25                 | 1,807.58             | 229.67                 | 12.7%                 |
| 6130 · Daily Permits                                                      | 405.00                   | 78.00                | 327.00                 | 419.2%                |
| 6150 · Checks                                                             | 240.06                   | 0.00                 | 240.06                 | 100.0%                |
| 6160 · Printer, Copier & Computer Supp<br>6170 · Miscellaneous-Other      | 157.99<br><b>-</b> 63.77 | 0.00<br>445.54       | 157.99<br>-509.31      | 100.0%<br>-114.3%     |
| 6180 · Postage                                                            | 126.00                   | 353.91               | -227.91                | -64.4%                |
| 6190 · General Business Supplies                                          | 202.30                   | 1,082.58             | -880.28                | -81.3%                |
| 6200 · Regular Gas                                                        | 2,006.50                 | 2,937.57             | -931.07                | -31.7%                |
| 6220 · Janitorial Supplies                                                | 1,593.25                 | 0.00                 | 1,593.25               | 100.0%                |
| 6240 Building & Grounds                                                   | 2,745.11                 | 1,218.46             | 1,526.65               | 125.3%                |
| 6250 · Boat/Weed Harvester/Truck                                          | 1,081.13                 | 482.30               | 598.83                 | 124.2%                |
| 6251 · Dredging Supplies                                                  | 261.40                   | 7,931.83             | -7,670.43              | -96.7%                |
| 6260 · Uniforms                                                           | 367.00                   | 532.60               | -165.60                | -31.1%                |
| 6290 · Signs & Nautical Markers                                           | 3,747.69                 | 4,415.93             | -668.24                | -15.1%                |
| 6300 · Accounting Services                                                | 1,350.00                 | 450.00               | 900.00                 | 200.0%                |
| 6310 · Grass                                                              | 1,810.00                 | 1,810.00             | 0.00                   | 0.0%                  |
| 6320 · Attorney                                                           | 600.00                   | 3,013.50             | -2,413.50              | -80.1%                |
| 6330 · Consulting Engineer                                                | 6,457.50                 | 2,814.50             | 3,643.00               | 129.4%                |
| 6350 · Other Prof/Secretarial Service<br>6370 · Phone, LDT, Pager, E-Mail | 51.25<br>1,575.83        | 712.50<br>1,558.73   | -661.25<br>17.10       | -92.8%<br>1.1%        |
| 6390 · Hotel                                                              | 252.00                   | 556.00               | -304.00                | -54.7%                |
| 6400 · Meals                                                              | 203.55                   | 69.39                | 134.16                 | 193.3%                |
| 6410 · Subscriptions                                                      | 968.86                   | 399.23               | 569.63                 | 142.7%                |
| 6430 · Ads                                                                | 59.53                    | 102.53               | -43.00                 | -41.9%                |
| 6440 · Other                                                              | 507.00                   | 366.00               | 141.00                 | 38.5%                 |
| 6441 · Event Planning                                                     | 4,321.67                 | 0.00                 | 4,321.67               | 100.0%                |
| 6450 · Insurance                                                          | 35,323.15                | 33,247.00            | 2,076.15               | 6.2%                  |
| 6460 · Electric                                                           | 2,492.13                 | 2,148.00             | 344.13                 | 16.0%                 |
| 6470 · Water                                                              | 681.88                   | 315.64               | 366.24                 | 116.0%                |
| 6480 · Trash                                                              | 231.42                   | 159.27               | 72.15                  | 45.3%                 |
| 6490 · Port-O-Lets                                                        | 1,657.50                 | 884.00               | 773.50                 | 87.5%                 |
| 6500 · Pump Holding Tank                                                  | 200.00                   | 200.00               | 0.00                   | 0.0%                  |
| 6510 · Building & Grounds Expense                                         | 0.00                     | 493.00               | -493.00                | -100.0%               |
| 6541 · Dredging Equipment Maintenance                                     | 0.00                     | 8,070.71<br>6,014.00 | -8,070.71<br>6,014.00  | -100.0%               |
| 6560 · Water Testing<br>6570 · Lake Weed Treatment                        | 0.00<br>20,331.90        | 6,014.00<br>5.00     | -6,014.00<br>20,326.90 | -100.0%<br>406,538.0% |
| 6600 · 6% MarinaPermit Sales                                              | 0.00                     | 954.45               | -954.45                | -100.0%               |
| 6661 · Disposal Site Preparation                                          | 5,321.84                 | 2,751.98             | 2,569.86               | 93.4%                 |
| Tion Diopocal Oito i ropulation                                           | 0,021.04                 | 2,731.00             | 2,000.00               | JJ. 770               |

### LAKE LEMON CONSERVANCY Profit & Loss Prev Year Comparison January through May 2023

**Cash Basis** 

|                                      | Jan - May 23                                                                                                                                                                                                                                                                     | Jan - May 22 | \$ Change   | % Change |
|--------------------------------------|----------------------------------------------------------------------------------------------------------------------------------------------------------------------------------------------------------------------------------------------------------------------------------|--------------|-------------|----------|
| 6680 · Other Services and Charges    | 3,200.00                                                                                                                                                                                                                                                                         | 0.00         | 3,200.00    | 100.0%   |
| 6700 · Computer Equipment            | 737.19                                                                                                                                                                                                                                                                           | 0.00         | 737.19      | 100.0%   |
| 6730 · Patrol Boat                   | 0.00                                                                                                                                                                                                                                                                             | 0.00         | 0.00        | 0.0%     |
| 6750 · Sediment Mitigation           | 101,804.40                                                                                                                                                                                                                                                                       | 234,168.48   | -132,364.08 | -56.5%   |
| 6790 · Bond Repayment - SedimentMgmt | Services and Charges         3,200.00         0.00         3,200.00           Iter Equipment         737.19         0.00         737.19           Boat         0.00         0.00         0.00           ent Mitigation         101,804.40         234,168.48         -132,364.08 | 100.0%       |             |          |
| Total Expense                        | 324,524.38                                                                                                                                                                                                                                                                       | 375,096.82   | -50,572.44  | -13.5%   |
| Net Income                           | -144,480.02                                                                                                                                                                                                                                                                      | -242,076.00  | 97,595.98   | 40.3%    |