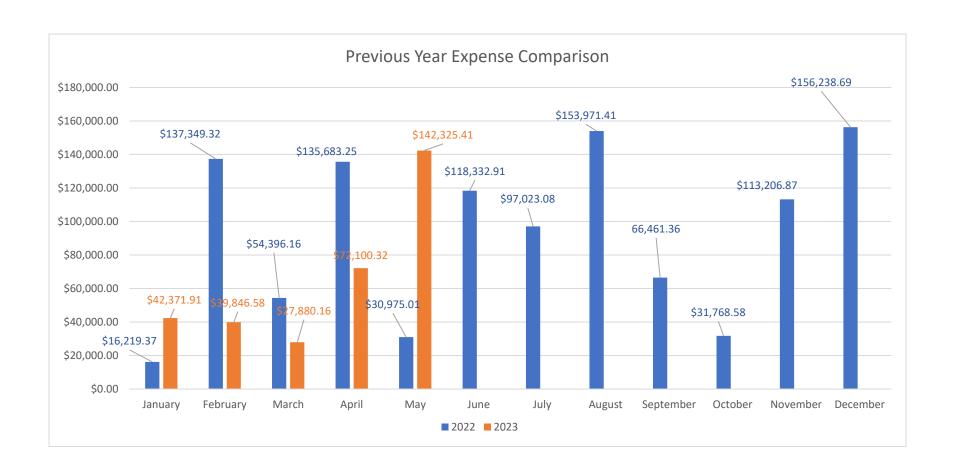

### IV. Treasurer's Report

(DL)

a. April Budget Highlights: Income: \$83,587.29 Expense: \$142,325.41

Total Checking & Savings: \$1,191.261.97

Fixed Assets Total: \$ 854,441.15 Total Assets: \$ 2,045,703.12 Total Liabilities: \$ 1,068,733.36

IV. Treasurer's Report

(DL)

a. April Budget Highlights:

Income: \$ 37,185.69 Expense: \$72,100.32

Total Checking & Savings: \$1,250.338.51

Fixed Assets Total: \$ 854,441.15 Total Assets: \$ 2,104,779.66 Total Liabilities: \$ 1,094,071.78

### LAKE LEMON CONSERVANCY Profit & Loss YTD Comparison May 2023

**Cash Basis** 

|                                                                     | May 23            | Jan - May 23         |
|---------------------------------------------------------------------|-------------------|----------------------|
| Income                                                              |                   |                      |
| 4000 · Watercraft Permits                                           | 56,589.29         | 86,407.33            |
| 4010 · Launch Fees                                                  | 6,748.00          | 15,290.03            |
| 4020 · Marina & Club Fees                                           | 0.00              | 1,950.00             |
| 4030 · Sublease & Access Fees                                       | 960.00            | 37,022.99            |
| 4060 · Interest<br>4070 · Grants & Donations                        | 0.00<br>60.00     | 149.61<br>202.75     |
| 4080 · Fishing Tournament                                           | 0.00              | 900.00               |
| 4090 · Park Reservations                                            | 6,250.00          | 13,783.65            |
| 4100 · Park Admission Fees                                          | 12,280.00         | 12,420.00            |
| 4120 · Other Income                                                 | 700.00            | 11,918.00            |
| Total Income                                                        | 83,587.29         | 180,044.36           |
| Expense                                                             |                   |                      |
| 2001 · Park Capital Improvement Fund                                | 4,879.00          | 7,129.00             |
| 6000 · Manager                                                      | 6,307.70          | 31,538.50            |
| 6001 · Operations Supervisor                                        | 4,791.66          | 23,774.01            |
| 6010 · FICA                                                         | 1,012.59          | 4,499.41             |
| 6020 · State Unemployment Tax                                       | 0.00              | 129.57               |
| 6025 · Merchant Fees<br>6030 · Retirement                           | 53.85<br>1,501.66 | 367.95<br>8,517.07   |
| 6040 · Health Insurance                                             | 59.05             | -463.48              |
| 6070 · Gate Attendant                                               | 1,350.00          | 2,151.00             |
| 6080 · Seasonal Labor                                               | 1,784.07          | 5,135.84             |
| 6120 · Season & Launch Permits                                      | 0.00              | 2,037.25             |
| 6130 · Daily Permits                                                | 0.00              | 405.00               |
| 6150 · Checks                                                       | 0.00              | 240.06               |
| 6160 · Printer, Copier & Computer Supp                              | 139.99            | 157.99               |
| 6170 · Miscellaneous-Other                                          | -83.69            | -63.77               |
| 6180 · Postage                                                      | 0.00              | 126.00               |
| 6190 · General Business Supplies                                    | 91.37<br>0.00     | 202.30               |
| 6200 · Regular Gas<br>6220 · Janitorial Supplies                    | 1,593.25          | 2,006.50<br>1,593.25 |
| 6240 · Building & Grounds                                           | 2,425.89          | 2,745.11             |
| 6250 · Boat/Weed Harvester/Truck                                    | 339.47            | 1,081.13             |
| 6251 · Dredging Supplies                                            | 0.00              | 261.40               |
| 6260 · Uniforms                                                     | 367.00            | 367.00               |
| 6290 · Signs & Nautical Markers                                     | 3,747.69          | 3,747.69             |
| 6300 · Accounting Services                                          | 0.00              | 1,350.00             |
| 6310 · Grass                                                        | 1,810.00          | 1,810.00             |
| 6320 · Attorney                                                     | 400.00            | 600.00               |
| 6330 · Consulting Engineer<br>6350 · Other Prof/Secretarial Service | 2,387.50<br>51.25 | 6,457.50<br>51.25    |
| 6370 · Phone, LDT, Pager, E-Mail                                    | 315.18            | 1,575.83             |
| 6390 · Hotel                                                        | 0.00              | 252.00               |
| 6400 · Meals                                                        | 0.00              | 203.55               |
| 6410 · Subscriptions                                                | 253.80            | 968.86               |
| 6430 · Ads                                                          | 0.00              | 59.53                |
| 6440 · Other                                                        | 0.00              | 507.00               |
| 6441 · Event Planning                                               | 1,922.95          | 4,321.67             |
| 6450 · Insurance                                                    | 0.00              | 35,323.15            |
| 6460 · Electric<br>6470 · Water                                     | 434.00<br>151.91  | 2,492.13<br>681.88   |
| 6480 · Trash                                                        | 25.67             | 231.42               |
| 6490 · Port-O-Lets                                                  | 895.50            | 1,657.50             |
| 6500 · Pump Holding Tank                                            | 0.00              | 200.00               |
| 6570 · Lake Weed Treatment                                          | 20,331.90         | 20,331.90            |
| 6661 · Disposal Site Preparation                                    | 0.00              | 5,321.84             |
| 6680 Other Services and Charges                                     | 0.00              | 3,200.00             |
| 6700 · Computer Equipment                                           | 0.00              | 737.19               |
| 6750 · Sediment Mitigation                                          | 46,285.20         | 101,804.40           |
| 6790 · Bond Repayment - SedimentMgmt                                | 36,700.00         | 36,700.00            |
| Total Expense                                                       | 142,325.41        | 324,524.38           |

|                                                                           | Jan - May 23             | Jan - May 22         | \$ Change              | % Change              |
|---------------------------------------------------------------------------|--------------------------|----------------------|------------------------|-----------------------|
| Income                                                                    |                          |                      |                        |                       |
| 4000 · Watercraft Permits                                                 | 86,407.33                | 70,203.64            | 16,203.69              | 23.1%                 |
| 4010 · Launch Fees                                                        | 15,290.03                | 13,337.50            | 1,952.53               | 14.6%                 |
| 4020 · Marina & Club Fees                                                 | 1,950.00                 | 1,800.00             | 150.00                 | 8.3%                  |
| 4030 · Sublease & Access Fees                                             | 37,022.99                | 31,780.00            | 5,242.99               | 16.5%                 |
| 4060 · Interest                                                           | 149.61                   | 51.68                | 97.93                  | 189.5%                |
| 4070 · Grants & Donations                                                 | 202.75                   | 673.00               | -470.25                | -69.9%                |
| 4080 · Fishing Tournament                                                 | 900.00                   | 1,065.00             | -165.00                | -15.5%                |
| 4090 · Park Reservations                                                  | 13,783.65                | 2,660.00             | 11,123.65              | 418.2%                |
| 4100 · Park Admission Fees                                                | 12,420.00                | 11,400.00            | 1,020.00               | 9.0%                  |
| 4110 · Concessions<br>4120 · Other Income                                 | 0.00<br>11,918.00        | 50.00<br>0.00        | -50.00<br>11,918.00    | -100.0%<br>100.0%     |
| Total Income                                                              | 180,044.36               | 133,020.82           | 47,023.54              | 35.4%                 |
| Expense                                                                   | 100,044.30               | 133,020.02           | 47,023.34              | 33.4 //               |
| 2001 · Park Capital Improvement Fund                                      | 7,129.00                 | 0.00                 | 7,129.00               | 100.0%                |
| 6000 · Manager                                                            | 31,538.50                | 28,557.70            | 2,980.80               | 10.4%                 |
| 6001 · Operations Supervisor                                              | 23,774.01                | 6,624.99             | 17,149.02              | 258.9%                |
| 6010 · FICA                                                               | 4,499.41                 | 2,818.96             | 1,680.45               | 59.6%                 |
| 6020 · State Unemployment Tax                                             | 129.57                   | 85.07                | 44.50                  | 52.3%                 |
| 6025 · Merchant Fees                                                      | 367.95                   | 685.61               | -317.66                | -46.3%                |
| 6030 · Retirement                                                         | 8,517.07                 | 5,295.09             | 3,221.98               | 60.9%                 |
| 6040 · Health Insurance                                                   | -463.48                  | 0.00                 | -463.48                | -100.0%               |
| 6070 · Gate Attendant                                                     | 2,151.00                 | 3,033.00             | -882.00                | -29.1%                |
| 6080 · Seasonal Labor                                                     | 5,135.84                 | 3,326.25             | 1,809.59               | 54.4%                 |
| 6112 · Dredger (Other)                                                    | 0.00                     | 67.94                | -67.94                 | -100.0%               |
| 6114 · Assistant Dredger (Other)                                          | 0.00                     | 2,052.00             | -2,052.00              | -100.0%               |
| 6120 · Season & Launch Permits                                            | 2,037.25                 | 1,807.58             | 229.67                 | 12.7%                 |
| 6130 · Daily Permits                                                      | 405.00                   | 78.00                | 327.00                 | 419.2%                |
| 6150 · Checks                                                             | 240.06                   | 0.00                 | 240.06                 | 100.0%                |
| 6160 · Printer, Copier & Computer Supp<br>6170 · Miscellaneous-Other      | 157.99<br><b>-</b> 63.77 | 0.00<br>445.54       | 157.99<br>-509.31      | 100.0%<br>-114.3%     |
| 6180 · Postage                                                            | 126.00                   | 353.91               | -227.91                | -64.4%                |
| 6190 · General Business Supplies                                          | 202.30                   | 1,082.58             | -880.28                | -81.3%                |
| 6200 · Regular Gas                                                        | 2,006.50                 | 2,937.57             | -931.07                | -31.7%                |
| 6220 · Janitorial Supplies                                                | 1,593.25                 | 0.00                 | 1,593.25               | 100.0%                |
| 6240 Building & Grounds                                                   | 2,745.11                 | 1,218.46             | 1,526.65               | 125.3%                |
| 6250 · Boat/Weed Harvester/Truck                                          | 1,081.13                 | 482.30               | 598.83                 | 124.2%                |
| 6251 · Dredging Supplies                                                  | 261.40                   | 7,931.83             | -7,670.43              | -96.7%                |
| 6260 · Uniforms                                                           | 367.00                   | 532.60               | -165.60                | -31.1%                |
| 6290 · Signs & Nautical Markers                                           | 3,747.69                 | 4,415.93             | -668.24                | -15.1%                |
| 6300 · Accounting Services                                                | 1,350.00                 | 450.00               | 900.00                 | 200.0%                |
| 6310 · Grass                                                              | 1,810.00                 | 1,810.00             | 0.00                   | 0.0%                  |
| 6320 · Attorney                                                           | 600.00                   | 3,013.50             | -2,413.50              | -80.1%                |
| 6330 · Consulting Engineer                                                | 6,457.50                 | 2,814.50             | 3,643.00               | 129.4%                |
| 6350 · Other Prof/Secretarial Service<br>6370 · Phone, LDT, Pager, E-Mail | 51.25<br>1,575.83        | 712.50<br>1,558.73   | -661.25<br>17.10       | -92.8%<br>1.1%        |
| 6390 · Hotel                                                              | 252.00                   | 556.00               | -304.00                | -54.7%                |
| 6400 · Meals                                                              | 203.55                   | 69.39                | 134.16                 | 193.3%                |
| 6410 · Subscriptions                                                      | 968.86                   | 399.23               | 569.63                 | 142.7%                |
| 6430 · Ads                                                                | 59.53                    | 102.53               | -43.00                 | -41.9%                |
| 6440 · Other                                                              | 507.00                   | 366.00               | 141.00                 | 38.5%                 |
| 6441 · Event Planning                                                     | 4,321.67                 | 0.00                 | 4,321.67               | 100.0%                |
| 6450 · Insurance                                                          | 35,323.15                | 33,247.00            | 2,076.15               | 6.2%                  |
| 6460 · Electric                                                           | 2,492.13                 | 2,148.00             | 344.13                 | 16.0%                 |
| 6470 · Water                                                              | 681.88                   | 315.64               | 366.24                 | 116.0%                |
| 6480 · Trash                                                              | 231.42                   | 159.27               | 72.15                  | 45.3%                 |
| 6490 · Port-O-Lets                                                        | 1,657.50                 | 884.00               | 773.50                 | 87.5%                 |
| 6500 · Pump Holding Tank                                                  | 200.00                   | 200.00               | 0.00                   | 0.0%                  |
| 6510 · Building & Grounds Expense                                         | 0.00                     | 493.00               | -493.00                | -100.0%               |
| 6541 · Dredging Equipment Maintenance                                     | 0.00                     | 8,070.71<br>6,014.00 | -8,070.71<br>6,014.00  | -100.0%               |
| 6560 · Water Testing<br>6570 · Lake Weed Treatment                        | 0.00<br>20,331.90        | 6,014.00<br>5.00     | -6,014.00<br>20,326.90 | -100.0%<br>406,538.0% |
| 6600 · 6% MarinaPermit Sales                                              | 0.00                     | 954.45               | -954.45                | -100.0%               |
| 6661 · Disposal Site Preparation                                          | 5,321.84                 | 2,751.98             | 2,569.86               | 93.4%                 |
| Tion Diopocal Oito i ropulation                                           | 0,021.04                 | 2,731.00             | 2,000.00               | JJ. 770               |

### LAKE LEMON CONSERVANCY Profit & Loss Prev Year Comparison January through May 2023

**Cash Basis** 

|                                      | Jan - May 23                                                                                                                                                                                                                                                                     | Jan - May 22 | \$ Change   | % Change |
|--------------------------------------|----------------------------------------------------------------------------------------------------------------------------------------------------------------------------------------------------------------------------------------------------------------------------------|--------------|-------------|----------|
| 6680 · Other Services and Charges    | 3,200.00                                                                                                                                                                                                                                                                         | 0.00         | 3,200.00    | 100.0%   |
| 6700 · Computer Equipment            | 737.19                                                                                                                                                                                                                                                                           | 0.00         | 737.19      | 100.0%   |
| 6730 · Patrol Boat                   | 0.00                                                                                                                                                                                                                                                                             | 0.00         | 0.00        | 0.0%     |
| 6750 · Sediment Mitigation           | 101,804.40                                                                                                                                                                                                                                                                       | 234,168.48   | -132,364.08 | -56.5%   |
| 6790 · Bond Repayment - SedimentMgmt | Services and Charges         3,200.00         0.00         3,200.00           Iter Equipment         737.19         0.00         737.19           Boat         0.00         0.00         0.00           ent Mitigation         101,804.40         234,168.48         -132,364.08 | 100.0%       |             |          |
| Total Expense                        | 324,524.38                                                                                                                                                                                                                                                                       | 375,096.82   | -50,572.44  | -13.5%   |
| Net Income                           | -144,480.02                                                                                                                                                                                                                                                                      | -242,076.00  | 97,595.98   | 40.3%    |