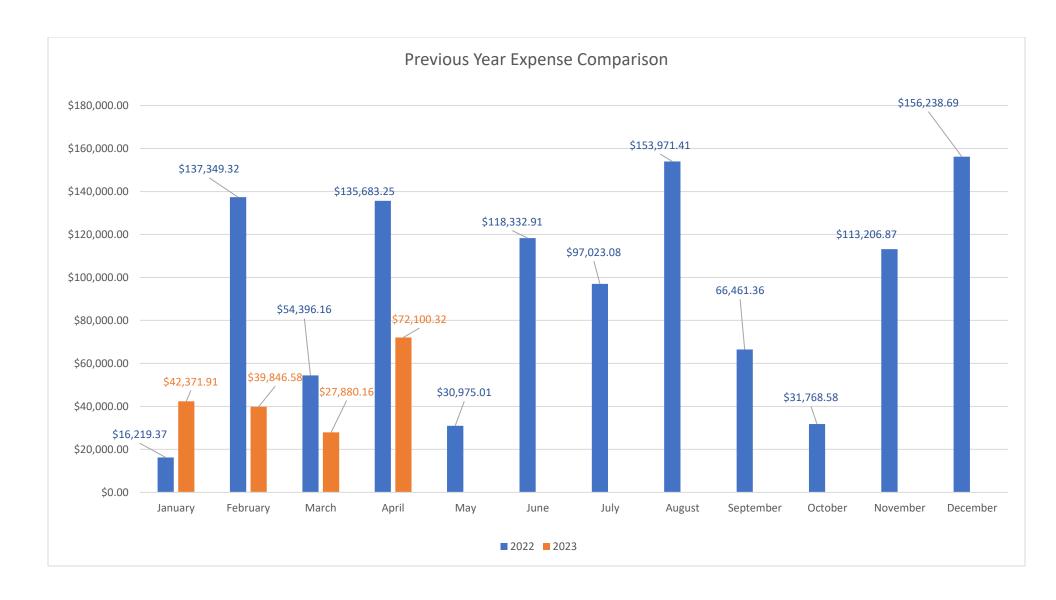

IV. Treasurer's Report

(DL)

a. April Budget Highlights:

Income: \$ 37,185.69 Expense: \$72,100.32

Total Checking & Savings: \$1,250.338.51

Fixed Assets Total: \$ 854,441.15 Total Assets: \$ 2,104,779.66 Total Liabilities: \$ 1,094,071.78

VI. Treasurer's Report

(AC)

a. March Budget Highlights: Income: \$ 249,351.64

Expense: \$27,880.16

Total Checking & Savings: \$1,284.492.15 Fixed Assets Total: \$1,080,594.15 Total Assets: \$2,365,086.30 Total Liabilities: \$1,093,310.79