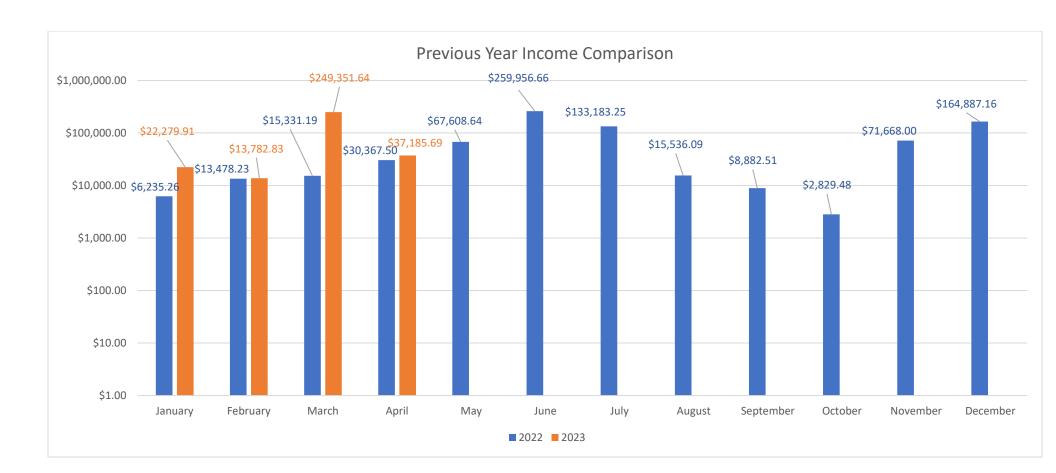

IV. Treasurer's Report

(DL)

a. April Budget Highlights:

Income: \$ 37,185.69 Expense: \$72,100.32

Total Checking & Savings: \$1,250.338.51

Fixed Assets Total: \$ 854,441.15 Total Assets: \$ 2,104,779.66 Total Liabilities: \$ 1,094,071.78

VI. Treasurer's Report

(AC)

a. March Budget Highlights: Income: \$ 249,351.64

Expense: \$27,880.16

Total Checking & Savings: \$1,284.492.15 Fixed Assets Total: \$1,080,594.15 Total Assets: \$2,365,086.30 Total Liabilities: \$1,093,310.79