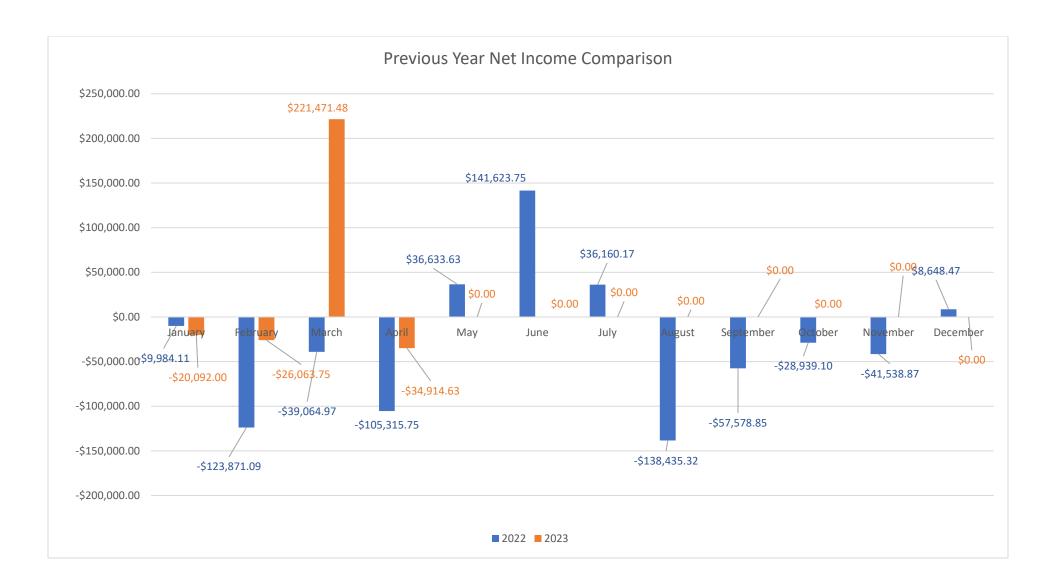

IV. Treasurer's Report

(DL)

a. April Budget Highlights:

Income: \$ 37,185.69 Expense: \$72,100.32

Total Checking & Savings: \$1,250.338.51

Fixed Assets Total: \$ 854,441.15 Total Assets: \$ 2,104,779.66 Total Liabilities: \$ 1,094,071.78

VI. Treasurer's Report

(AC)

a. March Budget Highlights: Income: \$ 249,351.64

Expense: \$27,880.16

Total Checking & Savings: \$1,284.492.15 Fixed Assets Total: \$1,080,594.15 Total Assets: \$2,365,086.30 Total Liabilities: \$1,093,310.79