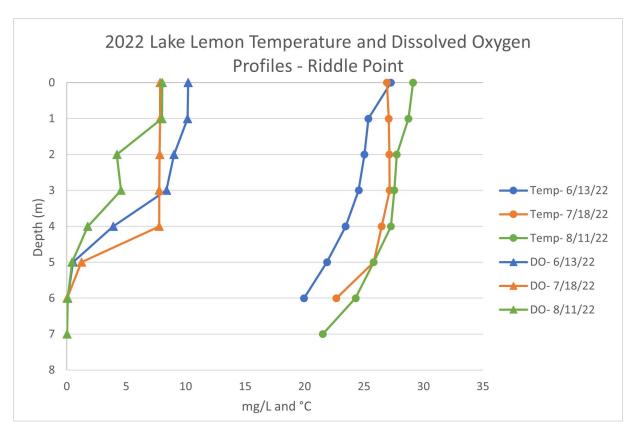

#### Temperature and Dissolved Oxygen

IU collected a full profile of temperature and dissolved oxygen from one-meter depth increments through the water column at Riddle and Reed Point in Lake Lemon. The temperature profile illustrates the seasonal variation in water temperature and thermal stratification that occurs as the surface water warms. The upper 3 meters of water remained oxygenated during the June and July sampling events at Riddle Point (Figure 3). During the August sampling, the dissolved oxygen dropped after the first meter before dipping into hypoxic levels at 4 meters and greater. The August dissolved oxygen concentrations this year averaged 6.7433 mg/L in the epilimnion. This is a significant decrease of almost 1.95 mg/L from last year's sample taken mid-August at Riddle Point. Anoxic conditions develop below 4 meters early in the summer, 3 meters depth in late summer, as organic matter on the lake bottom creates biochemical oxygen demand (BOD) that breaks down the organic matter consuming available oxygen. Stratification of the surface water reduces mixing of oxygen in the deeper water. The shallow depth of Reed Point and lake turbulence usually keep this area of the lake well mixed and oxygenated, however later this season, we saw hypoxic conditions approaching anoxia below 2 meters deep also for the August sampling event (Figure 4).

Figure 3 Temperature and dissolved oxygen profiles from all sample dates from Indiana University at Riddle Point in 2022.

Figure 4 Temperature and dissolved oxygen profiles from all sample dates from Indiana University at Reed Point in 2022.