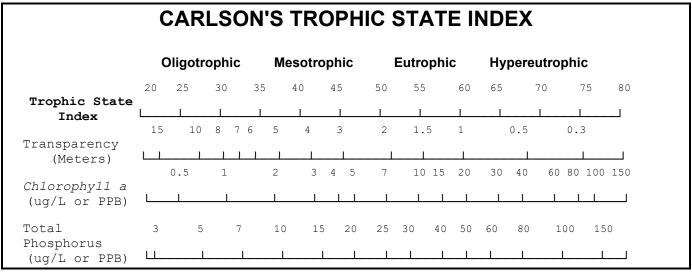

#### **Trophic State**

The trophic state of a lake helps characterize the level of productivity and the expected life that may exist in a lake. The overall classifications of lakes can help with comparison across lakes as well as from year to year. We use Carlson's Trophic State as it was developed based on lakes similar to those in Indiana.

Figure 9 Carlson's trophic state index.

Table 7 Characteristics of trophic state categories.

| Classification | Transparency              | Nutrients                      | Algae                              | D.O.                                        | Fish                                                  |
|----------------|---------------------------|--------------------------------|------------------------------------|---------------------------------------------|-------------------------------------------------------|
| Oligotrophic   | clear                     | Low<br>TP < 6 μg/L             | few algae                          | Hypo has D.O.                               | can support<br>salmonids<br>(trout and<br>salmon)     |
| Mesotrophic    | Less clear                | Moderate<br>TP 10-30 μg/L      | healthy<br>populations of<br>algae | Less D.O. in hypo                           | lack of salmonids                                     |
| Eutrophic      | transparency <2<br>meters | High<br>TP > 35 μg/L           | abundant algae<br>and weeds        | No D.O. in the<br>hypo during the<br>summer | Warmwater<br>fisheries only.<br>Bass may<br>dominate. |
| Hypereutrophic | transparency <1<br>meter  | extremely high<br>TP > 80 μg/L | thick algal scum<br>Dense weeds    | No D.O. in the<br>hypo during the<br>summer | Rough<br>dominate.<br>Summer fish<br>kills possible.  |