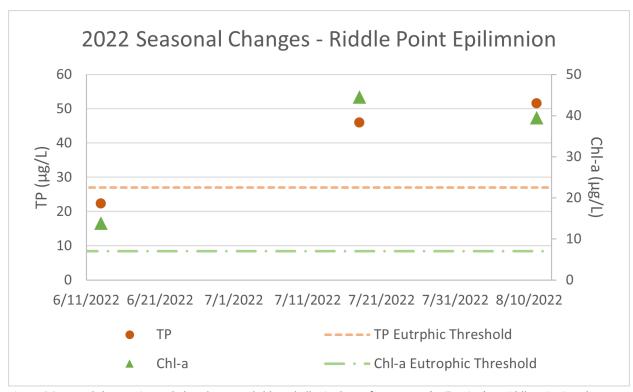

#### **Primary Productivity**

Chlorophyll-a, which is a measure of the primary pigment in algae, is a direct measure of algal productivity. In the integrated epilimnion samples from the surface to the 2-meter depth, the chlorophyll-a concentrations ranged from  $10.6 \, \mu g/L$  in June to  $39.5 \, \mu g/L$  in August. Chlorophyll-a concentrations >7  $\mu g/L$  are indicative of eutrophic lake conditions. Overall, we see a seasonal pattern of nutrient increase by late summer as total phosphorous concentrations increase, which is characteristic of Lake Lemon. This pattern is mirrored by increases in chlorophyll-a concentrations. This suggests that conditions exist for increasing growth of algae during the growing season (Figures 5 and 6).

Figure 5 Seasonal changes in total phosphorus and chlorophyll-a in the surface waters (epilimnion) at Reed Point in Lake Lemon in 2022.

Figure 6 Seasonal changes in total phosphorus and chlorophyll-a in the surface waters (epilimnion) at Riddle Point in Lake Lemon in 2022.