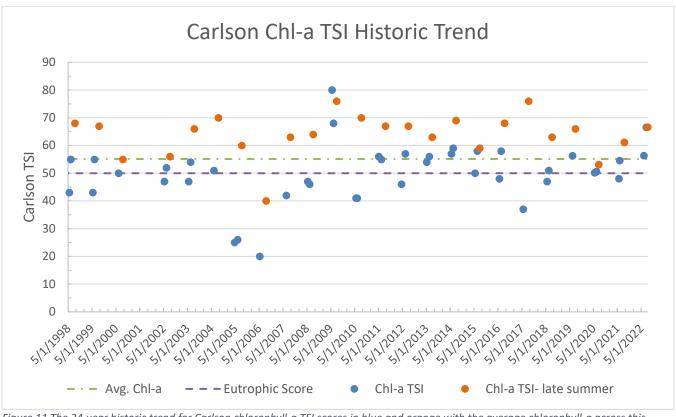

We use Riddle Point Carlson TSI scores to look at the historic trend for Lake Lemon demonstrating that the lake is generally characterized as eutrophic. Figures 11-13 illustrate the Carlson TSI historic trends for Secchi disk, total phosphorus, and chlorophyll-a. Blue dots represent May and June samples while the orange dots represent the last summer samples, usually late July or August. The eutrophic status for Carlson TSI across the three parameters is 50 and represented in each figure by a purple dotted line. The 24-year mean for each reading: Secchi disk, chlorophyll-a, and total phosphorus is above this Carlson TSI eutrophic status score. Overall, a pattern of seasonal variation of lower scores (less eutrophic) in the spring and increasing trophic state to eutrophic/hypereutrophic status by late summer exists during the monitoring of Lake Lemon. As evident by the graphs, rarely do any of the late summer samples fall below the eutrophic categorization. This only happened once in 2006 for chlorophyll-a and once in 2018 for total phosphorus. All Secchi disk TSI values in late summer are above eutrophic status.

Figure 10 The 24-year historic trend for Carlson Secchi disk TSI scores in blue and orange with the average Secchi across this timeframe as the green dashed line.

Figure 11 The 24-year historic trend for Carlson chlorophyll-a TSI scores in blue and orange with the average chlorophyll-a across this timeframe as the green dashed line.