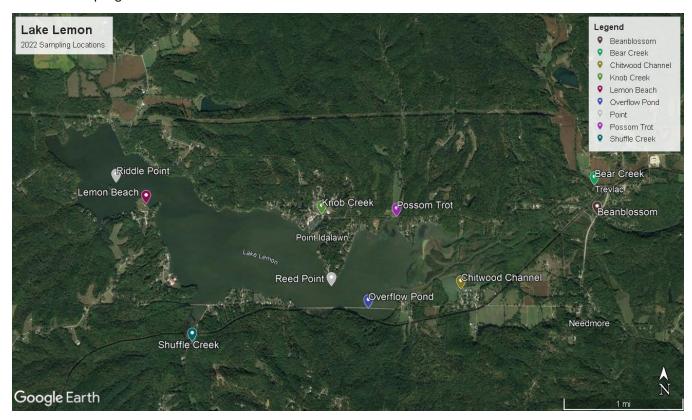

### Lake Lemon 2022 Water Monitoring Overview

The Lake Lemon Conservancy District (LLCD) began contracting Indiana University in 1998 to monitor water quality of the lake and incoming tributaries. Figure 1 shows the sampling locations for Lake Lemon and the tributaries in 2022. IU has provided full sampling methods to the LLCD. Figure 2 displays precipitation during the sampling season with individual sampling events indicated.

Figure 1 Sampling locations for the Lake Lemon Water Monitoring Program.

Figure 2 Precipitation amounts during the 2022 sampling season.