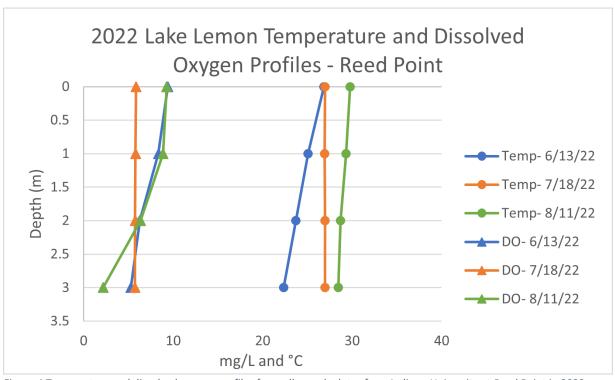

#### Temperature and Dissolved Oxygen

IU collected a full profile of temperature and dissolved oxygen from one-meter depth increments through the water column at Riddle and Reed Point in Lake Lemon. The temperature profile illustrates the seasonal variation in water temperature and thermal stratification that occurs as the surface water warms. The upper 3 meters of water remained oxygenated during the June and July sampling events at Riddle Point (Figure 3). During the August sampling, the dissolved oxygen dropped after the first meter before dipping into hypoxic levels at 4 meters and greater. The August dissolved oxygen concentrations this year averaged 6.7433 mg/L in the epilimnion. This is a significant decrease of almost 1.95 mg/L from last year's sample taken mid-August at Riddle Point. Anoxic conditions develop below 4 meters early in the summer, 3 meters depth in late summer, as organic matter on the lake bottom creates biochemical oxygen demand (BOD) that breaks down the organic matter consuming available oxygen. Stratification of the surface water reduces mixing of oxygen in the deeper water. The shallow depth of Reed Point and lake turbulence usually keep this area of the lake well mixed and oxygenated, however later this season, we saw hypoxic conditions approaching anoxia below 2 meters deep also for the August sampling event (Figure 4).

Figure 3 Temperature and dissolved oxygen profiles from all sample dates from Indiana University at Riddle Point in 2022.

Figure 4 Temperature and dissolved oxygen profiles from all sample dates from Indiana University at Reed Point in 2022.