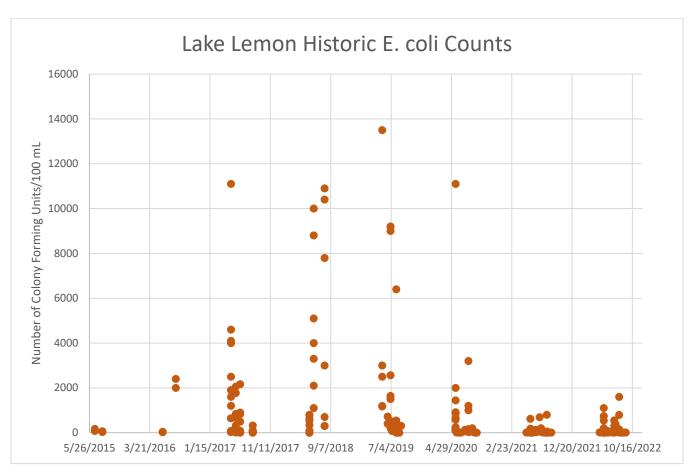

#### Bacteria at Beach and Tributaries

IU collected *E. coli* samples around the Lake Lemon watershed in 2022 (Tables 4 and 5). The state standard for full body contact and recreation is 200 colonies per 100mLs. As with most years, significant amounts of colonies were recorded throughout the watershed and at the beach this season. Weekly monitoring of the beach—and its lower level of *E. coli* compared to the rest of the watershed—continues to bring down the historical count of EPA *E. coli* standard exceedances for recreation at Lake Lemon and its tributaries from 43% to 39% (Figure 7).

<sup>\*</sup>Too numerous to count

Figure 7 Changes in E. coli concentrations at Lake Lemon beach and tributaries during sample events from 2015 to 2022. Note that 86 of the 222 events exceeded 200 CFU/100 mLs.