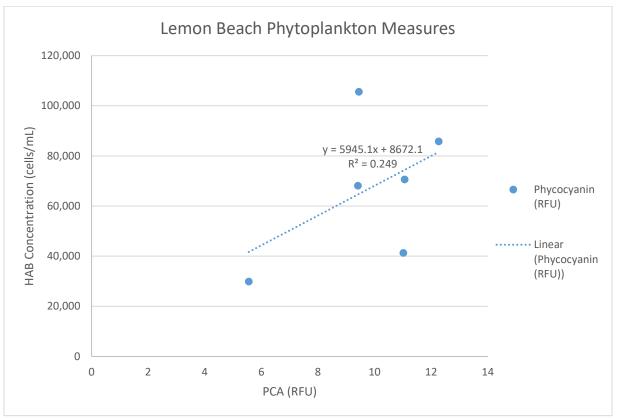

Fluorometric sonde measurements were simultaneously taken during these sampling events to compare to the phytoplankton analysis. We aim to use this data to determine a correlation between readily available sonde readings and the outsourced plankton breakdowns. From the six measurements recorded in 2022, there is a positive correlation between phycocyanin readings from the sonde and HAB concentrations at Lake Lemon beach (Figure 8). Due to the sample size and sample dates, there was not a strong correlation in this dataset, with only about a quarter of the variability of HAB concentrations explained by phycocyanin levels.

Figure 8 Correlation of HAB concentrations to Phycocyanin results at Lake Lemon Beach from the July 2022- September 2022 sampling events.