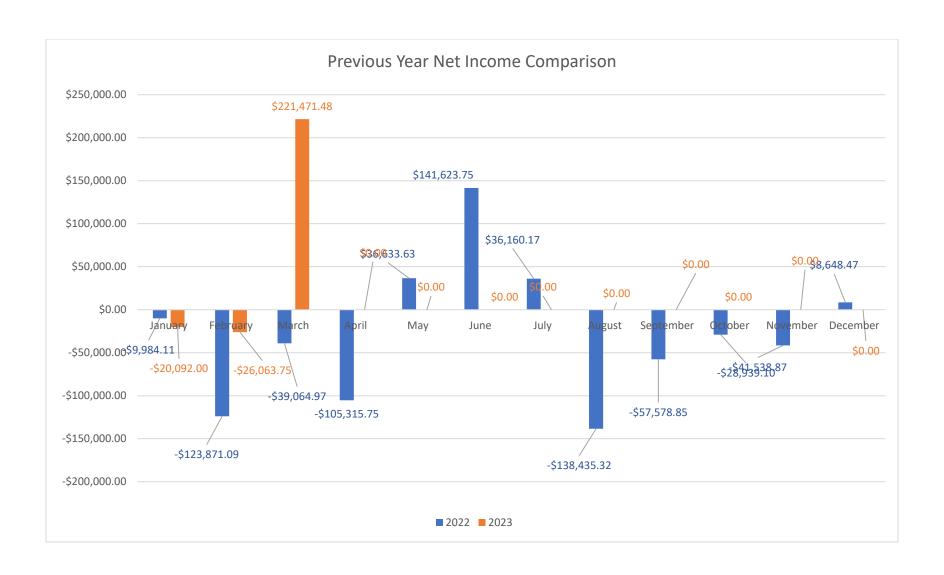

# LAKE LEMON CONSERVANCY Profit & Loss

March 2023

**Cash Basis** 

|                                  | Mar 23     |
|----------------------------------|------------|
| Income                           |            |
| 4000 · Watercraft Permits        | 2,881.00   |
| 4010 · Launch Fees               | 536.03     |
| 4030 · Sublease & Access Fees    | 10,520.00  |
| 4060 · Interest                  | 149.61     |
| 4070 · Grants & Donations        | 105.00     |
| 4080 · Fishing Tournament        | 90.00      |
| 4100 · Park Admission Fees       | 70.00      |
| 4120 · Other Income              | 235,000.00 |
| Total Income                     | 249,351.64 |
| Expense                          |            |
| 6000 · Manager                   | 6,307.70   |
| 6001 · Operations Supervisor     | 4,791.66   |
| 6010 · FICA                      | 854.80     |
| 6025 · Merchant Fees             | 53.73      |
| 6030 · Retirement                | 1,501.66   |
| 6040 · Health Insurance          | 58.05      |
| 6080 · Seasonal Labor            | 771.38     |
| 6120 · Season & Launch Permits   | 2,037.25   |
| 6170 · Miscellaneous-Other       | 19.92      |
| 6180 · Postage                   | 126.00     |
| 6200 · Regular Gas               | 2,006.50   |
| 6240 · Building & Grounds        | 54.60      |
| 6250 · Boat/Weed Harvester/Truck | 467.18     |
| 6300 · Accounting Services       | 450.00     |
| 6330 · Consulting Engineer       | 130.00     |
| 6370 · Phone, LDT, Pager, E-Mail | 316.14     |
| 6390 · Hotel                     | 188.16     |
| 6400 · Meals                     | 203.55     |
| 6410 · Subscriptions             | 538.18     |
| 6450 · Insurance                 | 2,952.00   |
| 6460 · Electric                  | 462.00     |
| 6470 · Water                     | 135.39     |
| 6480 · Trash                     | 25.86      |
| 6490 · Port-O-Lets               | 190.50     |
| 6500 · Pump Holding Tank         | 200.00     |
| 6661 · Disposal Site Preparation | 2,429.71   |
| 6700 · Computer Equipment        | 608.24     |
| Total Expense                    | 27,880.16  |
| t Income                         | 221,471.48 |

### LAKE LEMON CONSERVANCY Profit & Loss Prev Year Comparison March 2023

**Cash Basis** 

|                                       | Mar 23     | Mar 22     | \$ Change  | % Change |
|---------------------------------------|------------|------------|------------|----------|
| Income                                |            |            |            |          |
| 4000 · Watercraft Permits             | 2,881.00   | 3,358.00   | -477.00    | -14.2%   |
| 4010 · Launch Fees                    | 536.03     | 670.00     | -133.97    | -20.0%   |
| 4020 · Marina & Club Fees             | 0.00       | 1,200.00   | -1,200.00  | -100.0%  |
| 4030 · Sublease & Access Fees         | 10,520.00  | 9,330.00   | 1,190.00   | 12.8%    |
| 4060 · Interest                       | 149.61     | 18.19      | 131.42     | 722.5%   |
| 4070 · Grants & Donations             | 105.00     | 0.00       | 105.00     | 100.0%   |
| 4080 · Fishing Tournament             | 90.00      | 85.00      | 5.00       | 5.9%     |
| 4090 · Park Reservations              | 0.00       | 660.00     | -660.00    | -100.0%  |
| 4100 · Park Admission Fees            | 70.00      | 10.00      | 60.00      | 600.0%   |
| 4120 · Other Income                   | 235,000.00 | 0.00       | 235,000.00 | 100.0%   |
| Total Income                          | 249,351.64 | 15,331.19  | 234,020.45 | 1,526.4% |
| Expense                               |            |            |            |          |
| 6000 · Manager                        | 6,307.70   | 5,711.54   | 596.16     | 10.4%    |
| 6001 · Operations Supervisor          | 4,791.66   | 0.00       | 4,791.66   | 100.0%   |
| 6010 · FICA                           | 854.80     | 424.03     | 430.77     | 101.6%   |
| 6025 · Merchant Fees                  | 53.73      | 31.45      | 22.28      | 70.8%    |
| 6030 · Retirement                     | 1,501.66   | 760.54     | 741.12     | 97.5%    |
| 6040 · Health Insurance               | 58.05      | 0.00       | 58.05      | 100.0%   |
| 6080 · Seasonal Labor                 | 771.38     | 431.25     | 340.13     | 78.9%    |
| 6120 · Season & Launch Permits        | 2,037.25   | 75.00      | 1,962.25   | 2,616.3% |
| 6170 · Miscellaneous-Other            | 19.92      | 420.00     | -400.08    | -95.3%   |
| 6180 · Postage                        | 126.00     | 5.91       | 120.09     | 2,032.0% |
| 6200 · Regular Gas                    | 2,006.50   | 0.00       | 2,006.50   | 100.0%   |
| 6240 · Building & Grounds             | 54.60      | 539.05     | -484.45    | -89.9%   |
| 6250 · Boat/Weed Harvester/Truck      | 467.18     | 318.99     | 148.19     | 46.5%    |
| 6251 · Dredging Supplies              | 0.00       | 7,404.89   | -7,404.89  | -100.0%  |
| 6300 · Accounting Services            | 450.00     | 0.00       | 450.00     | 100.0%   |
| 6320 · Attorney                       | 0.00       | 118.00     | -118.00    | -100.0%  |
| 6330 · Consulting Engineer            | 130.00     | 1,086.50   | -956.50    | -88.0%   |
| 6370 · Phone, LDT, Pager, E-Mail      | 316.14     | 313.02     | 3.12       | 1.0%     |
| 6390 · Hotel                          | 188.16     | 0.00       | 188.16     | 100.0%   |
| 6400 · Meals                          | 203.55     | 0.00       | 203.55     | 100.0%   |
| 6410 · Subscriptions                  | 538.18     | 149.86     | 388.32     | 259.1%   |
| 6430 · Ads                            | 0.00       | 22.54      | -22.54     | -100.0%  |
| 6440 · Other                          | 0.00       | 183.00     | -183.00    | -100.0%  |
| 6450 · Insurance                      | 2,952.00   | 22,584.00  | -19,632.00 | -86.9%   |
| 6460 · Electric                       | 462.00     | 400.00     | 62.00      | 15.5%    |
| 6470 · Water                          | 135.39     | 56.97      | 78.42      | 137.7%   |
| 6480 · Trash                          | 25.86      | 40.00      | -14.14     | -35.4%   |
| 6490 · Port-O-Lets                    | 190.50     | 178.50     | 12.00      | 6.7%     |
| 6500 · Pump Holding Tank              | 200.00     | 0.00       | 200.00     | 100.0%   |
| 6541 · Dredging Equipment Maintenance | 0.00       | 5,377.12   | -5,377.12  | -100.0%  |
| 6560 · Water Testing                  | 0.00       | 6,014.00   | -6,014.00  | -100.0%  |
| 6661 · Disposal Site Preparation      | 2.429.71   | 1,750.00   | 679.71     | 38.8%    |
| 6700 · Computer Equipment             | 608.24     | 0.00       | 608.24     | 100.0%   |
| Total Expense                         | 27,880.16  | 54,396.16  | -26,516.00 | -48.8%   |
| et Income                             | 221,471.48 | -39,064.97 | 260,536.45 | 666.9%   |