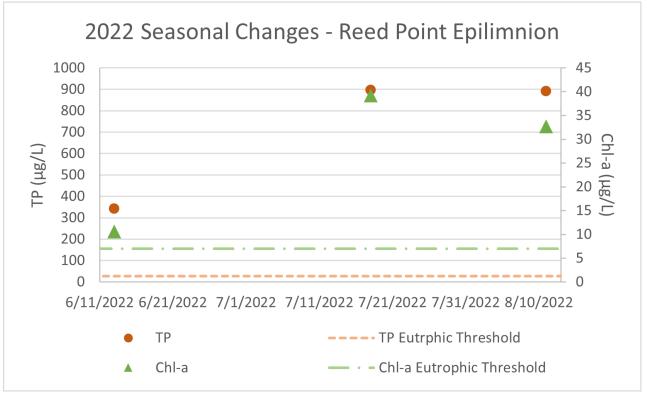

#### **Primary Productivity**

Chlorophyll-a, which is a measure of the primary pigment in algae, is a direct measure of algal productivity. In the integrated epilimnion samples from the surface to the 2-meter depth, the chlorophyll-a concentrations ranged from  $10.6 \, \mu g/L$  in June to  $39.5 \, \mu g/L$  in August. Chlorophyll-a concentrations >7  $\mu g/L$  are indicative of eutrophic lake conditions. Overall, we see a seasonal pattern of nutrient increase by late summer as total phosphorous concentrations increase, which is characteristic of Lake Lemon. This pattern is mirrored by increases in chlorophyll-a concentrations. This suggests that conditions exist for increasing growth of algae during the growing season (Figures 5 and 6).

Figure 5 Seasonal changes in total phosphorus and chlorophyll-a in the surface waters (epilimnion) at Reed Point in Lake Lemon in 2022.

Figure 6 Seasonal changes in total phosphorus and chlorophyll-a in the surface waters (epilimnion) at Riddle Point in Lake Lemon in 2022.