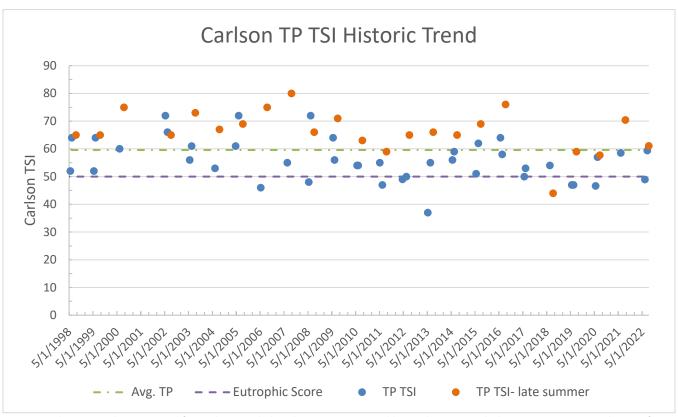

We use Riddle Point Carlson TSI scores to look at the historic trend for Lake Lemon demonstrating that the lake is generally characterized as eutrophic. Figures 11-13 illustrate the Carlson TSI historic trends for Secchi disk, total phosphorus, and chlorophyll-a. Blue dots represent May and June samples while the orange dots represent the last summer samples, usually late July or August. The eutrophic status for Carlson TSI across the three parameters is 50 and represented in each figure by a purple dotted line. The 24-year mean for each reading: Secchi disk, chlorophyll-a, and total phosphorus is above this Carlson TSI eutrophic status score. Overall, a pattern of seasonal variation of lower scores (less eutrophic) in the spring and increasing trophic state to eutrophic/hypereutrophic status by late summer exists during the monitoring of Lake Lemon. As evident by the graphs, rarely do any of the late summer samples fall below the eutrophic categorization. This only happened once in 2006 for chlorophyll-a and once in 2018 for total phosphorus. All Secchi disk TSI values in late summer are above eutrophic status.

Figure 10 The 24-year historic trend for Carlson Secchi disk TSI scores in blue and orange with the average Secchi across this timeframe as the green dashed line.

Figure 11 The 24-year historic trend for Carlson chlorophyll-a TSI scores in blue and orange with the average chlorophyll-a across this timeframe as the green dashed line.

Figure 12 The 24-year historic trend for Carlson total phosphorus TSI scores in blue and orange with the average TP across this timeframe as the green dashed line.