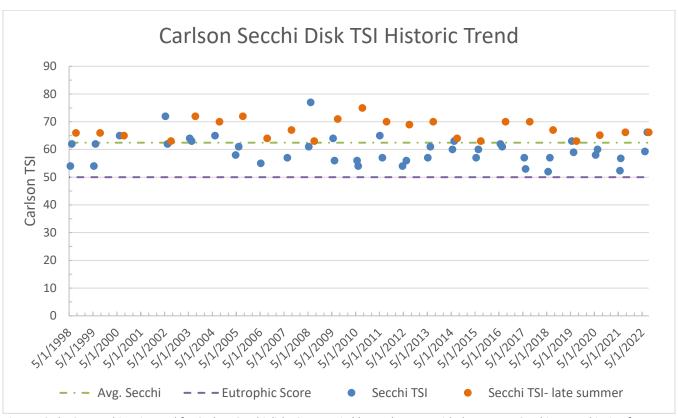

We use Riddle Point Carlson TSI scores to look at the historic trend for Lake Lemon demonstrating that the lake is generally characterized as eutrophic. Figures 11-13 illustrate the Carlson TSI historic trends for Secchi disk, total phosphorus, and chlorophyll-a. Blue dots represent May and June samples while the orange dots represent the last summer samples, usually late July or August. The eutrophic status for Carlson TSI across the three parameters is 50 and represented in each figure by a purple dotted line. The 24-year mean for each reading: Secchi disk, chlorophyll-a, and total phosphorus is above this Carlson TSI eutrophic status score. Overall, a pattern of seasonal variation of lower scores (less eutrophic) in the spring and increasing trophic state to eutrophic/hypereutrophic status by late summer exists during the monitoring of Lake Lemon. As evident by the graphs, rarely do any of the late summer samples fall below the eutrophic categorization. This only happened once in 2006 for chlorophyll-a and once in 2018 for total phosphorus. All Secchi disk TSI values in late summer are above eutrophic status.

Figure 10 The 24-year historic trend for Carlson Secchi disk TSI scores in blue and orange with the average Secchi across this timeframe as the green dashed line.

Figure 11 The 24-year historic trend for Carlson chlorophyll-a TSI scores in blue and orange with the average chlorophyll-a across this timeframe as the green dashed line.