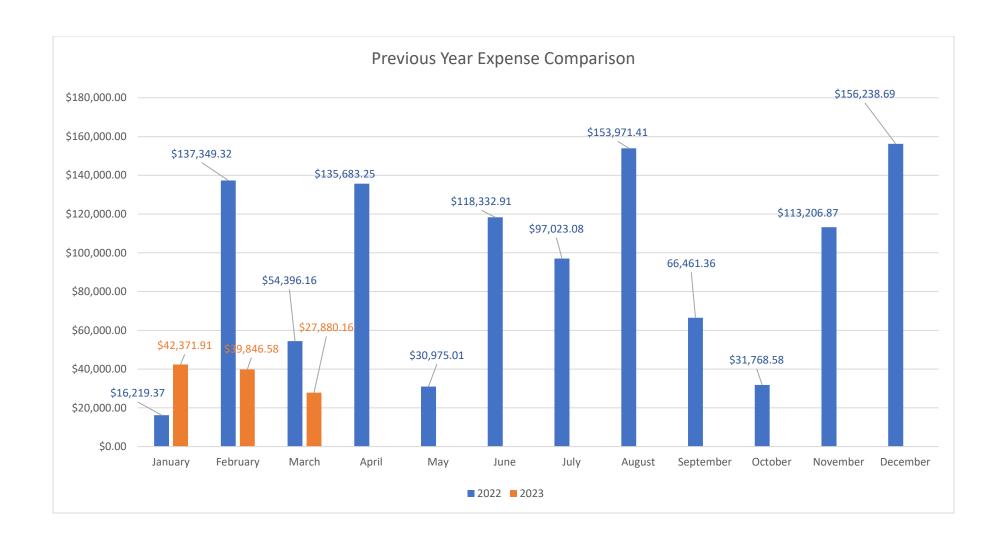

### LAKE LEMON CONSERVANCY Profit & Loss Prev Year Comparison March 2023

**Cash Basis** 

|                                       | Mar 23     | Mar 22     | \$ Change  | % Change |
|---------------------------------------|------------|------------|------------|----------|
| Income                                |            |            |            |          |
| 4000 · Watercraft Permits             | 2,881.00   | 3,358.00   | -477.00    | -14.2%   |
| 4010 · Launch Fees                    | 536.03     | 670.00     | -133.97    | -20.0%   |
| 4020 · Marina & Club Fees             | 0.00       | 1,200.00   | -1,200.00  | -100.0%  |
| 4030 · Sublease & Access Fees         | 10,520.00  | 9,330.00   | 1,190.00   | 12.8%    |
| 4060 · Interest                       | 149.61     | 18.19      | 131.42     | 722.5%   |
| 4070 · Grants & Donations             | 105.00     | 0.00       | 105.00     | 100.0%   |
| 4080 · Fishing Tournament             | 90.00      | 85.00      | 5.00       | 5.9%     |
| 4090 · Park Reservations              | 0.00       | 660.00     | -660.00    | -100.0%  |
| 4100 · Park Admission Fees            | 70.00      | 10.00      | 60.00      | 600.0%   |
| 4120 · Other Income                   | 235,000.00 | 0.00       | 235,000.00 | 100.0%   |
| Total Income                          | 249,351.64 | 15,331.19  | 234,020.45 | 1,526.4% |
| Expense                               |            |            |            |          |
| 6000 · Manager                        | 6,307.70   | 5,711.54   | 596.16     | 10.4%    |
| 6001 · Operations Supervisor          | 4,791.66   | 0.00       | 4,791.66   | 100.0%   |
| 6010 · FICA                           | 854.80     | 424.03     | 430.77     | 101.6%   |
| 6025 · Merchant Fees                  | 53.73      | 31.45      | 22.28      | 70.8%    |
| 6030 · Retirement                     | 1,501.66   | 760.54     | 741.12     | 97.5%    |
| 6040 · Health Insurance               | 58.05      | 0.00       | 58.05      | 100.0%   |
| 6080 · Seasonal Labor                 | 771.38     | 431.25     | 340.13     | 78.9%    |
| 6120 · Season & Launch Permits        | 2,037.25   | 75.00      | 1,962.25   | 2,616.3% |
| 6170 · Miscellaneous-Other            | 19.92      | 420.00     | -400.08    | -95.3%   |
| 6180 · Postage                        | 126.00     | 5.91       | 120.09     | 2,032.0% |
| 6200 · Regular Gas                    | 2,006.50   | 0.00       | 2,006.50   | 100.0%   |
| 6240 · Building & Grounds             | 54.60      | 539.05     | -484.45    | -89.9%   |
| 6250 · Boat/Weed Harvester/Truck      | 467.18     | 318.99     | 148.19     | 46.5%    |
| 6251 · Dredging Supplies              | 0.00       | 7,404.89   | -7,404.89  | -100.0%  |
| 6300 · Accounting Services            | 450.00     | 0.00       | 450.00     | 100.0%   |
| 6320 · Attorney                       | 0.00       | 118.00     | -118.00    | -100.0%  |
| 6330 · Consulting Engineer            | 130.00     | 1,086.50   | -956.50    | -88.0%   |
| 6370 · Phone, LDT, Pager, E-Mail      | 316.14     | 313.02     | 3.12       | 1.0%     |
| 6390 · Hotel                          | 188.16     | 0.00       | 188.16     | 100.0%   |
| 6400 · Meals                          | 203.55     | 0.00       | 203.55     | 100.0%   |
| 6410 · Subscriptions                  | 538.18     | 149.86     | 388.32     | 259.1%   |
| 6430 · Ads                            | 0.00       | 22.54      | -22.54     | -100.0%  |
| 6440 · Other                          | 0.00       | 183.00     | -183.00    | -100.0%  |
| 6450 · Insurance                      | 2,952.00   | 22,584.00  | -19,632.00 | -86.9%   |
| 6460 · Electric                       | 462.00     | 400.00     | 62.00      | 15.5%    |
| 6470 · Water                          | 135.39     | 56.97      | 78.42      | 137.7%   |
| 6480 · Trash                          | 25.86      | 40.00      | -14.14     | -35.4%   |
| 6490 · Port-O-Lets                    | 190.50     | 178.50     | 12.00      | 6.7%     |
| 6500 · Pump Holding Tank              | 200.00     | 0.00       | 200.00     | 100.0%   |
| 6541 · Dredging Equipment Maintenance | 0.00       | 5,377.12   | -5,377.12  | -100.0%  |
| 6560 · Water Testing                  | 0.00       | 6,014.00   | -6,014.00  | -100.0%  |
| 6661 · Disposal Site Preparation      | 2.429.71   | 1,750.00   | 679.71     | 38.8%    |
| 6700 · Computer Equipment             | 608.24     | 0.00       | 608.24     | 100.0%   |
| Total Expense                         | 27,880.16  | 54,396.16  | -26,516.00 | -48.8%   |
| et Income                             | 221,471.48 | -39,064.97 | 260,536.45 | 666.9%   |