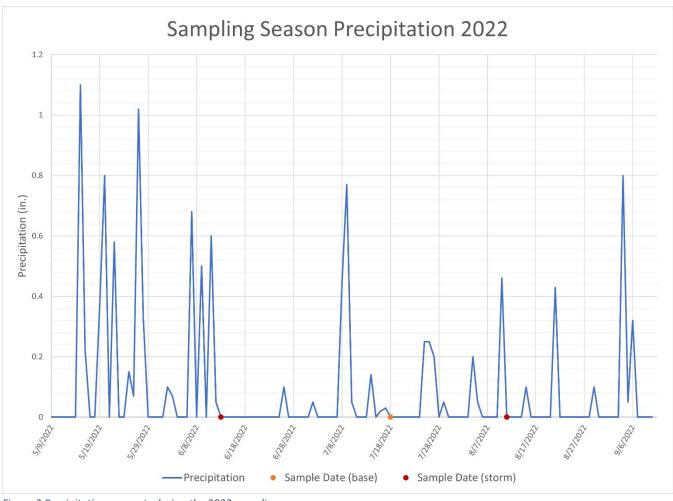

### Lake Lemon 2022 Water Monitoring Overview

The Lake Lemon Conservancy District (LLCD) began contracting Indiana University in 1998 to monitor water quality of the lake and incoming tributaries. Figure 1 shows the sampling locations for Lake Lemon and the tributaries in 2022. IU has provided full sampling methods to the LLCD. Figure 2 displays precipitation during the sampling season with individual sampling events indicated.

Figure 1 Sampling locations for the Lake Lemon Water Monitoring Program.

Figure 2 Precipitation amounts during the 2022 sampling season.