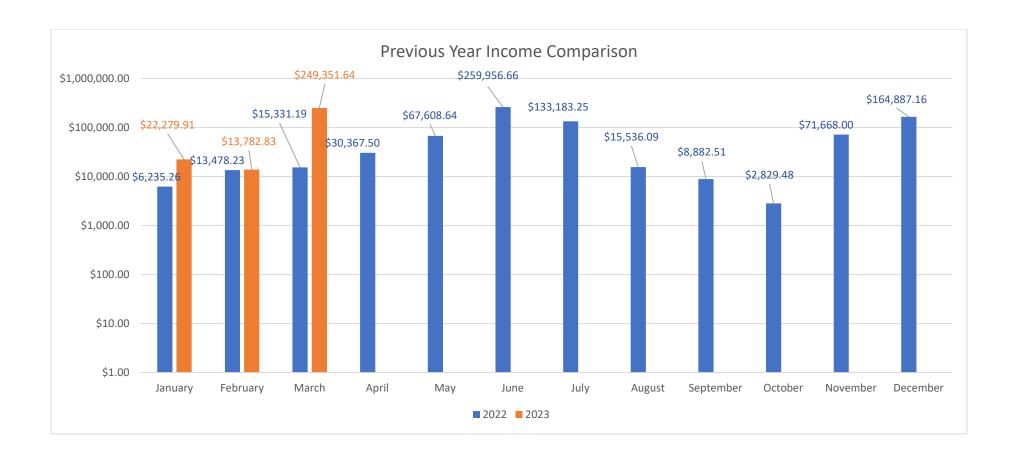

### LAKE LEMON CONSERVANCY Profit & Loss Prev Year Comparison March 2023

**Cash Basis** 

|                                       | Mar 23     | Mar 22     | \$ Change  | % Change |
|---------------------------------------|------------|------------|------------|----------|
| Income                                |            |            |            |          |
| 4000 · Watercraft Permits             | 2,881.00   | 3,358.00   | -477.00    | -14.2%   |
| 4010 · Launch Fees                    | 536.03     | 670.00     | -133.97    | -20.0%   |
| 4020 · Marina & Club Fees             | 0.00       | 1,200.00   | -1,200.00  | -100.0%  |
| 4030 · Sublease & Access Fees         | 10,520.00  | 9,330.00   | 1,190.00   | 12.8%    |
| 4060 · Interest                       | 149.61     | 18.19      | 131.42     | 722.5%   |
| 4070 · Grants & Donations             | 105.00     | 0.00       | 105.00     | 100.0%   |
| 4080 · Fishing Tournament             | 90.00      | 85.00      | 5.00       | 5.9%     |
| 4090 · Park Reservations              | 0.00       | 660.00     | -660.00    | -100.0%  |
| 4100 · Park Admission Fees            | 70.00      | 10.00      | 60.00      | 600.0%   |
| 4120 · Other Income                   | 235,000.00 | 0.00       | 235,000.00 | 100.0%   |
| Total Income                          | 249,351.64 | 15,331.19  | 234,020.45 | 1,526.4% |
| Expense                               |            |            |            |          |
| 6000 · Manager                        | 6,307.70   | 5,711.54   | 596.16     | 10.4%    |
| 6001 · Operations Supervisor          | 4,791.66   | 0.00       | 4,791.66   | 100.0%   |
| 6010 · FICA                           | 854.80     | 424.03     | 430.77     | 101.6%   |
| 6025 · Merchant Fees                  | 53.73      | 31.45      | 22.28      | 70.8%    |
| 6030 · Retirement                     | 1,501.66   | 760.54     | 741.12     | 97.5%    |
| 6040 · Health Insurance               | 58.05      | 0.00       | 58.05      | 100.0%   |
| 6080 · Seasonal Labor                 | 771.38     | 431.25     | 340.13     | 78.9%    |
| 6120 · Season & Launch Permits        | 2,037.25   | 75.00      | 1,962.25   | 2,616.3% |
| 6170 · Miscellaneous-Other            | 19.92      | 420.00     | -400.08    | -95.3%   |
| 6180 · Postage                        | 126.00     | 5.91       | 120.09     | 2,032.0% |
| 6200 · Regular Gas                    | 2,006.50   | 0.00       | 2,006.50   | 100.0%   |
| 6240 · Building & Grounds             | 54.60      | 539.05     | -484.45    | -89.9%   |
| 6250 · Boat/Weed Harvester/Truck      | 467.18     | 318.99     | 148.19     | 46.5%    |
| 6251 · Dredging Supplies              | 0.00       | 7,404.89   | -7,404.89  | -100.0%  |
| 6300 · Accounting Services            | 450.00     | 0.00       | 450.00     | 100.0%   |
| 6320 · Attorney                       | 0.00       | 118.00     | -118.00    | -100.0%  |
| 6330 · Consulting Engineer            | 130.00     | 1,086.50   | -956.50    | -88.0%   |
| 6370 · Phone, LDT, Pager, E-Mail      | 316.14     | 313.02     | 3.12       | 1.0%     |
| 6390 · Hotel                          | 188.16     | 0.00       | 188.16     | 100.0%   |
| 6400 · Meals                          | 203.55     | 0.00       | 203.55     | 100.0%   |
| 6410 · Subscriptions                  | 538.18     | 149.86     | 388.32     | 259.1%   |
| 6430 · Ads                            | 0.00       | 22.54      | -22.54     | -100.0%  |
| 6440 · Other                          | 0.00       | 183.00     | -183.00    | -100.0%  |
| 6450 · Insurance                      | 2,952.00   | 22,584.00  | -19,632.00 | -86.9%   |
| 6460 · Electric                       | 462.00     | 400.00     | 62.00      | 15.5%    |
| 6470 · Water                          | 135.39     | 56.97      | 78.42      | 137.7%   |
| 6480 · Trash                          | 25.86      | 40.00      | -14.14     | -35.4%   |
| 6490 · Port-O-Lets                    | 190.50     | 178.50     | 12.00      | 6.7%     |
| 6500 · Pump Holding Tank              | 200.00     | 0.00       | 200.00     | 100.0%   |
| 6541 · Dredging Equipment Maintenance | 0.00       | 5,377.12   | -5,377.12  | -100.0%  |
| 6560 · Water Testing                  | 0.00       | 6,014.00   | -6,014.00  | -100.0%  |
| 6661 · Disposal Site Preparation      | 2.429.71   | 1,750.00   | 679.71     | 38.8%    |
| 6700 · Computer Equipment             | 608.24     | 0.00       | 608.24     | 100.0%   |
| Total Expense                         | 27,880.16  | 54,396.16  | -26,516.00 | -48.8%   |
| et Income                             | 221,471.48 | -39,064.97 | 260,536.45 | 666.9%   |