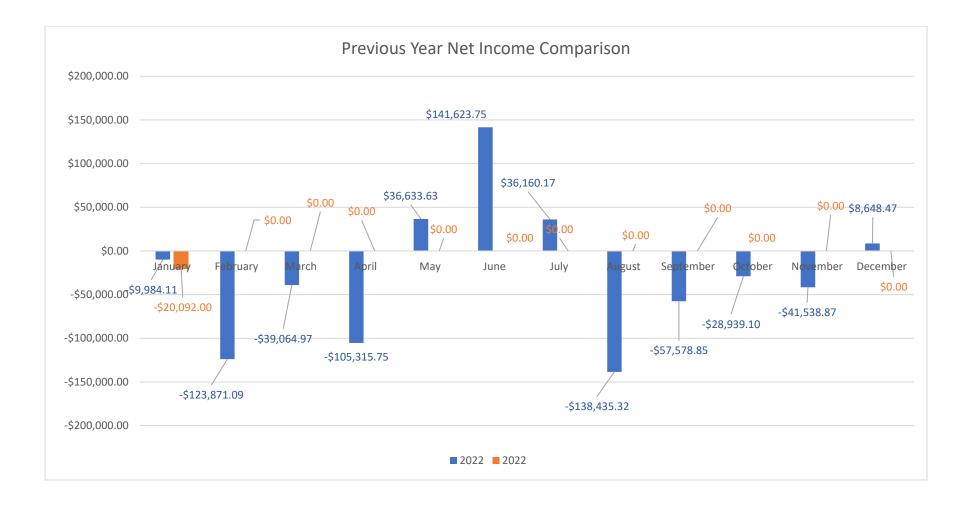

| I.   | Call Meeting to Order / Chairman's Remarks<br>Meeting brought to order at 6:00 pm. Welcome to the February board meeting.                                                                                                | (MK)        |
|------|--------------------------------------------------------------------------------------------------------------------------------------------------------------------------------------------------------------------------|-------------|
| II.  | Public Comment                                                                                                                                                                                                           | (MK)        |
|      | None.                                                                                                                                                                                                                    |             |
| III. | Board Election Results – Sub Area III, VII<br>Bret Huber and Mike Blackwell ran unopposed in Sub Area's III and VII respectively.                                                                                        | (AC)        |
| IV.  | Oath Of Office: Sub Area III, VII<br>Klitzing administered the Oath of office to Bret Huber and Mike Blackwell.                                                                                                          | (MK)        |
| V.   | Approval of January 26, 2022 Board Meeting Minutes<br>McClure Requested equipment sales motion be amended to specify sale of large barge<br>push-boat was not included in original motion.                               | (MK)<br>and |
|      | PRIDDY MOTIONED TO APPROVE THE January 26 <sup>st</sup> , 2022 BOARD MEETING MINUTES<br>AMENDED. MCCLURE SECONDED THE MOTION. ALL OTHER MEMBERS "AYES". THE N<br>CARRIED.                                                |             |
| VI.  | Treasurer's Report<br>a. January Budget Highlights:<br>Income: \$ 22,279.91<br>Expense: \$ 42,371.91<br>Total Checking & Savings: \$ 1,089080.84<br>Fixed Assets Total: \$ 1,080,594.15<br>Total Assets: \$ 2,169,674.99 | (DL)        |

# LAKE LEMON CONSERVANCY Profit & Loss Prev Year Comparison January 2023

| Income<br>4020 · Marina & Club Fees<br>4030 · Sublease & Access Fees<br>4060 · Interest<br>4080 · Fishing Tournament<br>4090 · Park Reservations<br>4120 · Other Income<br>Total Income<br>Expense | 1,300.00<br>11,550.26<br>0.00<br>450.00<br>6,608.65<br>2,371.00<br>22,279.91<br>6,307.70<br>4,607.37 | 600.00<br>4,750.00<br>5.26<br>880.00<br>0.00<br>6,235.26<br>5,711.54 | 700.00<br>6,800.26<br>-5.26<br>-430.00<br>6,608.65<br>2,371.00<br>16,044.65 | 116.7%<br>143.2%<br>-100.0%<br>-48.9%<br>100.0%<br>100.0%<br>257.3% |
|----------------------------------------------------------------------------------------------------------------------------------------------------------------------------------------------------|------------------------------------------------------------------------------------------------------|----------------------------------------------------------------------|-----------------------------------------------------------------------------|---------------------------------------------------------------------|
| 4020 · Marina & Club Fees<br>4030 · Sublease & Access Fees<br>4060 · Interest<br>4080 · Fishing Tournament<br>4090 · Park Reservations<br>4120 · Other Income<br>Total Income<br>Expense           | 11,550.26<br>0.00<br>450.00<br>6,608.65<br>2,371.00<br>22,279.91<br>6,307.70                         | 4,750.00<br>5.26<br>880.00<br>0.00<br>0.00<br>6,235.26               | 6,800.26<br>-5.26<br>-430.00<br>6,608.65<br>2,371.00                        | 143.2%<br>-100.0%<br>-48.9%<br>100.0%<br>100.0%                     |
| 4060 · Interest<br>4080 · Fishing Tournament<br>4090 · Park Reservations<br>4120 · Other Income<br>Total Income<br>Expense                                                                         | 0.00<br>450.00<br>6,608.65<br>2,371.00<br>22,279.91<br>6,307.70                                      | 5.26<br>880.00<br>0.00<br>6,235.26                                   | -5.26<br>-430.00<br>6,608.65<br>2,371.00                                    | -100.0%<br>-48.9%<br>100.0%<br>100.0%                               |
| 4080 · Fishing Tournament<br>4090 · Park Reservations<br>4120 · Other Income<br>Total Income<br>Expense                                                                                            | 450.00<br>6,608.65<br>2,371.00<br>22,279.91<br>6,307.70                                              | 880.00<br>0.00<br>0.00<br>6,235.26                                   | -430.00<br>6,608.65<br>2,371.00                                             | -48.9%<br>100.0%<br>100.0%                                          |
| 4090 · Park Reservations<br>4120 · Other Income<br>Total Income<br>Expense                                                                                                                         | 6,608.65<br>2,371.00<br>22,279.91<br>6,307.70                                                        | 0.00<br>0.00<br>6,235.26                                             | 6,608.65<br>2,371.00                                                        | 100.0%<br>100.0%                                                    |
| 4090 · Park Reservations<br>4120 · Other Income<br>Total Income<br>Expense                                                                                                                         | 2,371.00<br>22,279.91<br>6,307.70                                                                    | 0.00                                                                 | 2,371.00                                                                    | 100.0%                                                              |
| Total Income<br>Expense                                                                                                                                                                            | 22,279.91                                                                                            | 6,235.26                                                             |                                                                             |                                                                     |
| Expense                                                                                                                                                                                            | 6,307.70                                                                                             |                                                                      | 16,044.65                                                                   | 257.3%                                                              |
| •                                                                                                                                                                                                  | ,                                                                                                    | 5 711 54                                                             |                                                                             |                                                                     |
|                                                                                                                                                                                                    | ,                                                                                                    | 5 711 54                                                             |                                                                             |                                                                     |
| 6000 · Manager                                                                                                                                                                                     | 4,607.37                                                                                             | 0,11101                                                              | 596.16                                                                      | 10.4%                                                               |
| 6001 · Operations Supervisor                                                                                                                                                                       |                                                                                                      | 0.00                                                                 | 4,607.37                                                                    | 100.0%                                                              |
| 6010 · FICA                                                                                                                                                                                        | 846.12                                                                                               | 384.33                                                               | 461.79                                                                      | 120.2%                                                              |
| 6020 · State Unemployment Tax                                                                                                                                                                      | 22.96                                                                                                | 0.00                                                                 | 22.96                                                                       | 100.0%                                                              |
| 6025 · Merchant Fees                                                                                                                                                                               | 152.80                                                                                               | 33.47                                                                | 119.33                                                                      | 356.5%                                                              |
| 6030 · Retirement                                                                                                                                                                                  | 2,510.43                                                                                             | 1,312.16                                                             | 1,198.27                                                                    | 91.3%                                                               |
| 6040 · Health Insurance                                                                                                                                                                            | 58.05                                                                                                | 0.00                                                                 | 58.05                                                                       | 100.0%                                                              |
| 6070 · Gate Attendant                                                                                                                                                                              | 60.00                                                                                                | 0.00                                                                 | 60.00                                                                       | 100.0%                                                              |
| 6080 · Seasonal Labor                                                                                                                                                                              | 781.88                                                                                               | 341.25                                                               | 440.63                                                                      | 129.1%                                                              |
| 6114 · Assistant Dredger (Other)                                                                                                                                                                   | 0.00                                                                                                 | 1,691.00                                                             | -1,691.00                                                                   | -100.0%                                                             |
| 6180 · Postage                                                                                                                                                                                     | 0.00                                                                                                 | 232.00                                                               | -232.00                                                                     | -100.0%                                                             |
| 6190 · General Business Supplies                                                                                                                                                                   | 13.31                                                                                                | 0.00                                                                 | 13.31                                                                       | 100.0%                                                              |
| 6240 · Building & Grounds                                                                                                                                                                          | 177.28                                                                                               | 38.92                                                                | 138.36                                                                      | 355.5%                                                              |
| 6250 · Boat/Weed Harvester/Truck                                                                                                                                                                   | 0.00                                                                                                 | 98.90                                                                | -98.90                                                                      | -100.0%                                                             |
| 6251 · Dredging Supplies                                                                                                                                                                           | 52.90                                                                                                | 0.00                                                                 | 52.90                                                                       | 100.0%                                                              |
| 6300 · Accounting Services                                                                                                                                                                         | 450.00                                                                                               | 450.00                                                               | 0.00                                                                        | 0.0%                                                                |
| 6320 · Attorney                                                                                                                                                                                    | 200.00                                                                                               | 300.00                                                               | -100.00                                                                     | -33.3%                                                              |
| 6330 · Consulting Engineer                                                                                                                                                                         | 3,511.25                                                                                             | 1,440.00                                                             | 2,071.25                                                                    | 143.8%                                                              |
| 6370 · Phone, LDT, Pager, E-Mail                                                                                                                                                                   | 313.13                                                                                               | 307.89                                                               | 5.24                                                                        | 1.7%                                                                |
| 6410 · Subscriptions                                                                                                                                                                               | 99.52                                                                                                | 14.99                                                                | 84.53                                                                       | 563.9%                                                              |
| 6430 · Ads                                                                                                                                                                                         | 0.00                                                                                                 | 17.22                                                                | -17.22                                                                      | -100.0%                                                             |
| 6441 · Event Planning                                                                                                                                                                              | 416.92                                                                                               | 0.00                                                                 | 416.92                                                                      | 100.0%                                                              |
| 6450 · Insurance                                                                                                                                                                                   | 19,827.00                                                                                            | 0.00                                                                 | 19,827.00                                                                   | 100.0%                                                              |
| 6460 · Electric                                                                                                                                                                                    | 628.00                                                                                               | 429.00                                                               | 199.00                                                                      | 46.4%                                                               |
| 6470 · Water                                                                                                                                                                                       | 118.54                                                                                               | 55.11                                                                | 63.43                                                                       | 115.1%                                                              |
| 6480 · Trash                                                                                                                                                                                       | 26.25                                                                                                | 0.00                                                                 | 26.25                                                                       | 100.0%                                                              |
| 6490 · Port-O-Lets                                                                                                                                                                                 | 190.50                                                                                               | 170.00                                                               | 20.50                                                                       | 12.1%                                                               |
| 6510 · Building & Grounds Expense                                                                                                                                                                  | 0.00                                                                                                 | 493.00                                                               | -493.00                                                                     | -100.0%                                                             |
| 6541 · Dredging Equipment Maintenance                                                                                                                                                              | 0.00                                                                                                 | 2,693.59                                                             | -2,693.59                                                                   | -100.0%                                                             |
| 6570 · Lake Weed Treatment                                                                                                                                                                         | 0.00                                                                                                 | 5.00                                                                 | -5.00                                                                       | -100.0%                                                             |
| 6661 · Disposal Site Preparation                                                                                                                                                                   | 1,000.00                                                                                             | 0.00                                                                 | 1,000.00                                                                    | 100.0%                                                              |
| 6730 · Patrol Boat                                                                                                                                                                                 | 0.00                                                                                                 | 0.00                                                                 | 0.00                                                                        | 0.0%                                                                |
| Total Expense                                                                                                                                                                                      | 42,371.91                                                                                            | 16,219.37                                                            | 26,152.54                                                                   | 161.2%                                                              |
| Net Income                                                                                                                                                                                         | -20,092.00                                                                                           | -9,984.11                                                            | -10,107.89                                                                  | -101.2%                                                             |