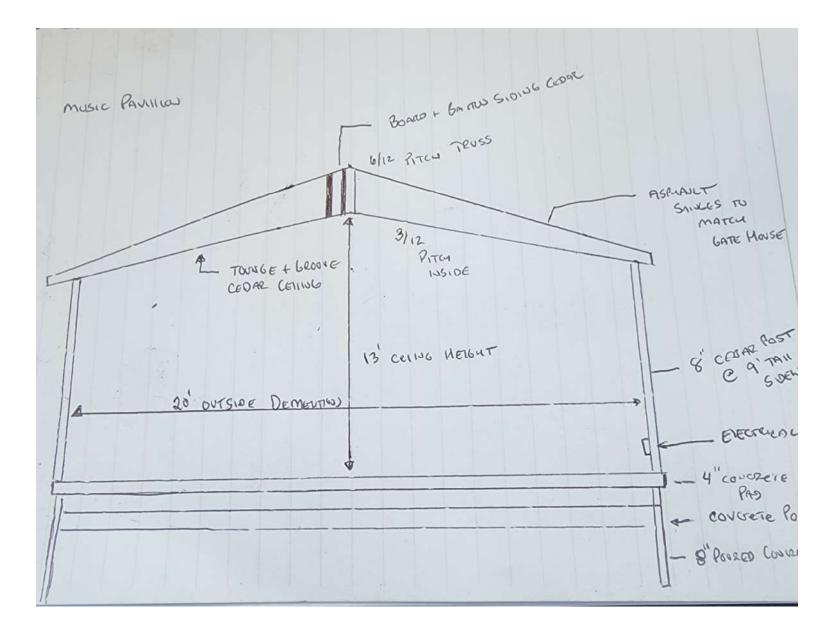

Casey gave a short presentation on shelter design and cost. Further action and discussion (in conjunction with the Dock Proposal) was tabled until it can be further discussed with upcoming Capital Donor Survey results.