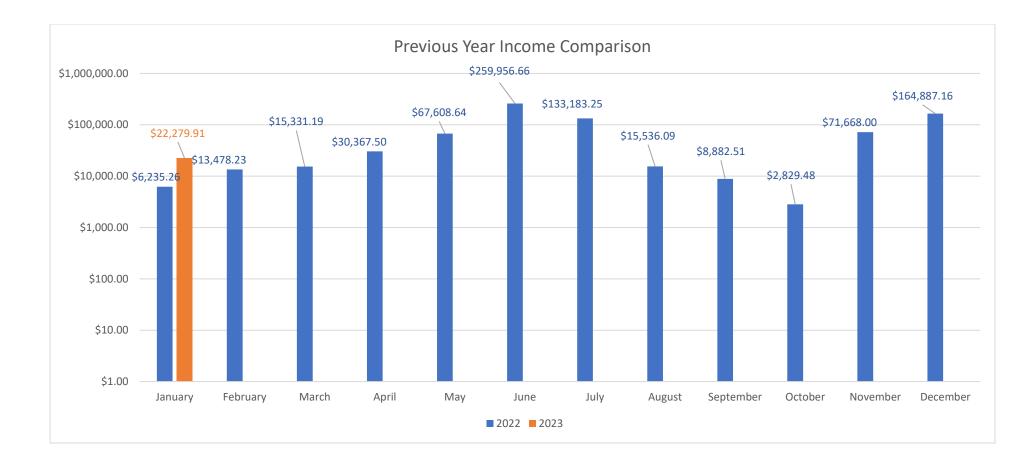

| I.   | Call Meeting to Order / Chairman's Remarks<br>Meeting brought to order at 6:00 pm. Welcome to the February board meeting.                                                                                                | (MK)        |
|------|--------------------------------------------------------------------------------------------------------------------------------------------------------------------------------------------------------------------------|-------------|
| II.  | Public Comment                                                                                                                                                                                                           | (MK)        |
|      | None.                                                                                                                                                                                                                    |             |
| III. | Board Election Results – Sub Area III, VII<br>Bret Huber and Mike Blackwell ran unopposed in Sub Area's III and VII respectively.                                                                                        | (AC)        |
| IV.  | Oath Of Office: Sub Area III, VII<br>Klitzing administered the Oath of office to Bret Huber and Mike Blackwell.                                                                                                          | (MK)        |
| V.   | Approval of January 26, 2022 Board Meeting Minutes<br>McClure Requested equipment sales motion be amended to specify sale of large barge<br>push-boat was not included in original motion.                               | (MK)<br>and |
|      | PRIDDY MOTIONED TO APPROVE THE January 26 <sup>st</sup> , 2022 BOARD MEETING MINUTES<br>AMENDED. MCCLURE SECONDED THE MOTION. ALL OTHER MEMBERS "AYES". THE N<br>CARRIED.                                                |             |
| VI.  | Treasurer's Report<br>a. January Budget Highlights:<br>Income: \$ 22,279.91<br>Expense: \$ 42,371.91<br>Total Checking & Savings: \$ 1,089080.84<br>Fixed Assets Total: \$ 1,080,594.15<br>Total Assets: \$ 2,169,674.99 | (DL)        |

# LAKE LEMON CONSERVANCY Profit & Loss Prev Year Comparison January 2023

| Income<br>4020 · Marina & Club Fees<br>4030 · Sublease & Access Fees<br>4060 · Interest<br>4080 · Fishing Tournament<br>4090 · Park Reservations<br>4120 · Other Income<br>Total Income<br>Expense | 1,300.00<br>11,550.26<br>0.00<br>450.00<br>6,608.65<br>2,371.00<br>22,279.91<br>6,307.70<br>4,607.37 | 600.00<br>4,750.00<br>5.26<br>880.00<br>0.00<br>6,235.26<br>5,711.54 | 700.00<br>6,800.26<br>-5.26<br>-430.00<br>6,608.65<br>2,371.00<br>16,044.65 | 116.7%<br>143.2%<br>-100.0%<br>-48.9%<br>100.0%<br>100.0%<br>257.3% |
|----------------------------------------------------------------------------------------------------------------------------------------------------------------------------------------------------|------------------------------------------------------------------------------------------------------|----------------------------------------------------------------------|-----------------------------------------------------------------------------|---------------------------------------------------------------------|
| 4020 · Marina & Club Fees<br>4030 · Sublease & Access Fees<br>4060 · Interest<br>4080 · Fishing Tournament<br>4090 · Park Reservations<br>4120 · Other Income<br>Total Income<br>Expense           | 11,550.26<br>0.00<br>450.00<br>6,608.65<br>2,371.00<br>22,279.91<br>6,307.70                         | 4,750.00<br>5.26<br>880.00<br>0.00<br>0.00<br>6,235.26               | 6,800.26<br>-5.26<br>-430.00<br>6,608.65<br>2,371.00                        | 143.2%<br>-100.0%<br>-48.9%<br>100.0%<br>100.0%                     |
| 4060 · Interest<br>4080 · Fishing Tournament<br>4090 · Park Reservations<br>4120 · Other Income<br>Total Income<br>Expense                                                                         | 0.00<br>450.00<br>6,608.65<br>2,371.00<br>22,279.91<br>6,307.70                                      | 5.26<br>880.00<br>0.00<br>6,235.26                                   | -5.26<br>-430.00<br>6,608.65<br>2,371.00                                    | -100.0%<br>-48.9%<br>100.0%<br>100.0%                               |
| 4080 · Fishing Tournament<br>4090 · Park Reservations<br>4120 · Other Income<br>Total Income<br>Expense                                                                                            | 450.00<br>6,608.65<br>2,371.00<br>22,279.91<br>6,307.70                                              | 880.00<br>0.00<br>0.00<br>6,235.26                                   | -430.00<br>6,608.65<br>2,371.00                                             | -48.9%<br>100.0%<br>100.0%                                          |
| 4090 · Park Reservations<br>4120 · Other Income<br>Total Income<br>Expense                                                                                                                         | 6,608.65<br>2,371.00<br>22,279.91<br>6,307.70                                                        | 0.00<br>0.00<br>6,235.26                                             | 6,608.65<br>2,371.00                                                        | 100.0%<br>100.0%                                                    |
| 4090 · Park Reservations<br>4120 · Other Income<br>Total Income<br>Expense                                                                                                                         | 2,371.00<br>22,279.91<br>6,307.70                                                                    | 0.00                                                                 | 2,371.00                                                                    | 100.0%                                                              |
| Total Income<br>Expense                                                                                                                                                                            | 22,279.91                                                                                            | 6,235.26                                                             |                                                                             |                                                                     |
| Expense                                                                                                                                                                                            | 6,307.70                                                                                             |                                                                      | 16,044.65                                                                   | 257.3%                                                              |
| •                                                                                                                                                                                                  | ,                                                                                                    | 5 711 54                                                             |                                                                             |                                                                     |
|                                                                                                                                                                                                    | ,                                                                                                    | 5 711 54                                                             |                                                                             |                                                                     |
| 6000 · Manager                                                                                                                                                                                     | 4,607.37                                                                                             | 0,11101                                                              | 596.16                                                                      | 10.4%                                                               |
| 6001 · Operations Supervisor                                                                                                                                                                       |                                                                                                      | 0.00                                                                 | 4,607.37                                                                    | 100.0%                                                              |
| 6010 · FICA                                                                                                                                                                                        | 846.12                                                                                               | 384.33                                                               | 461.79                                                                      | 120.2%                                                              |
| 6020 · State Unemployment Tax                                                                                                                                                                      | 22.96                                                                                                | 0.00                                                                 | 22.96                                                                       | 100.0%                                                              |
| 6025 · Merchant Fees                                                                                                                                                                               | 152.80                                                                                               | 33.47                                                                | 119.33                                                                      | 356.5%                                                              |
| 6030 · Retirement                                                                                                                                                                                  | 2,510.43                                                                                             | 1,312.16                                                             | 1,198.27                                                                    | 91.3%                                                               |
| 6040 · Health Insurance                                                                                                                                                                            | 58.05                                                                                                | 0.00                                                                 | 58.05                                                                       | 100.0%                                                              |
| 6070 · Gate Attendant                                                                                                                                                                              | 60.00                                                                                                | 0.00                                                                 | 60.00                                                                       | 100.0%                                                              |
| 6080 · Seasonal Labor                                                                                                                                                                              | 781.88                                                                                               | 341.25                                                               | 440.63                                                                      | 129.1%                                                              |
| 6114 · Assistant Dredger (Other)                                                                                                                                                                   | 0.00                                                                                                 | 1,691.00                                                             | -1,691.00                                                                   | -100.0%                                                             |
| 6180 · Postage                                                                                                                                                                                     | 0.00                                                                                                 | 232.00                                                               | -232.00                                                                     | -100.0%                                                             |
| 6190 · General Business Supplies                                                                                                                                                                   | 13.31                                                                                                | 0.00                                                                 | 13.31                                                                       | 100.0%                                                              |
| 6240 · Building & Grounds                                                                                                                                                                          | 177.28                                                                                               | 38.92                                                                | 138.36                                                                      | 355.5%                                                              |
| 6250 · Boat/Weed Harvester/Truck                                                                                                                                                                   | 0.00                                                                                                 | 98.90                                                                | -98.90                                                                      | -100.0%                                                             |
| 6251 · Dredging Supplies                                                                                                                                                                           | 52.90                                                                                                | 0.00                                                                 | 52.90                                                                       | 100.0%                                                              |
| 6300 · Accounting Services                                                                                                                                                                         | 450.00                                                                                               | 450.00                                                               | 0.00                                                                        | 0.0%                                                                |
| 6320 · Attorney                                                                                                                                                                                    | 200.00                                                                                               | 300.00                                                               | -100.00                                                                     | -33.3%                                                              |
| 6330 · Consulting Engineer                                                                                                                                                                         | 3,511.25                                                                                             | 1,440.00                                                             | 2,071.25                                                                    | 143.8%                                                              |
| 6370 · Phone, LDT, Pager, E-Mail                                                                                                                                                                   | 313.13                                                                                               | 307.89                                                               | 5.24                                                                        | 1.7%                                                                |
| 6410 · Subscriptions                                                                                                                                                                               | 99.52                                                                                                | 14.99                                                                | 84.53                                                                       | 563.9%                                                              |
| 6430 · Ads                                                                                                                                                                                         | 0.00                                                                                                 | 17.22                                                                | -17.22                                                                      | -100.0%                                                             |
| 6441 · Event Planning                                                                                                                                                                              | 416.92                                                                                               | 0.00                                                                 | 416.92                                                                      | 100.0%                                                              |
| 6450 · Insurance                                                                                                                                                                                   | 19,827.00                                                                                            | 0.00                                                                 | 19,827.00                                                                   | 100.0%                                                              |
| 6460 · Electric                                                                                                                                                                                    | 628.00                                                                                               | 429.00                                                               | 199.00                                                                      | 46.4%                                                               |
| 6470 · Water                                                                                                                                                                                       | 118.54                                                                                               | 55.11                                                                | 63.43                                                                       | 115.1%                                                              |
| 6480 · Trash                                                                                                                                                                                       | 26.25                                                                                                | 0.00                                                                 | 26.25                                                                       | 100.0%                                                              |
| 6490 · Port-O-Lets                                                                                                                                                                                 | 190.50                                                                                               | 170.00                                                               | 20.50                                                                       | 12.1%                                                               |
| 6510 · Building & Grounds Expense                                                                                                                                                                  | 0.00                                                                                                 | 493.00                                                               | -493.00                                                                     | -100.0%                                                             |
| 6541 · Dredging Equipment Maintenance                                                                                                                                                              | 0.00                                                                                                 | 2,693.59                                                             | -2,693.59                                                                   | -100.0%                                                             |
| 6570 · Lake Weed Treatment                                                                                                                                                                         | 0.00                                                                                                 | 5.00                                                                 | -5.00                                                                       | -100.0%                                                             |
| 6661 · Disposal Site Preparation                                                                                                                                                                   | 1,000.00                                                                                             | 0.00                                                                 | 1,000.00                                                                    | 100.0%                                                              |
| 6730 · Patrol Boat                                                                                                                                                                                 | 0.00                                                                                                 | 0.00                                                                 | 0.00                                                                        | 0.0%                                                                |
| Total Expense                                                                                                                                                                                      | 42,371.91                                                                                            | 16,219.37                                                            | 26,152.54                                                                   | 161.2%                                                              |
| Net Income                                                                                                                                                                                         | -20,092.00                                                                                           | -9,984.11                                                            | -10,107.89                                                                  | -101.2%                                                             |