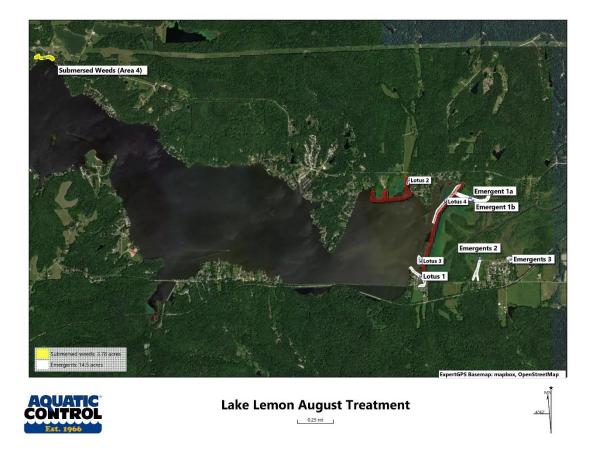

| Eurasian Watermilfoil<br>(Free touchup)                        | ProcellaCOR                          |  |  |  |
| 8/2 &<br>8/23/22                                                            | 14.5             | Emergent vegetation<br>(Lotus & Spatterdock)                   | AquaPRO                              |  |  |  |
| 10/4/22                                                                     | 0.5              | Emergent vegetation<br>(Free touchup)<br>(Lotus & Spatterdock) | AquaPRO                              |  |  |  |
| 2022 Total Vegetation Treatment Cost- \$34,584.10<br>(Including Permitting) |                  |                                                                |                                      |  |  |  |

Lake Lemon, 2022 Treatment Summary



# 10. 2022 WATER TESTING:

- **A.** Indiana University's School of Public and Environmental Affairs (SPEA) conducted lake wide testing during 2022. The tests included a review of such parameters as clarity, nutrients, algae, dissolved oxygen, and fecal coliform bacteria. The 2022 results will be presented in Spring 2023. All previous reports may be found on the LLCD website.
- **B.** Fecal Coliform concentrations at Riddle Point Park beach were tested once a week starting in May and ending in September.
- **C.** Blue Green Algae concentrations at Riddle Point Park beach were tested biweekly starting in May and ending in September. Additional testing occurred in the South Shore Dr. long causeway pond and open water locations on the lake. Hazardous Algae Recreation Warning signs have been