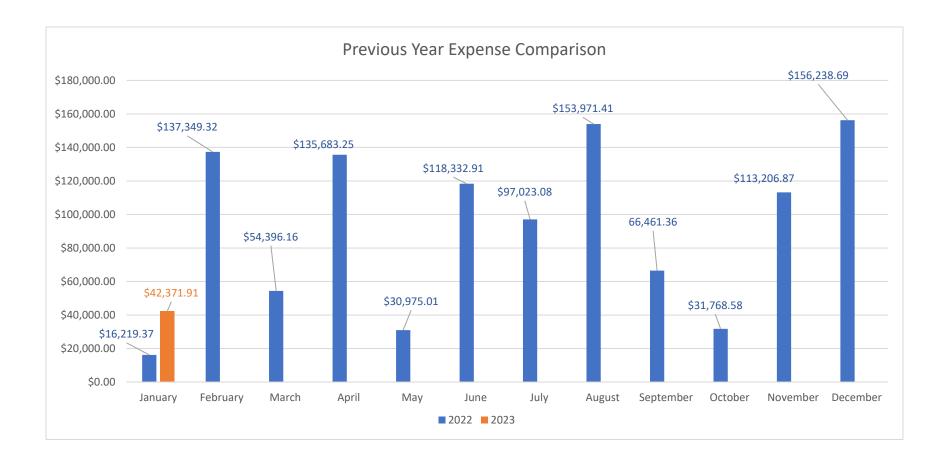

| I.   | Call Meeting to Order / Chairman's Remarks<br>Meeting brought to order at 6:00 pm. Welcome to the February board meeting.                                                                                                | (MK)        |
|------|--------------------------------------------------------------------------------------------------------------------------------------------------------------------------------------------------------------------------|-------------|
| II.  | Public Comment                                                                                                                                                                                                           | (MK)        |
|      | None.                                                                                                                                                                                                                    |             |
| III. | Board Election Results – Sub Area III, VII<br>Bret Huber and Mike Blackwell ran unopposed in Sub Area's III and VII respectively.                                                                                        | (AC)        |
| IV.  | Oath Of Office: Sub Area III, VII<br>Klitzing administered the Oath of office to Bret Huber and Mike Blackwell.                                                                                                          | (MK)        |
| V.   | Approval of January 26, 2022 Board Meeting Minutes<br>McClure Requested equipment sales motion be amended to specify sale of large barge<br>push-boat was not included in original motion.                               | (MK)<br>and |
|      | PRIDDY MOTIONED TO APPROVE THE January 26 <sup>st</sup> , 2022 BOARD MEETING MINUTES<br>AMENDED. MCCLURE SECONDED THE MOTION. ALL OTHER MEMBERS "AYES". THE N<br>CARRIED.                                                |             |
| VI.  | Treasurer's Report<br>a. January Budget Highlights:<br>Income: \$ 22,279.91<br>Expense: \$ 42,371.91<br>Total Checking & Savings: \$ 1,089080.84<br>Fixed Assets Total: \$ 1,080,594.15<br>Total Assets: \$ 2,169,674.99 | (DL)        |

# LAKE LEMON CONSERVANCY Profit & Loss Prev Year Comparison January 2023

| Income<br>4020 · Marina & Club Fees<br>4030 · Sublease & Access Fees<br>4060 · Interest<br>4080 · Fishing Tournament<br>4090 · Park Reservations<br>4120 · Other Income<br>Total Income<br>Expense | 1,300.00<br>11,550.26<br>0.00<br>450.00<br>6,608.65<br>2,371.00<br>22,279.91<br>6,307.70<br>4,607.37 | 600.00<br>4,750.00<br>5.26<br>880.00<br>0.00<br>6,235.26<br>5,711.54 | 700.00<br>6,800.26<br>-5.26<br>-430.00<br>6,608.65<br>2,371.00<br>16,044.65 | 116.7%<br>143.2%<br>-100.0%<br>-48.9%<br>100.0%<br>100.0%<br>257.3% |
|----------------------------------------------------------------------------------------------------------------------------------------------------------------------------------------------------|------------------------------------------------------------------------------------------------------|----------------------------------------------------------------------|-----------------------------------------------------------------------------|---------------------------------------------------------------------|
| 4020 · Marina & Club Fees<br>4030 · Sublease & Access Fees<br>4060 · Interest<br>4080 · Fishing Tournament<br>4090 · Park Reservations<br>4120 · Other Income<br>Total Income<br>Expense           | 11,550.26<br>0.00<br>450.00<br>6,608.65<br>2,371.00<br>22,279.91<br>6,307.70                         | 4,750.00<br>5.26<br>880.00<br>0.00<br>0.00<br>6,235.26               | 6,800.26<br>-5.26<br>-430.00<br>6,608.65<br>2,371.00                        | 143.2%<br>-100.0%<br>-48.9%<br>100.0%<br>100.0%                     |
| 4060 · Interest<br>4080 · Fishing Tournament<br>4090 · Park Reservations<br>4120 · Other Income<br>Total Income<br>Expense                                                                         | 0.00<br>450.00<br>6,608.65<br>2,371.00<br>22,279.91<br>6,307.70                                      | 5.26<br>880.00<br>0.00<br>6,235.26                                   | -5.26<br>-430.00<br>6,608.65<br>2,371.00                                    | -100.0%<br>-48.9%<br>100.0%<br>100.0%                               |
| 4080 · Fishing Tournament<br>4090 · Park Reservations<br>4120 · Other Income<br>Total Income<br>Expense                                                                                            | 450.00<br>6,608.65<br>2,371.00<br>22,279.91<br>6,307.70                                              | 880.00<br>0.00<br>0.00<br>6,235.26                                   | -430.00<br>6,608.65<br>2,371.00                                             | -48.9%<br>100.0%<br>100.0%                                          |
| 4090 · Park Reservations<br>4120 · Other Income<br>Total Income<br>Expense                                                                                                                         | 6,608.65<br>2,371.00<br>22,279.91<br>6,307.70                                                        | 0.00<br>0.00<br>6,235.26                                             | 6,608.65<br>2,371.00                                                        | 100.0%<br>100.0%                                                    |
| 4090 · Park Reservations<br>4120 · Other Income<br>Total Income<br>Expense                                                                                                                         | 2,371.00<br>22,279.91<br>6,307.70                                                                    | 0.00                                                                 | 2,371.00                                                                    | 100.0%                                                              |
| Total Income<br>Expense                                                                                                                                                                            | 22,279.91                                                                                            | 6,235.26                                                             |                                                                             |                                                                     |
| Expense                                                                                                                                                                                            | 6,307.70                                                                                             |                                                                      | 16,044.65                                                                   | 257.3%                                                              |
| •                                                                                                                                                                                                  | ,                                                                                                    | 5 711 54                                                             |                                                                             |                                                                     |
|                                                                                                                                                                                                    | ,                                                                                                    | 5 711 54                                                             |                                                                             |                                                                     |
| 6000 · Manager                                                                                                                                                                                     | 4,607.37                                                                                             | 0,11101                                                              | 596.16                                                                      | 10.4%                                                               |
| 6001 · Operations Supervisor                                                                                                                                                                       |                                                                                                      | 0.00                                                                 | 4,607.37                                                                    | 100.0%                                                              |
| 6010 · FICA                                                                                                                                                                                        | 846.12                                                                                               | 384.33                                                               | 461.79                                                                      | 120.2%                                                              |
| 6020 · State Unemployment Tax                                                                                                                                                                      | 22.96                                                                                                | 0.00                                                                 | 22.96                                                                       | 100.0%                                                              |
| 6025 · Merchant Fees                                                                                                                                                                               | 152.80                                                                                               | 33.47                                                                | 119.33                                                                      | 356.5%                                                              |
| 6030 · Retirement                                                                                                                                                                                  | 2,510.43                                                                                             | 1,312.16                                                             | 1,198.27                                                                    | 91.3%                                                               |
| 6040 · Health Insurance                                                                                                                                                                            | 58.05                                                                                                | 0.00                                                                 | 58.05                                                                       | 100.0%                                                              |
| 6070 · Gate Attendant                                                                                                                                                                              | 60.00                                                                                                | 0.00                                                                 | 60.00                                                                       | 100.0%                                                              |
| 6080 · Seasonal Labor                                                                                                                                                                              | 781.88                                                                                               | 341.25                                                               | 440.63                                                                      | 129.1%                                                              |
| 6114 · Assistant Dredger (Other)                                                                                                                                                                   | 0.00                                                                                                 | 1,691.00                                                             | -1,691.00                                                                   | -100.0%                                                             |
| 6180 · Postage                                                                                                                                                                                     | 0.00                                                                                                 | 232.00                                                               | -232.00                                                                     | -100.0%                                                             |
| 6190 · General Business Supplies                                                                                                                                                                   | 13.31                                                                                                | 0.00                                                                 | 13.31                                                                       | 100.0%                                                              |
| 6240 · Building & Grounds                                                                                                                                                                          | 177.28                                                                                               | 38.92                                                                | 138.36                                                                      | 355.5%                                                              |
| 6250 · Boat/Weed Harvester/Truck                                                                                                                                                                   | 0.00                                                                                                 | 98.90                                                                | -98.90                                                                      | -100.0%                                                             |
| 6251 · Dredging Supplies                                                                                                                                                                           | 52.90                                                                                                | 0.00                                                                 | 52.90                                                                       | 100.0%                                                              |
| 6300 · Accounting Services                                                                                                                                                                         | 450.00                                                                                               | 450.00                                                               | 0.00                                                                        | 0.0%                                                                |
| 6320 · Attorney                                                                                                                                                                                    | 200.00                                                                                               | 300.00                                                               | -100.00                                                                     | -33.3%                                                              |
| 6330 · Consulting Engineer                                                                                                                                                                         | 3,511.25                                                                                             | 1,440.00                                                             | 2,071.25                                                                    | 143.8%                                                              |
| 6370 · Phone, LDT, Pager, E-Mail                                                                                                                                                                   | 313.13                                                                                               | 307.89                                                               | 5.24                                                                        | 1.7%                                                                |
| 6410 · Subscriptions                                                                                                                                                                               | 99.52                                                                                                | 14.99                                                                | 84.53                                                                       | 563.9%                                                              |
| 6430 · Ads                                                                                                                                                                                         | 0.00                                                                                                 | 17.22                                                                | -17.22                                                                      | -100.0%                                                             |
| 6441 · Event Planning                                                                                                                                                                              | 416.92                                                                                               | 0.00                                                                 | 416.92                                                                      | 100.0%                                                              |
| 6450 · Insurance                                                                                                                                                                                   | 19,827.00                                                                                            | 0.00                                                                 | 19,827.00                                                                   | 100.0%                                                              |
| 6460 · Electric                                                                                                                                                                                    | 628.00                                                                                               | 429.00                                                               | 199.00                                                                      | 46.4%                                                               |
| 6470 · Water                                                                                                                                                                                       | 118.54                                                                                               | 55.11                                                                | 63.43                                                                       | 115.1%                                                              |
| 6480 · Trash                                                                                                                                                                                       | 26.25                                                                                                | 0.00                                                                 | 26.25                                                                       | 100.0%                                                              |
| 6490 · Port-O-Lets                                                                                                                                                                                 | 190.50                                                                                               | 170.00                                                               | 20.50                                                                       | 12.1%                                                               |
| 6510 · Building & Grounds Expense                                                                                                                                                                  | 0.00                                                                                                 | 493.00                                                               | -493.00                                                                     | -100.0%                                                             |
| 6541 · Dredging Equipment Maintenance                                                                                                                                                              | 0.00                                                                                                 | 2,693.59                                                             | -2,693.59                                                                   | -100.0%                                                             |
| 6570 · Lake Weed Treatment                                                                                                                                                                         | 0.00                                                                                                 | 5.00                                                                 | -5.00                                                                       | -100.0%                                                             |
| 6661 · Disposal Site Preparation                                                                                                                                                                   | 1,000.00                                                                                             | 0.00                                                                 | 1,000.00                                                                    | 100.0%                                                              |
| 6730 · Patrol Boat                                                                                                                                                                                 | 0.00                                                                                                 | 0.00                                                                 | 0.00                                                                        | 0.0%                                                                |
| Total Expense                                                                                                                                                                                      | 42,371.91                                                                                            | 16,219.37                                                            | 26,152.54                                                                   | 161.2%                                                              |
| Net Income                                                                                                                                                                                         | -20,092.00                                                                                           | -9,984.11                                                            | -10,107.89                                                                  | -101.2%                                                             |