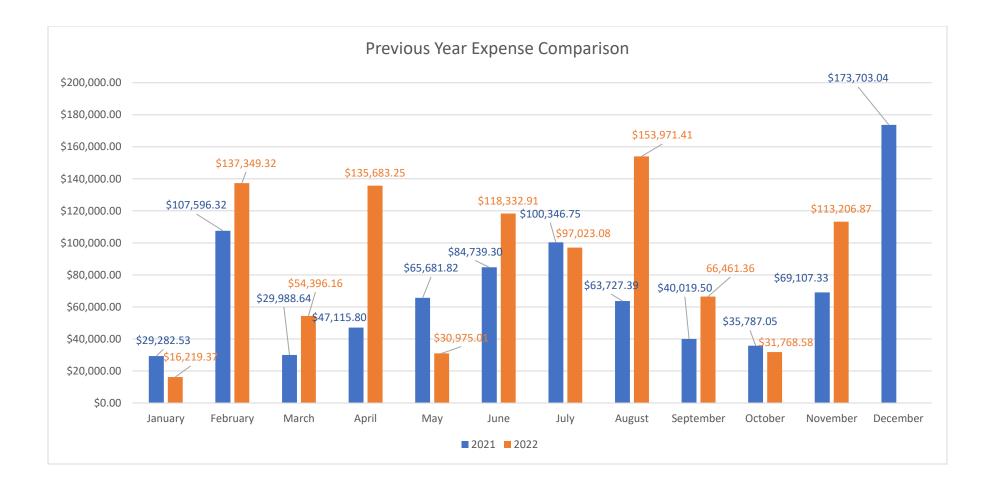

# PRIDDY MOTIONED TO APPROVE THE October 27<sup>th</sup>, 2022 BOARD MEETING MINUTES AS WRITTEN. MCCLURE SECONDED THE MOTION. ALL OTHER MEMBERS "AYES". THE MOTION CARRIED.

- IV. Treasurer's Report
  - a. October Budget Highlights: Income: \$ 2,829.48
    Expense: \$ 31,768.58
    Total Checking & Savings: \$ 1,142,974.25
    Fixed Assets Total: \$ 1,080,594.15
    Total Assets: \$ 2,223,568.40
    Total Liabilities: \$ 1,124,228.22
    Total Liabilities and Equity: \$ 2,223,568.40
  - b. November Budget Highlights: Income: \$ 71,668.00
    Expense: \$ 113,206.87
    Total Checking & Savings: \$ 1,101,367.22
    Fixed Assets Total: \$ 1,080,594.15
    Total Assets: \$ 2,181,961.37
    Total Liabilities: \$ 1,124,160.06
    Total Liabilities and Equity: \$ 2,181,961.37

(DL)

- c. October Report of Claims: Approval of Vouchers WADZINSKI MOTIONED TO APPROVE ALLOWANCE OF VOUCHERS. PRIDDY SECONDED THE MOTION. ALL OTHER MEMBERS "AYES". THE MOTION CARRIED.
- d. November Report of Claims: Approval of Vouchers MCCLURE MOTIONED TO APPROVE ALLOWANCE OF VOUCHERS. PRIDDY SECONDED THE MOTION. ALL OTHER MEMBERS "AYES". THE MOTION CARRIED.
- V. Feasibility Study Proposal Kristi Howard-Shultz