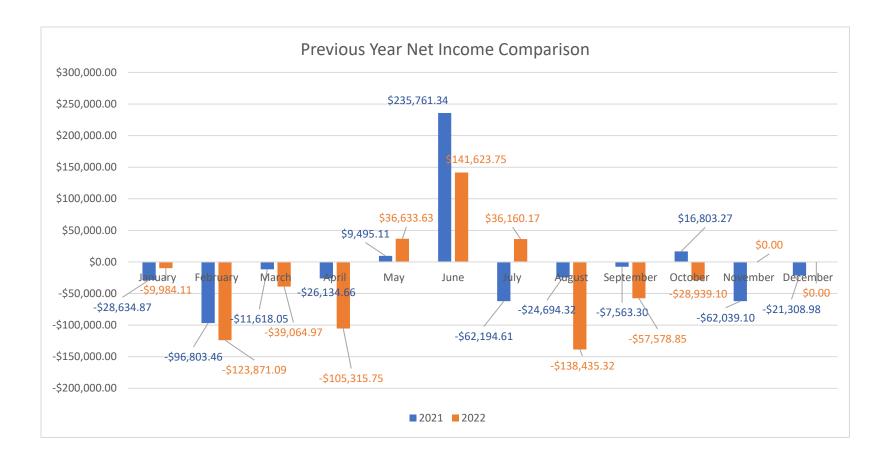

# PRIDDY MOTIONED TO APPROVE THE October 27<sup>th</sup>, 2022 BOARD MEETING MINUTES AS WRITTEN. MCCLURE SECONDED THE MOTION. ALL OTHER MEMBERS "AYES". THE MOTION CARRIED.

- IV. Treasurer's Report
  - a. October Budget Highlights: Income: \$ 2,829.48
    Expense: \$ 31,768.58
    Total Checking & Savings: \$ 1,142,974.25
    Fixed Assets Total: \$ 1,080,594.15
    Total Assets: \$ 2,223,568.40
    Total Liabilities: \$ 1,124,228.22
    Total Liabilities and Equity: \$ 2,223,568.40
  - b. November Budget Highlights: Income: \$ 71,668.00
    Expense: \$ 113,206.87
    Total Checking & Savings: \$ 1,101,367.22
    Fixed Assets Total: \$ 1,080,594.15
    Total Assets: \$ 2,181,961.37
    Total Liabilities: \$ 1,124,160.06
    Total Liabilities and Equity: \$ 2,181,961.37

a. September Budget Highlights

(DL)

Income: \$ 8,882.51 Expense: \$ 66,461.36 Total Checking & Savings: \$ 1,171,565.83 Fixed Assets Total: \$ 1,080,594.15 Total Assets: \$ 2,252,159.98 Total Liabilities: \$ 1,124,180.70 Total Liabilities and Equity: \$ 2,252,159.98