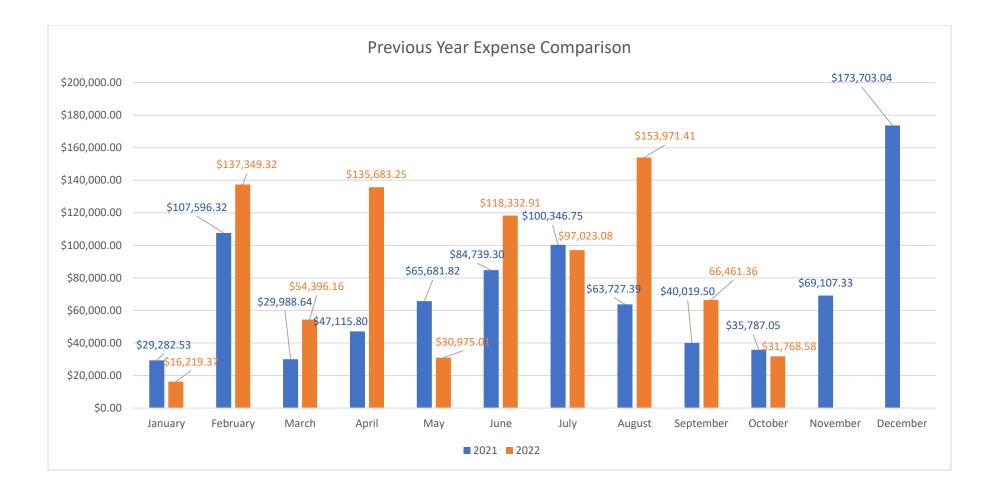

# PRIDDY MOTIONED TO APPROVE THE October 27<sup>th</sup>, 2022 BOARD MEETING MINUTES AS WRITTEN. MCCLURE SECONDED THE MOTION. ALL OTHER MEMBERS "AYES". THE MOTION CARRIED.

- IV. Treasurer's Report
  - a. October Budget Highlights: Income: \$ 2,829.48
    Expense: \$ 31,768.58
    Total Checking & Savings: \$ 1,142,974.25
    Fixed Assets Total: \$ 1,080,594.15
    Total Assets: \$ 2,223,568.40
    Total Liabilities: \$ 1,124,228.22
    Total Liabilities and Equity: \$ 2,223,568.40
  - b. November Budget Highlights: Income: \$ 71,668.00
    Expense: \$ 113,206.87
    Total Checking & Savings: \$ 1,101,367.22
    Fixed Assets Total: \$ 1,080,594.15
    Total Assets: \$ 2,181,961.37
    Total Liabilities: \$ 1,124,160.06
    Total Liabilities and Equity: \$ 2,181,961.37

a. September Budget Highlights

(DL)

Income: \$ 8,882.51 Expense: \$ 66,461.36 Total Checking & Savings: \$ 1,171,565.83 Fixed Assets Total: \$ 1,080,594.15 Total Assets: \$ 2,252,159.98 Total Liabilities: \$ 1,124,180.70 Total Liabilities and Equity: \$ 2,252,159.98