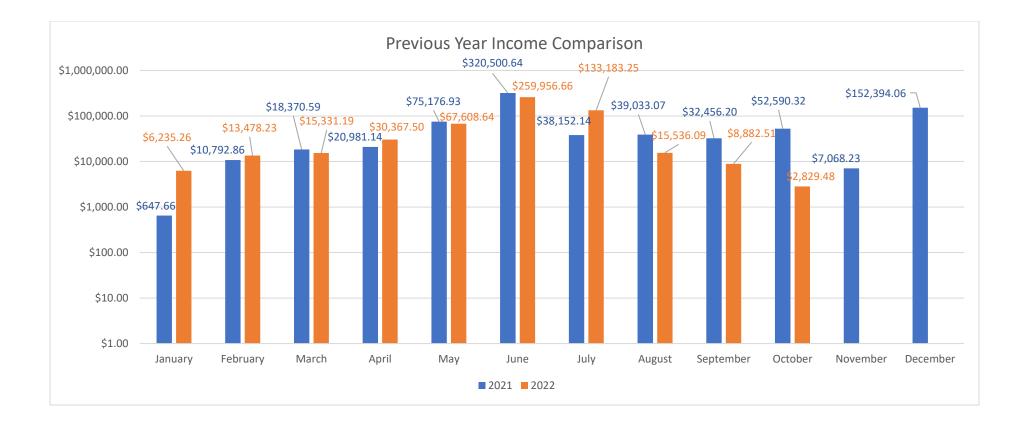

# PRIDDY MOTIONED TO APPROVE THE October 27<sup>th</sup>, 2022 BOARD MEETING MINUTES AS WRITTEN. MCCLURE SECONDED THE MOTION. ALL OTHER MEMBERS "AYES". THE MOTION CARRIED.

- IV. Treasurer's Report
  - a. October Budget Highlights: Income: \$ 2,829.48
    Expense: \$ 31,768.58
    Total Checking & Savings: \$ 1,142,974.25
    Fixed Assets Total: \$ 1,080,594.15
    Total Assets: \$ 2,223,568.40
    Total Liabilities: \$ 1,124,228.22
    Total Liabilities and Equity: \$ 2,223,568.40
  - b. November Budget Highlights: Income: \$ 71,668.00
    Expense: \$ 113,206.87
    Total Checking & Savings: \$ 1,101,367.22
    Fixed Assets Total: \$ 1,080,594.15
    Total Assets: \$ 2,181,961.37
    Total Liabilities: \$ 1,124,160.06
    Total Liabilities and Equity: \$ 2,181,961.37

a. September Budget Highlights

(DL)

Income: \$ 8,882.51 Expense: \$ 66,461.36 Total Checking & Savings: \$ 1,171,565.83 Fixed Assets Total: \$ 1,080,594.15 Total Assets: \$ 2,252,159.98 Total Liabilities: \$ 1,124,180.70 Total Liabilities and Equity: \$ 2,252,159.98