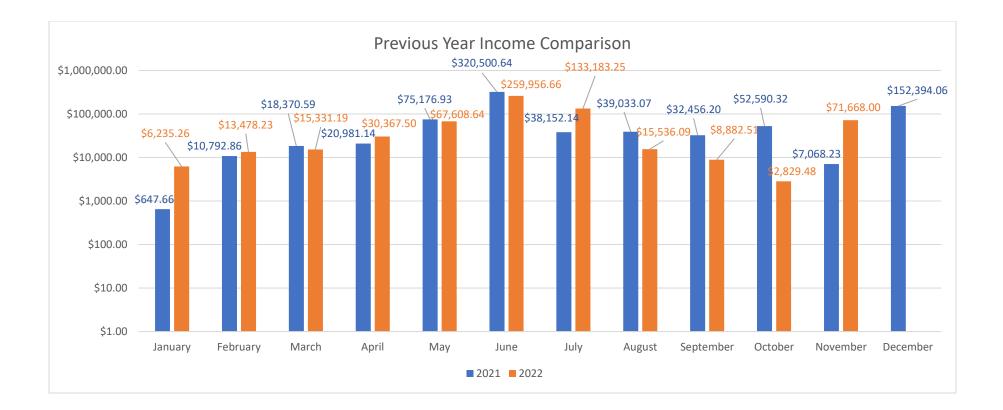

# PRIDDY MOTIONED TO APPROVE THE October 27<sup>th</sup>, 2022 BOARD MEETING MINUTES AS WRITTEN. MCCLURE SECONDED THE MOTION. ALL OTHER MEMBERS "AYES". THE MOTION CARRIED.

- IV. Treasurer's Report
  - a. October Budget Highlights: Income: \$ 2,829.48
    Expense: \$ 31,768.58
    Total Checking & Savings: \$ 1,142,974.25
    Fixed Assets Total: \$ 1,080,594.15
    Total Assets: \$ 2,223,568.40
    Total Liabilities: \$ 1,124,228.22
    Total Liabilities and Equity: \$ 2,223,568.40
  - b. November Budget Highlights: Income: \$ 71,668.00
    Expense: \$ 113,206.87
    Total Checking & Savings: \$ 1,101,367.22
    Fixed Assets Total: \$ 1,080,594.15
    Total Assets: \$ 2,181,961.37
    Total Liabilities: \$ 1,124,160.06
    Total Liabilities and Equity: \$ 2,181,961.37

a. September Budget Highlights

(DL)

Income: \$ 8,882.51 Expense: \$ 66,461.36 Total Checking & Savings: \$ 1,171,565.83 Fixed Assets Total: \$ 1,080,594.15 Total Assets: \$ 2,252,159.98 Total Liabilities: \$ 1,124,180.70 Total Liabilities and Equity: \$ 2,252,159.98