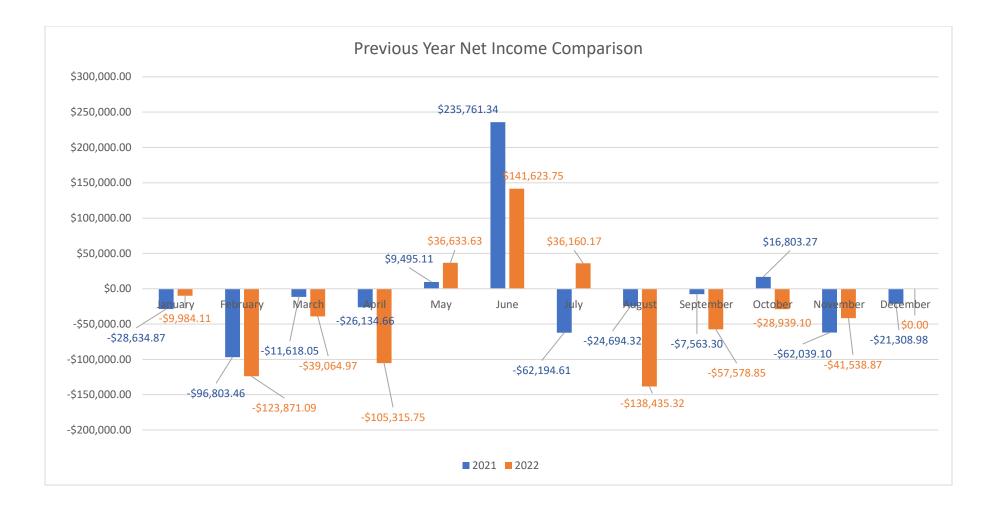

# PRIDDY MOTIONED TO APPROVE THE October 27<sup>th</sup>, 2022 BOARD MEETING MINUTES AS WRITTEN. MCCLURE SECONDED THE MOTION. ALL OTHER MEMBERS "AYES". THE MOTION CARRIED.

- IV. Treasurer's Report
  - a. October Budget Highlights: Income: \$ 2,829.48
    Expense: \$ 31,768.58
    Total Checking & Savings: \$ 1,142,974.25
    Fixed Assets Total: \$ 1,080,594.15
    Total Assets: \$ 2,223,568.40
    Total Liabilities: \$ 1,124,228.22
    Total Liabilities and Equity: \$ 2,223,568.40
  - b. November Budget Highlights: Income: \$ 71,668.00
    Expense: \$ 113,206.87
    Total Checking & Savings: \$ 1,101,367.22
    Fixed Assets Total: \$ 1,080,594.15
    Total Assets: \$ 2,181,961.37
    Total Liabilities: \$ 1,124,160.06
    Total Liabilities and Equity: \$ 2,181,961.37

(DL)

- c. October Report of Claims: Approval of Vouchers WADZINSKI MOTIONED TO APPROVE ALLOWANCE OF VOUCHERS. PRIDDY SECONDED THE MOTION. ALL OTHER MEMBERS "AYES". THE MOTION CARRIED.
- d. November Report of Claims: Approval of Vouchers MCCLURE MOTIONED TO APPROVE ALLOWANCE OF VOUCHERS. PRIDDY SECONDED THE MOTION. ALL OTHER MEMBERS "AYES". THE MOTION CARRIED.
- V. Feasibility Study Proposal Kristi Howard-Shultz