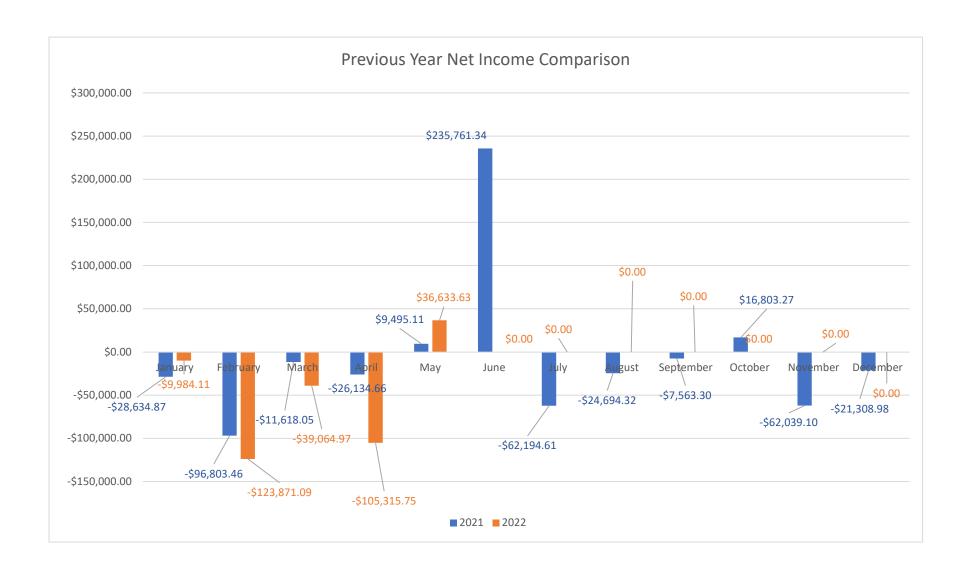

IV. Treasurer's Report

(DL)

A. May Financial Highlights Income: \$ 67, 608.64

Expense: \$ 30,975.01

Total Checking & Savings: \$1,189,062.17

Fixed Assets Total: \$ 1,080,594.15 Total Assets: \$ 2,269,656.32 Total Liabilities: \$ 1,148,506.17

### LAKE LEMON CONSERVANCY Profit & Loss

Cash Basis May 2022

|                                  | May 22          |
|----------------------------------|-----------------|
| Income                           |                 |
| 4000 · Watercraft Permits        | 46,720.14       |
| 4010 · Launch Fees               | 7,393.50        |
| 4030 · Sublease & Access Fees    | 1,150.00        |
| 4070 · Grants & Donations        | 505.00          |
| 4080 · Fishing Tournament        | 100.00          |
| 4090 · Park Reservations         | 300.00          |
| 4100 · Park Admission Fees       | 11,390.00       |
| 4110 · Concessions               | 50.00           |
| Total Income                     | 67,608.64       |
| Expense                          |                 |
| 6000 · Manager                   | 5,711.54        |
| 6001 · Operations Supervisor     | 4,416.66        |
| 6010 · FICA                      | 816.33          |
| 6020 · State Unemployment Tax    | 72.39           |
| 6025 · Merchant Fees             | 507.94          |
| 6030 · Retirement                | 2,385.43        |
| 6070 · Gate Attendant            | 1,845.00        |
| 6080 · Seasonal Labor            | 922.50          |
| 6112 · Dredger (Other)           | 67.94           |
| 6180 · Postage                   | 116.00          |
| 6190 · General Business Supplies | 408.88          |
| 6200 · Regular Gas               | 2,889.64        |
| 6240 · Building & Grounds        | 485.33          |
| 6250 · Boat/Weed Harvester/Truck | 64.41           |
| 6251 · Dredging Supplies         | 526.94          |
| 6260 · Uniforms                  | 532.60          |
| 6290 · Signs & Nautical Markers  | 4,135.93        |
| 6310 · Grass                     | 1,810.00        |
| 6320 · Attorney                  | 537.50          |
| 6370 · Phone, LDT, Pager, E-Mail | 312.90          |
| 6410 · Subscriptions             | 219.39          |
| 6430 · Ads                       | 40.23           |
| 6440 · Other                     | 183.00          |
| 6460 · Electric                  | 799.00          |
| 6470 · Water                     | 93.34           |
| 6480 · Trash                     | 78.67           |
| 6490 · Port-O-Lets               | 76.67<br>178.50 |
| 6600 · 6% MarinaPermit Sales     | 815.04          |
| 6661 · Disposal Site Preparation | 1.98            |
| Total Expense                    | 30,975.01       |
| t Income                         | 36,633.63       |

### LAKE LEMON CONSERVANCY Profit & Loss Prev Year Comparison May 2022

**Cash Basis** 

|                                                                     | May 22           | May 21               | \$ Change              | % Change           |
|---------------------------------------------------------------------|------------------|----------------------|------------------------|--------------------|
| Income                                                              |                  |                      |                        |                    |
| 4000 · Watercraft Permits                                           | 46,720.14        | 38,541.00            | 8,179.14               | 21.2%              |
| 4010 · Launch Fees                                                  | 7,393.50         | 5,391.00             | 2,002.50               | 37.2%              |
| 4030 · Sublease & Access Fees                                       | 1,150.00         | 4,120.00             | -2,970.00              | -72.1%             |
| 4060 · Interest                                                     | 0.00             | 73.93                | -73.93                 | -100.0%            |
| 4070 · Grants & Donations                                           | 505.00           | 600.00               | -95.00                 | -15.8%             |
| 4080 · Fishing Tournament                                           | 100.00           | 150.00               | -50.00                 | -33.3%             |
| 4090 · Park Reservations                                            | 300.00           | 0.00                 | 300.00                 | 100.0%             |
| 4100 · Park Admission Fees                                          | 11,390.00        | 5,101.00             | 6,289.00               | 123.3%             |
| 4110 · Concessions                                                  | 50.00            | 0.00                 | 50.00                  | 100.0%             |
| 4130 · Dredging/Rip-Rap Income                                      | 0.00             | 21,200.00            | -21,200.00             | 100.0%             |
| Total Income                                                        | 67,608.64        | 75,176.93            | -7,568.29              | -10.1%             |
| Expense                                                             |                  |                      |                        |                    |
| 2002 Park Recreation Improvement                                    | 0.00             | 9,000.00             | -9,000.00              | -100.0%            |
| 6000 · Manager                                                      | 5,711.54         | 5,461.54             | 250.00                 | 4.6%               |
| 6001 · Operations Supervisor                                        | 4,416.66         | 2,861.54             | 1,555.12               | 54.4%              |
| 6002 · Equipment Operations Supervisor                              | 0.00             | 3,169.24             | -3,169.24              | -100.0%            |
| 6010 · FICA                                                         | 816.33           | 1,178.64             | -362.31                | -30.7%             |
| 6020 · State Unemployment Tax                                       | 72.39            | 0.00                 | 72.39                  | 100.0%             |
| 6025 · Merchant Fees                                                | 507.94           | 279.82               | 228.12                 | 81.5%              |
| 6030 · Retirement                                                   | 2,385.43         | 1,631.92             | 753.51                 | 46.2%              |
| 6040 · Health Insurance                                             | 0.00             | 903.25               | -903.25                | -100.0%            |
| 6070 · Gate Attendant                                               | 1,845.00         | 1,747.88             | 97.12                  | 5.6%               |
| 6080 · Seasonal Labor                                               | 922.50           | 0.00                 | 922.50                 | 100.0%             |
| 6112 · Dredger (Other)                                              | 67.94            | 0.00                 | 67.94                  | 100.0%             |
| 6114 · Assistant Dredger (Other) 6116 · Assistant Dredger (Private) | 0.00<br>0.00     | 1,287.00<br>1,480.00 | -1,287.00<br>-1,480.00 | -100.0%<br>-100.0% |
| 6170 · Miscellaneous-Other                                          | 0.00             | 0.00                 | -1,460.00<br>0.00      | 0.0%               |
| 6180 · Postage                                                      | 116.00           | 0.00                 | 116.00                 | 100.0%             |
| 6190 General Business Supplies                                      | 408.88           | 0.00                 | 408.88                 | 100.0%             |
| 6200 · Regular Gas                                                  | 2,889.64         | 0.00                 | 2,889.64               | 100.0%             |
| 6210 · Diesel                                                       | 0.00             | 3,954.35             | -3,954.35              | -100.0%            |
| 6230 · Medical Supplies                                             | 0.00             | 321.68               | -321.68                | -100.0%            |
| 6240 · Building & Grounds                                           | 485.33           | 0.00                 | 485.33                 | 100.0%             |
| 6250 · Boat/Weed Harvester/Truck                                    | 64.41            | 0.00                 | 64.41                  | 100.0%             |
| 6251 · Dredging Supplies                                            | 526.94           | 5,107.37             | -4,580.43              | -89.7%             |
| 6260 · Uniforms                                                     | 532.60           | 0.00                 | 532.60                 | 100.0%             |
| 6290 · Signs & Nautical Markers                                     | 4,135.93         | 0.00                 | 4,135.93               | 100.0%             |
| 6300 · Accounting Services                                          | 0.00             | 450.00               | -450.00                | -100.0%            |
| 6310 · Grass                                                        | 1,810.00         | 0.00                 | 1,810.00               | 100.0%             |
| 6320 · Attorney                                                     | 537.50           | 735.00               | -197.50                | -26.9%             |
| 6330 · Consulting Engineer                                          | 0.00             | 771.26               | -771.26                | -100.0%            |
| 6370 · Phone, LDT, Pager, E-Mail                                    | 312.90           | 285.12               | 27.78                  | 9.7%               |
| 6410 · Subscriptions                                                | 219.39           | 0.00                 | 219.39                 | 100.0%             |
| 6430 · Ads                                                          | 40.23            | 0.00                 | 40.23                  | 100.0%             |
| 6440 · Other                                                        | 183.00<br>799.00 | 0.00<br>275.00       | 183.00                 | 100.0%             |
| 6460 · Electric<br>6470 · Water                                     | 93.34            | 55.11                | 524.00<br>38.23        | 190.6%<br>69.4%    |
| 6480 · Trash                                                        | 78.67            | 187.90               | -109.23                | -58.1%             |
| 6490 · Port-O-Lets                                                  | 178.50           | 170.00               | 8.50                   | 5.0%               |
| 6510 · Building & Grounds Expense                                   | 0.00             | 7,239.63             | -7,239.63              | -100.0%            |
| 6541 · Dredging Equipment Maintenance                               | 0.00             | 1,008.00             | -1,008.00              | -100.0%            |
| 6600 · 6% MarinaPermit Sales                                        | 815.04           | 689.40               | 125.64                 | 18.2%              |
| 6661 · Disposal Site Preparation                                    | 1.98             | 0.00                 | 1.98                   | 100.0%             |
| 6790 · Bond Repayment - SedimentMgmt                                | 0.00             | 15,431.17            | -15,431.17             | -100.0%            |
| Total Expense                                                       | 30,975.01        | 65,681.82            | -34,706.81             | -52.8%             |
| Net Income                                                          | 36,633.63        | 9,495.11             | 27,138.52              | 285.8%             |