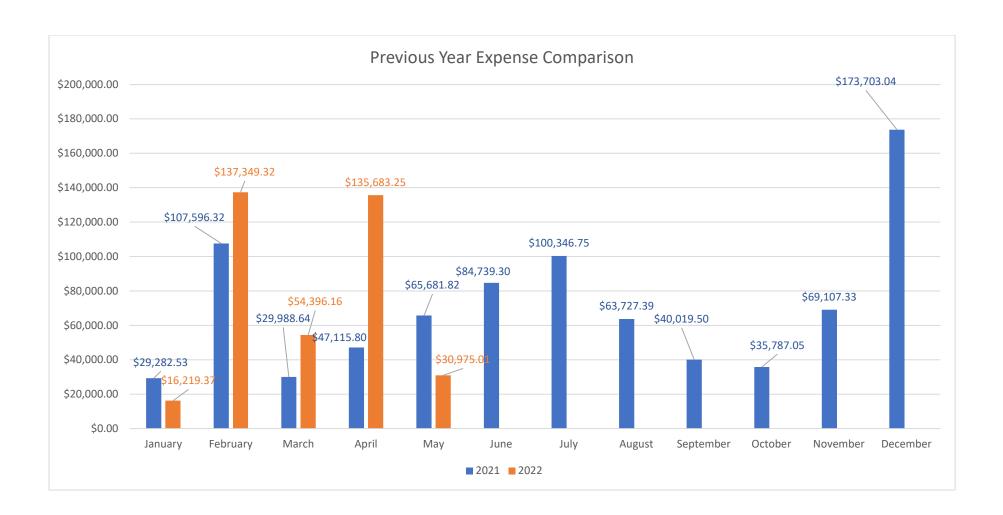

IV. Treasurer's Report

(DL)

A. May Financial Highlights Income: \$ 67, 608.64

Expense: \$ 30,975.01

Total Checking & Savings: \$1,189,062.17

Fixed Assets Total: \$ 1,080,594.15 Total Assets: \$ 2,269,656.32 Total Liabilities: \$ 1,148,506.17

### IV. Treasurer's Report

(DL)

A. March 2022 Financial Highlights

Income: \$15,331.19 Expense: \$54,396.16

B. March 2022 Allowance of Vouchers

PRIDDY MOTIONED TO APPROVE THE MARCH 2022 ALLOWANCE OF VOUCHERS. MCCLURE SECONDED THE MOTION. ALL OTHER MEMBERS "AYES". THE MOTION CARRIED.

C. April 2022 Financial Highlights

Income: \$ 30,367.50 Expense: \$ 135,683.25

Total Checking & Savings: \$1,152,157.55

Fixed Assets Total: \$ 1,080,594.15 Total Assets: \$2,232,751.70

Total Liabilities: \$1,148,235.18

### LAKE LEMON CONSERVANCY Profit & Loss Prev Year Comparison May 2022

**Cash Basis** 

|                                                                     | May 22           | May 21               | \$ Change              | % Change           |
|---------------------------------------------------------------------|------------------|----------------------|------------------------|--------------------|
| Income                                                              |                  |                      |                        |                    |
| 4000 · Watercraft Permits                                           | 46,720.14        | 38,541.00            | 8,179.14               | 21.2%              |
| 4010 · Launch Fees                                                  | 7,393.50         | 5,391.00             | 2,002.50               | 37.2%              |
| 4030 · Sublease & Access Fees                                       | 1,150.00         | 4,120.00             | -2,970.00              | -72.1%             |
| 4060 · Interest                                                     | 0.00             | 73.93                | -73.93                 | -100.0%            |
| 4070 · Grants & Donations                                           | 505.00           | 600.00               | -95.00                 | -15.8%             |
| 4080 · Fishing Tournament                                           | 100.00           | 150.00               | -50.00                 | -33.3%             |
| 4090 · Park Reservations                                            | 300.00           | 0.00                 | 300.00                 | 100.0%             |
| 4100 · Park Admission Fees                                          | 11,390.00        | 5,101.00             | 6,289.00               | 123.3%             |
| 4110 · Concessions                                                  | 50.00            | 0.00                 | 50.00                  | 100.0%             |
| 4130 · Dredging/Rip-Rap Income                                      | 0.00             | 21,200.00            | -21,200.00             | 100.0%             |
| Total Income                                                        | 67,608.64        | 75,176.93            | -7,568.29              | -10.1%             |
| Expense                                                             |                  |                      |                        |                    |
| 2002 Park Recreation Improvement                                    | 0.00             | 9,000.00             | -9,000.00              | -100.0%            |
| 6000 · Manager                                                      | 5,711.54         | 5,461.54             | 250.00                 | 4.6%               |
| 6001 · Operations Supervisor                                        | 4,416.66         | 2,861.54             | 1,555.12               | 54.4%              |
| 6002 · Equipment Operations Supervisor                              | 0.00             | 3,169.24             | -3,169.24              | -100.0%            |
| 6010 · FICA                                                         | 816.33           | 1,178.64             | -362.31                | -30.7%             |
| 6020 · State Unemployment Tax                                       | 72.39            | 0.00                 | 72.39                  | 100.0%             |
| 6025 · Merchant Fees                                                | 507.94           | 279.82               | 228.12                 | 81.5%              |
| 6030 · Retirement                                                   | 2,385.43         | 1,631.92             | 753.51                 | 46.2%              |
| 6040 · Health Insurance                                             | 0.00             | 903.25               | -903.25                | -100.0%            |
| 6070 · Gate Attendant                                               | 1,845.00         | 1,747.88             | 97.12                  | 5.6%               |
| 6080 · Seasonal Labor                                               | 922.50           | 0.00                 | 922.50                 | 100.0%             |
| 6112 · Dredger (Other)                                              | 67.94            | 0.00                 | 67.94                  | 100.0%             |
| 6114 · Assistant Dredger (Other) 6116 · Assistant Dredger (Private) | 0.00<br>0.00     | 1,287.00<br>1,480.00 | -1,287.00<br>-1,480.00 | -100.0%<br>-100.0% |
| 6170 · Miscellaneous-Other                                          | 0.00             | 0.00                 | -1,460.00<br>0.00      | 0.0%               |
| 6180 · Postage                                                      | 116.00           | 0.00                 | 116.00                 | 100.0%             |
| 6190 General Business Supplies                                      | 408.88           | 0.00                 | 408.88                 | 100.0%             |
| 6200 · Regular Gas                                                  | 2,889.64         | 0.00                 | 2,889.64               | 100.0%             |
| 6210 · Diesel                                                       | 0.00             | 3,954.35             | -3,954.35              | -100.0%            |
| 6230 · Medical Supplies                                             | 0.00             | 321.68               | -321.68                | -100.0%            |
| 6240 · Building & Grounds                                           | 485.33           | 0.00                 | 485.33                 | 100.0%             |
| 6250 · Boat/Weed Harvester/Truck                                    | 64.41            | 0.00                 | 64.41                  | 100.0%             |
| 6251 · Dredging Supplies                                            | 526.94           | 5,107.37             | -4,580.43              | -89.7%             |
| 6260 · Uniforms                                                     | 532.60           | 0.00                 | 532.60                 | 100.0%             |
| 6290 · Signs & Nautical Markers                                     | 4,135.93         | 0.00                 | 4,135.93               | 100.0%             |
| 6300 · Accounting Services                                          | 0.00             | 450.00               | -450.00                | -100.0%            |
| 6310 · Grass                                                        | 1,810.00         | 0.00                 | 1,810.00               | 100.0%             |
| 6320 · Attorney                                                     | 537.50           | 735.00               | -197.50                | -26.9%             |
| 6330 · Consulting Engineer                                          | 0.00             | 771.26               | -771.26                | -100.0%            |
| 6370 · Phone, LDT, Pager, E-Mail                                    | 312.90           | 285.12               | 27.78                  | 9.7%               |
| 6410 · Subscriptions                                                | 219.39           | 0.00                 | 219.39                 | 100.0%             |
| 6430 · Ads                                                          | 40.23            | 0.00                 | 40.23                  | 100.0%             |
| 6440 · Other                                                        | 183.00<br>799.00 | 0.00<br>275.00       | 183.00                 | 100.0%             |
| 6460 · Electric<br>6470 · Water                                     | 93.34            | 55.11                | 524.00<br>38.23        | 190.6%<br>69.4%    |
| 6480 · Trash                                                        | 78.67            | 187.90               | -109.23                | -58.1%             |
| 6490 · Port-O-Lets                                                  | 178.50           | 170.00               | 8.50                   | 5.0%               |
| 6510 · Building & Grounds Expense                                   | 0.00             | 7,239.63             | -7,239.63              | -100.0%            |
| 6541 · Dredging Equipment Maintenance                               | 0.00             | 1,008.00             | -1,008.00              | -100.0%            |
| 6600 · 6% MarinaPermit Sales                                        | 815.04           | 689.40               | 125.64                 | 18.2%              |
| 6661 · Disposal Site Preparation                                    | 1.98             | 0.00                 | 1.98                   | 100.0%             |
| 6790 · Bond Repayment - SedimentMgmt                                | 0.00             | 15,431.17            | -15,431.17             | -100.0%            |
| Total Expense                                                       | 30,975.01        | 65,681.82            | -34,706.81             | -52.8%             |
| Net Income                                                          | 36,633.63        | 9,495.11             | 27,138.52              | 285.8%             |