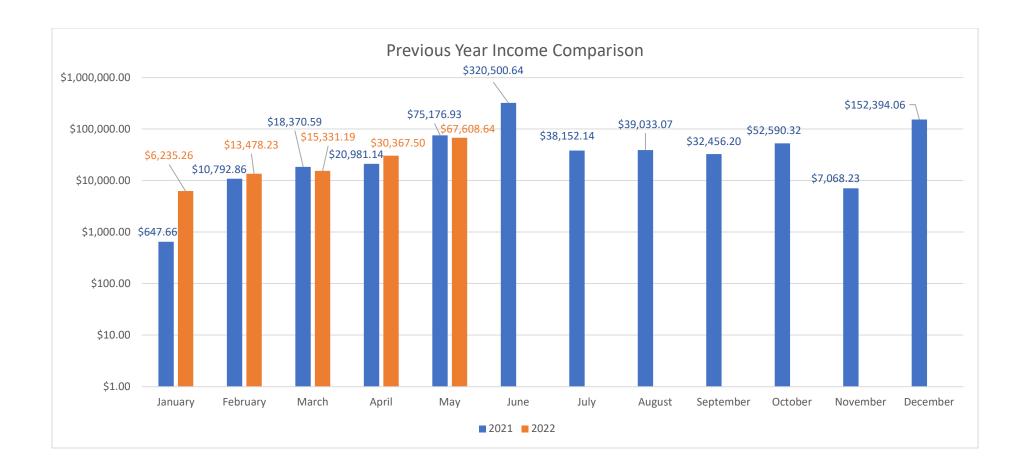

IV. Treasurer's Report

(DL)

A. May Financial Highlights Income: \$ 67, 608.64

Expense: \$ 30,975.01

Total Checking & Savings: \$1,189,062.17

Fixed Assets Total: \$ 1,080,594.15 Total Assets: \$ 2,269,656.32 Total Liabilities: \$ 1,148,506.17

### IV. Treasurer's Report

(DL)

A. March 2022 Financial Highlights

Income: \$15,331.19 Expense: \$54,396.16

B. March 2022 Allowance of Vouchers

PRIDDY MOTIONED TO APPROVE THE MARCH 2022 ALLOWANCE OF VOUCHERS. MCCLURE SECONDED THE MOTION. ALL OTHER MEMBERS "AYES". THE MOTION CARRIED.

C. April 2022 Financial Highlights

Income: \$ 30,367.50 Expense: \$ 135,683.25

Total Checking & Savings: \$1,152,157.55

Fixed Assets Total: \$ 1,080,594.15 Total Assets: \$2,232,751.70

Total Liabilities: \$1,148,235.18

### LAKE LEMON CONSERVANCY Profit & Loss Prev Year Comparison May 2022

**Cash Basis** 

|                                                                     | May 22           | May 21               | \$ Change              | % Change           |
|---------------------------------------------------------------------|------------------|----------------------|------------------------|--------------------|
| Income                                                              |                  |                      |                        |                    |
| 4000 · Watercraft Permits                                           | 46,720.14        | 38,541.00            | 8,179.14               | 21.2%              |
| 4010 · Launch Fees                                                  | 7,393.50         | 5,391.00             | 2,002.50               | 37.2%              |
| 4030 · Sublease & Access Fees                                       | 1,150.00         | 4,120.00             | -2,970.00              | -72.1%             |
| 4060 · Interest                                                     | 0.00             | 73.93                | -73.93                 | -100.0%            |
| 4070 · Grants & Donations                                           | 505.00           | 600.00               | -95.00                 | -15.8%             |
| 4080 · Fishing Tournament                                           | 100.00           | 150.00               | -50.00                 | -33.3%             |
| 4090 · Park Reservations                                            | 300.00           | 0.00                 | 300.00                 | 100.0%             |
| 4100 · Park Admission Fees                                          | 11,390.00        | 5,101.00             | 6,289.00               | 123.3%             |
| 4110 · Concessions                                                  | 50.00            | 0.00                 | 50.00                  | 100.0%             |
| 4130 · Dredging/Rip-Rap Income                                      | 0.00             | 21,200.00            | -21,200.00             | 100.0%             |
| Total Income                                                        | 67,608.64        | 75,176.93            | -7,568.29              | -10.1%             |
| Expense                                                             |                  |                      |                        |                    |
| 2002 Park Recreation Improvement                                    | 0.00             | 9,000.00             | -9,000.00              | -100.0%            |
| 6000 · Manager                                                      | 5,711.54         | 5,461.54             | 250.00                 | 4.6%               |
| 6001 · Operations Supervisor                                        | 4,416.66         | 2,861.54             | 1,555.12               | 54.4%              |
| 6002 · Equipment Operations Supervisor                              | 0.00             | 3,169.24             | -3,169.24              | -100.0%            |
| 6010 · FICA                                                         | 816.33           | 1,178.64             | -362.31                | -30.7%             |
| 6020 · State Unemployment Tax                                       | 72.39            | 0.00                 | 72.39                  | 100.0%             |
| 6025 · Merchant Fees                                                | 507.94           | 279.82               | 228.12                 | 81.5%              |
| 6030 · Retirement                                                   | 2,385.43         | 1,631.92             | 753.51                 | 46.2%              |
| 6040 · Health Insurance                                             | 0.00             | 903.25               | -903.25                | -100.0%            |
| 6070 · Gate Attendant                                               | 1,845.00         | 1,747.88             | 97.12                  | 5.6%               |
| 6080 · Seasonal Labor                                               | 922.50           | 0.00                 | 922.50                 | 100.0%             |
| 6112 · Dredger (Other)                                              | 67.94            | 0.00                 | 67.94                  | 100.0%             |
| 6114 · Assistant Dredger (Other) 6116 · Assistant Dredger (Private) | 0.00<br>0.00     | 1,287.00<br>1,480.00 | -1,287.00<br>-1,480.00 | -100.0%<br>-100.0% |
| 6170 · Miscellaneous-Other                                          | 0.00             | 0.00                 | -1,460.00<br>0.00      | 0.0%               |
| 6180 · Postage                                                      | 116.00           | 0.00                 | 116.00                 | 100.0%             |
| 6190 General Business Supplies                                      | 408.88           | 0.00                 | 408.88                 | 100.0%             |
| 6200 · Regular Gas                                                  | 2,889.64         | 0.00                 | 2,889.64               | 100.0%             |
| 6210 · Diesel                                                       | 0.00             | 3,954.35             | -3,954.35              | -100.0%            |
| 6230 · Medical Supplies                                             | 0.00             | 321.68               | -321.68                | -100.0%            |
| 6240 · Building & Grounds                                           | 485.33           | 0.00                 | 485.33                 | 100.0%             |
| 6250 · Boat/Weed Harvester/Truck                                    | 64.41            | 0.00                 | 64.41                  | 100.0%             |
| 6251 · Dredging Supplies                                            | 526.94           | 5,107.37             | -4,580.43              | -89.7%             |
| 6260 · Uniforms                                                     | 532.60           | 0.00                 | 532.60                 | 100.0%             |
| 6290 · Signs & Nautical Markers                                     | 4,135.93         | 0.00                 | 4,135.93               | 100.0%             |
| 6300 · Accounting Services                                          | 0.00             | 450.00               | -450.00                | -100.0%            |
| 6310 · Grass                                                        | 1,810.00         | 0.00                 | 1,810.00               | 100.0%             |
| 6320 · Attorney                                                     | 537.50           | 735.00               | -197.50                | -26.9%             |
| 6330 · Consulting Engineer                                          | 0.00             | 771.26               | -771.26                | -100.0%            |
| 6370 · Phone, LDT, Pager, E-Mail                                    | 312.90           | 285.12               | 27.78                  | 9.7%               |
| 6410 · Subscriptions                                                | 219.39           | 0.00                 | 219.39                 | 100.0%             |
| 6430 · Ads                                                          | 40.23            | 0.00                 | 40.23                  | 100.0%             |
| 6440 · Other                                                        | 183.00<br>799.00 | 0.00<br>275.00       | 183.00                 | 100.0%             |
| 6460 · Electric<br>6470 · Water                                     | 93.34            | 55.11                | 524.00<br>38.23        | 190.6%<br>69.4%    |
| 6480 · Trash                                                        | 78.67            | 187.90               | -109.23                | -58.1%             |
| 6490 · Port-O-Lets                                                  | 178.50           | 170.00               | 8.50                   | 5.0%               |
| 6510 · Building & Grounds Expense                                   | 0.00             | 7,239.63             | -7,239.63              | -100.0%            |
| 6541 · Dredging Equipment Maintenance                               | 0.00             | 1,008.00             | -1,008.00              | -100.0%            |
| 6600 · 6% MarinaPermit Sales                                        | 815.04           | 689.40               | 125.64                 | 18.2%              |
| 6661 · Disposal Site Preparation                                    | 1.98             | 0.00                 | 1.98                   | 100.0%             |
| 6790 · Bond Repayment - SedimentMgmt                                | 0.00             | 15,431.17            | -15,431.17             | -100.0%            |
| Total Expense                                                       | 30,975.01        | 65,681.82            | -34,706.81             | -52.8%             |
| Net Income                                                          | 36,633.63        | 9,495.11             | 27,138.52              | 285.8%             |