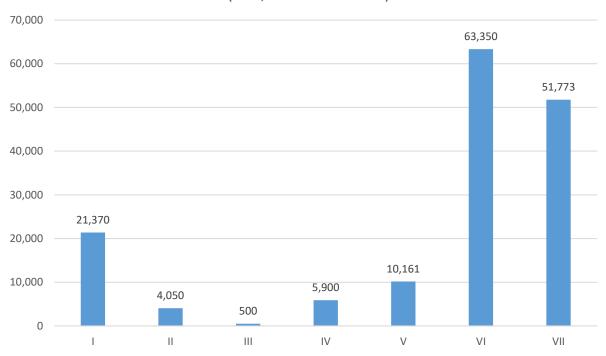

- B. Vegetation Control Update
  - Scheduled to have emergent lotus and spatterdock treatments next Tuesday. Staff will go around looking 7/30. Please don't irrigate gardens or grass from lake water.
- C. Dredging Analysis Presentation
  - 1. Casey Presented information on LLCD dredging efforts and cost, as well as a contractor comparison. You can view the presentation on YouTube at <a href="https://www.youtube.com/watch?v=Rye-6Fo9HYI">https://www.youtube.com/watch?v=Rye-6Fo9HYI</a>
  - 2. This information was first presented in March of 2022
  - 3. LLCD Historical Dredging Analysis In looking at total yards removed by both paid and private (all dredging activity) by district, can see that districts 6 & 7 have the most removed. This makes since because it is the delta where sediment falls, acting as a sediment capture basin. This naturally happens, under 30% falls there. As the delta gets shallower and smaller, there is still the same amount of sediment. Therefore, we must stay on top of it to keep the basin open and deeper.
  - 4. LLCD Expense by Zone Type (2006-2021) About \$1.7 million has been spent on access dredging to date (from 2006). This includes dock access and getting to the lake through channels. This has been covered by LLCD.
  - 5. Cost Comparison for Private (Freeholder Paid) Work
    - i. Casey Presented a cost comparison between LLCD private dredging and using a contractor.
    - ii. Rip-rap- Very similar costs to LLCD
    - iii. Large barge McCullough and Heartland would have increased per yard.
    - iv. Small barge- Big savings from McCullough and Heartland versus LLCD in-house private. Substantial savings. MCCLURE: This doesn't sound correct, as the small barge is an inefficient machine. CASEY: We can't get the large barge in many areas. BROWN: There are places the large barge cannot go as it will not fit. CASEY: It's actually a decent number of places: channels, docks, and piers. We need the small barge for many areas. WADZINSKI: We charge by the yard? Why do we charge different by the barge size? BLACKWELL: We had to raise fees. Is there a mobilization fee? CASEY: \$6,000-\$10,000 mobilization charge.
    - v. BLACKWELL: Could it be rented out? MCCLURE: Yes, Short term. CASEY: Yes, we could lease it out. BLACKWELL: We aren't ready to make decisions in future if we don't even know what we'd rent it for. These are skewed numbers. Bob Madden said it was \$9.78 yard and we all questioned it. The next meeting he backed out of it. Bob ran the lake, but that was the cost from 2006 to about 2012. These are skewed numbers. There is never an accurate amount of

material being brought in as there is some slurry, some solid. LADYMAN: These are old numbers and have no relevance.

- 6. Bathymetry (depth of water)- See images from 1974 to 2019. The deep channel (20+ feet depth) is almost gone. We now have no 15-20 feet depth in 2019. There is sediment in the entire lake. LADYMAN: 30% stays in basin? CASEY: Yes. The east bay is now almost all less than 5 ft. We've lost an entire foot of average depth. This is only surveying what we can get to in the water, as we can't do above water. BLACKWELL: WADZINSKI and PRIDDY, look at the 2019 map- Creating a resolution could cause problems in our districts. Both have channels and coves and people will want access dredging. Take a good look at that when we vote. LADYMAN: We can still get access dredging done, Freeholders will just have to pay for it. BLACKWELL: There are different sediments in different places and the east bay is where we capture most of it. CASEY: According to the sediment transport study less than 30% of the total sediment settles in the east bay/Delta. BROWN: The growing problem is in the entire lake, not just the east bay. LADYMAN: We have limited resources. WADZINSKI: We need to focus on common areas, not just certain spots. BLACKWELL: Hydraulic dredging does better, we know this. We should put money toward the entire lake by looking at enhanced hydraulic dredging, not just mechanical dredging CASEY: It's staggering to see these depths and how much we are losing across the entire lake. We must step up the game to remove large quantities of sediment. Our lake is disappearing.
- 7. CASEY: The resolution being presented is saying LLCD will not use its money (tax money) for 100 and 300 level access channels. The creek will always be there. Mother natures does this naturally. Chitwood and Idalawn access channels- Homeowners will have to pull money together to do it. Salmon Harbor did this a while ago; Steve's district did this, too. We must focus on the main lake, not small areas. We can raise the special benefits charge temporarily and then it will go back down. We cannot tax more than the benefits provided. We cannot artificially increase this tax, as it is for a specific project only. That's why government approves our budget every year. MCCLURE: Does that preclude us from creating a special benefits tax to simply hold on to? CASEY: We must show we are raising money for a special project. It's the same with bond, you must get a specific plan approved. BLACKWELL: There are 12 different specialty taxes you can apply for. When you meet with our representative, they will guide you through them. We have just never gone after a different tax, only cumulative. CASEY: The rate is set as max levy. From total assessed value, .033 come from tax. What we've used, the rate is set in arrears. Total assessed values are looked at and then the tax rate is backed out. They set the rate. Property values are going up, and rates going down. BLACKWELL: We don't think Chitwood will need dredged for 5 years. We know we will have to pay. We don't understand... if we need to dig out of Chitwood into Little Africa, who pays it? It's sublease. Who takes care of it? This needs to be in the details. Who pays? CASEY: Homeowners to Little Africa would pay. BLACKWELL: Doesn't like this. We must pay a sublease and now pay to