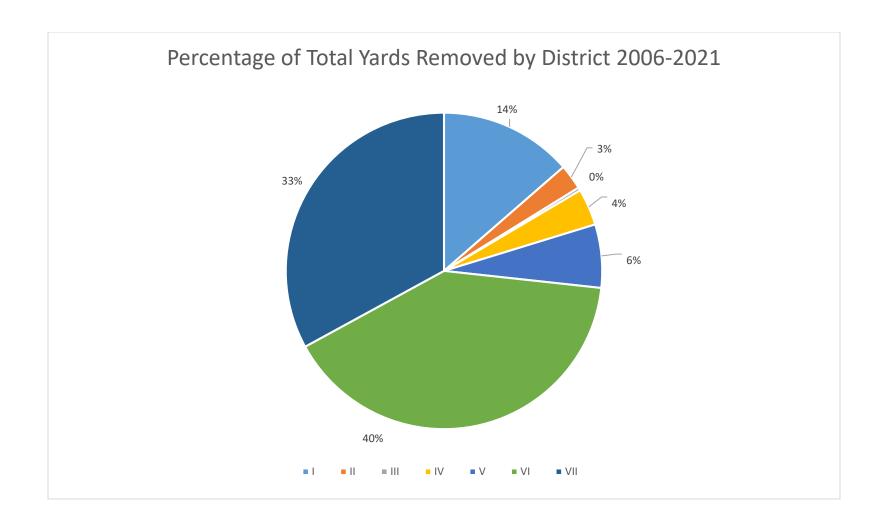

Rebecca District 7 – In this evening's PowerPoint looking at the percentage of yards removed she'd like to know how many Freeholders are in each district. CASEY: Yes, we can get that information. BROWN: We don't have it right now, but we will get it. There are about 525 total Freeholders. LADYMAN: What is the relevance?

Rebecca: It's relevant to information in pie charts. She's very frustrated about resolution. She asked if she can withdraw as a Freeholder? CASEY & BROWN: It would have to be done through the court.

Gail Tala District 5 – She's been on the lake for 38 yrs. Where dredging is happening is a perfect spot for a parking area when fishing on the long causeway. The lake could then offer more docks. She grew up on small lake with 1,000 houses. We should be adding people onto the lake. She'd like us to be more open minded. Also, where there used to be camping spots on the west side of the point, there could be docks there. This would bring in more money.

- B. Vegetation Control Update
  - Scheduled to have emergent lotus and spatterdock treatments next Tuesday. Staff will go around looking 7/30. Please don't irrigate gardens or grass from lake water.
- C. Dredging Analysis Presentation
  - 1. Casey Presented information on LLCD dredging efforts and cost, as well as a contractor comparison. You can view the presentation on YouTube at <a href="https://www.youtube.com/watch?v=Rye-6Fo9HYI">https://www.youtube.com/watch?v=Rye-6Fo9HYI</a>
  - 2. This information was first presented in March of 2022
  - 3. LLCD Historical Dredging Analysis In looking at total yards removed by both paid and private (all dredging activity) by district, can see that districts 6 & 7 have the most removed. This makes since because it is the delta where sediment falls, acting as a sediment capture basin. This naturally happens, under 30% falls there. As the delta gets shallower and smaller, there is still the same amount of sediment. Therefore, we must stay on top of it to keep the basin open and deeper.
  - 4. LLCD Expense by Zone Type (2006-2021) About \$1.7 million has been spent on access dredging to date (from 2006). This includes dock access and getting to the lake through channels. This has been covered by LLCD.
  - 5. Cost Comparison for Private (Freeholder Paid) Work
    - i. Casey Presented a cost comparison between LLCD private dredging and using a contractor.
    - ii. Rip-rap- Very similar costs to LLCD
    - iii. Large barge McCullough and Heartland would have increased per yard.
    - iv. Small barge- Big savings from McCullough and Heartland versus LLCD in-house private. Substantial savings. MCCLURE: This doesn't sound correct, as the small barge is an inefficient machine. CASEY: We can't get the large barge in many areas. BROWN: There are places the large barge cannot go as it will not fit. CASEY: It's actually a decent number of places: channels, docks, and piers. We need the small barge for many areas. WADZINSKI: We charge by the yard? Why do we charge different by the barge size? BLACKWELL: We had to raise fees. Is there a mobilization fee? CASEY: \$6,000-\$10,000 mobilization charge.
    - v. BLACKWELL: Could it be rented out? MCCLURE: Yes, Short term. CASEY: Yes, we could lease it out. BLACKWELL: We aren't ready to make decisions in future if we don't even know what we'd rent it for. These are skewed numbers. Bob Madden said it was \$9.78 yard and we all questioned it. The next meeting he backed out of it. Bob ran the lake, but that was the cost from 2006 to about 2012. These are skewed numbers. There is never an accurate amount of

material being brought in as there is some slurry, some solid. LADYMAN: These are old numbers and have no relevance.

- 6. Bathymetry (depth of water)- See images from 1974 to 2019. The deep channel (20+ feet depth) is almost gone. We now have no 15-20 feet depth in 2019. There is sediment in the entire lake. LADYMAN: 30% stays in basin? CASEY: Yes. The east bay is now almost all less than 5 ft. We've lost an entire foot of average depth. This is only surveying what we can get to in the water, as we can't do above water. BLACKWELL: WADZINSKI and PRIDDY, look at the 2019 map- Creating a resolution could cause problems in our districts. Both have channels and coves and people will want access dredging. Take a good look at that when we vote. LADYMAN: We can still get access dredging done, Freeholders will just have to pay for it. BLACKWELL: There are different sediments in different places and the east bay is where we capture most of it. CASEY: According to the sediment transport study less than 30% of the total sediment settles in the east bay/Delta. BROWN: The growing problem is in the entire lake, not just the east bay. LADYMAN: We have limited resources. WADZINSKI: We need to focus on common areas, not just certain spots. BLACKWELL: Hydraulic dredging does better, we know this. We should put money toward the entire lake by looking at enhanced hydraulic dredging, not just mechanical dredging CASEY: It's staggering to see these depths and how much we are losing across the entire lake. We must step up the game to remove large quantities of sediment. Our lake is disappearing.
- 7. CASEY: The resolution being presented is saying LLCD will not use its money (tax money) for 100 and 300 level access channels. The creek will always be there. Mother natures does this naturally. Chitwood and Idalawn access channels- Homeowners will have to pull money together to do it. Salmon Harbor did this a while ago; Steve's district did this, too. We must focus on the main lake, not small areas. We can raise the special benefits charge temporarily and then it will go back down. We cannot tax more than the benefits provided. We cannot artificially increase this tax, as it is for a specific project only. That's why government approves our budget every year. MCCLURE: Does that preclude us from creating a special benefits tax to simply hold on to? CASEY: We must show we are raising money for a special project. It's the same with bond, you must get a specific plan approved. BLACKWELL: There are 12 different specialty taxes you can apply for. When you meet with our representative, they will guide you through them. We have just never gone after a different tax, only cumulative. CASEY: The rate is set as max levy. From total assessed value, .033 come from tax. What we've used, the rate is set in arrears. Total assessed values are looked at and then the tax rate is backed out. They set the rate. Property values are going up, and rates going down. BLACKWELL: We don't think Chitwood will need dredged for 5 years. We know we will have to pay. We don't understand... if we need to dig out of Chitwood into Little Africa, who pays it? It's sublease. Who takes care of it? This needs to be in the details. Who pays? CASEY: Homeowners to Little Africa would pay. BLACKWELL: Doesn't like this. We must pay a sublease and now pay to