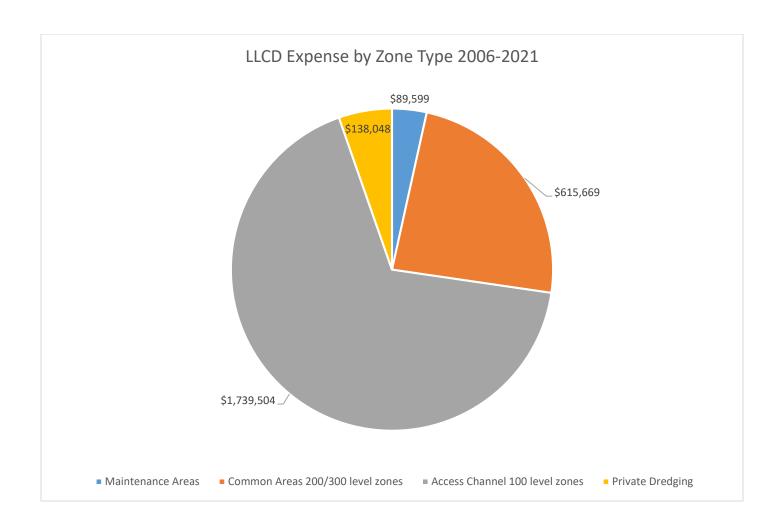

- B. Vegetation Control Update
  - Scheduled to have emergent lotus and spatterdock treatments next Tuesday. Staff will go around looking 7/30. Please don't irrigate gardens or grass from lake water.
- C. Dredging Analysis Presentation
  - 1. Casey Presented information on LLCD dredging efforts and cost, as well as a contractor comparison. You can view the presentation on YouTube at <a href="https://www.youtube.com/watch?v=Rye-6Fo9HYI">https://www.youtube.com/watch?v=Rye-6Fo9HYI</a>
  - 2. This information was first presented in March of 2022
  - 3. LLCD Historical Dredging Analysis In looking at total yards removed by both paid and private (all dredging activity) by district, can see that districts 6 & 7 have the most removed. This makes since because it is the delta where sediment falls, acting as a sediment capture basin. This naturally happens, under 30% falls there. As the delta gets shallower and smaller, there is still the same amount of sediment. Therefore, we must stay on top of it to keep the basin open and deeper.
  - 4. LLCD Expense by Zone Type (2006-2021) About \$1.7 million has been spent on access dredging to date (from 2006). This includes dock access and getting to the lake through channels. This has been covered by LLCD.
  - 5. Cost Comparison for Private (Freeholder Paid) Work
    - i. Casey Presented a cost comparison between LLCD private dredging and using a contractor.
    - ii. Rip-rap- Very similar costs to LLCD
    - iii. Large barge McCullough and Heartland would have increased per yard.
    - iv. Small barge- Big savings from McCullough and Heartland versus LLCD in-house private. Substantial savings. MCCLURE: This doesn't sound correct, as the small barge is an inefficient machine. CASEY: We can't get the large barge in many areas. BROWN: There are places the large barge cannot go as it will not fit. CASEY: It's actually a decent number of places: channels, docks, and piers. We need the small barge for many areas. WADZINSKI: We charge by the yard? Why do we charge different by the barge size? BLACKWELL: We had to raise fees. Is there a mobilization fee? CASEY: \$6,000-\$10,000 mobilization charge.
    - v. BLACKWELL: Could it be rented out? MCCLURE: Yes, Short term. CASEY: Yes, we could lease it out. BLACKWELL: We aren't ready to make decisions in future if we don't even know what we'd rent it for. These are skewed numbers. Bob Madden said it was \$9.78 yard and we all questioned it. The next meeting he backed out of it. Bob ran the lake, but that was the cost from 2006 to about 2012. These are skewed numbers. There is never an accurate amount of

material being brought in as there is some slurry, some solid. LADYMAN: These are old numbers and have no relevance.

- 6. Bathymetry (depth of water)- See images from 1974 to 2019. The deep channel (20+ feet depth) is almost gone. We now have no 15-20 feet depth in 2019. There is sediment in the entire lake. LADYMAN: 30% stays in basin? CASEY: Yes. The east bay is now almost all less than 5 ft. We've lost an entire foot of average depth. This is only surveying what we can get to in the water, as we can't do above water. BLACKWELL: WADZINSKI and PRIDDY, look at the 2019 map- Creating a resolution could cause problems in our districts. Both have channels and coves and people will want access dredging. Take a good look at that when we vote. LADYMAN: We can still get access dredging done, Freeholders will just have to pay for it. BLACKWELL: There are different sediments in different places and the east bay is where we capture most of it. CASEY: According to the sediment transport study less than 30% of the total sediment settles in the east bay/Delta. BROWN: The growing problem is in the entire lake, not just the east bay. LADYMAN: We have limited resources. WADZINSKI: We need to focus on common areas, not just certain spots. BLACKWELL: Hydraulic dredging does better, we know this. We should put money toward the entire lake by looking at enhanced hydraulic dredging, not just mechanical dredging CASEY: It's staggering to see these depths and how much we are losing across the entire lake. We must step up the game to remove large quantities of sediment. Our lake is disappearing.
- 7. CASEY: The resolution being presented is saying LLCD will not use its money (tax money) for 100 and 300 level access channels. The creek will always be there. Mother natures does this naturally. Chitwood and Idalawn access channels- Homeowners will have to pull money together to do it. Salmon Harbor did this a while ago; Steve's district did this, too. We must focus on the main lake, not small areas. We can raise the special benefits charge temporarily and then it will go back down. We cannot tax more than the benefits provided. We cannot artificially increase this tax, as it is for a specific project only. That's why government approves our budget every year. MCCLURE: Does that preclude us from creating a special benefits tax to simply hold on to? CASEY: We must show we are raising money for a special project. It's the same with bond, you must get a specific plan approved. BLACKWELL: There are 12 different specialty taxes you can apply for. When you meet with our representative, they will guide you through them. We have just never gone after a different tax, only cumulative. CASEY: The rate is set as max levy. From total assessed value, .033 come from tax. What we've used, the rate is set in arrears. Total assessed values are looked at and then the tax rate is backed out. They set the rate. Property values are going up, and rates going down. BLACKWELL: We don't think Chitwood will need dredged for 5 years. We know we will have to pay. We don't understand... if we need to dig out of Chitwood into Little Africa, who pays it? It's sublease. Who takes care of it? This needs to be in the details. Who pays? CASEY: Homeowners to Little Africa would pay. BLACKWELL: Doesn't like this. We must pay a sublease and now pay to

## KLITZING MOTIONED TO APPROVE RESOLUTION: 05-22-02: DREDGING PRIORITIES AND FUNDING RESOLUTION. WADZINSKI SECONDED THE MOTION.

- 3. LADYMAN: What changes do you want to make, Malcolm? MCCLURE: That LLCD will handle issues on a case-by-case basis. Can I give a hypothetic situation? Last meeting, I went through my talk about how we are in this together. Districts 6 and 7 are in an upstream trap. Because of that we are trapping it. LADYMAN: It's coming. MCCLURE: This isn't a district 6 and 7 problem, it's a whole lake problem. This is everyone's dirt, and this seems decisive to me. What if we woke up tomorrow and lake bottom rearranged itself? What if 60% of the lake population is cut off from the other 40%. BROWN: Please get to the end, Malcolm. MCCLURE: It's a 60/40 split. Will you cut a channel? 60% could say no, and sorry to the 40%. BROWN: I see your point but that would never happen. Since 2006 we have spent 1.8 mil on access dredging. BLACKWELL: Yes, for all over lake. BROWN: The biggest part has been in districts 6 and 7. We are starting to have issues all over the lake and need to concentrate on the lake as a whole. MCCLURE & BLACKWEL: We don't feel like we need this resolution. LADYMAN: It has already been moved and seconded. BROWN: We are trying to move money and resources to focus on big picture. BLACKWELL: What resources? BROWN: Unless we want to pay higher salaries, we cannot keep dredging. BLACKWELL: What's the plan for the equipment? BROWN: Why would we need ancient equipment? LADYMAN: This has nothing to do with the resolution.
- 4. PRIDDY: Moved to call question. BROWN restated the motion and called for a vote.