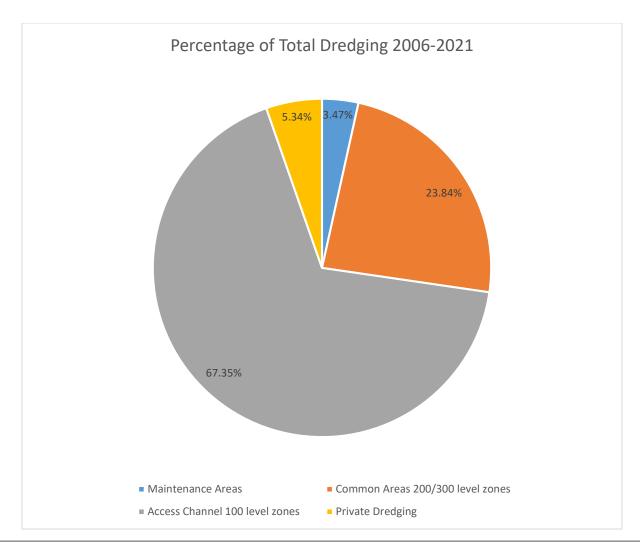

- B. Vegetation Control Update
  - Scheduled to have emergent lotus and spatterdock treatments next Tuesday. Staff will go around looking 7/30. Please don't irrigate gardens or grass from lake water.
- C. Dredging Analysis Presentation
  - 1. Casey Presented information on LLCD dredging efforts and cost, as well as a contractor comparison. You can view the presentation on YouTube at <a href="https://www.youtube.com/watch?v=Rye-6Fo9HYI">https://www.youtube.com/watch?v=Rye-6Fo9HYI</a>
  - 2. This information was first presented in March of 2022
  - 3. LLCD Historical Dredging Analysis In looking at total yards removed by both paid and private (all dredging activity) by district, can see that districts 6 & 7 have the most removed. This makes since because it is the delta where sediment falls, acting as a sediment capture basin. This naturally happens, under 30% falls there. As the delta gets shallower and smaller, there is still the same amount of sediment. Therefore, we must stay on top of it to keep the basin open and deeper.
  - 4. LLCD Expense by Zone Type (2006-2021) About \$1.7 million has been spent on access dredging to date (from 2006). This includes dock access and getting to the lake through channels. This has been covered by LLCD.
  - 5. Cost Comparison for Private (Freeholder Paid) Work
    - i. Casey Presented a cost comparison between LLCD private dredging and using a contractor.
    - ii. Rip-rap- Very similar costs to LLCD
    - iii. Large barge McCullough and Heartland would have increased per yard.
    - iv. Small barge- Big savings from McCullough and Heartland versus LLCD in-house private. Substantial savings. MCCLURE: This doesn't sound correct, as the small barge is an inefficient machine. CASEY: We can't get the large barge in many areas. BROWN: There are places the large barge cannot go as it will not fit. CASEY: It's actually a decent number of places: channels, docks, and piers. We need the small barge for many areas. WADZINSKI: We charge by the yard? Why do we charge different by the barge size? BLACKWELL: We had to raise fees. Is there a mobilization fee? CASEY: \$6,000-\$10,000 mobilization charge.
    - v. BLACKWELL: Could it be rented out? MCCLURE: Yes, Short term. CASEY: Yes, we could lease it out. BLACKWELL: We aren't ready to make decisions in future if we don't even know what we'd rent it for. These are skewed numbers. Bob Madden said it was \$9.78 yard and we all questioned it. The next meeting he backed out of it. Bob ran the lake, but that was the cost from 2006 to about 2012. These are skewed numbers. There is never an accurate amount of

material being brought in as there is some slurry, some solid. LADYMAN: These are old numbers and have no relevance.

- 6. Bathymetry (depth of water)- See images from 1974 to 2019. The deep channel (20+ feet depth) is almost gone. We now have no 15-20 feet depth in 2019. There is sediment in the entire lake. LADYMAN: 30% stays in basin? CASEY: Yes. The east bay is now almost all less than 5 ft. We've lost an entire foot of average depth. This is only surveying what we can get to in the water, as we can't do above water. BLACKWELL: WADZINSKI and PRIDDY, look at the 2019 map- Creating a resolution could cause problems in our districts. Both have channels and coves and people will want access dredging. Take a good look at that when we vote. LADYMAN: We can still get access dredging done, Freeholders will just have to pay for it. BLACKWELL: There are different sediments in different places and the east bay is where we capture most of it. CASEY: According to the sediment transport study less than 30% of the total sediment settles in the east bay/Delta. BROWN: The growing problem is in the entire lake, not just the east bay. LADYMAN: We have limited resources. WADZINSKI: We need to focus on common areas, not just certain spots. BLACKWELL: Hydraulic dredging does better, we know this. We should put money toward the entire lake by looking at enhanced hydraulic dredging, not just mechanical dredging CASEY: It's staggering to see these depths and how much we are losing across the entire lake. We must step up the game to remove large quantities of sediment. Our lake is disappearing.
- 7. CASEY: The resolution being presented is saying LLCD will not use its money (tax money) for 100 and 300 level access channels. The creek will always be there. Mother natures does this naturally. Chitwood and Idalawn access channels- Homeowners will have to pull money together to do it. Salmon Harbor did this a while ago; Steve's district did this, too. We must focus on the main lake, not small areas. We can raise the special benefits charge temporarily and then it will go back down. We cannot tax more than the benefits provided. We cannot artificially increase this tax, as it is for a specific project only. That's why government approves our budget every year. MCCLURE: Does that preclude us from creating a special benefits tax to simply hold on to? CASEY: We must show we are raising money for a special project. It's the same with bond, you must get a specific plan approved. BLACKWELL: There are 12 different specialty taxes you can apply for. When you meet with our representative, they will guide you through them. We have just never gone after a different tax, only cumulative. CASEY: The rate is set as max levy. From total assessed value, .033 come from tax. What we've used, the rate is set in arrears. Total assessed values are looked at and then the tax rate is backed out. They set the rate. Property values are going up, and rates going down. BLACKWELL: We don't think Chitwood will need dredged for 5 years. We know we will have to pay. We don't understand... if we need to dig out of Chitwood into Little Africa, who pays it? It's sublease. Who takes care of it? This needs to be in the details. Who pays? CASEY: Homeowners to Little Africa would pay. BLACKWELL: Doesn't like this. We must pay a sublease and now pay to