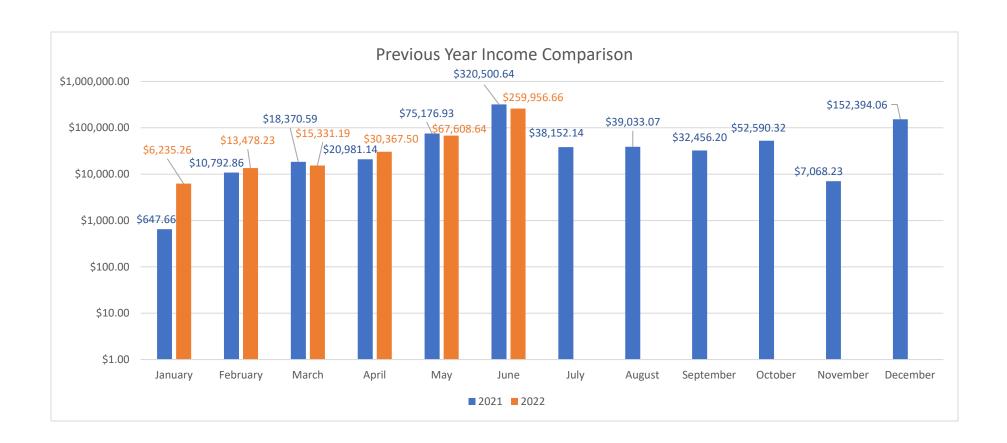

#### V. Treasurer's Report

(DL)

A. June Financial Highlights Income: \$ 259,956.66 Expense: \$ 118,332.91

Total Checking & Savings: \$1,332,173.52

Fixed Assets Total: \$ 1,080,594.15 Total Assets: \$ 2,412,767.67

# Lake Lemon Conservancy District Board Meeting Agenda Item

| Presenter            | Debra Ladyman- LLCD Treasurer                                                                                      |
|----------------------|--------------------------------------------------------------------------------------------------------------------|
| Action Requested     | Review                                                                                                             |
| Item/Subject         | June Financial Update                                                                                              |
| Dollar Amount        | N/A                                                                                                                |
| Meeting Date         | July 28th, 2022                                                                                                    |
| Summary              | Financial report showing end of June 2022Balance sheet, Income, Expense, 2021 comparison, and reconciliation data. |
| Staff Recommendation | N/A                                                                                                                |