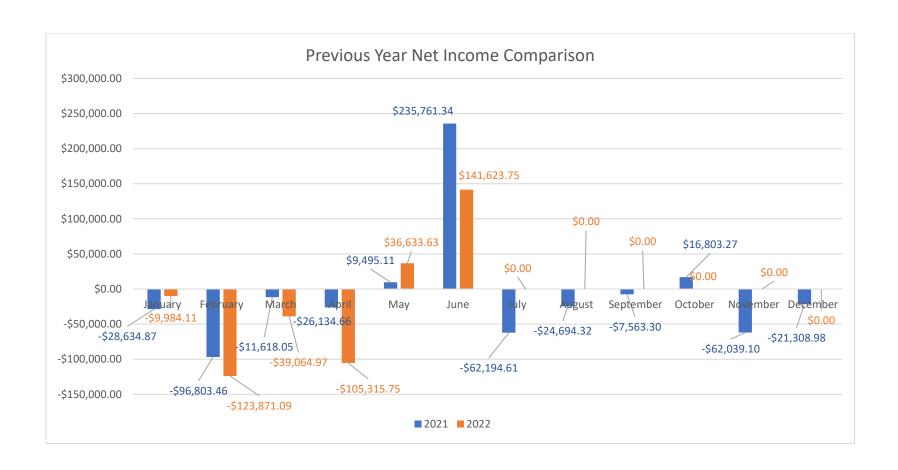

#### V. Treasurer's Report

(DL)

A. June Financial Highlights Income: \$ 259,956.66 Expense: \$ 118,332.91

Total Checking & Savings: \$1,332,173.52

Fixed Assets Total: \$ 1,080,594.15 Total Assets: \$ 2,412,767.67

# Lake Lemon Conservancy District Board Meeting Agenda Item

| Presenter            | Debra Ladyman- LLCD Treasurer                                                                                      |
|----------------------|--------------------------------------------------------------------------------------------------------------------|
| Action Requested     | Review                                                                                                             |
| Item/Subject         | June Financial Update                                                                                              |
| Dollar Amount        | N/A                                                                                                                |
| Meeting Date         | July 28th, 2022                                                                                                    |
| Summary              | Financial report showing end of June 2022Balance sheet, Income, Expense, 2021 comparison, and reconciliation data. |
| Staff Recommendation | N/A                                                                                                                |