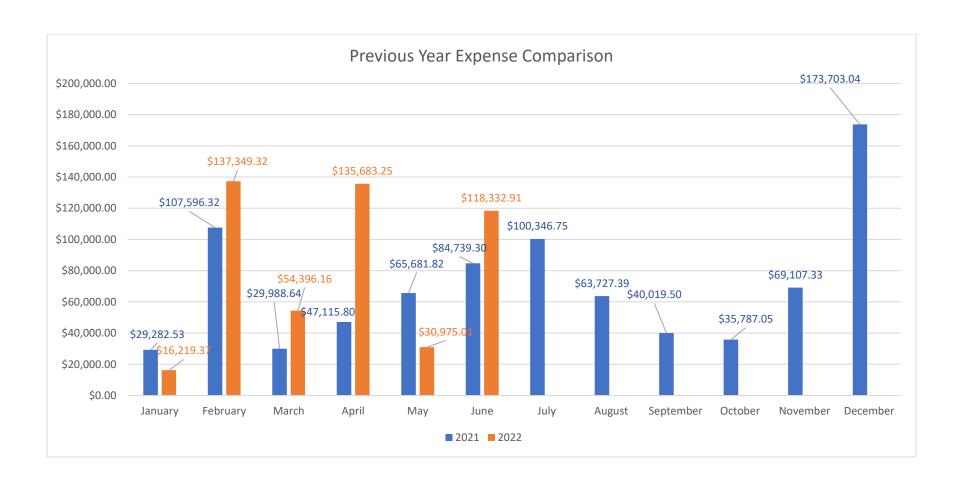

#### V. Treasurer's Report

(DL)

A. June Financial Highlights Income: \$ 259,956.66 Expense: \$ 118,332.91

Total Checking & Savings: \$1,332,173.52

Fixed Assets Total: \$ 1,080,594.15 Total Assets: \$ 2,412,767.67

# Lake Lemon Conservancy District Board Meeting Agenda Item

| Presenter            | Debra Ladyman- LLCD Treasurer                                                                                      |
|----------------------|--------------------------------------------------------------------------------------------------------------------|
| Action Requested     | Review                                                                                                             |
| Item/Subject         | June Financial Update                                                                                              |
| Dollar Amount        | N/A                                                                                                                |
| Meeting Date         | July 28th, 2022                                                                                                    |
| Summary              | Financial report showing end of June 2022Balance sheet, Income, Expense, 2021 comparison, and reconciliation data. |
| Staff Recommendation | N/A                                                                                                                |