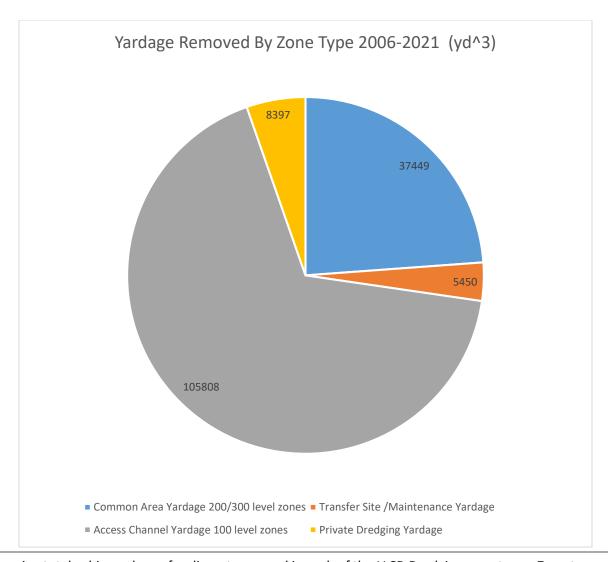

- B. Vegetation Control Update
  - Scheduled to have emergent lotus and spatterdock treatments next Tuesday. Staff will go around looking 7/30. Please don't irrigate gardens or grass from lake water.
- C. Dredging Analysis Presentation
  - 1. Casey Presented information on LLCD dredging efforts and cost, as well as a contractor comparison. You can view the presentation on YouTube at <a href="https://www.youtube.com/watch?v=Rye-6Fo9HYI">https://www.youtube.com/watch?v=Rye-6Fo9HYI</a>
  - 2. This information was first presented in March of 2022
  - 3. LLCD Historical Dredging Analysis In looking at total yards removed by both paid and private (all dredging activity) by district, can see that districts 6 & 7 have the most removed. This makes since because it is the delta where sediment falls, acting as a sediment capture basin. This naturally happens, under 30% falls there. As the delta gets shallower and smaller, there is still the same amount of sediment. Therefore, we must stay on top of it to keep the basin open and deeper.
  - 4. LLCD Expense by Zone Type (2006-2021) About \$1.7 million has been spent on access dredging to date (from 2006). This includes dock access and getting to the lake through channels. This has been covered by LLCD.
  - 5. Cost Comparison for Private (Freeholder Paid) Work
    - i. Casey Presented a cost comparison between LLCD private dredging and using a contractor.
    - ii. Rip-rap- Very similar costs to LLCD
    - iii. Large barge McCullough and Heartland would have increased per yard.
    - iv. Small barge- Big savings from McCullough and Heartland versus LLCD in-house private. Substantial savings. MCCLURE: This doesn't sound correct, as the small barge is an inefficient machine. CASEY: We can't get the large barge in many areas. BROWN: There are places the large barge cannot go as it will not fit. CASEY: It's actually a decent number of places: channels, docks, and piers. We need the small barge for many areas. WADZINSKI: We charge by the yard? Why do we charge different by the barge size? BLACKWELL: We had to raise fees. Is there a mobilization fee? CASEY: \$6,000-\$10,000 mobilization charge.
    - v. BLACKWELL: Could it be rented out? MCCLURE: Yes, Short term. CASEY: Yes, we could lease it out. BLACKWELL: We aren't ready to make decisions in future if we don't even know what we'd rent it for. These are skewed numbers. Bob Madden said it was \$9.78 yard and we all questioned it. The next meeting he backed out of it. Bob ran the lake, but that was the cost from 2006 to about 2012. These are skewed numbers. There is never an accurate amount of

material being brought in as there is some slurry, some solid. LADYMAN: These are old numbers and have no relevance.

- 6. Bathymetry (depth of water)- See images from 1974 to 2019. The deep channel (20+ feet depth) is almost gone. We now have no 15-20 feet depth in 2019. There is sediment in the entire lake. LADYMAN: 30% stays in basin? CASEY: Yes. The east bay is now almost all less than 5 ft. We've lost an entire foot of average depth. This is only surveying what we can get to in the water, as we can't do above water. BLACKWELL: WADZINSKI and PRIDDY, look at the 2019 map- Creating a resolution could cause problems in our districts. Both have channels and coves and people will want access dredging. Take a good look at that when we vote. LADYMAN: We can still get access dredging done, Freeholders will just have to pay for it. BLACKWELL: There are different sediments in different places and the east bay is where we capture most of it. CASEY: According to the sediment transport study less than 30% of the total sediment settles in the east bay/Delta. BROWN: The growing problem is in the entire lake, not just the east bay. LADYMAN: We have limited resources. WADZINSKI: We need to focus on common areas, not just certain spots. BLACKWELL: Hydraulic dredging does better, we know this. We should put money toward the entire lake by looking at enhanced hydraulic dredging, not just mechanical dredging CASEY: It's staggering to see these depths and how much we are losing across the entire lake. We must step up the game to remove large quantities of sediment. Our lake is disappearing.
- 7. CASEY: The resolution being presented is saying LLCD will not use its money (tax money) for 100 and 300 level access channels. The creek will always be there. Mother natures does this naturally. Chitwood and Idalawn access channels- Homeowners will have to pull money together to do it. Salmon Harbor did this a while ago; Steve's district did this, too. We must focus on the main lake, not small areas. We can raise the special benefits charge temporarily and then it will go back down. We cannot tax more than the benefits provided. We cannot artificially increase this tax, as it is for a specific project only. That's why government approves our budget every year. MCCLURE: Does that preclude us from creating a special benefits tax to simply hold on to? CASEY: We must show we are raising money for a special project. It's the same with bond, you must get a specific plan approved. BLACKWELL: There are 12 different specialty taxes you can apply for. When you meet with our representative, they will guide you through them. We have just never gone after a different tax, only cumulative. CASEY: The rate is set as max levy. From total assessed value, .033 come from tax. What we've used, the rate is set in arrears. Total assessed values are looked at and then the tax rate is backed out. They set the rate. Property values are going up, and rates going down. BLACKWELL: We don't think Chitwood will need dredged for 5 years. We know we will have to pay. We don't understand... if we need to dig out of Chitwood into Little Africa, who pays it? It's sublease. Who takes care of it? This needs to be in the details. Who pays? CASEY: Homeowners to Little Africa would pay. BLACKWELL: Doesn't like this. We must pay a sublease and now pay to