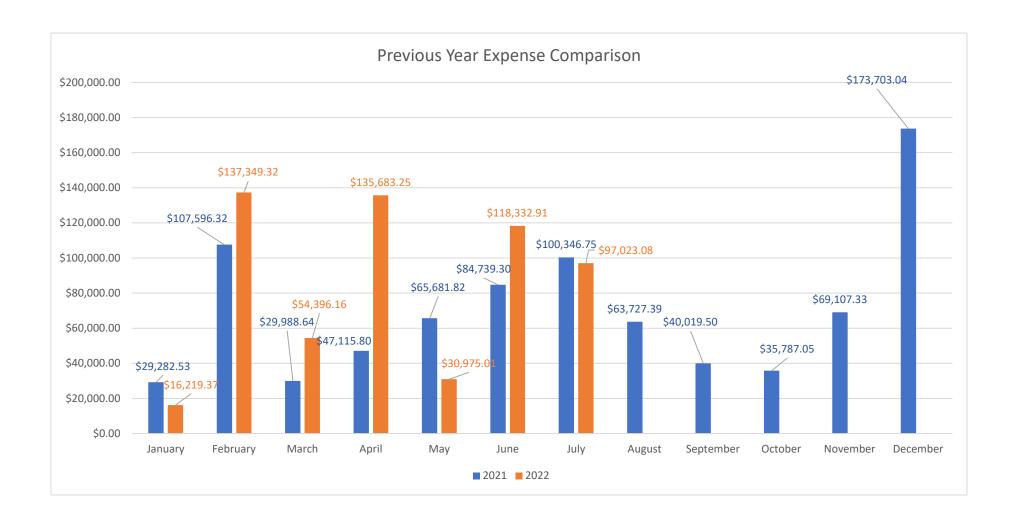

IV. Treasurer's Report

(DL)

a. July Budget Highlights-Income: \$ 133,183.25 Expense: \$ 97,023.08

Total Checking & Savings: \$1,370,862.87

Fixed Assets Total: \$ 1,080,594.15

Total Assets: \$ 2,451,457.02

Total Liabilities: \$ 1,115,213.57

### V. Treasurer's Report

(DL)

A. June Financial Highlights Income: \$ 259,956.66 Expense: \$ 118,332.91

Total Checking & Savings: \$ 1,332,173.52

Fixed Assets Total: \$ 1,080,594.15

Total Assets: \$ 2,412,767.67 Total Liabilities: \$ 1,149,993.77