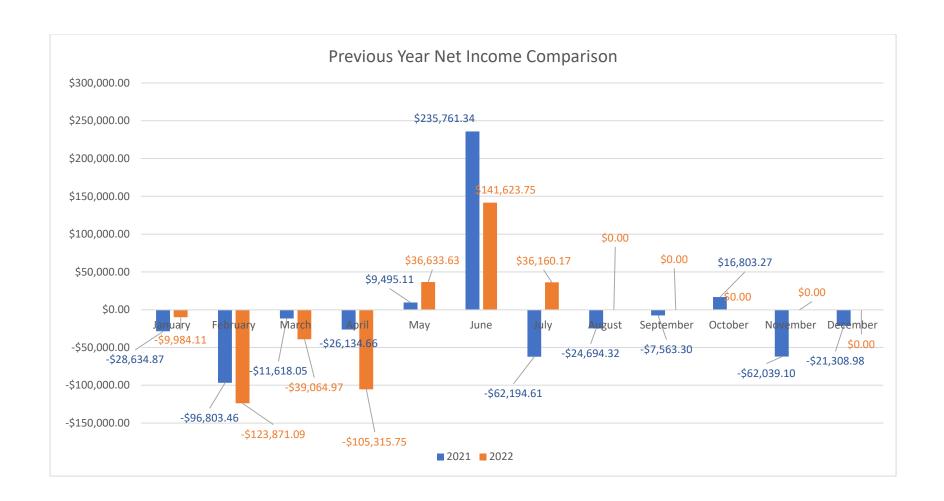

IV. Treasurer's Report

(DL)

a. July Budget Highlights-Income: \$ 133,183.25 Expense: \$ 97,023.08

Total Checking & Savings: \$1,370,862.87

Fixed Assets Total: \$ 1,080,594.15

Total Assets: \$ 2,451,457.02

Total Liabilities: \$ 1,115,213.57

### V. Treasurer's Report

(DL)

A. June Financial Highlights Income: \$ 259,956.66 Expense: \$ 118,332.91

Total Checking & Savings: \$ 1,332,173.52

Fixed Assets Total: \$ 1,080,594.15

Total Assets: \$ 2,412,767.67 Total Liabilities: \$ 1,149,993.77