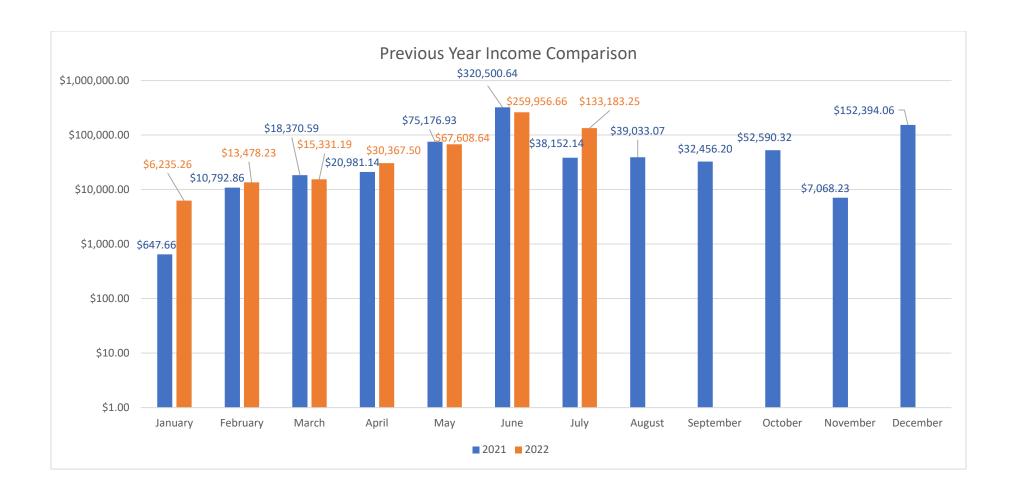

IV. Treasurer's Report

(DL)

a. July Budget Highlights-Income: \$ 133,183.25 Expense: \$ 97,023.08

Total Checking & Savings: \$1,370,862.87

Fixed Assets Total: \$ 1,080,594.15

Total Assets: \$ 2,451,457.02

Total Liabilities: \$ 1,115,213.57

### V. Treasurer's Report

(DL)

A. June Financial Highlights Income: \$ 259,956.66 Expense: \$ 118,332.91

Total Checking & Savings: \$ 1,332,173.52

Fixed Assets Total: \$ 1,080,594.15

Total Assets: \$ 2,412,767.67 Total Liabilities: \$ 1,149,993.77