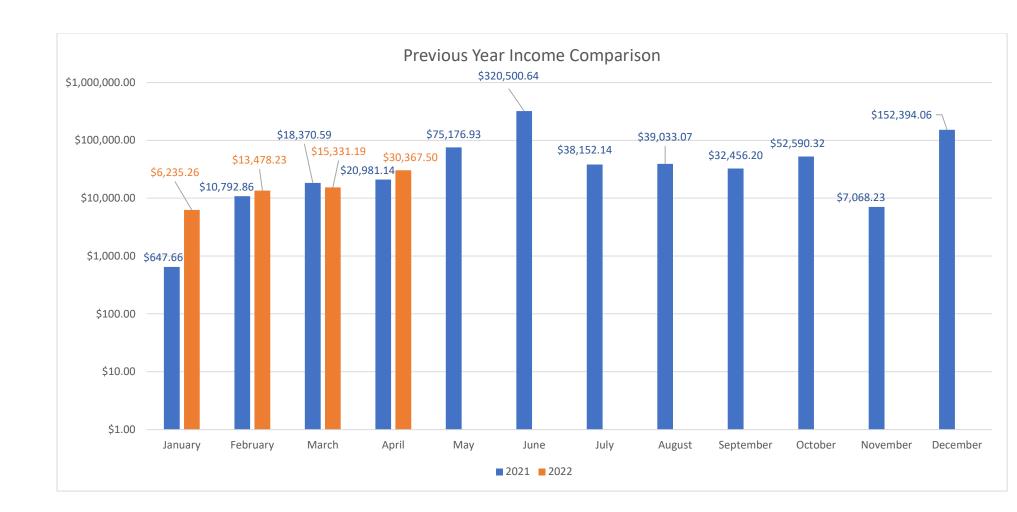

### IV. Treasurer's Report

(DL)

A. March 2022 Financial Highlights

Income: \$15,331.19 Expense: \$54,396.16

B. March 2022 Allowance of Vouchers

PRIDDY MOTIONED TO APPROVE THE MARCH 2022 ALLOWANCE OF VOUCHERS. MCCLURE SECONDED THE MOTION. ALL OTHER MEMBERS "AYES". THE MOTION CARRIED.

C. April 2022 Financial Highlights

Income: \$ 30,367.50 Expense: \$ 135,683.25

Total Checking & Savings: \$1,152,157.55

Fixed Assets Total: \$1,080,594.15 Total Assets: \$2,232,751.70

Total Liabilities: \$1,148,235.18

### IV. Treasurer's Report

(AC)

A. February Financial Highlights

Income: \$13,478.23 Expense: \$137,349.32

Total checking & Savings: \$1,295,655 Fixed Assets Total: \$1,080,594.15

Total Assets: \$2,276,249.36 Total Liabilities: \$1,146,878.41

### B. Report of Claims for February 2022

Income: \$13,478.23 Expense: \$137,349.32

### LAKE LEMON CONSERVANCY Profit & Loss Prev Year Comparison March 2022

|                                        | Mar 22    | Mar 21    | \$ Change | % Change |
|----------------------------------------|-----------|-----------|-----------|----------|
| Income                                 |           |           |           |          |
| 4000 · Watercraft Permits              | 3,358.00  | 6,931.00  | -3,573.00 | -51.6%   |
| 4010 · Launch Fees                     | 670.00    | 1,566.00  | -896.00   | -57.2%   |
| 4020 · Marina & Club Fees              | 1,200.00  | 1,000.00  | 200.00    | 20.0%    |
| 4030 · Sublease & Access Fees          | 9,330.00  | 8,230.00  | 1,100.00  | 13.4%    |
| 4060 · Interest                        | 18.19     | 50.59     | -32.40    | -64.0%   |
| 4080 · Fishing Tournament              | 85.00     | 325.00    | -240.00   | -73.9%   |
| 4090 · Park Reservations               | 660.00    | 250.00    | 410.00    | 164.0%   |
| 4100 · Park Admission Fees             | 10.00     | 18.00     | -8.00     | -44.4%   |
| Total Income                           | 15,331.19 | 18,370.59 | -3,039.40 | -16.5%   |
| Expense                                |           |           |           |          |
| 6000 · Manager                         | 5,711.54  | 5,461.54  | 250.00    | 4.6%     |
| 6001 · Operations Supervisor           | 0.00      | 2,861.54  | -2,861.54 | -100.0%  |
| 6002 · Equipment Operations Supervisor | 0.00      | 3,169.24  | -3,169.24 | -100.0%  |
| 6010 · FICA                            | 424.03    | 850.27    | -426.24   | -50.1%   |
| 6025 · Merchant Fees                   | 31.45     | 31.45     | 0.00      | 0.0%     |
| 6030 · Retirement                      | 760.54    | 3,850.14  | -3,089.60 | -80.3%   |
| 6040 · Health Insurance                | 0.00      | 903.25    | -903.25   | -100.0%  |
| 6070 · Gate Attendant                  | 0.00      | 222.00    | -222.00   | -100.0%  |
| 6080 · Seasonal Labor                  | 431.25    | 0.00      | 431.25    | 100.0%   |
| 6120 · Season & Launch Permits         | 75.00     | 0.00      | 75.00     | 100.0%   |
| 6160 · Printer, Copier & Computer Supp | 0.00      | 59.99     | -59.99    | -100.0%  |
| 6170 · Miscellaneous-Other             | 420.00    | 207.34    | 212.66    | 102.6%   |
| 6180 · Postage                         | 5.91      | 0.00      | 5.91      | 100.0%   |
| 6190 · General Business Supplies       | 0.00      | 66.95     | -66.95    | -100.0%  |
| 6240 · Building & Grounds              | 539.05    | 0.00      | 539.05    | 100.0%   |
| 6250 · Boat/Weed Harvester/Truck       | 318.99    | 0.00      | 318.99    | 100.0%   |
| 6251 · Dredging Supplies               | 7,404.89  | 3,285.81  | 4,119.08  | 125.4%   |
| 6320 · Attorney                        | 118.00    | 0.00      | 118.00    | 100.0%   |
| 6330 · Consulting Engineer             | 1,086.50  | 5,405.50  | -4,319.00 | -79.9%   |
| 6350 · Other Prof/Secretarial Service  | 0.00      | 650.00    | -650.00   | -100.0%  |
| 6370 · Phone, LDT, Pager, E-Mail       | 313.02    | 283.59    | 29.43     | 10.4%    |
| 6410 · Subscriptions                   | 149.86    | 139.99    | 9.87      | 7.1%     |
| 6430 · Ads                             | 22.54     | 12.93     | 9.61      | 74.3%    |
| 6440 · Other                           | 183.00    | 0.00      | 183.00    | 100.0%   |
| 6450 · Insurance                       | 22,584.00 | 0.00      | 22,584.00 | 100.0%   |
| 6460 · Electric                        | 400.00    | 452.00    | -52.00    | -11.5%   |
| 6470 · Water                           | 56.97     | 55.11     | 1.86      | 3.4%     |
| 6480 · Trash                           | 40.00     | 0.00      | 40.00     | 100.0%   |
| 6490 · Port-O-Lets                     | 178.50    | 170.00    | 8.50      | 5.0%     |
| 6541 · Dredging Equipment Maintenance  | 5,377.12  | 0.00      | 5,377.12  | 100.0%   |
| 6560 · Water Testing                   | 6,014.00  | 0.00      | 6,014.00  | 100.0%   |
| 6661 · Disposal Site Preparation       | 1,750.00  | 1,850.00  | -100.00   | -5.4%    |
|                                        |           |           |           |          |
| Total Expense                          | 54,396.16 | 29,988.64 | 24,407.52 | 81.4%    |