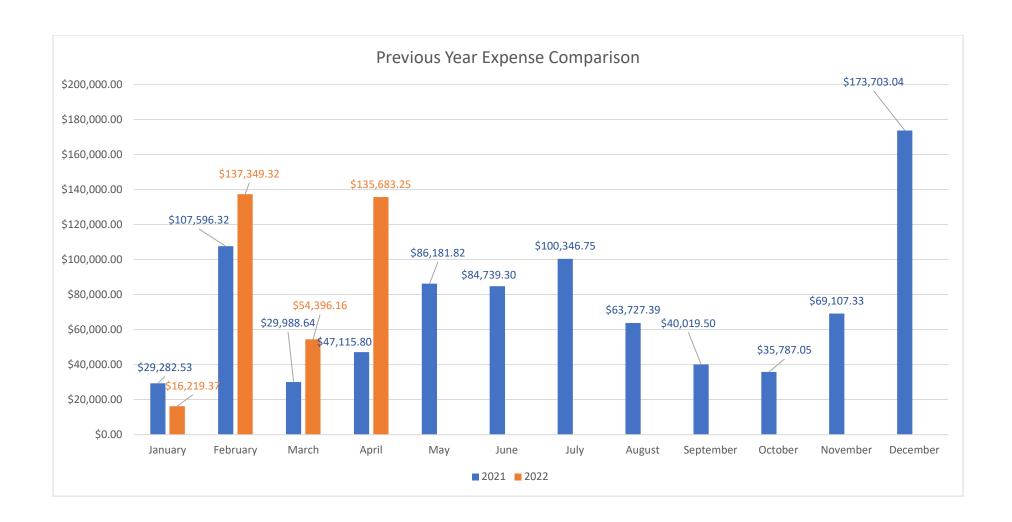

### IV. Treasurer's Report

(DL)

A. March 2022 Financial Highlights

Income: \$15,331.19 Expense: \$54,396.16

B. March 2022 Allowance of Vouchers

PRIDDY MOTIONED TO APPROVE THE MARCH 2022 ALLOWANCE OF VOUCHERS. MCCLURE SECONDED THE MOTION. ALL OTHER MEMBERS "AYES". THE MOTION CARRIED.

C. April 2022 Financial Highlights

Income: \$ 30,367.50 Expense: \$ 135,683.25

Total Checking & Savings: \$1,152,157.55

Fixed Assets Total: \$1,080,594.15 Total Assets: \$2,232,751.70

Total Liabilities: \$1,148,235.18

### IV. Treasurer's Report

(AC)

A. February Financial Highlights

Income: \$13,478.23 Expense: \$137,349.32

Total checking & Savings: \$1,295,655 Fixed Assets Total: \$1,080,594.15

Total Assets: \$2,276,249.36 Total Liabilities: \$1,146,878.41

### B. Report of Claims for February 2022

Income: \$13,478.23 Expense: \$137,349.32

### LAKE LEMON CONSERVANCY Profit & Loss Prev Year Comparison March 2022

|                                        | Mar 22    | Mar 21    | \$ Change | % Change |
|----------------------------------------|-----------|-----------|-----------|----------|
| Income                                 |           |           |           |          |
| 4000 · Watercraft Permits              | 3,358.00  | 6,931.00  | -3,573.00 | -51.6%   |
| 4010 · Launch Fees                     | 670.00    | 1,566.00  | -896.00   | -57.2%   |
| 4020 · Marina & Club Fees              | 1,200.00  | 1,000.00  | 200.00    | 20.0%    |
| 4030 · Sublease & Access Fees          | 9,330.00  | 8,230.00  | 1,100.00  | 13.4%    |
| 4060 · Interest                        | 18.19     | 50.59     | -32.40    | -64.0%   |
| 4080 · Fishing Tournament              | 85.00     | 325.00    | -240.00   | -73.9%   |
| 4090 · Park Reservations               | 660.00    | 250.00    | 410.00    | 164.0%   |
| 4100 · Park Admission Fees             | 10.00     | 18.00     | -8.00     | -44.4%   |
| Total Income                           | 15,331.19 | 18,370.59 | -3,039.40 | -16.5%   |
| Expense                                |           |           |           |          |
| 6000 · Manager                         | 5,711.54  | 5,461.54  | 250.00    | 4.6%     |
| 6001 · Operations Supervisor           | 0.00      | 2,861.54  | -2,861.54 | -100.0%  |
| 6002 · Equipment Operations Supervisor | 0.00      | 3,169.24  | -3,169.24 | -100.0%  |
| 6010 · FICA                            | 424.03    | 850.27    | -426.24   | -50.1%   |
| 6025 · Merchant Fees                   | 31.45     | 31.45     | 0.00      | 0.0%     |
| 6030 · Retirement                      | 760.54    | 3,850.14  | -3,089.60 | -80.3%   |
| 6040 · Health Insurance                | 0.00      | 903.25    | -903.25   | -100.0%  |
| 6070 · Gate Attendant                  | 0.00      | 222.00    | -222.00   | -100.0%  |
| 6080 · Seasonal Labor                  | 431.25    | 0.00      | 431.25    | 100.0%   |
| 6120 · Season & Launch Permits         | 75.00     | 0.00      | 75.00     | 100.0%   |
| 6160 · Printer, Copier & Computer Supp | 0.00      | 59.99     | -59.99    | -100.0%  |
| 6170 · Miscellaneous-Other             | 420.00    | 207.34    | 212.66    | 102.6%   |
| 6180 · Postage                         | 5.91      | 0.00      | 5.91      | 100.0%   |
| 6190 · General Business Supplies       | 0.00      | 66.95     | -66.95    | -100.0%  |
| 6240 · Building & Grounds              | 539.05    | 0.00      | 539.05    | 100.0%   |
| 6250 · Boat/Weed Harvester/Truck       | 318.99    | 0.00      | 318.99    | 100.0%   |
| 6251 · Dredging Supplies               | 7,404.89  | 3,285.81  | 4,119.08  | 125.4%   |
| 6320 · Attorney                        | 118.00    | 0.00      | 118.00    | 100.0%   |
| 6330 · Consulting Engineer             | 1,086.50  | 5,405.50  | -4,319.00 | -79.9%   |
| 6350 · Other Prof/Secretarial Service  | 0.00      | 650.00    | -650.00   | -100.0%  |
| 6370 · Phone, LDT, Pager, E-Mail       | 313.02    | 283.59    | 29.43     | 10.4%    |
| 6410 · Subscriptions                   | 149.86    | 139.99    | 9.87      | 7.1%     |
| 6430 · Ads                             | 22.54     | 12.93     | 9.61      | 74.3%    |
| 6440 · Other                           | 183.00    | 0.00      | 183.00    | 100.0%   |
| 6450 · Insurance                       | 22,584.00 | 0.00      | 22,584.00 | 100.0%   |
| 6460 · Electric                        | 400.00    | 452.00    | -52.00    | -11.5%   |
| 6470 · Water                           | 56.97     | 55.11     | 1.86      | 3.4%     |
| 6480 · Trash                           | 40.00     | 0.00      | 40.00     | 100.0%   |
| 6490 · Port-O-Lets                     | 178.50    | 170.00    | 8.50      | 5.0%     |
| 6541 · Dredging Equipment Maintenance  | 5,377.12  | 0.00      | 5,377.12  | 100.0%   |
| 6560 · Water Testing                   | 6,014.00  | 0.00      | 6,014.00  | 100.0%   |
| 6661 · Disposal Site Preparation       | 1,750.00  | 1,850.00  | -100.00   | -5.4%    |
|                                        |           |           |           |          |
| Total Expense                          | 54,396.16 | 29,988.64 | 24,407.52 | 81.4%    |