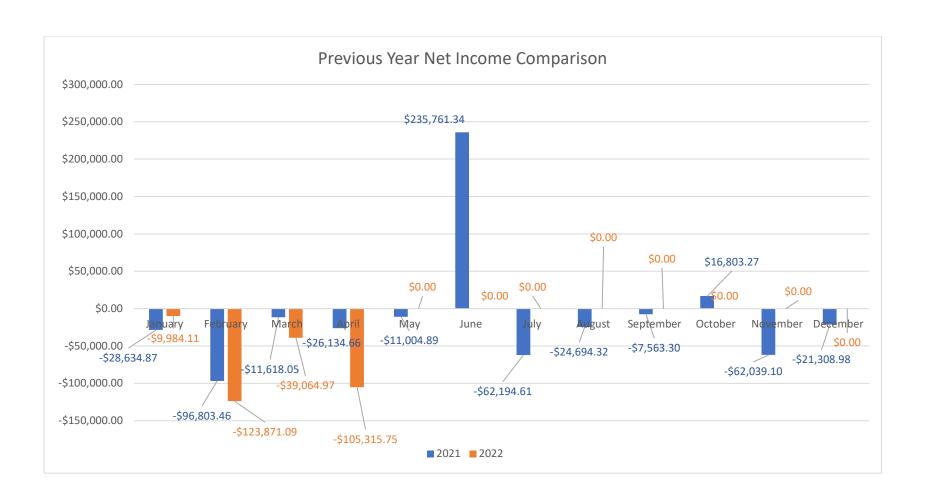

### IV. Treasurer's Report

(DL)

A. March 2022 Financial Highlights

Income: \$15,331.19 Expense: \$54,396.16

B. March 2022 Allowance of Vouchers

PRIDDY MOTIONED TO APPROVE THE MARCH 2022 ALLOWANCE OF VOUCHERS. MCCLURE SECONDED THE MOTION. ALL OTHER MEMBERS "AYES". THE MOTION CARRIED.

C. April 2022 Financial Highlights

Income: \$ 30,367.50 Expense: \$ 135,683.25

Total Checking & Savings: \$1,152,157.55

Fixed Assets Total: \$1,080,594.15 Total Assets: \$2,232,751.70

Total Liabilities: \$1,148,235.18

# LAKE LEMON CONSERVANCY Profit & Loss

March 2022

|                                       | Mar 22     |
|---------------------------------------|------------|
| Income                                |            |
| 4000 · Watercraft Permits             | 3,358.00   |
| 4010 · Launch Fees                    | 670.00     |
| 4020 · Marina & Club Fees             | 1,200.00   |
| 4030 · Sublease & Access Fees         | 9,330.00   |
| 4060 · Interest                       | 18.19      |
| 4080 · Fishing Tournament             | 85.00      |
| 4090 · Park Reservations              | 660.00     |
| 4100 · Park Admission Fees            | 10.00      |
| Total Income                          | 15,331.19  |
| Expense                               |            |
| 6000 ⋅ Manager                        | 5,711.54   |
| 6010 · FICA                           | 424.03     |
| 6025 · Merchant Fees                  | 31.45      |
| 6030 · Retirement                     | 760.54     |
| 6080 · Seasonal Labor                 | 431.25     |
| 6120 · Season & Launch Permits        | 75.00      |
| 6170 · Miscellaneous-Other            | 420.00     |
| 6180 · Postage                        | 5.91       |
| 6240 · Building & Grounds             | 539.05     |
| 6250 · Boat/Weed Harvester/Truck      | 318.99     |
| 6251 · Dredging Supplies              | 7,404.89   |
| 6320 · Attorney                       | 118.00     |
| 6330 · Consulting Engineer            | 1,086.50   |
| 6370 · Phone, LDT, Pager, E-Mail      | 313.02     |
| 6410 · Subscriptions                  | 149.86     |
| 6430 · Ads                            | 22.54      |
| 6440 · Other                          | 183.00     |
| 6450 · Insurance                      | 22,584.00  |
| 6460 · Electric                       | 400.00     |
| 6470 · Water                          | 56.97      |
| 6480 · Trash                          | 40.00      |
| 6490 · Port-O-Lets                    | 178.50     |
| 6541 · Dredging Equipment Maintenance | 5,377.12   |
| 6560 · Water Testing                  | 6,014.00   |
| 6661 · Disposal Site Preparation      | 1,750.00   |
| Total Expense                         | 54,396.16  |
| t Income                              | -39,064.97 |

### LAKE LEMON CONSERVANCY Profit & Loss YTD Comparison March 2022

|                                       | Mar 22     | Jan - Mar 22 |
|---------------------------------------|------------|--------------|
| Income                                |            |              |
| 4000 · Watercraft Permits             | 3,358.00   | 3,358.00     |
| 4010 · Launch Fees                    | 670.00     | 670.00       |
| 4020 · Marina & Club Fees             | 1,200.00   | 1,800.00     |
| 4030 · Sublease & Access Fees         | 9,330.00   | 26,430.00    |
| 4060 · Interest                       | 18.19      | 51.68        |
| 4080 · Fishing Tournament             | 85.00      | 965.00       |
| 4090 · Park Reservations              | 660.00     | 1,760.00     |
| 4100 · Park Admission Fees            | 10.00      | 10.00        |
| Total Income                          | 15,331.19  | 35,044.68    |
| Expense                               |            |              |
| 6000 · Manager                        | 5,711.54   | 17,134.62    |
| 6010 · FICA                           | 424.03     | 1,282.07     |
| 6020 · State Unemployment Tax         | 0.00       | 12.68        |
| 6025 · Merchant Fees                  | 31.45      | 96.37        |
| 6030 · Retirement                     | 760.54     | 2,833.24     |
| 6080 · Seasonal Labor                 | 431.25     | 1,492.50     |
| 6114 · Assistant Dredger (Other)      | 0.00       | 2,052.00     |
| 6120 · Season & Launch Permits        | 75.00      | 1,807.58     |
| 6130 · Daily Permits                  | 0.00       | 78.00        |
| 6170 · Miscellaneous-Other            | 420.00     | 420.00       |
| 6180 · Postage                        | 5.91       | 237.91       |
| 6190 · General Business Supplies      | 0.00       | 255.36       |
| 6240 · Building & Grounds             | 539.05     | 577.97       |
| 6250 · Boat/Weed Harvester/Truck      | 318.99     | 417.89       |
| 6251 Dredging Supplies                | 7,404.89   | 7,404.89     |
| 6290 · Signs & Nautical Markers       | 0.00       | 280.00       |
| 6300 · Accounting Services            | 0.00       | 450.00       |
| 6320 · Attorney                       | 118.00     | 1,786.00     |
| 6330 · Consulting Engineer            | 1,086.50   | 2,526.50     |
| 6370 · Phone, LDT, Pager, E-Mail      | 313.02     | 932.93       |
| 6410 Subscriptions                    | 149.86     | 164.85       |
| 6430 Ads                              | 22.54      | 62.30        |
| 6440 · Other                          | 183.00     | 183.00       |
| 6450 · Insurance                      | 22,584.00  | 22,584.00    |
| 6460 · Electric                       | 400.00     | 1,349.00     |
| 6470 · Water                          | 56.97      | 167.19       |
| 6480 · Trash                          | 40.00      | 40.00        |
| 6490 · Port-O-Lets                    | 178.50     | 527.00       |
| 6500 · Pump Holding Tank              | 0.00       | 200.00       |
| 6510 · Building & Grounds Expense     | 0.00       | 493.00       |
| 6541 · Dredging Equipment Maintenance | 5,377.12   | 8,070.71     |
| 6560 · Water Testing                  | 6,014.00   | 6,014.00     |
| 6570 · Lake Weed Treatment            | 0.00       | 5.00         |
| 6661 · Disposal Site Preparation      | 1,750.00   | 2,750.00     |
| 6730 · Patrol Boat                    | 0.00       | 0.00         |
| 6750 · Sediment Mitigation            | 0.00       | 123,750.00   |
| Total Expense                         | 54,396.16  | 208,438.56   |
| let Income                            | -39,064.97 | -173,393.88  |

### LAKE LEMON CONSERVANCY Profit & Loss Prev Year Comparison March 2022

|                                        | Mar 22    | Mar 21    | \$ Change | % Change |
|----------------------------------------|-----------|-----------|-----------|----------|
| Income                                 |           |           |           |          |
| 4000 · Watercraft Permits              | 3,358.00  | 6,931.00  | -3,573.00 | -51.6%   |
| 4010 · Launch Fees                     | 670.00    | 1,566.00  | -896.00   | -57.2%   |
| 4020 · Marina & Club Fees              | 1,200.00  | 1,000.00  | 200.00    | 20.0%    |
| 4030 · Sublease & Access Fees          | 9,330.00  | 8,230.00  | 1,100.00  | 13.4%    |
| 4060 · Interest                        | 18.19     | 50.59     | -32.40    | -64.0%   |
| 4080 · Fishing Tournament              | 85.00     | 325.00    | -240.00   | -73.9%   |
| 4090 · Park Reservations               | 660.00    | 250.00    | 410.00    | 164.0%   |
| 4100 · Park Admission Fees             | 10.00     | 18.00     | -8.00     | -44.4%   |
| Total Income                           | 15,331.19 | 18,370.59 | -3,039.40 | -16.5%   |
| Expense                                |           |           |           |          |
| 6000 · Manager                         | 5,711.54  | 5,461.54  | 250.00    | 4.6%     |
| 6001 · Operations Supervisor           | 0.00      | 2,861.54  | -2,861.54 | -100.0%  |
| 6002 · Equipment Operations Supervisor | 0.00      | 3,169.24  | -3,169.24 | -100.0%  |
| 6010 · FICA                            | 424.03    | 850.27    | -426.24   | -50.1%   |
| 6025 · Merchant Fees                   | 31.45     | 31.45     | 0.00      | 0.0%     |
| 6030 · Retirement                      | 760.54    | 3,850.14  | -3,089.60 | -80.3%   |
| 6040 · Health Insurance                | 0.00      | 903.25    | -903.25   | -100.0%  |
| 6070 · Gate Attendant                  | 0.00      | 222.00    | -222.00   | -100.0%  |
| 6080 · Seasonal Labor                  | 431.25    | 0.00      | 431.25    | 100.0%   |
| 6120 · Season & Launch Permits         | 75.00     | 0.00      | 75.00     | 100.0%   |
| 6160 · Printer, Copier & Computer Supp | 0.00      | 59.99     | -59.99    | -100.0%  |
| 6170 · Miscellaneous-Other             | 420.00    | 207.34    | 212.66    | 102.6%   |
| 6180 · Postage                         | 5.91      | 0.00      | 5.91      | 100.0%   |
| 6190 · General Business Supplies       | 0.00      | 66.95     | -66.95    | -100.0%  |
| 6240 · Building & Grounds              | 539.05    | 0.00      | 539.05    | 100.0%   |
| 6250 · Boat/Weed Harvester/Truck       | 318.99    | 0.00      | 318.99    | 100.0%   |
| 6251 · Dredging Supplies               | 7,404.89  | 3,285.81  | 4,119.08  | 125.4%   |
| 6320 · Attorney                        | 118.00    | 0.00      | 118.00    | 100.0%   |
| 6330 · Consulting Engineer             | 1,086.50  | 5,405.50  | -4,319.00 | -79.9%   |
| 6350 · Other Prof/Secretarial Service  | 0.00      | 650.00    | -650.00   | -100.0%  |
| 6370 · Phone, LDT, Pager, E-Mail       | 313.02    | 283.59    | 29.43     | 10.4%    |
| 6410 · Subscriptions                   | 149.86    | 139.99    | 9.87      | 7.1%     |
| 6430 · Ads                             | 22.54     | 12.93     | 9.61      | 74.3%    |
| 6440 · Other                           | 183.00    | 0.00      | 183.00    | 100.0%   |
| 6450 · Insurance                       | 22,584.00 | 0.00      | 22,584.00 | 100.0%   |
| 6460 · Electric                        | 400.00    | 452.00    | -52.00    | -11.5%   |
| 6470 · Water                           | 56.97     | 55.11     | 1.86      | 3.4%     |
| 6480 · Trash                           | 40.00     | 0.00      | 40.00     | 100.0%   |
| 6490 · Port-O-Lets                     | 178.50    | 170.00    | 8.50      | 5.0%     |
| 6541 · Dredging Equipment Maintenance  | 5,377.12  | 0.00      | 5,377.12  | 100.0%   |
| 6560 · Water Testing                   | 6,014.00  | 0.00      | 6,014.00  | 100.0%   |
| 6661 · Disposal Site Preparation       | 1,750.00  | 1,850.00  | -100.00   | -5.4%    |
|                                        |           |           |           |          |
| Total Expense                          | 54,396.16 | 29,988.64 | 24,407.52 | 81.4%    |