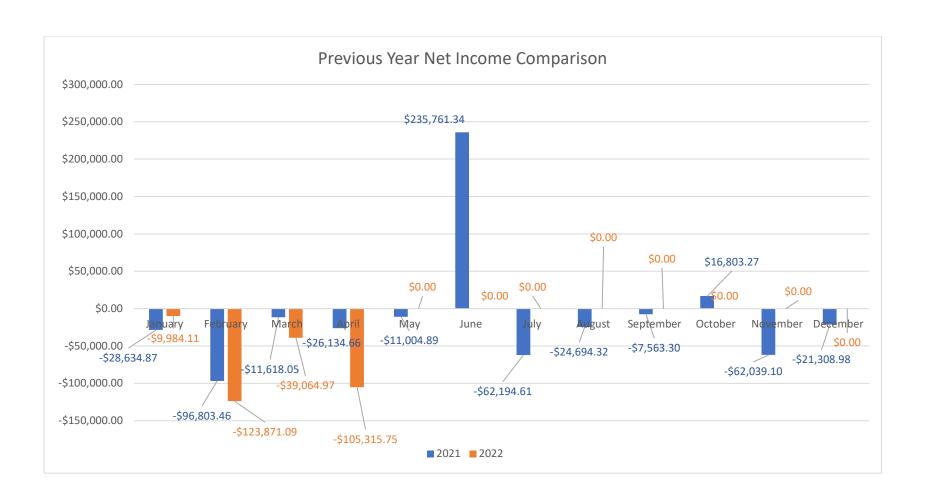

# Lake Lemon Conservancy District Board Meeting Agenda Item

| Presenter            | Adam Casey, District Manager                                                                                  |
|----------------------|---------------------------------------------------------------------------------------------------------------|
| Action Requested     | Review                                                                                                        |
| Item/Subject         | March a Financial Update                                                                                      |
| Dollar Amount        | N/A                                                                                                           |
| Meeting Date         | May 26th, 2022                                                                                                |
| Summary              | Financial report showing March 2022 Balance sheet, Income, Expense, 2021 comparison, and reconciliation data. |
| Staff Recommendation | N/A                                                                                                           |