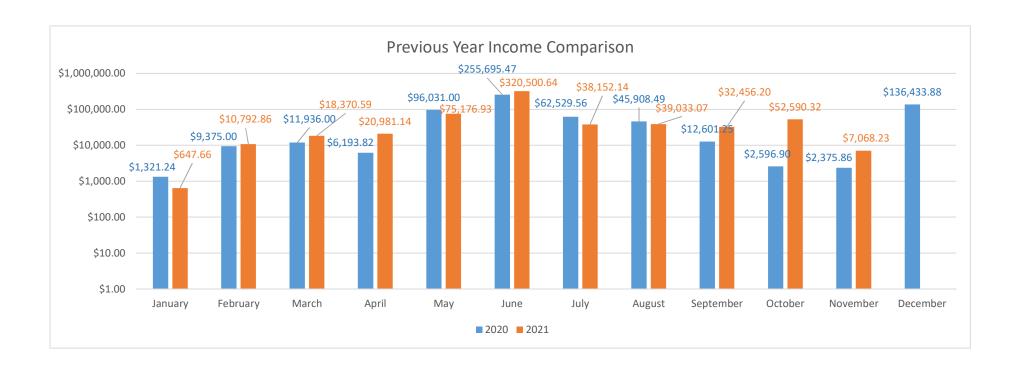

#### Financial report as of November 30, 2021

- ix. Current Assets totaled \$1,449,800.00, this includes the construction account balance \$947,950.00 and Cumulative Maintenance fund CD's totaling \$96,752.71
- x. Fixed Assets (Cost basis and not depreciated) totaled \$1,068,094.15
- xi. Total Assets \$2,517,895.14
- xii. Liabilities total \$1,178,285.88
- xiii. Total Equity \$1,339,609.00
- xiv. November income \$7,068.23, YTD income \$615,770.44
- xv. November Expense \$69,107.33 YTD Expense \$673,667.17
- xvi. November Net Income \$-62,039.10, YTD \$-57,896.73
- b. Ladyman requested approval of the Report of Claims for October 2021.