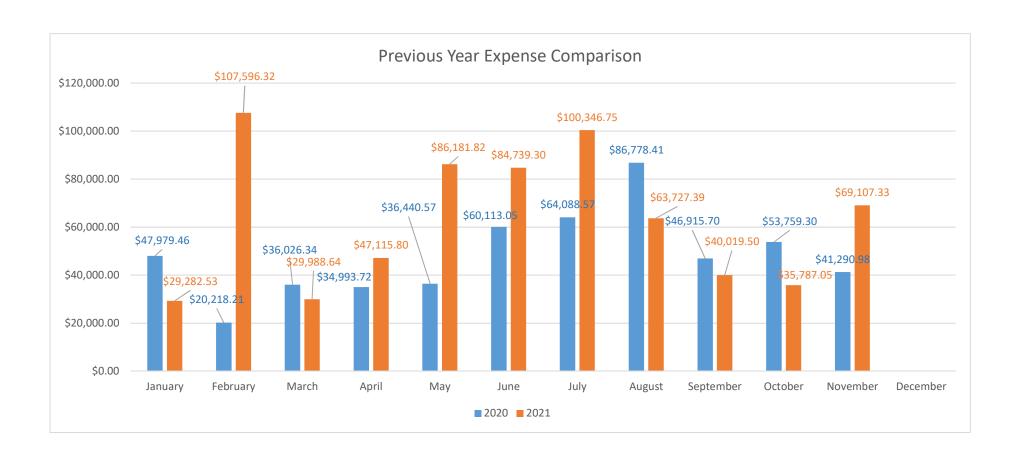

#### Financial report as of November 30, 2021

- ix. Current Assets totaled \$1,449,800.00, this includes the construction account balance \$947,950.00 and Cumulative Maintenance fund CD's totaling \$96,752.71
- x. Fixed Assets (Cost basis and not depreciated) totaled \$1,068,094.15
- xi. Total Assets \$2,517,895.14
- xii. Liabilities total \$1,178,285.88
- xiii. Total Equity \$1,339,609.00
- xiv. November income \$7,068.23, YTD income \$615,770.44
- xv. November Expense \$69,107.33 YTD Expense \$673,667.17
- xvi. November Net Income \$-62,039.10, YTD \$-57,896.73
- b. Ladyman requested approval of the Report of Claims for October 2021.