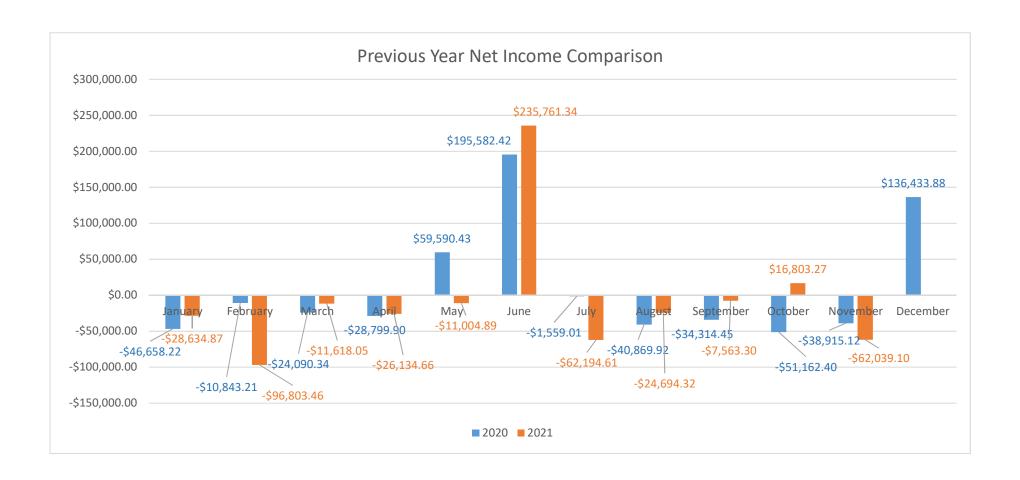

#### Financial report as of November 30, 2021

- ix. Current Assets totaled \$1,449,800.00, this includes the construction account balance \$947,950.00 and Cumulative Maintenance fund CD's totaling \$96,752.71
- x. Fixed Assets (Cost basis and not depreciated) totaled \$1,068,094.15
- xi. Total Assets \$2,517,895.14
- xii. Liabilities total \$1,178,285.88
- xiii. Total Equity \$1,339,609.00
- xiv. November income \$7,068.23, YTD income \$615,770.44
- xv. November Expense \$69,107.33 YTD Expense \$673,667.17
- xvi. November Net Income \$-62,039.10, YTD \$-57,896.73
- b. Ladyman requested approval of the Report of Claims for October 2021.