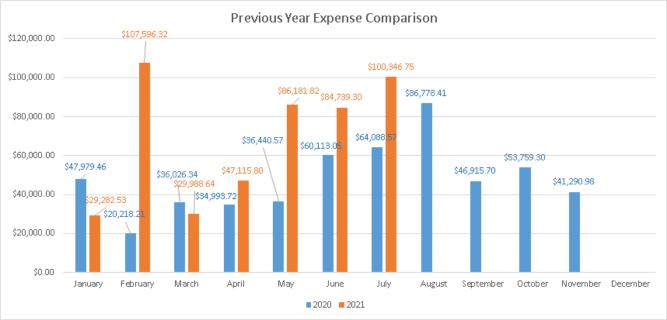

PRIDDY MOTIONED TO APPROVE THE JULY 24<sup>th</sup>, 2021 BOARD MEETING MINUTES WITH CORRECTIONS. LADYMAN SECONDED THE MOTION. ALL "AYES". THE MOTION CARRIED.

- IV. Treasurer's Report (Ladyman)
  - a. Financial report as of July 31, 2021
    - i. Current Assets totaled \$1,530,624.88, this includes the construction account balance \$988,000 and Cumulative Maintenance fund CD's totaling \$96,742.25
    - ii. Fixed Assets (Cost basis and not depreciated) totaled \$1,068,094.15
    - iii. Total Assets \$2,598,719.03
    - iv. Liabilities total \$1,182,440.97
    - v. Total Equity \$1,416,278.06
    - vi. July income \$38,152.14, YTD income \$484,621.96
    - vii. July Expense \$100,346.75 YTD Expense \$465,849.89
    - viii. July Net income (deficit) (\$62,194.61) YTD \$18,772.07
  - b. Ladyman requested approval of the Report of Claims for July 2021.

BROWN MOTIONED TO APPROVE THE JUNE 24<sup>th</sup>, 2021 BOARD MEETING MINUTES WITH CORRECTIONS. PRIDDY SECONDED THE MOTION. ALL "AYES". LADYMAN ABSTAINS. THE MOTION CARRIED.

- IV. Treasurer's Report (Ladyman)
  - a. Financial report as of June 31, 2021
    - i. Current Assets totaled \$1,591,284.70, this includes the construction account balance \$988,000 and Cumulative Maintenance fund CD's totaling \$114,725.39
    - ii. Fixed Assets (Cost basis and not depreciated) totaled \$1,068,094.15
    - iii. Total Assets \$2,659,378.85
    - iv. Liabilities total \$1,180,906.18
    - v. Total Equity \$1,478,472.67
    - vi. June income \$320,500.64, YTD income \$446,469.82
    - vii. June Expense \$84,739.30 YTD Expense \$365,503.14
    - viii. June Net income (deficit) \$235,761.34 YTD \$80,966.68
  - b. Ladyman requested approval of the Report of Claims for June 2021.