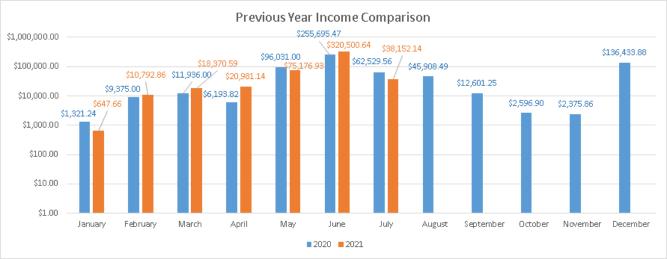

PRIDDY MOTIONED TO APPROVE THE JULY 24<sup>th</sup>, 2021 BOARD MEETING MINUTES WITH CORRECTIONS. LADYMAN SECONDED THE MOTION. ALL "AYES". THE MOTION CARRIED.

- IV. Treasurer's Report (Ladyman)
  - a. Financial report as of July 31, 2021
    - i. Current Assets totaled \$1,530,624.88, this includes the construction account balance \$988,000 and Cumulative Maintenance fund CD's totaling \$96,742.25
    - ii. Fixed Assets (Cost basis and not depreciated) totaled \$1,068,094.15
    - iii. Total Assets \$2,598,719.03
    - iv. Liabilities total \$1,182,440.97
    - v. Total Equity \$1,416,278.06
    - vi. July income \$38,152.14, YTD income \$484,621.96
    - vii. July Expense \$100,346.75 YTD Expense \$465,849.89
    - viii. July Net income (deficit) (\$62,194.61) YTD \$18,772.07
  - b. Ladyman requested approval of the Report of Claims for July 2021.

BROWN MOTIONED TO APPROVE THE JUNE 24<sup>th</sup>, 2021 BOARD MEETING MINUTES WITH CORRECTIONS. PRIDDY SECONDED THE MOTION. ALL "AYES". LADYMAN ABSTAINS. THE MOTION CARRIED.

- IV. Treasurer's Report (Ladyman)
  - a. Financial report as of June 31, 2021
    - i. Current Assets totaled \$1,591,284.70, this includes the construction account balance \$988,000 and Cumulative Maintenance fund CD's totaling \$114,725.39
    - ii. Fixed Assets (Cost basis and not depreciated) totaled \$1,068,094.15
    - iii. Total Assets \$2,659,378.85
    - iv. Liabilities total \$1,180,906.18
    - v. Total Equity \$1,478,472.67
    - vi. June income \$320,500.64, YTD income \$446,469.82
    - vii. June Expense \$84,739.30 YTD Expense \$365,503.14
    - viii. June Net income (deficit) \$235,761.34 YTD \$80,966.68
  - b. Ladyman requested approval of the Report of Claims for June 2021.