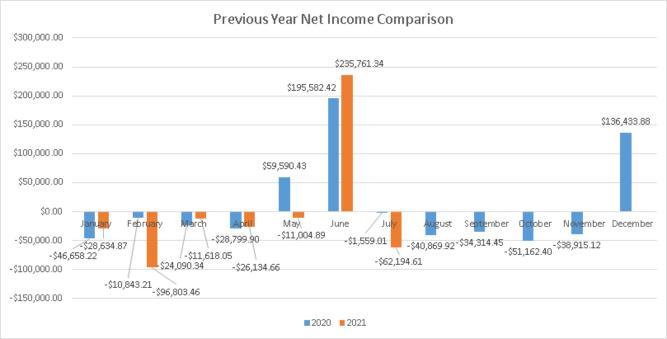

PRIDDY MOTIONED TO APPROVE THE JULY 24<sup>th</sup>, 2021 BOARD MEETING MINUTES WITH CORRECTIONS. LADYMAN SECONDED THE MOTION. ALL "AYES". THE MOTION CARRIED.

- IV. Treasurer's Report (Ladyman)
  - a. Financial report as of July 31, 2021
    - i. Current Assets totaled \$1,530,624.88, this includes the construction account balance \$988,000 and Cumulative Maintenance fund CD's totaling \$96,742.25
    - ii. Fixed Assets (Cost basis and not depreciated) totaled \$1,068,094.15
    - iii. Total Assets \$2,598,719.03
    - iv. Liabilities total \$1,182,440.97
    - v. Total Equity \$1,416,278.06
    - vi. July income \$38,152.14, YTD income \$484,621.96
    - vii. July Expense \$100,346.75 YTD Expense \$465,849.89
    - viii. July Net income (deficit) (\$62,194.61) YTD \$18,772.07
  - b. Ladyman requested approval of the Report of Claims for July 2021.

BROWN MOTIONED TO APPROVE THE JUNE 24<sup>th</sup>, 2021 BOARD MEETING MINUTES WITH CORRECTIONS. PRIDDY SECONDED THE MOTION. ALL "AYES". LADYMAN ABSTAINS. THE MOTION CARRIED.

- IV. Treasurer's Report (Ladyman)
  - a. Financial report as of June 31, 2021
    - i. Current Assets totaled \$1,591,284.70, this includes the construction account balance \$988,000 and Cumulative Maintenance fund CD's totaling \$114,725.39
    - ii. Fixed Assets (Cost basis and not depreciated) totaled \$1,068,094.15
    - iii. Total Assets \$2,659,378.85
    - iv. Liabilities total \$1,180,906.18
    - v. Total Equity \$1,478,472.67
    - vi. June income \$320,500.64, YTD income \$446,469.82
    - vii. June Expense \$84,739.30 YTD Expense \$365,503.14
    - viii. June Net income (deficit) \$235,761.34 YTD \$80,966.68
  - b. Ladyman requested approval of the Report of Claims for June 2021.