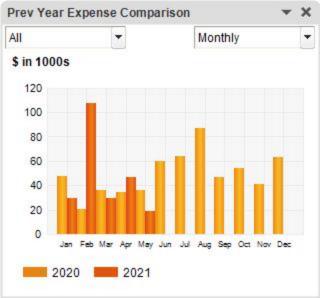

## LAKE LEMON CONSERVANCY Profit & Loss YTD Comparison April 2021

|                                        | Apr 21         | Jan - Apr 21      |
|----------------------------------------|----------------|-------------------|
| Income                                 |                |                   |
| 4000 · Watercraft Permits              | 16,015.00      | 22,946.00         |
| 4010 · Launch Fees                     | 4,961.00       | 6,527.00          |
| 4020 · Marina & Club Fees              | 0.00           | 1,500.00          |
| 4030 · Sublease & Access Fees          | 0.00           | 18,430.00         |
| 4060 · Interest                        | 5.14           | 196.25            |
| 4080 · Fishing Tournament              | 0.00           | 925.00            |
| 4090 · Park Reservations               | 0.00           | 250.00            |
| 4100 · Park Admisioin Fees             | 0.00           | 18.00             |
| Total Income                           | 20,981.14      | 50,792.25         |
| Expense                                |                |                   |
| 6000 · Manager                         | 5,461.54       | 21,846.16         |
| 6001 · Operations Supervisor           | 2,861.54       | 11,446.16         |
| 6002 · Equipment Operations Supervisor | 3,169.24       | 12,676.96         |
| 6010 · FICA                            | 0.00           | 2,516.79          |
| 6020 · State Unemployment Tax          | 139.03         | 189.55            |
| 6025 · Merchant Fees                   | 140.05         | 237.68            |
| 6030 · Retirement                      | 1,631.92       | 6,527.68          |
| 6040 · Health Insurance                | 903.25         | 2,889.21          |
| 6070 · Gate Attendant                  | 1,335.00       | 1,557.00          |
| 6114 · Assistant Dredger (Other)       | 2,135.25       | 2,135.25          |
| 6120 · Season & Launch Permits         | 0.00           | 1,810.58          |
| 6150 · Checks                          | 210.98         | 210.98            |
| 6160 · Printer, Copier & Computer Supp | 99.99          | 159.98            |
| 6170 · Miscellaneous-Other             | 0.00           | 262.08            |
| 6180 · Postage                         | 55.00          | 275.00            |
| 6190 · General Business Supplies       | 0.00           | 243.84            |
| 6210 · Diesel                          | 157.80         | 2,933.68          |
| 6240 · Building & Grounds              | 837.04         | 887.32            |
| 6251 · Dredging Supplies               | 1,282.03       | 6,122.24          |
| 6300 · Accounting Services             | 1,350.00       | 1,800.00          |
| 6320 · Attorney                        | 555.00         | 1,907.80          |
| 6330 · Consulting Engineer             | 2,393.25       | 64,086.25         |
| 6350 · Other Prof/Secretarial Service  | 0.00           | 10,650.00         |
| 6370 · Phone, LDT, Pager, E-Mail       | 285.08<br>0.00 | 1,145.22<br>64.74 |
| 6400 · Meals                           | 453.13         | 742.98            |
| 6410 · Subscriptions                   | 149.34         | 208.70            |
| 6430 · Ads<br>6440 · Other             | 0.00           | 106.00            |
| * 1.14                                 | 0.00           | 32,609.00         |
| 6450 · Insurance<br>6460 · Electric    | 334.00         | 1,720.00          |
| 6470 · Water                           | 55.11          | 220.44            |
| 6480 · Trash                           | 187.90         | 187.90            |
| 6490 · Port-O-Lets                     | 170.00         | 680.00            |
| 6530 · Truck                           | 649.43         | 899.72            |
| 6541 · Dredging Equipment Maintenance  | 3,213.31       | 3,213.31          |
| 6542 · Equipment Rental                | 0.00           | 57.50             |
| 6570 · Lake Weed Treatment             | 0.00           | 5.00              |
| 6620 · Dam/Spillway Inspection         | 8,874.88       | 8,874.88          |
| 6661 · Disposal Site Preparation       | 8,025.71       | 9,875.71          |
| Total Expense                          | 47,115.80      | 213,983.29        |
| Net Income                             | -26,134.66     | -163,191.04       |
|                                        |                |                   |