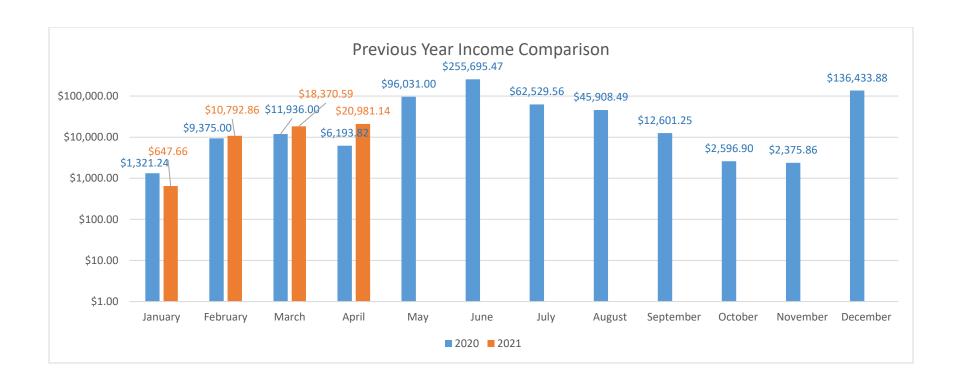

## LAKE LEMON CONSERVANCY Profit & Loss Prev Year Comparison April 2021

|                                        | Apr 21     | Apr 20     | \$ Change | % Change |
|----------------------------------------|------------|------------|-----------|----------|
| Income                                 |            |            |           |          |
| 4000 · Watercraft Permits              | 16,015.00  | 5,695.00   | 10,320.00 | 181.2%   |
| 4010 · Launch Fees                     | 4,961.00   | 280.00     | 4,681.00  | 1,671.8% |
| 4060 · Interest                        | 5.14       | 218.82     | -213.68   | -97.7%   |
| Total Income                           | 20,981.14  | 6,193.82   | 14,787.32 | 238.7%   |
| Expense                                |            |            |           |          |
| 6000 · Manager                         | 5,461.54   | 5,230.76   | 230.78    | 4.4%     |
| 6001 · Operations Supervisor           | 2,861,54   | 2,773.08   | 88.46     | 3.2%     |
| 6002 - Equipment Operations Supervisor | 3,169.24   | 3,076.92   | 92.32     | 3.0%     |
| 6010 · FICA                            | 0.00       | 937.64     | -937.64   | -100.0%  |
| 6020 · State Unemployment Tax          | 139.03     | 0.00       | 139.03    | 100.0%   |
| 6025 · Merchant Fees                   | 140.05     | 70.41      | 69.64     | 98.9%    |
| 6030 · Retirement                      | 1,631.92   | 1,573.52   | 58.40     | 3.7%     |
| 6040 · Health Insurance                | 903.25     | 0.00       | 903.25    | 100.0%   |
| 6070 · Gate Attendant                  | 1,335.00   | 66.00      | 1,269.00  | 1,922.7% |
| 6114 · Assistant Dredger (Other)       | 2,135.25   | 666.00     | 1,469.25  | 220.6%   |
| 6116 · Assistant Dredger (Private)     | 0.00       | 444.00     | -444.00   | -100.0%  |
| 6150 · Checks                          | 210.98     | 0.00       | 210.98    | 100.0%   |
| 6160 · Printer, Copier & Computer Supp | 99.99      | 343.56     | -243.57   | -70.9%   |
| 6170 · Miscellaneous-Other             | 0.00       | 12.33      | -12.33    | -100.0%  |
| 6180 · Postage                         | 55.00      | 0.00       | 55.00     | 100.0%   |
| 6190 · General Business Supplies       | 0.00       | 184.20     | -184.20   | -100.0%  |
| 6200 · Regular Gas                     | 0.00       | 57.19      | -57.19    | -100.0%  |
| 6210 · Diesel                          | 157.80     | 0.00       | 157.80    | 100.0%   |
| 6240 · Building & Grounds              | 837.04     | 227.97     | 609.07    | 267.2%   |
| 6250 · Boat/Weed Harvester/Truck       | 0.00       | 86.10      | -86.10    | -100.0%  |
| 6251 · Dredging Supplies               | 1,282.03   | 560.28     | 721.75    | 128.8%   |
| 6252 · Rip Rap/Erosion Control         | 0.00       | 2,551.90   | -2,551.90 | -100.0%  |
| 6300 · Accounting Services             | 1,350.00   | 1,350.00   | 0.00      | 0.0%     |
| 6320 · Attorney                        | 555.00     | 0.00       | 555.00    | 100.0%   |
| 6330 · Consulting Engineer             | 2.393.25   | 5,530.25   | -3,137.00 | -56.7%   |
| 6370 · Phone, LDT, Pager, E-Mail       | 285.08     | 283.33     | 1.75      | 0.6%     |
| 6410 · Subscriptions                   | 453.13     | 104.99     | 348.14    | 331.6%   |
| 6430 · Ads                             | 149.34     | 57.12      | 92.22     | 161.5%   |
| 6450 · Insurance                       | 0.00       | 6,271.00   | -6,271.00 | -100.0%  |
| 6460 · Electric                        | 334.00     | 366.90     | -32.90    | -9.0%    |
| 6470 · Water                           | 55.11      | 55.11      | 0.00      | 0.0%     |
| 6480 · Trash                           | 187.90     | 349.86     | -161.96   | -46.3%   |
| 6490 · Port-O-Lets                     | 170.00     | 170.00     | 0.00      | 0.0%     |
| 6510 · Building & Grounds Expense      | 0.00       | 545.00     | -545.00   | -100.0%  |
| 6530 · Truck                           | 649.43     | 0.00       | 649.43    | 100.0%   |
| 6541 · Dredging Equipment Maintenance  | 3,213.31   | 0.00       | 3,213.31  | 100.0%   |
| 6620 · Dam/Spillway Inspection         | 8,874.88   | 0.00       | 8,874.88  | 100.0%   |
| 6661 · Disposal Site Preparation       | 8,025.71   | 759.38     | 7,266.33  | 956.9%   |
| Total Expense                          | 47,115.80  | 34,704.80  | 12,411.00 | 35.8%    |
| Net Income                             | -26,134.66 | -28,510.98 | 2,376.32  | 8.3%     |