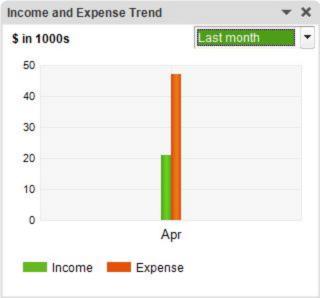

i. April Income: \$20,981.14

ii. April Expenditures: \$47,115.80

iii. YTD Income: \$50,792.25

iv. YTD Expenditures: \$213,983.29

v. Total Assets: \$2,438,053.68

vi. Liabilities: \$1,203,738.73

vii. Net Equity: \$1,234,314.95