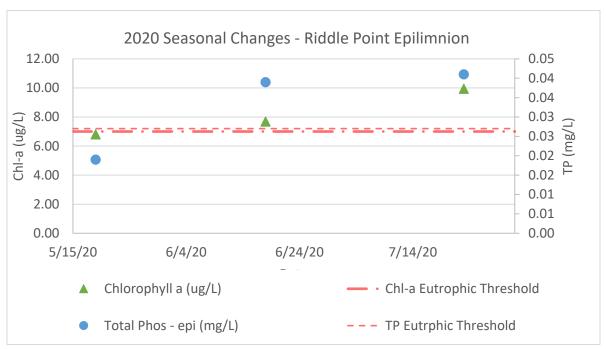

BROWN MOTIONED TO APPROVE THE MARCH 25<sup>TH</sup>, 2021 BOARD MEETING MINUTES WITH CORRECTIONS. KLITZING SECONDED THE MOTION. ALL "AYES". LADYMAN ABSTAINS. THE MOTION CARRIED.

- IV. Indiana University Water Testing
  - a. Sara Powers gave a presentation recapping the IU Water Testing of Lake Lemon from 2020.
    - Highlights include Biweekly harmful algal bloom testing at the Riddle Point Beach and an August test of the Overflow Pond on the long causeway.
    - ii. See full report below for further details.
  - b. Casey requested approval of the 2021 IU Water Testing agreement in the amount of \$19,027.00 which includes: weekly beach testing, biweekly beach HAB testing, and 2 full tests at 8 different sites.