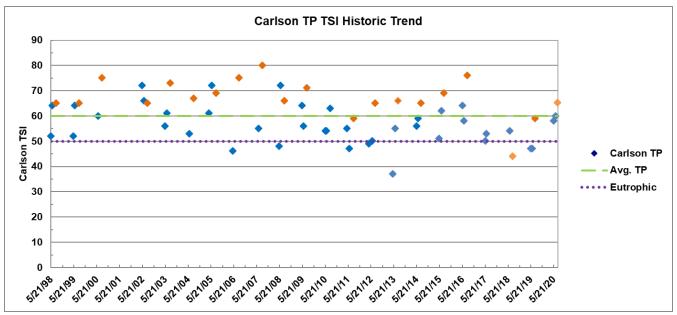

BROWN MOTIONED TO APPROVE THE MARCH 25<sup>TH</sup>, 2021 BOARD MEETING MINUTES WITH CORRECTIONS. KLITZING SECONDED THE MOTION. ALL "AYES". LADYMAN ABSTAINS. THE MOTION CARRIED.

- IV. Indiana University Water Testing
  - a. Sara Powers gave a presentation recapping the IU Water Testing of Lake Lemon from 2020.
    - Highlights include Biweekly harmful algal bloom testing at the Riddle Point Beach and an August test of the Overflow Pond on the long causeway.
    - ii. See full report below for further details.
  - b. Casey requested approval of the 2021 IU Water Testing agreement in the amount of \$19,027.00 which includes: weekly beach testing, biweekly beach HAB testing, and 2 full tests at 8 different sites.