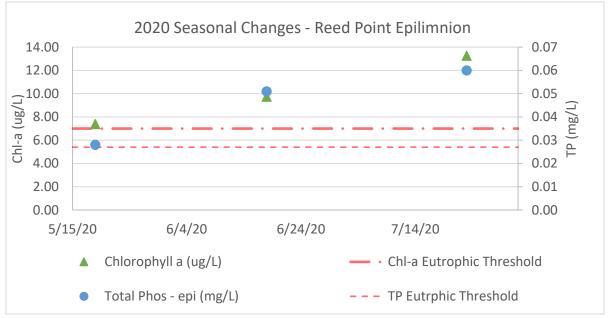

BROWN MOTIONED TO APPROVE THE MARCH 25<sup>TH</sup>, 2021 BOARD MEETING MINUTES WITH CORRECTIONS. KLITZING SECONDED THE MOTION. ALL "AYES". LADYMAN ABSTAINS. THE MOTION CARRIED.

- IV. Indiana University Water Testing
  - a. Sara Powers gave a presentation recapping the IU Water Testing of Lake Lemon from 2020.
    - Highlights include Biweekly harmful algal bloom testing at the Riddle Point Beach and an August test of the Overflow Pond on the long causeway.
    - ii. See full report below for further details.
  - b. Casey requested approval of the 2021 IU Water Testing agreement in the amount of \$19,027.00 which includes: weekly beach testing, biweekly beach HAB testing, and 2 full tests at 8 different sites.