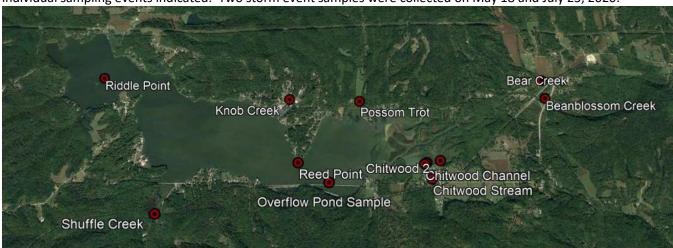

BROWN MOTIONED TO APPROVE THE MARCH 25<sup>TH</sup>, 2021 BOARD MEETING MINUTES WITH CORRECTIONS. KLITZING SECONDED THE MOTION. ALL "AYES". LADYMAN ABSTAINS. THE MOTION CARRIED.

- IV. Indiana University Water Testing
  - a. Sara Powers gave a presentation recapping the IU Water Testing of Lake Lemon from 2020.
    - Highlights include Biweekly harmful algal bloom testing at the Riddle Point Beach and an August test of the Overflow Pond on the long causeway.
    - ii. See full report below for further details.
  - b. Casey requested approval of the 2021 IU Water Testing agreement in the amount of \$19,027.00 which includes: weekly beach testing, biweekly beach HAB testing, and 2 full tests at 8 different sites.