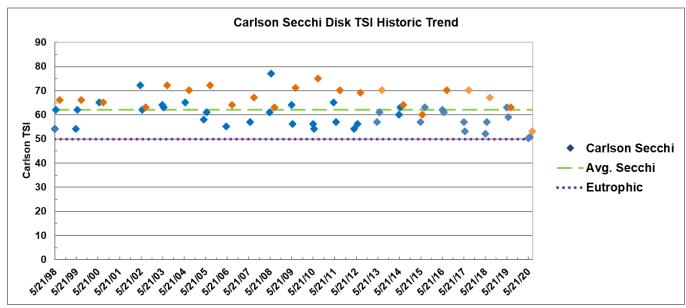

BROWN MOTIONED TO APPROVE THE MARCH 25<sup>TH</sup>, 2021 BOARD MEETING MINUTES WITH CORRECTIONS. KLITZING SECONDED THE MOTION. ALL "AYES". LADYMAN ABSTAINS. THE MOTION CARRIED.

- IV. Indiana University Water Testing
  - a. Sara Powers gave a presentation recapping the IU Water Testing of Lake Lemon from 2020.
    - Highlights include Biweekly harmful algal bloom testing at the Riddle Point Beach and an August test of the Overflow Pond on the long causeway.
    - ii. See full report below for further details.
  - b. Casey requested approval of the 2021 IU Water Testing agreement in the amount of \$19,027.00 which includes: weekly beach testing, biweekly beach HAB testing, and 2 full tests at 8 different sites.