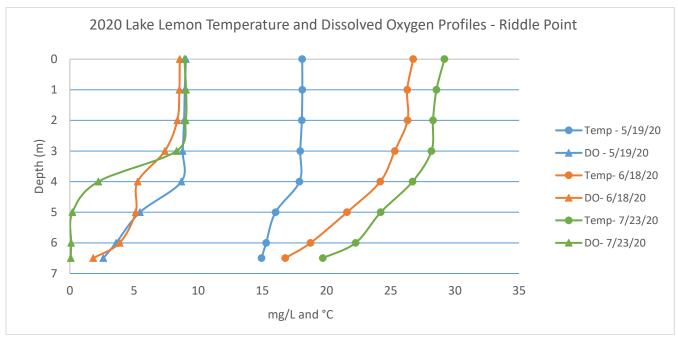

BROWN MOTIONED TO APPROVE THE MARCH 25<sup>TH</sup>, 2021 BOARD MEETING MINUTES WITH CORRECTIONS. KLITZING SECONDED THE MOTION. ALL "AYES". LADYMAN ABSTAINS. THE MOTION CARRIED.

- IV. Indiana University Water Testing
  - a. Sara Powers gave a presentation recapping the IU Water Testing of Lake Lemon from 2020.
    - Highlights include Biweekly harmful algal bloom testing at the Riddle Point Beach and an August test of the Overflow Pond on the long causeway.
    - ii. See full report below for further details.
  - b. Casey requested approval of the 2021 IU Water Testing agreement in the amount of \$19,027.00 which includes: weekly beach testing, biweekly beach HAB testing, and 2 full tests at 8 different sites.