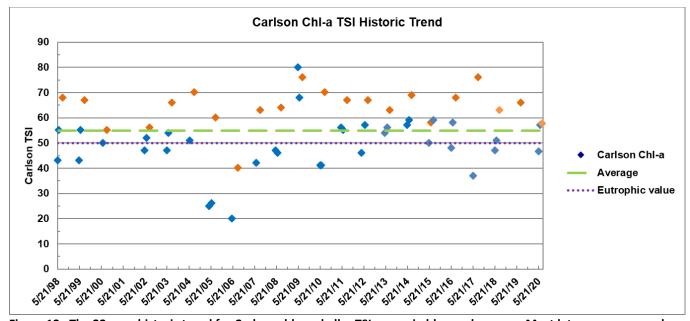

BROWN MOTIONED TO APPROVE THE MARCH 25<sup>TH</sup>, 2021 BOARD MEETING MINUTES WITH CORRECTIONS. KLITZING SECONDED THE MOTION. ALL "AYES". LADYMAN ABSTAINS. THE MOTION CARRIED.

- IV. Indiana University Water Testing
  - a. Sara Powers gave a presentation recapping the IU Water Testing of Lake Lemon from 2020.
    - Highlights include Biweekly harmful algal bloom testing at the Riddle Point Beach and an August test of the Overflow Pond on the long causeway.
    - ii. See full report below for further details.
  - b. Casey requested approval of the 2021 IU Water Testing agreement in the amount of \$19,027.00 which includes: weekly beach testing, biweekly beach HAB testing, and 2 full tests at 8 different sites.