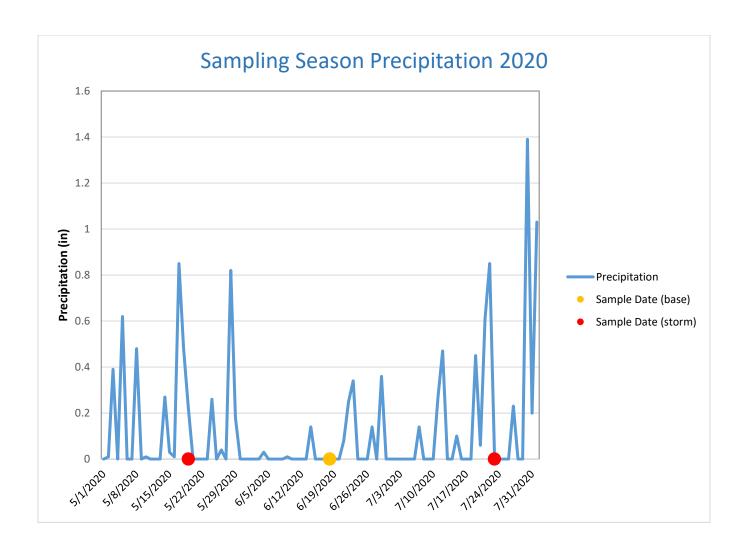

BROWN MOTIONED TO APPROVE THE MARCH 25<sup>TH</sup>, 2021 BOARD MEETING MINUTES WITH CORRECTIONS. KLITZING SECONDED THE MOTION. ALL "AYES". LADYMAN ABSTAINS. THE MOTION CARRIED.

- IV. Indiana University Water Testing
  - a. Sara Powers gave a presentation recapping the IU Water Testing of Lake Lemon from 2020.
    - Highlights include Biweekly harmful algal bloom testing at the Riddle Point Beach and an August test of the Overflow Pond on the long causeway.
    - ii. See full report below for further details.
  - b. Casey requested approval of the 2021 IU Water Testing agreement in the amount of \$19,027.00 which includes: weekly beach testing, biweekly beach HAB testing, and 2 full tests at 8 different sites.