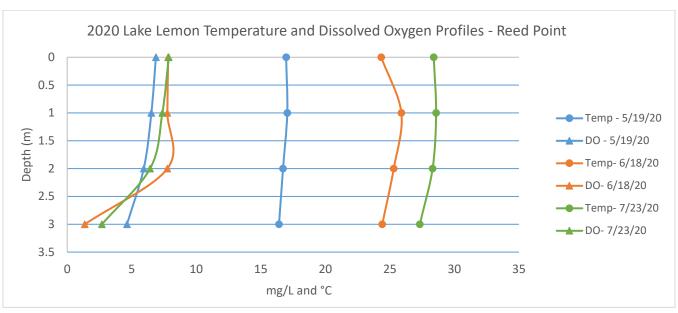

BROWN MOTIONED TO APPROVE THE MARCH 25<sup>TH</sup>, 2021 BOARD MEETING MINUTES WITH CORRECTIONS. KLITZING SECONDED THE MOTION. ALL "AYES". LADYMAN ABSTAINS. THE MOTION CARRIED.

- IV. Indiana University Water Testing
  - a. Sara Powers gave a presentation recapping the IU Water Testing of Lake Lemon from 2020.
    - Highlights include Biweekly harmful algal bloom testing at the Riddle Point Beach and an August test of the Overflow Pond on the long causeway.
    - ii. See full report below for further details.
  - b. Casey requested approval of the 2021 IU Water Testing agreement in the amount of \$19,027.00 which includes: weekly beach testing, biweekly beach HAB testing, and 2 full tests at 8 different sites.