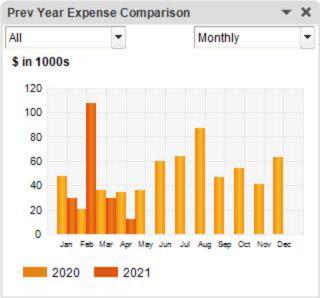

i. February Income: \$10,792

ii. February Expenditures: \$107,000

b. Ladyman requested approval of the Report of Claims for February 2021.

KLITZING MOTIONED TO APPROVE THE REPORT OF CLAIMS: ALLOWANCE OF VOUCHERS FOR FEBRUARY 2021. BROWN SECONDED THE MOTION. ALL "AYES". THE MOTION CARRIED.