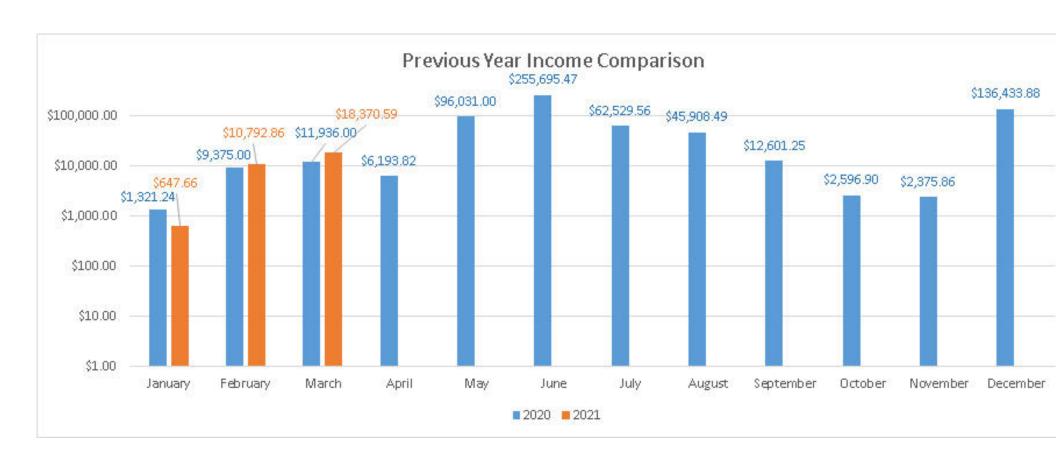

i. February Income: \$10,792

ii. February Expenditures: \$107,000

b. Ladyman requested approval of the Report of Claims for February 2021.

KLITZING MOTIONED TO APPROVE THE REPORT OF CLAIMS: ALLOWANCE OF VOUCHERS FOR FEBRUARY 2021. BROWN SECONDED THE MOTION. ALL "AYES". THE MOTION CARRIED.