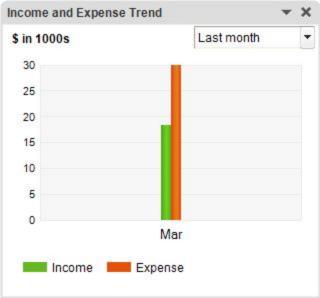

#### V. Treasurer's Report (Ladyman)

a. February Budget Highlights

i. March Income: \$18,371

ii. March Expenditures: \$29,989

iii. YTD Income: \$29,811.11

iv. YTD Expenditures: \$166,867.49v. Total Assets: \$2,463,925.55vi. Liabilities: \$1,203,475.94vii. Net Equity: \$1,260,449.61