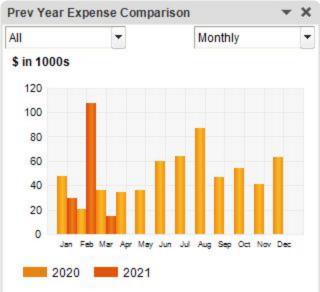

### LAKE LEMON CONSERVANCY Profit & Loss YTD Comparison

February 2021

|                                        | Feb 21     | Jan - Feb 21 |
|----------------------------------------|------------|--------------|
| Income                                 | 16 - 3     |              |
| 4020 · Marina & Club Fees              | 500.00     | 500.00       |
| 4030 · Sublease & Access Fees          | 10,200.00  | 10,200.00    |
| 4060 · Interest                        | 92.86      | 140.52       |
| 4080 · Fishing Tournament              | 0.00       | 600.00       |
| Total Income                           | 10,792.86  | 11,440.52    |
| Expense                                |            |              |
| 6000 · Manager                         | 5,461.54   | 10,923.08    |
| 6001 · Operations Supervisor           | 2,861.54   | 5,723.08     |
| 6002 · Equipment Operations Supervisor | 3,169.24   | 6,338.48     |
| 6010 · FICA                            | 833.26     | 1,666.52     |
| 6020 · State Unemployment Tax          | 0.00       | 50.52        |
| 6025 · Merchant Fees                   | 31.45      | 66.18        |
| 6030 · Retirement                      | 522.81     | 1,045.62     |
| 6040 · Health Insurance                | 903.25     | 1,082.71     |
| 6120 · Season & Launch Permits         | 1,810.58   | 1,810.58     |
| 6170 · Miscellaneous-Other             | 0.00       | 54.74        |
| 6180 · Postage                         | 165.00     | 220.00       |
| 6190 · General Business Supplies       | 176.89     | 176.89       |
| 6210 · Diesel                          | 2,762.72   | 2,775.88     |
| 6240 · Building & Grounds              | 50.28      | 50.28        |
| 6251 · Dredging Supplies               | 24.40      | 1,554.40     |
| 6300 · Accounting Services             | 0.00       | 450.00       |
| 6320 · Attorney                        | 1,352.80   | 1,352.80     |
| 6330 · Consulting Engineer             | 43,004.00  | 56,287.50    |
| 6350 · Other Prof/Secretarial Service  | 10,000.00  | 10,000.00    |
| 6370 · Phone, LDT, Pager, E-Mail       | 576.55     | 576.55       |
| 6400 · Meals                           | 0.00       | 64.74        |
| 6410 · Subscriptions                   | 134.87     | 149.86       |
| 6430 · Ads                             | 29.24      | 46.43        |
| 6440 · Other                           | 106.00     | 106.00       |
| 6450 · Insurance                       | 32,609.00  | 32,609.00    |
| 6460 · Electric                        | 473.00     | 934.00       |
| 6470 · Water                           | 55.11      | 110.22       |
| 6490 · Port-O-Lets                     | 170.00     | 340.00       |
| 6530 · Truck                           | 250.29     | 250.29       |
| 6542 · Equipment Rental                | 57.50      | 57.50        |
| 6570 · Lake Weed Treatment             | 5.00       | 5.00         |
| Total Expense                          | 107,596.32 | 136,878.85   |
| et Income                              | -96,803.46 | -125,438.33  |

### LAKE LEMON CONSERVANCY Profit & Loss Prev Year Comparison February 2021

|                                        | Feb 21          | Feb 20        | \$ Change        | % Change         |
|----------------------------------------|-----------------|---------------|------------------|------------------|
| Income                                 |                 |               |                  |                  |
| 4020 · Marina & Club Fees              | 500.00          | 0.00          | 500.00           | 100.0%           |
| 4030 · Sublease & Access Fees          | 10,200.00       | 9,150.00      | 1,050.00         | 11.5%            |
| 4060 · Interest                        | 92.86           | 0.00          | 92.86            | 100.0%           |
| 4080 · Fishing Tournament              | 0.00            | 225.00        | -225.00          | -100.0%          |
| Total Income                           | 10,792.86       | 9,375.00      | 1,417.86         | 15.1%            |
| Expense                                |                 |               |                  |                  |
| 6000 · Manager                         | 5,461.54        | 5,230.76      | 230.78           | 4.4%             |
| 6001 · Operations Supervisor           | 2,861.54        | 2,773.08      | 88.46            | 3.2%             |
| 6002 · Equipment Operations Supervisor | 3,169.24        | 3,076.92      | 92.32            | 3.0%             |
| 6010 · FICA                            | 833.26          | 847.66        | -14.40           | -1.7%            |
| 6025 · Merchant Fees                   | 31.45           | 31.45         | 0.00             | 0.0%             |
| 6030 · Retirement                      | 522.81          | 1,573.52      | -1,050.71        | -66.8%           |
| 6040 · Health Insurance                | 903.25          | 748.79        | 154.46           | 20.6%            |
| 6120 · Season & Launch Permits         | 1,810.58        | 1,832.15      | -21.57           | -1.2%            |
| 6130 · Daily Permits                   | 0.00            | 130.65        | -130.65          | -100.0%          |
| 6160 · Printer, Copier & Computer Supp | 0.00            | 362.10        | -362.10          | -100.0%          |
| 6170 · Miscellaneous-Other             | 0.00            | 0.00          | 0.00             | 0.0%             |
| 6180 · Postage                         | 165.00          | 0.00          | 165.00           | 100.0%           |
| 6190 · General Business Supplies       | 176.89          | 11.64         | 165.25           | 1,419.7%         |
| 6200 · Regular Gas                     | 0.00            | 3.07          | -3.07            | -100.0%          |
| 6210 · Diesel                          | 2,762.72        | 0.00          | 2,762.72         | 100.0%           |
| 6240 Building & Grounds                | 50.28           | 1,171.42      | -1,121.14        | -95.7%           |
| 6251 · Dredging Supplies               | 24.40           | 186.46        | -162.06          | -86.9%           |
| 6310 · Grass                           | 0.00            | 440.00        | -440.00          | -100.0%          |
| 6320 · Attorney                        | 1,352.80        | 0.00          | 1,352.80         | 100.0%           |
| 6330 · Consulting Engineer             | 43,004.00       | 0.00          | 43,004.00        | 100.0%           |
| 6350 · Other Prof/Secretarial Service  | 10,000.00       | 0.00          | 10,000.00        | 100.0%           |
| 6370 · Phone, LDT, Pager, E-Mail       | 576.55          | 283.67        | 292.88           | 103.3%           |
| 6410 · Subscriptions                   | 134.87          | 0.00<br>81.76 | 134.87           | 100.0%<br>-64.2% |
| 6430 · Ads                             | 29.24<br>106.00 | 0.00          | -52.52<br>106.00 | -64.2%<br>100.0% |
| 6440 · Other<br>6450 · Insurance       | 32,609.00       | 0.00          | 32,609.00        | 100.0%           |
| 6460 · Electric                        | 473.00          | 438.95        | 34.05            | 7.8%             |
| 6470 · Water                           | 55.11           | 55.11         | 0.00             | 0.0%             |
| 6480 · Trash                           | 0.00            | 20.00         | -20.00           | -100.0%          |
| 6490 · Port-O-Lets                     | 170.00          | 170.00        | 0.00             | 0.0%             |
| 6530 · Truck                           | 250.29          | 0.00          | 250.29           | 100.0%           |
| 6542 · Equipment Rental                | 57.50           | 749.05        | -691.55          | -92.3%           |
| 6570 · Lake Weed Treatment             | 5.00            | 0.00          | 5.00             | 100.0%           |
| Total Expense                          | 107,596.32      | 20,218.21     | 87,378.11        | 432.2%           |
| et Income                              | -96.803.46      | -10,843.21    | -85,960.25       | -792.8%          |