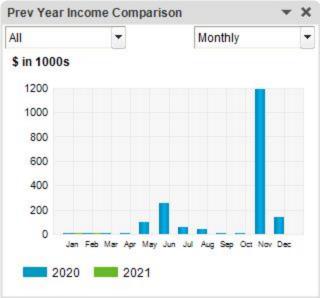

### LAKE LEMON CONSERVANCY Profit & Loss YTD Comparison

February 2021

|                                        | Feb 21     | Jan - Feb 21 |
|----------------------------------------|------------|--------------|
| Income                                 | 16 - 3     |              |
| 4020 · Marina & Club Fees              | 500.00     | 500.00       |
| 4030 · Sublease & Access Fees          | 10,200.00  | 10,200.00    |
| 4060 · Interest                        | 92.86      | 140.52       |
| 4080 · Fishing Tournament              | 0.00       | 600.00       |
| Total Income                           | 10,792.86  | 11,440.52    |
| Expense                                |            |              |
| 6000 · Manager                         | 5,461.54   | 10,923.08    |
| 6001 · Operations Supervisor           | 2,861.54   | 5,723.08     |
| 6002 · Equipment Operations Supervisor | 3,169.24   | 6,338.48     |
| 6010 · FICA                            | 833.26     | 1,666.52     |
| 6020 · State Unemployment Tax          | 0.00       | 50.52        |
| 6025 · Merchant Fees                   | 31.45      | 66.18        |
| 6030 · Retirement                      | 522.81     | 1,045.62     |
| 6040 · Health Insurance                | 903.25     | 1,082.71     |
| 6120 · Season & Launch Permits         | 1,810.58   | 1,810.58     |
| 6170 · Miscellaneous-Other             | 0.00       | 54.74        |
| 6180 · Postage                         | 165.00     | 220.00       |
| 6190 · General Business Supplies       | 176.89     | 176.89       |
| 6210 · Diesel                          | 2,762.72   | 2,775.88     |
| 6240 · Building & Grounds              | 50.28      | 50.28        |
| 6251 · Dredging Supplies               | 24.40      | 1,554.40     |
| 6300 · Accounting Services             | 0.00       | 450.00       |
| 6320 · Attorney                        | 1,352.80   | 1,352.80     |
| 6330 · Consulting Engineer             | 43,004.00  | 56,287.50    |
| 6350 · Other Prof/Secretarial Service  | 10,000.00  | 10,000.00    |
| 6370 · Phone, LDT, Pager, E-Mail       | 576.55     | 576.55       |
| 6400 · Meals                           | 0.00       | 64.74        |
| 6410 · Subscriptions                   | 134.87     | 149.86       |
| 6430 · Ads                             | 29.24      | 46.43        |
| 6440 · Other                           | 106.00     | 106.00       |
| 6450 · Insurance                       | 32,609.00  | 32,609.00    |
| 6460 · Electric                        | 473.00     | 934.00       |
| 6470 · Water                           | 55.11      | 110.22       |
| 6490 · Port-O-Lets                     | 170.00     | 340.00       |
| 6530 · Truck                           | 250.29     | 250.29       |
| 6542 · Equipment Rental                | 57.50      | 57.50        |
| 6570 · Lake Weed Treatment             | 5.00       | 5.00         |
| Total Expense                          | 107,596.32 | 136,878.85   |
| et Income                              | -96,803.46 | -125,438.33  |

### LAKE LEMON CONSERVANCY Profit & Loss Prev Year Comparison February 2021

|                                        | Feb 21          | Feb 20        | \$ Change        | % Change         |
|----------------------------------------|-----------------|---------------|------------------|------------------|
| Income                                 |                 |               |                  |                  |
| 4020 · Marina & Club Fees              | 500.00          | 0.00          | 500.00           | 100.0%           |
| 4030 · Sublease & Access Fees          | 10,200.00       | 9,150.00      | 1,050.00         | 11.5%            |
| 4060 · Interest                        | 92.86           | 0.00          | 92.86            | 100.0%           |
| 4080 · Fishing Tournament              | 0.00            | 225.00        | -225.00          | -100.0%          |
| Total Income                           | 10,792.86       | 9,375.00      | 1,417.86         | 15.1%            |
| Expense                                |                 |               |                  |                  |
| 6000 · Manager                         | 5,461.54        | 5,230.76      | 230.78           | 4.4%             |
| 6001 · Operations Supervisor           | 2,861.54        | 2,773.08      | 88.46            | 3.2%             |
| 6002 · Equipment Operations Supervisor | 3,169.24        | 3,076.92      | 92.32            | 3.0%             |
| 6010 · FICA                            | 833.26          | 847.66        | -14.40           | -1.7%            |
| 6025 · Merchant Fees                   | 31.45           | 31.45         | 0.00             | 0.0%             |
| 6030 · Retirement                      | 522.81          | 1,573.52      | -1,050.71        | -66.8%           |
| 6040 · Health Insurance                | 903.25          | 748.79        | 154.46           | 20.6%            |
| 6120 · Season & Launch Permits         | 1,810.58        | 1,832.15      | -21.57           | -1.2%            |
| 6130 · Daily Permits                   | 0.00            | 130.65        | -130.65          | -100.0%          |
| 6160 · Printer, Copier & Computer Supp | 0.00            | 362.10        | -362.10          | -100.0%          |
| 6170 · Miscellaneous-Other             | 0.00            | 0.00          | 0.00             | 0.0%             |
| 6180 · Postage                         | 165.00          | 0.00          | 165.00           | 100.0%           |
| 6190 · General Business Supplies       | 176.89          | 11.64         | 165.25           | 1,419.7%         |
| 6200 · Regular Gas                     | 0.00            | 3.07          | -3.07            | -100.0%          |
| 6210 · Diesel                          | 2,762.72        | 0.00          | 2,762.72         | 100.0%           |
| 6240 Building & Grounds                | 50.28           | 1,171.42      | -1,121.14        | -95.7%           |
| 6251 · Dredging Supplies               | 24.40           | 186.46        | -162.06          | -86.9%           |
| 6310 · Grass                           | 0.00            | 440.00        | -440.00          | -100.0%          |
| 6320 · Attorney                        | 1,352.80        | 0.00          | 1,352.80         | 100.0%           |
| 6330 · Consulting Engineer             | 43,004.00       | 0.00          | 43,004.00        | 100.0%           |
| 6350 · Other Prof/Secretarial Service  | 10,000.00       | 0.00          | 10,000.00        | 100.0%           |
| 6370 · Phone, LDT, Pager, E-Mail       | 576.55          | 283.67        | 292.88           | 103.3%           |
| 6410 · Subscriptions                   | 134.87          | 0.00<br>81.76 | 134.87           | 100.0%<br>-64.2% |
| 6430 · Ads                             | 29.24<br>106.00 | 0.00          | -52.52<br>106.00 | -64.2%<br>100.0% |
| 6440 · Other<br>6450 · Insurance       | 32,609.00       | 0.00          | 32,609.00        | 100.0%           |
| 6460 · Electric                        | 473.00          | 438.95        | 34.05            | 7.8%             |
| 6470 · Water                           | 55.11           | 55.11         | 0.00             | 0.0%             |
| 6480 · Trash                           | 0.00            | 20.00         | -20.00           | -100.0%          |
| 6490 · Port-O-Lets                     | 170.00          | 170.00        | 0.00             | 0.0%             |
| 6530 · Truck                           | 250.29          | 0.00          | 250.29           | 100.0%           |
| 6542 · Equipment Rental                | 57.50           | 749.05        | -691.55          | -92.3%           |
| 6570 · Lake Weed Treatment             | 5.00            | 0.00          | 5.00             | 100.0%           |
| Total Expense                          | 107,596.32      | 20,218.21     | 87,378.11        | 432.2%           |
| et Income                              | -96.803.46      | -10,843.21    | -85,960.25       | -792.8%          |