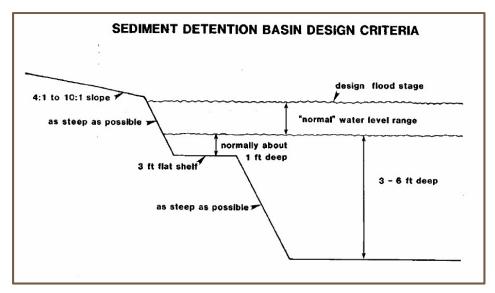

ation occurs in the lake's western end.



- Runoff and streambank erosion controls are recommended where needed in Lake Lemon's drainage basin. However, a Soil Conservation Service watershed assessment concluded that erosion from agricultural lands, in general, is not excessive.
- Elevations range from 630 feet (spillway elevation) to 1033 feet at Bear Wallow Hill (east of Village of Beanblossom).
- Nearly all soils in the watershed are silty loams.
- The sediment rate is not excessive, but there is a disproportionate rate of deposition in the eastern end of the lake.
- Recommendations only included sedimentation control by bank and soil stabilization and provided some guidelines on sedimentation detention basin design criteria. Figure 5 below shows the guidance provided in this report.



Figure 2-4 - Sediment Detention Figure from 1986

#### 2.1.3 Lake Lemon Feasibility Study, 1992

This study's purpose was to satisfy the requirements of the EPA Clean Lakes Program and complete the feasibility study requirements of the Lake Enhancement Program.

Recommendations included stream bank stabilization, wetland enhancement, and sediment basins, among other things.

Severe streambank erosion issues were noted in the lower Plum Creek and lower Beanblossom Creek from the mouth to the junction of North Fork three miles east of Helmsburg.

Sedimentation basins were also recommended in this study to trap suspended sediments prior to their discharge into



receiving waters. The report noted a massive basin would be needed and recommended a series of smaller sedimentation basins in th