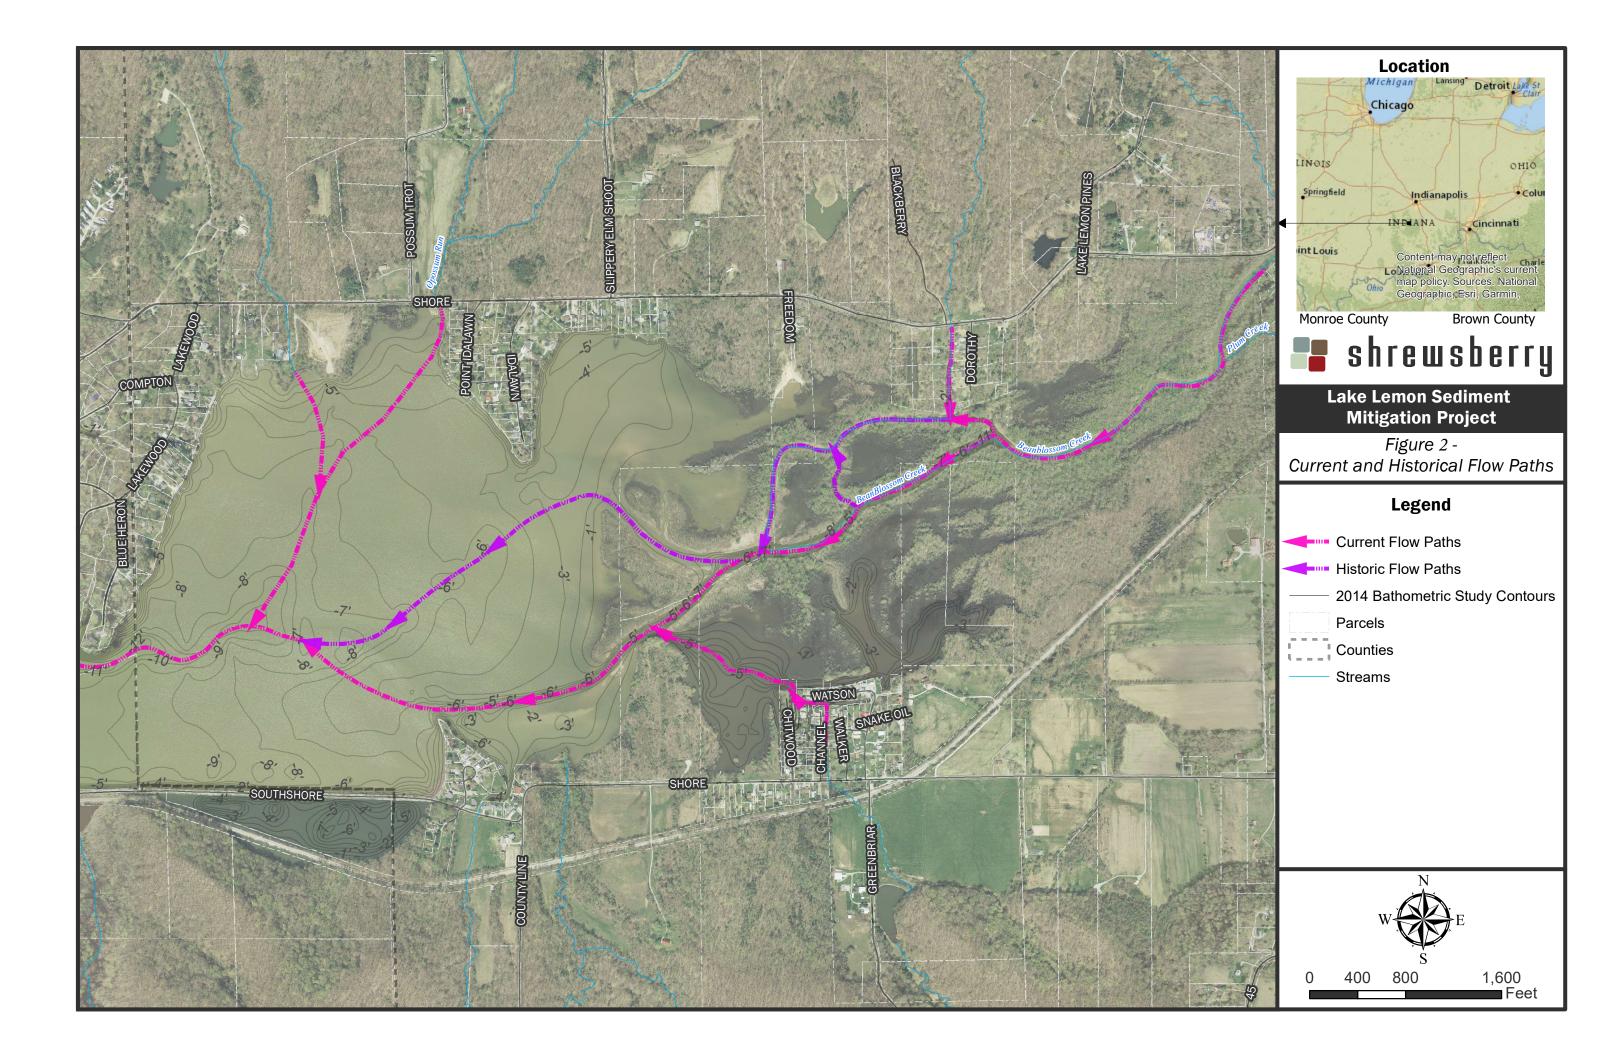

ared for each of the elements identified and alternatives for phases were created. Four phases spanning four years was proposed. The total proposed Lake Lemon Sediment Mitigation Project includes:

- Dredging of approximately 84,000 cubic yards
- Creation of 10-acres of wetlands
- 1 in-lake disposal areas
- 1 upland disposal areas (including the existing maintenance site disposal area).

The OPCC for all phases is \$1.2 million and included a 30% contingency (but could vary as noted previously).

The LLCD should consider an additional implementation step to study the watershed upstream of Lake Lemon. This study would be to determine the sources of sediment entering the lake and propose targeted best management practices to reduce sediment in those areas.

Page 14

## Appendix A Figures







# Appendix B USGS StreamStats

### **Lake Lemon Watershed**

Region ID: IN

Workspace ID: IN20180607224639761000

Clicked Point (Latitude, Longitude): 39.25799, -86.35720

**Time:** 2018-06-07 18:46:55 -0400



| Basin Characteristics |                                                                                                              |        |               |  |
|-----------------------|--------------------------------------------------------------------------------------------------------------|--------|---------------|--|
| Parameter<br>Code     | Parameter Description                                                                                        | Value  | Unit          |  |
| DRNAREA               | Area that drains to a point on a stream