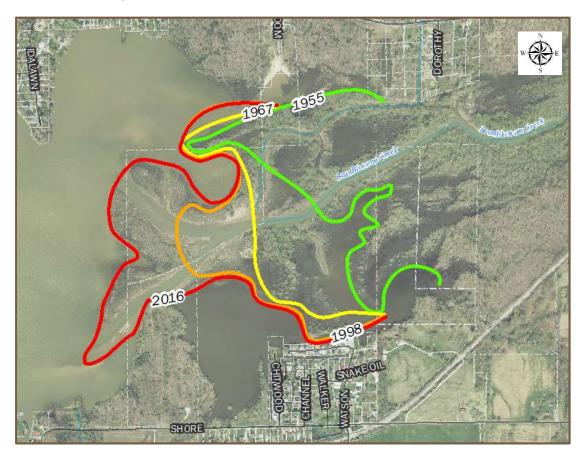

Any discharge of dredge material below the ordinary high-water mark will require a permit.
- Channel diversions for sediment basins would be allowed.
- All phases of construction should be rolled into one permit.
- Coordination should continue as the design of the project moves forward.

#### 3 Sedimentation in Lake Lemon

#### 3.1 East End Delta Formation

All rivers and streams contain sediments and therefore it is inevitable that manmade reservoirs will trap sediment over time and in the case of Lake Lemon, much of the sediment has formed as a delta at the east end of the lake. Review of historical aerial photographs showed the rate

the delta was formed, and figure below shows the timeline of the delta formation based these historical aerial photographs at the east end of Lake Lemon.



#### 3.2 Root Causes of Sedimentation in Lake Lemon

#### 3.2.1 Highly Erodible Soils

Much of the land within Lake Lemon's watershed has the potential to be classified as highly erodible land (HEL). The amount and location of HEL varies annually with cultivation practices and developments in the watershed. The soils also lead to more erosion from stream banks which is discussed further below. Conversion of forest land to cultivated crop or farm land would increase the amount of HEL in the watershed.

#### 3.2.2 Stream Bank Erosion

Streambank erosion is severe problem along BeanBlossom Creek as observed in the May 2018 field visit and as noted for nearly all other stream reaches in Lake Lemon's watershed in past reports. Because most of the eroded streambanks are on private land, lack o