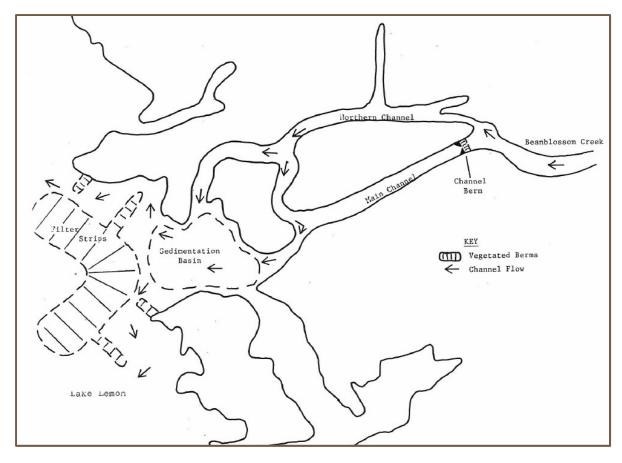

nhancement Program.

Recommendations included stream bank stabilization, wetland enhancement, and sediment basins, among other things.

Severe streambank erosion issues were noted in the lower Plum Creek and lower Beanblossom Creek from the mouth to the junction of North Fork three miles east of Helmsburg.

Sedimentation basins were also recommended in this study to trap suspended sediments prior to their discharge into



receiving waters. The report noted a massive basin would be needed and recommended a series of smaller sedimentation basins in the upper watershed. It was the first report that suggested potentially using the delta that was forming on the east end as a sediment trap. Figure 2-5 below shows a conceptual plan for enhancing the wetlands and creating a sedimentation basin.



Figure 2-5 Conceptual Plan From Lake Lemon Feasibility Study, 1992

#### 2.1.4 Lake Lemon District Plan, 1996

In 1996, the Lake Lemon Conservancy District Plan was prepared to set forth the District Plan for the Lake Lemon Conservancy District. It documented the Indiana code that allowed the development of the conservancy, provided a plan for operation and maintenance, documented the lake's current and past use, documented problems, and future plans for the lake. It documented that Lake Lemon had been used as water supply until the mid-60's, partial water supply until the mid-70's, and a back-up water supply since. Interestingly, sedimentation mitigation was not documented as being one of their issues or as improvements desired by the people at the time.



#### 2.1.5 Other Recent Repor