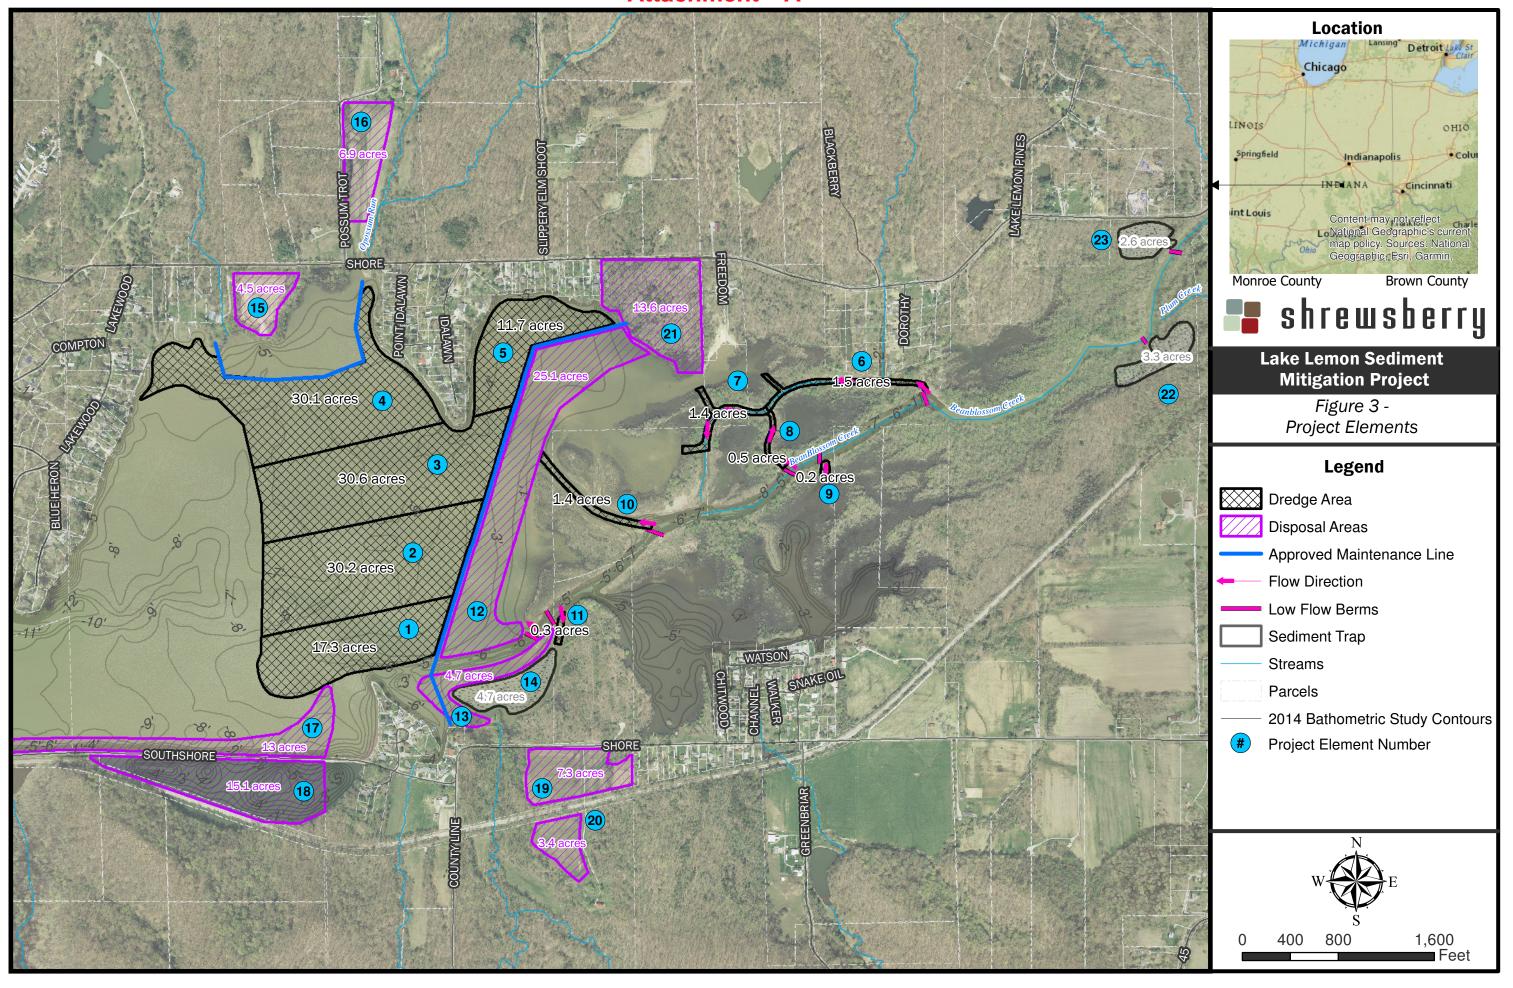

BY THE FOLLOWING VOTE: this $2^{nd}$ Day of June, 2020.

| <u>AYE</u>                   | NAY                 | <u>ABSTAIN</u> |
|------------------------------|---------------------|----------------|
| PAM DUGAN, CHAIRMAN          |                     | -              |
| MARY JANE BROWN, VICE-CHAIR  |                     |                |
| MIKE BLACKWELL, TREASURER    |                     |                |
| MICHAEL KLITZING, Sub-Area I |                     |                |
| DEBRA LADYMAN, Sub-Area II   |                     |                |
| LORA SCHELL, Sub-Area IV     |                     |                |
| LES WADZINSKI, Sub-Area V    |                     |                |
| ATTEST:                      | LLCD Board Recorder |                |

### Attachment " A"







### **AREA MAP**

Christopher B. Burke Engineering, LLC PNC Center, Suite 1368 South 115 West Washington Street TITLE: Indianapolis, Indiana 46204 BURKE (t) 317.266.8000 (f) 317.632.3306

PROJECT: Lake Lemon Conservancy District Dredge Disposal

PROJECT NO. 20-0029

APPROX. SCALE as shown

DATE: 03/2020

Site Location EXHIBIT

### Attachment "C"

1;2;3 (dredging zones):18;19 (Disposal sites) Hydraulic Dredging and Disposal Project Element No. =

**Project Element Description =** 

| Size (acres) | Depth of<br>Dredging or<br>Disposal | Dredge<br>Volume<br>(CYS) | Disposal<br>Volume<br>(CYS) | Es | stimated<br>Cost |
|--------------|-------------------------------------|---------------------------|-----------------------------|----|------------------|
| 77 acres     | 5 feet final<br>d