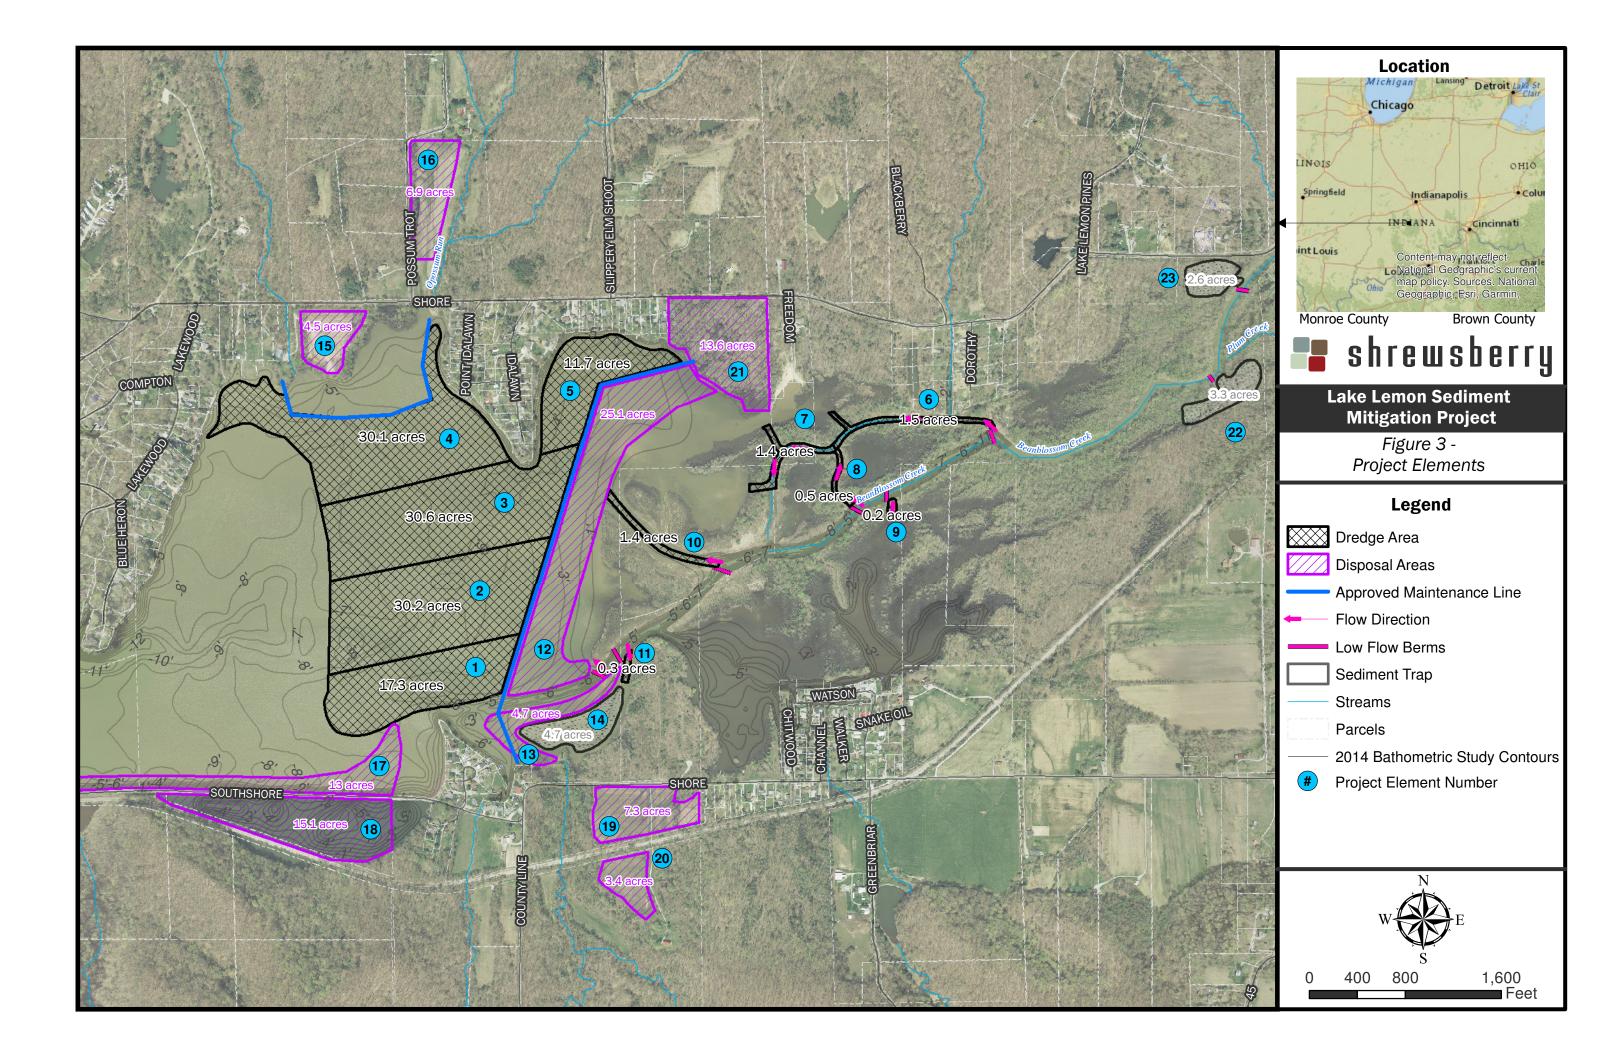

ed for each of the elements identified and alternatives for phases were created. Four phases spanning four years was proposed. The total proposed Lake Lemon Sediment Mitigation Project includes:

- Dredging of approximately 84,000 cubic yards
- Creation of 10-acres of wetlands
- 1 in-lake disposal areas
- 1 upland disposal areas (including the existing maintenance site disposal area).

The OPCC for all phases is \$1.2 million and included a 30% contingency (but could vary as noted previously).

The LLCD should consider an additional implementation step to study the watershed upstream of Lake Lemon. This study would be to determine the sources of sediment entering the lake and propose targeted best management practices to reduce sediment in those areas.

Page 14

## Appendix A Figures







# Appendix B USGS StreamStats

### **Lake Lemon Watershed**

Region ID: IN

Workspace ID: IN20180607224639761000

Clicked Point (Latitude, Longitude): 39.25799, -86.35720

**Time:** 2018-06-07 18:46:55 -0400



| Basin Characteristics |                                                                                                              |        |               |  |
|-----------------------|--------------------------------------------------------------------------------------------------------------|--------|---------------|--|
| Parameter<br>Code     | Parameter Description                                                                                        | Value  | Unit          |  |
| DRNAREA               | Area that drains to a point on a stream