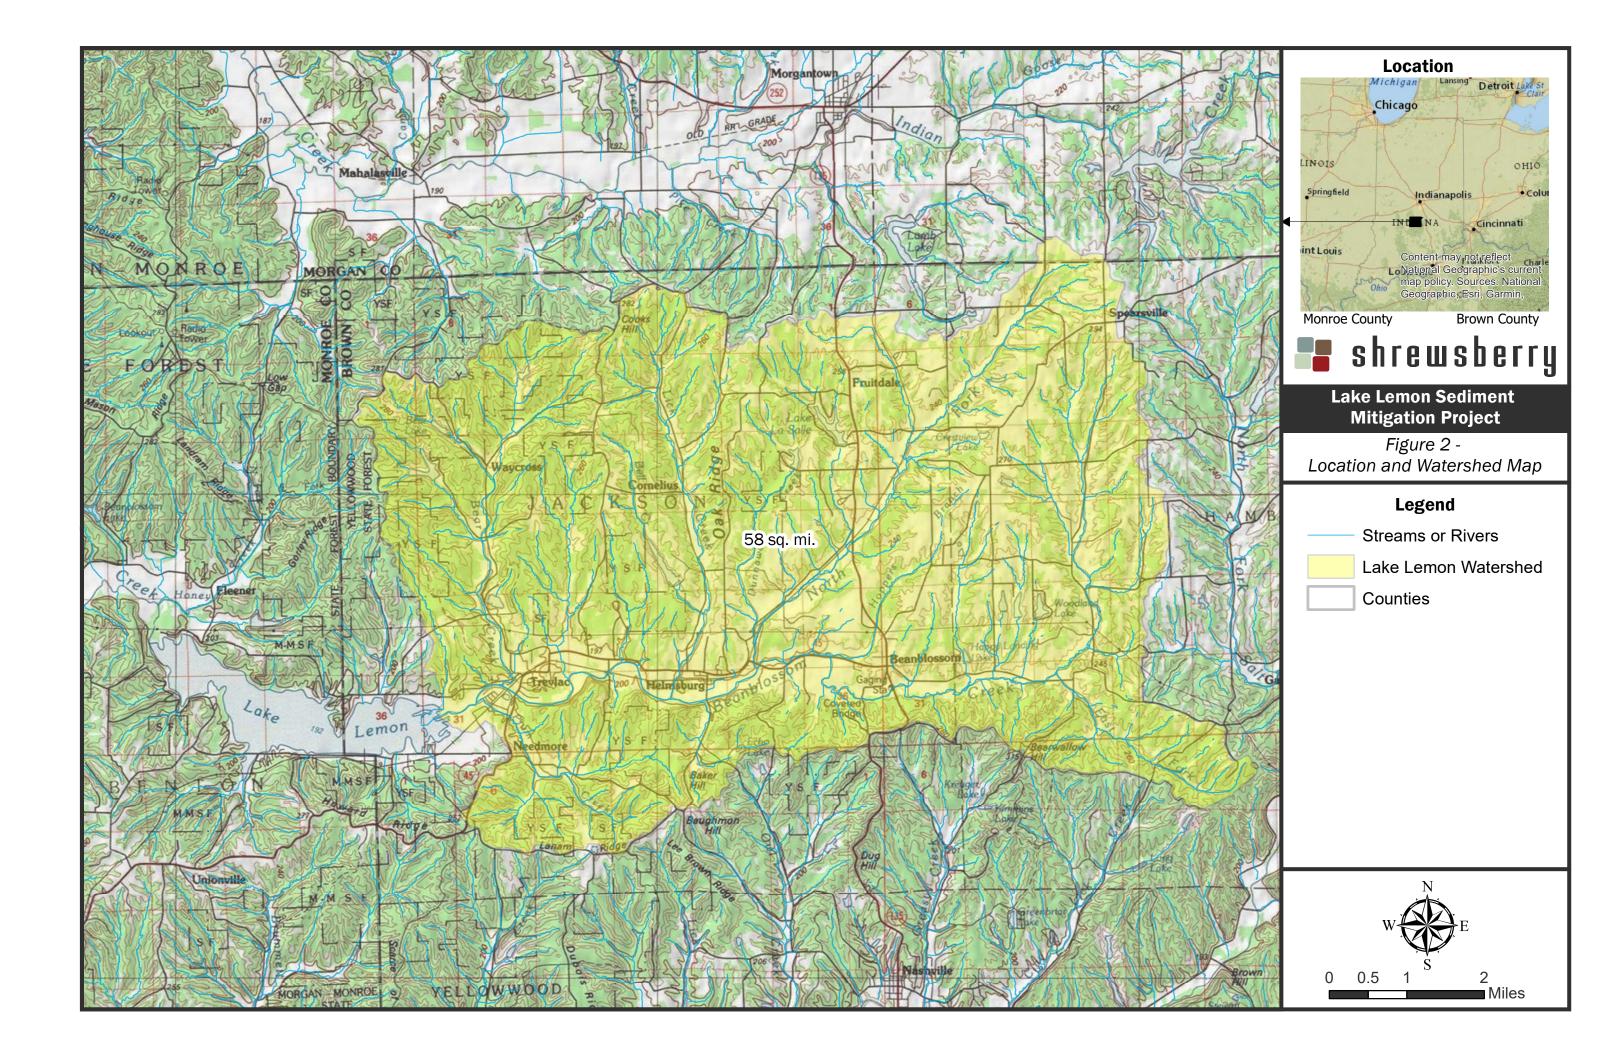

epared for each of the elements identified and alternatives for phases were created. Four phases spanning four years was proposed. The total proposed Lake Lemon Sediment Mitigation Project includes:

- Dredging of approximately 84,000 cubic yards
- Creation of 10-acres of wetlands
- 1 in-lake disposal areas
- 1 upland disposal areas (including the existing maintenance site disposal area).

The OPCC for all phases is \$1.2 million and included a 30% contingency (but could vary as noted previously).

The LLCD should consider an additional implementation step to study the watershed upstream of Lake Lemon. This study would be to determine the sources of sediment entering the lake and propose targeted best management practices to reduce sediment in those areas.

Page 14

## Appendix A Figures







# Appendix B USGS StreamStats

### **Lake Lemon Watershed**

Region ID: IN

Workspace ID: IN20180607224639761000

Clicked Point (Latitude, Longitude): 39.25799, -86.35720

**Time:** 2018-06-07 18:46:55 -0400



| Basin Characteristics |                                                                                                              |        |               |  |
|-----------------------|--------------------------------------------------------------------------------------------------------------|--------|---------------|--|
| Parameter<br>Code     | Parameter Description                                                                                        | Value  | Unit          |  |
| DRNAREA               | Area that drains to a point on a stream