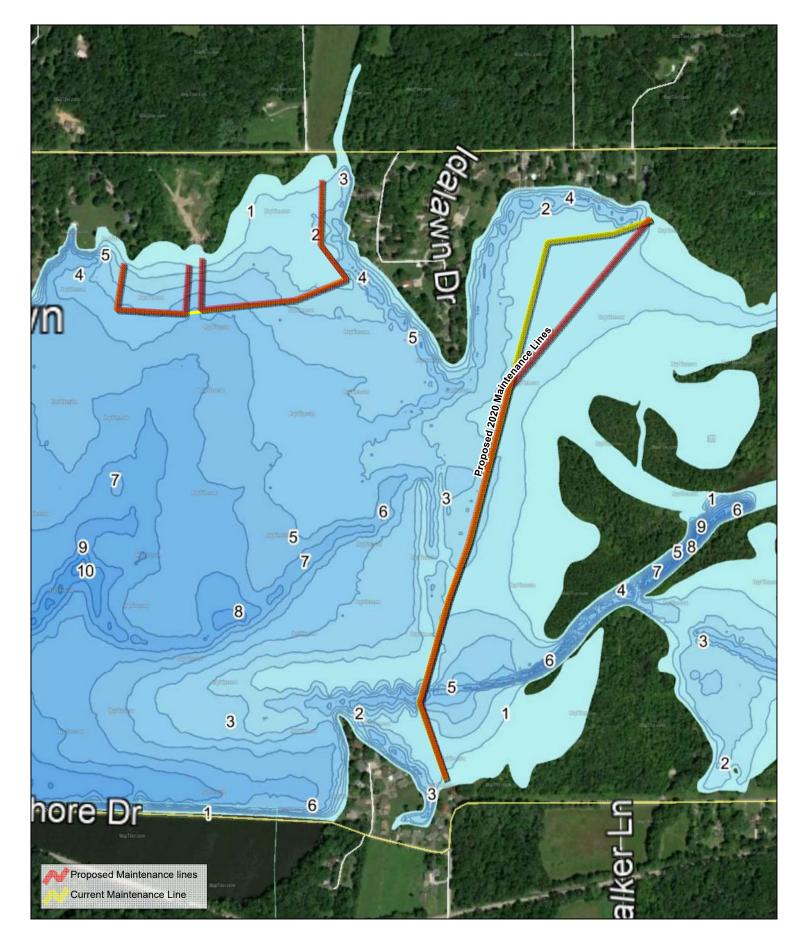

BROWN MOTIONED TO APPROVE CASEY TO APPLY TO THE STATE REVOLVING FUND FOR A \$1.2 MILLION UNCONTROLLED BOND. WADZINSKI SECONDED THE MOTION. ALL "AYES". THE MOTION CARRIED.

- d. Casey presented a power point of design plans, size and layout, of a new gatehouse.
- e. Casey presented a change to the East End Lotus Maintenance Line moving it farther East to allow a better lake view for residents on the east side of Idalawn.

BROWN MOTIONED TO APPROVE THE MOVING OF THE EAST END MAINTENANCE LINE. SCHELL SECONDED THE MOTION. KLITZING, BROWN, SCHELL, DUGAN, WADZINSKI "AYES". BLACKWELL AND LADYMAN "NAYS". THE MOTION CARRIED.

- V. Strategic Planning Committee (Brown)
  - a. Brown updated the board on the balances of the two County Lake Lemon Enhancement Funds.