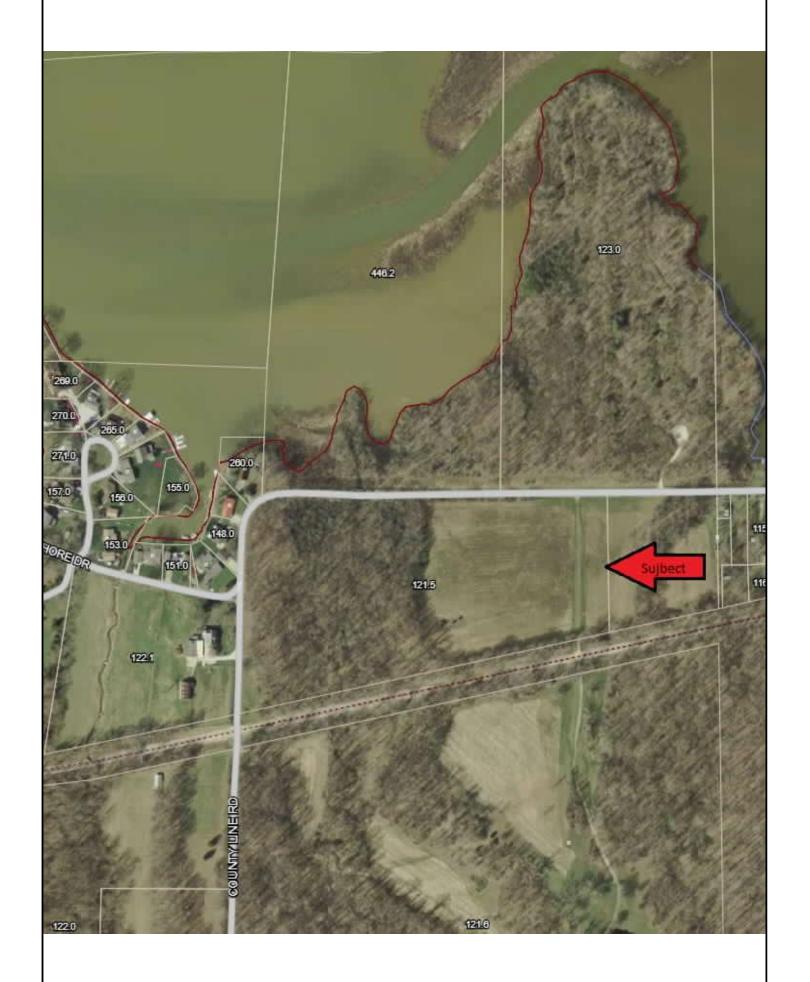

#### **AERIAL MAP**

Borrower: Lake Lemon Conservancy
Property Address: E South Shore Drive
City: Unionville
Lender: Lake Lemon Conservancy

File No.: 38186/REVISED
Case No.:

Zip: 47468

Lender: Lake Lemon Conservancy

Subject E South Shore Drive Unionville, IN 47468