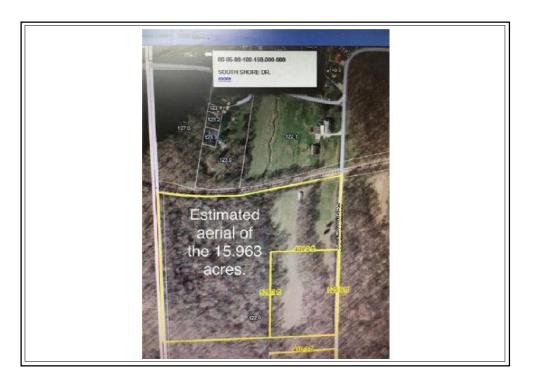

#### **AERIAL MAP**

Borrower: Lake Lemon Conservancy
Property Address: E South Shore Drive
City: Unionville
Lender: Lake Lemon Conservancy

File No.: 38186/REVISED
Case No.:

Zip: 47468

Lender: Lake Lemon Conservancy

Subject E South Shore Drive Unionville, IN 47468