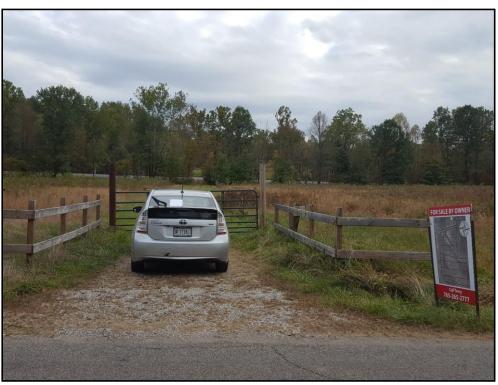

STREET SOUTH SHORE ROAD STREET COUNTY LINE ROAD

STREET COUNTY LINE ROAD

FRONT OF SITE WITH GATE

| Borrower: Lake Lemon Conservancy      | Fil       | le No.: 38186/REVISED |
|---------------------------------------|-----------|-----------------------|
| Property Address: E South Shore Drive | Ca        | ase No.:              |
| City: Unionville                      | State: IN | Zip: 47468            |
| Lender: Lake Lemon Conservancy        |           | •                     |