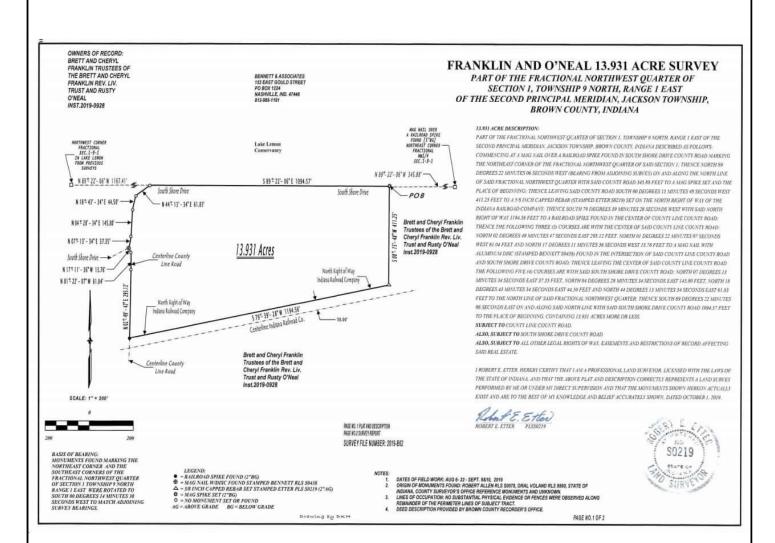

# State of Indiana Official License Record

Full Name: Gilbert S. Mordoh License Number: CG69200779

License Type: Certified General Appraiser

License Status: Active Issue Date: 1/1/1992 Expiration Date 6/30/2020 Borrower: Lake Lemon Conservancy File No.: 38186/REVISED Property Address: E South Shore Drive Case No.: City: Unionville State: IN Zip: 47468 Lender: Lake Lemon Conservancy RASIS OF BEARING
MONUMENTS FOUND MARKING THE
NORTHEAST COUNTERSOF THE
SOUTHEAST COUNTERSOF THE
PARTITIONAL NORTHHEAST QUARTER
OF SECTION 1 TOWNSHIP 9 NORTH
EAST COUNTERSOF THE SOUTH TO THE SOUTH TOWNSHIP 9 NORTH
SOUTH OF DEGREES 14 MINUTES 18 SURPEYBEARINGS SECONDS REST TO MATCH ADJOURNING MIS A.D. Z. III HITTHE WILLIAM South Store Police -+ JEEE 3.14-21 3.714 WST-2019-0928 OWEAL FRANKLIN TRUSTEES OF THE BRETT AND CHERYL BRETT AND CHERYL OWNERS OF RECORD N 89° 22'- 96'N 1167-11' FRANKLIN REV. LIV. SCALE: 1" = 200" TRUST AND RUSTY KS1 3,6 - 12; HB WHITE-D-11.W NOT - 49 - 47 E 295.17 266 Centerine County Indiana Kalasaid Company Cententive Count - H442-131-341 61.18 North Triple R. Wall MAY AND MENY Time Road - RATAROAD SPIKE FOUND (2780)
 - RAG NALL WODGE FOUND STAINED BEINGETT RIS SOAR
 - NA INCH CAPPED REBAL SET STAINEED ETTER RIS SOON (2740)
 - NA GONLA SET (2780)
 - NA GONLANEAT SET OR FOUND SCHAR SHORK - DE LEGEND: WC = WITOR CANON Charyl Franklin Rev. Liv Inst. 2919-0928 Trust and Rusty O'Weal Trustees of the Brett and Brett and Cheryl Franklin Ceriolist injura subsidi Co. DERWETT & ASSOCIATES
153 EAST COULD STREET
PO BOX 1224
PASHVILLE, ND 47444
ET-3083-1797 Constrainty 19: 22: 01'E 1094.57" man Re Sulmere tritura kabasa Compute North Stylings Map 1000 South Store Price BEE NELL MARCHER MARCH SURVEY FILE WILLIEST: 2018-862 MALACINE BRIDE DE SEGUIDO · 题话: A. 说: A. 新疆-5 00° 15'-48' W 411.2' DATES OF FIELD WORK: AUG 6-22 - SEPT, 96/M, 2019

ORIGIN OF MONAMENTS FOUND: ROBERT ALLEWING SORTA CIGAL VOLLAND RUS 1980, STATE OF MILMAN, COUNTY SURVEYOR'S COMPLE REFERENCE MONAMENTS AND LAWKYOWN.

LINES OF COCUMENTACK AD SURVEYWHAL PRYSCAL ENCRING DR FENCES WERE OBSERVED ALONG REMAINDER OF THE REPMETER LINES OF SURLECT PRACT. DEED DESCRIPTION PROVIDED BY BROWN COUNTY RECORDER 1 DIFFICE Inst. 2019-0928 Trust and Rusty O'Weal Cheryl Franklin Rev. Liv. Brett and Cheryl Franklin Trustess of the Brett and POB FRANKLIN AND O'NEAL 13.931 ACRE SURVEY OF THE SECOND PRINCIPAL MERIDIAN, JACKSON TOWNSHIP, PART OF THE FRACTIONAL NORTHWEST QUARTER OF SUBJECT TO COUNTY LIVE COUNTY WORD OF SAID PRICEDURAL NORTHWEST QUARTER WITH SAID COUNTY POAR SA 88 FEET TO A MIND SWILL SET AND THE ROBERT ETTER EXISTAND INSTRUMES SESTOF NY ANDREADGE AND BEDEF ACCUPATELY SHOWN DATED OCTOMES 1, 1949 PERFORMED BY THE ON CADAR THE DIRECT STREET RIVOR WAS LIVED LIVED THE WOMEN'TS RECEIVED REPERFORMED. THE STATE OF INDIANA, AND THAT THE ABOVE PLAT AND DESCRIPTION CORRECTLY REPRESENTS A LAND SURYO SAID REAL DISTANTE TO THE PLACE OF BEGINNING, CONTAINING JESS JICKES WORE OF LESS 99 SECONDS ERLO ON YARD MONO SHID NORDH TIMB HILLI SHID ROYLLIN SHOKE DRIVE COKKLI. WOYD 1914 F. FETI LETL ID THE YORLK TOSE OF 24TO LEVELTONYT NORWENEEL BOYNEER SHEWER SOATIES OF STREET TITULIES WEST ALM FELT AND NORTH LEASONSES II MANETES MESSECONDE MEST LE TO FEET TO LAMAG NATE WORK PLACE OF BEGINNING. THE YELLOW HOW SAID COUNTI BOAD SOUTH OF DECASES AS LOVETES AS SECONDS WEST DECREES 22 SERVITES AN SECONES WEST OBLANCE PROY ADJUSTANCE SERVED) ON AND ALONG THE NORTH LIVE SECOND PRINCIPAL AMERICAN, ARCHBON TOWNSHIP BROWN COLUTE ANDIANA DESCRIBED AS FOLLOWS A ROBERT E ETTER, HERERY CERTIFI THAT LAW A PROJECTIONAL LAND SURTION, LICENSED WITH THE LARS OF ALSO, REBURCT TO ALL OTHER LEGAL INSIDES OF BILLS, EASEMENTS AND ALSO BUTTAPAS OF RECORD AFFECTING ALSO, SUBJECT TO SOUTH SHORE DRIVE COUNTY HOAD. DECIREES 43 MINUTES 34 SECONDS EAST 44 M FEET AND NORTH 44 DEGINES 13 MINUTES 34 SECONDS EAST 61 AB IN WHAT I THE SOUND FOR THE STEED WITHOUT HE STEED TO STEED THE SOUND STEED SOUND STEED STEED STEED THE STEED WAS THE FOLLOWING FITE (4) COLLEGES ARE WITH SAME WITH SHOULD DRIVE COUNTY BOALD, NOWITH OF DEGREES AS YAAD SOLITIH ZIKONE DISHE COOWAL NOMBE EREDOE FEELING THE CENTENDA SMID COOWE TRAK COOWER WHICH WOND ALAMIN'N DISC ASSAURED REWIET SUGSFOUND IN THE SATERIZETION OF SAID COUNTY LINE COENTY BOM ACRETH OF DECREES AS MAKETES AT SECONDS EASY DOLD FEET, MORTH OF DEGREES 21 MINOTES OF SECONDS 411.25 FEET TO 4.5% LICEN CAMPED MERINI (STATOED ATTEM SOCIOLOGY ON THE NORTH AIGHT OF WAY OF THE CIOMMENCINO ATLA MAIO NATI, OFFITA BUILLOUND SPIRE FOUND IS SOUTH STORE DIBITE COUNT BIOLD JULINOUNG PARTOR THE REACTIONAL MORTHWEST GENETIES OF SOCTIONAL TOURISMIP 9 NORTH, BANGE 1 145T OF THE LEAST TEST DESCRIPTION THEM IS THE FOLLOWING THREE OF COURSES HRE WITH THE CENTER OF SAID CHENTS LIVE COUNTY FOLO. BIOST DE DAT 1194, % FEET TO A BALBOAD SPORT FOUND BY THE CENTER OF COUNT LINE COUNT ADAD. INDIANA RAHLBOAD COMPANY. THENCE SOLTHY PO DEGREES 39 HAVE TES 15 SECUNDS WEST WITH SAID MOBILE THE MORTHE ST CORNER OF THE FRACTIONAL MORTHWEST QUANTIFICIPS AND SECTION IT THENCE MORTHERS SECTION I, TOWNSHIP 9 NORTH, RANGE I EAST BROWN COUNTY, INDIANA MCENTED! \$0219 日本人の 日本