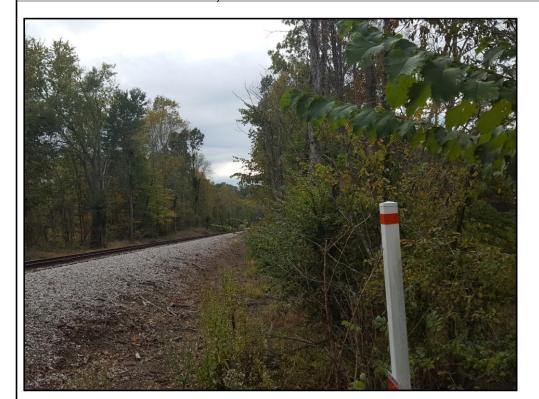

The subject property is located just off the southern shore of Lake Lemon. The northern edge of the subject is located in the overflow floodplain of the lake (see Flood Map). Final determination should be made by a qualified surveyor. The property is bisected by the private road Walker Lane, and an active railroad track runs along the southern property line. The undersigned has recited three recent sales of properties most similar and proximate to the subject and has to be considered these in the market analysis. The description includes a dollar adjustment, reflecting market reaction to those items of significant variation between the subject and comparable properties. If a significant item in the comparable property is superior to, or more favorable than subject property, a minus (-) adjustment is made, thus reducing the indicated value of the subject, if a significant item in the comparable is inferior to or less favorable than the subject property, a plus (+) adjustment is made, thus increasing the indicated value of the subject. SUBJECT COMPARABLE NO. 2 ITEM COMPARABLE NO. 1 COMPARABLE NO. 3 E South Shore Drive 7151 E St Rd 45 County Line Road 8513 N Low Gap Rd Unionville, IN 47468 Bloomington, IN 47408 Unionville Unionville, IN 47468 0.42 miles SW 3.44 miles NW 4.19 miles SW Proximity to subject 102,000 125,000 86,500 85,000 Sales Price Price \$/Sq. Ft. Ac 8,650 8,500 7,813 MIBOR #21556549 MIBOR #21514613 Blgtn #201709551 Data Source DESCRIPTION DESCRIPTION +(-) Adjust. DESCRIPTION +(-) Adjust. DESCRIPTION +(-) Adjust. Date of Sale and 02/27/2018 04/05/2019 07/31/2017 Time Adjustment 10.000 Avg/RR Track Avg/Flood/RRTrack -10,000 Avg/Rural -20,000 Avg/Rural -20,000 Location Typical Rural Typical Rural Typical Rural Site/View Typical Rural Site Size 13.93 Acres 15.96 Acres -8,000 10 Acres 22,000 9.99 Acres 22,000 Topography Sloping: Open/Wds Level: MostWds 15,000 Slopes:MostWds 15,000 Level: Opn/Wds Utilities Wtr,Elec Avail Wtr,Elec Avail Elec Onsite Gs,Wt,El,SepOn -2,500 GrvDrv,ShrdPnd -1,500 Improvements None None None Sales or Financing Conv: Cash Conv: **DOM 141 DOM 150 DOM 830** Concessions **X** + + X -3,000 15,500 9,500 Net Adj. (Total) [X]+ Gross Adj: 26.4 % Indicated Value Gross Adj: 67.6% Gross Adj: 64.1 % of Subject Net Adj: -2.4% 122,000 Net Adj: 17.9% 102,000 Net Adj: 11.2% 94.500 Comments on Market Data See Attached Addendum.REVISED 11-05-2019. THE SITE SIZE WAS REVISED FROM 14.91 TO 13.931 ACRES PER THE NEW SURVEY. Comments and Conditions of Appraisal This value is based on the subject being listed for sale on the open market. The subject is currently listed FSBO, and is under verbal contract for \$102,000. No written purchase agreement was provided to the appraiser. Final Reconciliation The Sales Comparison Approach was the only approach to value considered in the final reconciliation. I ESTIMATE THE MARKET VALUE, AS DEFINED, OF THE SUBJECT PROPERTY AS OF October 4, 2019 TOBE \$ 102,000 SUPERVISORY APPRAISER (if applicable) APPRAISER Signature Signature Name Name Title Title Date Report Signed 11/06/2019 Date Report Signed State IN State Certification # State Certification # CG69200779 State