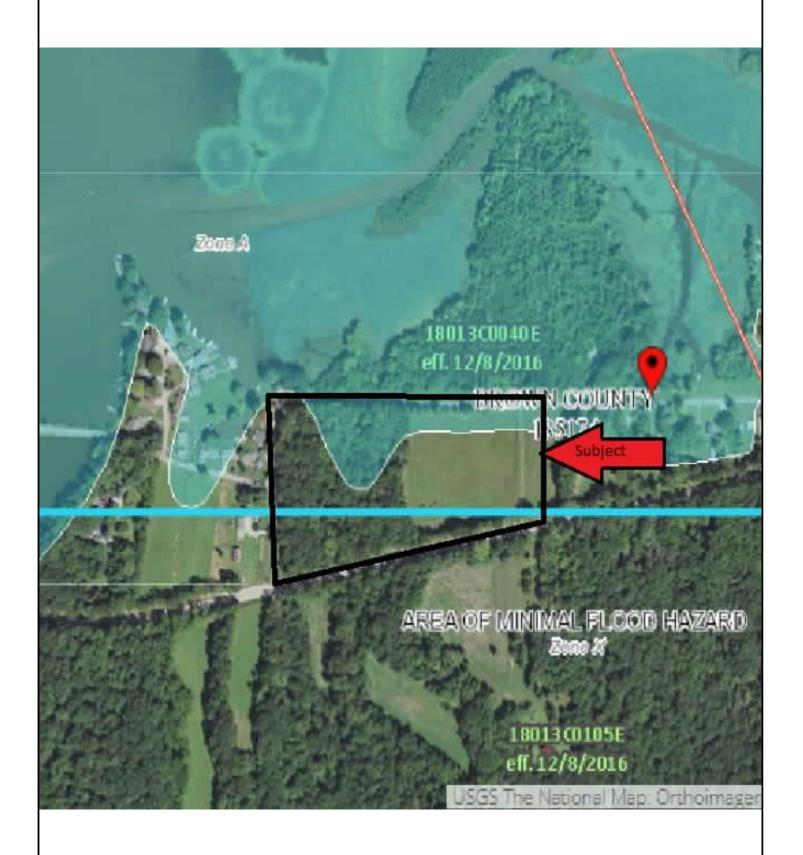

#### **FLOOD MAP**

Borrower: Lake Lemon Conservancy
Property Address: E South Shore Drive
City: Unionville
Lender: Lake Lemon Conservancy

File No.: 38186/REVISED
Case No.:

Zip: 47468

Lender: Lake Lemon Conservancy

Subject E South Shore Drive Unionville, IN 47468

#### FLOOD INFORMATION

Community: BROWN COUNTY

Property is in a FEMA Special Flood Hazard Area - High Risk

Map Number: 18013C0040E

Panel: 0040E Zone: A

Coopla

Map Date: 12-08-2016

FIPS: 18013

Source: FEMA DFIRM

#### **LEGEND**

= FEMA Special Flood Hazard Area - High Risk

Map data @2019 Google

= Moderate and Minimal Risk Areas

Road View:

= Forest = Water

# Sky Flood™

No representations or warranties to any party concerning the content, accuracy or completeness of this flood report, including any warranty of merchantability or fitness for a particular purpose is implied or provided. Visual scaling factors differ between map layers and are separate from flood zone information at marker location. No liability is accepted to any third party for any use or misuse of this flood map or its data.