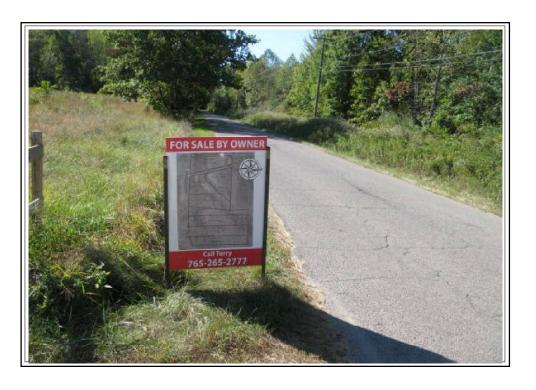

## STREET SCENE

 Borrower: Lake Lemon Conservancy
 File No.: 38186/REVISED

 Property Address: E South Shore Drive
 Case No.:

 City: Unionville
 State: IN
 Zip: 47468

 Lender: Lake Lemon Conservancy

WOODS WOODS

STREET SOUTH SHORE ROAD STREET COUNTY LINE ROAD

STREET COUNTY LINE ROAD

FRONT OF SITE WITH GATE

| Borrower: Lake Lemon Conservancy      | Fil       | le No.: 38186/REVISED |
|---------------------------------------|-----------|-----------------------|
| Property Address: E South Shore Drive | Ca        | ase No.:              |
| City: Unionville                      | State: IN | Zip: 47468            |
| Lender: Lake Lemon Conservancy        |           | •                     |