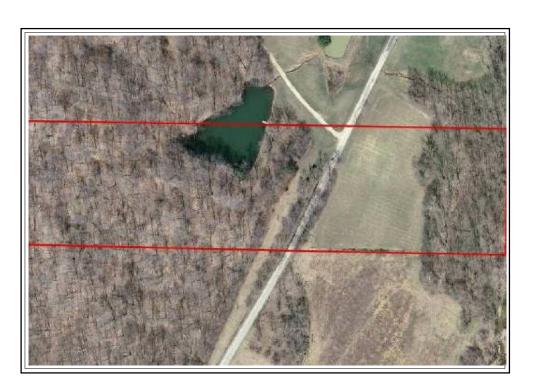

#### **FLOOD MAP**

Borrower: Lake Lemon Conservancy
Property Address: E South Shore Drive
City: Unionville
Lender: Lake Lemon Conservancy

File No.: 38186/REVISED
Case No.:

Zip: 47468

Lender: Lake Lemon Conservancy

Subject E South Shore Drive Unionville, IN 47468

#### FLOOD INFORMATION

Community: BROWN COUNTY

Property is in a FEMA Special Flood Hazard Area - High Risk

Map Number: 18013C0040E

Panel: 0040E Zone: A

Coopla

Map Date: 12-08-2016

FIPS: 18013