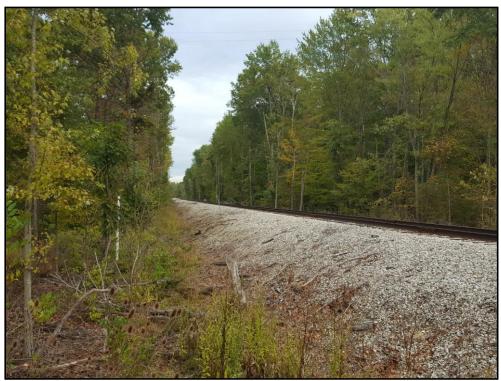

The subject property is located just off the southern shore of Lake Lemon. The northern edge of the subject is located in the overflow floodplain of the lake (see Flood Map). Final determination should be made by a qualified surveyor. The property is bisected by the private road Walker Lane, and an active railroad track runs along the southern property line. The undersigned has recited three recent sales of properties most similar and proximate to the subject and has to be considered these in the market analysis. The description includes a dollar adjustment, reflecting market reaction to those items of significant variation between the subject and comparable properties. If a significant item in the comparable property is superior to, or more favorable than subject property, a minus (-) adjustment is made, thus reducing the indicated value of the subject, if a significant item in the comparable is inferior to or less favorable than the subject property, a plus (+) adjustment is made, thus increasing the indicated value of the subject. SUBJECT COMPARABLE NO. 2 ITEM COMPARABLE NO. 1 COMPARABLE NO. 3 E South Shore Drive 7151 E St Rd 45 County Line Road 8513 N Low Gap Rd Unionville, IN 47468 Bloomington, IN 47408 Unionville Unionville, IN 47468 0.42 miles SW 3.44 miles NW 4.19 miles SW Proximity to subject 102,000 125,000 86,500 85,000 Sales Price Price \$/Sq. Ft. Ac 8,650 8,500 7,813 MIBOR #21556549 MIBOR #21514613 Blgtn #201709551 Data Source DESCRIPTION DESCRIPTION +(-) Adjust. DESCRIPTION +(-) Adjust. DESCRIPTION +(-) Adjust. Date of Sale and 02/27/2018 04/05/2019 07/31/2017 Time Adjustment 10.000 Avg/RR Track Avg/Flood/RRTrack -10,000 Avg/Rural -20,000 Avg/Rural -20,000 Location Typical Rural Typical Rural Typical Rural Site/View Typical Rural Site Size 13.93 Acres 15.96 Acres -8,000 10 Acres 22,000 9.99 Acres 22,000 Topography Sloping: Open/Wds Level: MostWds 15,000 Slopes:MostWds 15,000 Level: Opn/Wds Utilities Wtr,Elec Avail Wtr,Elec Avail Elec Onsite Gs,Wt,El,SepOn -2,500 GrvDrv,ShrdPnd -1,500 Improvements None None None Sales or Financing Conv: Cash Conv: **DOM 141 DOM 150 DOM 830** Concessions **X** + + X -3,000 15,500 9,500 Net Adj. (Total) [X]+ Gross Adj: 26.4 % Indicated Value Gross Adj: 67.6% Gross Adj: 64.1 % of Subject Net Adj: -2.4% 122,000 Net Adj: 17.9% 102,000 Net Adj: 11.2% 94.500 Comments on Market Data See Attached Addendum.REVISED 11-05-2019. THE SITE SIZE WAS REVISED FROM 14.91 TO 13.931 ACRES PER THE NEW SURVEY. Comments and Conditions of Appraisal This value is based on the subject being listed for sale on the open market. The subject is currently listed FSBO, and is under verbal contract for \$102,000. No written purchase agreement was provided to the appraiser. Final Reconciliation The Sales Comparison Approach was the only approach to value considered in the final reconciliation. I ESTIMATE THE MARKET VALUE, AS DEFINED, OF THE SUBJECT PROPERTY AS OF October 4, 2019 TOBE \$ 102,000 SUPERVISORY APPRAISER (if applicable) APPRAISER Signature Signature Name Name Title Title Date Report Signed 11/06/2019 Date Report Signed State IN State Certification # State Certification # CG69200779 State