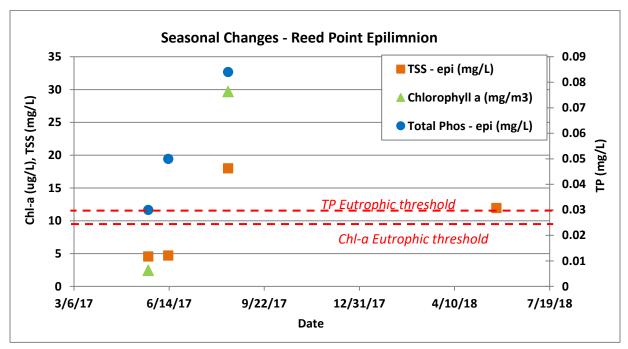

#### IV. Manager's Report (Casey)

- **a.** Indiana University Water Testing Results for 2017
  - i. Sarah Powers presented the results. A lengthy discussion followed regarding the source of E. Coli in Chitwood and other areas around the lake.
- b. Barge Operations: Update
  - i. 2864 Cubic Yards Removed as of June 15, 2018
- **c.** Vegetation Control Update