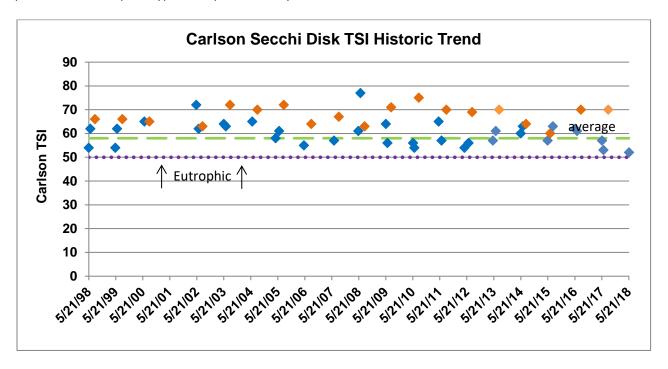

#### IV. Manager's Report (Casey)

- **a.** Indiana University Water Testing Results for 2017
  - i. Sarah Powers presented the results. A lengthy discussion followed regarding the source of E. Coli in Chitwood and other areas around the lake.
- b. Barge Operations: Update
  - i. 2864 Cubic Yards Removed as of June 15, 2018
- **c.** Vegetation Control Update