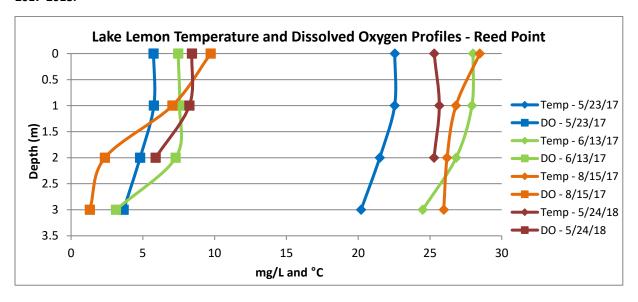

#### IV. Manager's Report (Casey)

- **a.** Indiana University Water Testing Results for 2017
  - i. Sarah Powers presented the results. A lengthy discussion followed regarding the source of E. Coli in Chitwood and other areas around the lake.
- b. Barge Operations: Update
  - i. 2864 Cubic Yards Removed as of June 15, 2018
- **c.** Vegetation Control Update