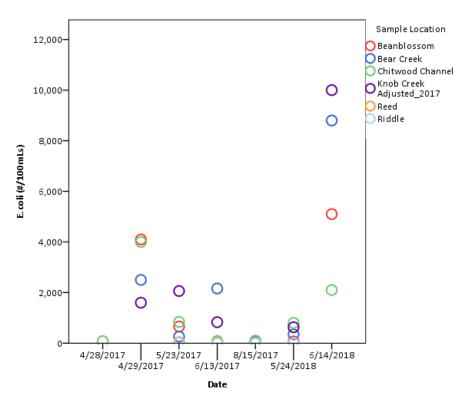

#### IV. Manager's Report (Casey)

- **a.** Indiana University Water Testing Results for 2017
  - i. Sarah Powers presented the results. A lengthy discussion followed regarding the source of E. Coli in Chitwood and other areas around the lake.
- b. Barge Operations: Update
  - i. 2864 Cubic Yards Removed as of June 15, 2018
- **c.** Vegetation Control Update