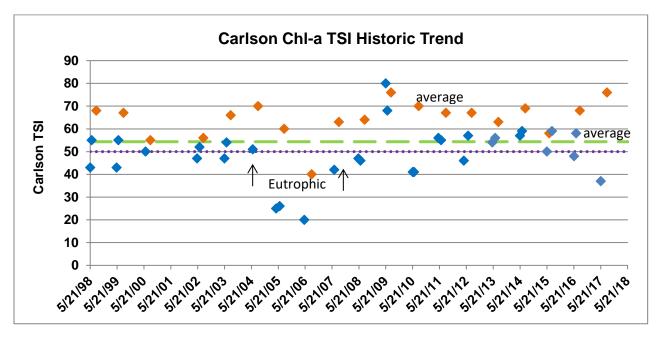

#### IV. Manager's Report (Casey)

- **a.** Indiana University Water Testing Results for 2017
  - i. Sarah Powers presented the results. A lengthy discussion followed regarding the source of E. Coli in Chitwood and other areas around the lake.
- b. Barge Operations: Update
  - i. 2864 Cubic Yards Removed as of June 15, 2018
- **c.** Vegetation Control Update