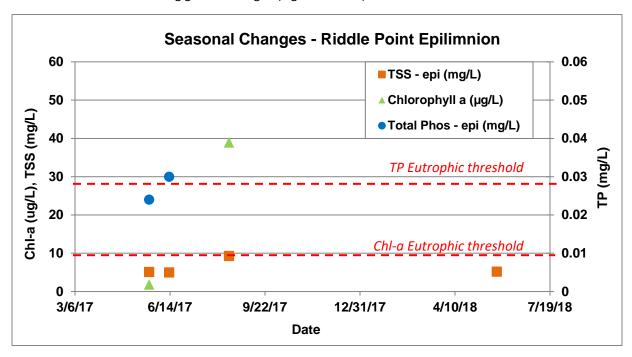

#### IV. Manager's Report (Casey)

- **a.** Indiana University Water Testing Results for 2017
  - i. Sarah Powers presented the results. A lengthy discussion followed regarding the source of E. Coli in Chitwood and other areas around the lake.
- b. Barge Operations: Update
  - i. 2864 Cubic Yards Removed as of June 15, 2018
- **c.** Vegetation Control Update