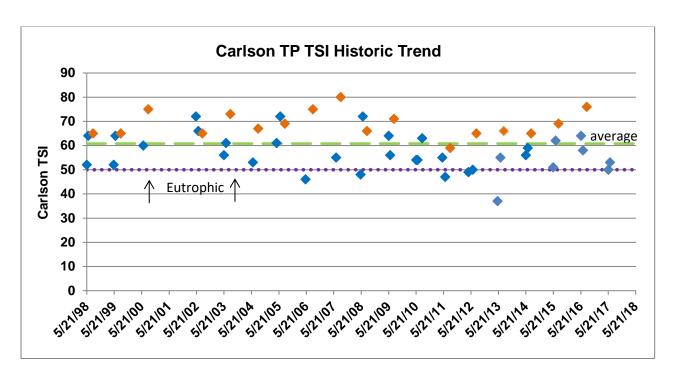

#### IV. Manager's Report (Casey)

- **a.** Indiana University Water Testing Results for 2017
  - i. Sarah Powers presented the results. A lengthy discussion followed regarding the source of E. Coli in Chitwood and other areas around the lake.
- b. Barge Operations: Update
  - i. 2864 Cubic Yards Removed as of June 15, 2018
- **c.** Vegetation Control Update