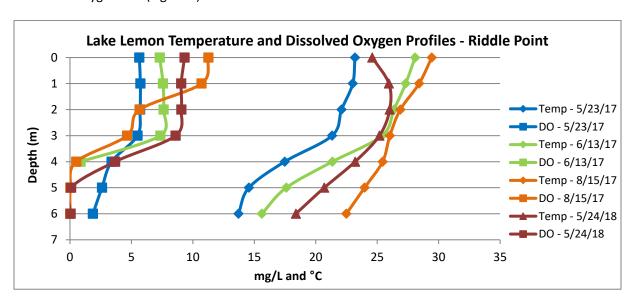

#### IV. Manager's Report (Casey)

- **a.** Indiana University Water Testing Results for 2017
  - i. Sarah Powers presented the results. A lengthy discussion followed regarding the source of E. Coli in Chitwood and other areas around the lake.
- b. Barge Operations: Update
  - i. 2864 Cubic Yards Removed as of June 15, 2018
- **c.** Vegetation Control Update