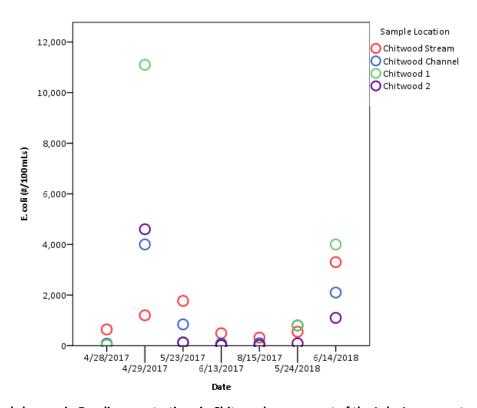

#### IV. Manager's Report (Casey)

- **a.** Indiana University Water Testing Results for 2017
  - i. Sarah Powers presented the results. A lengthy discussion followed regarding the source of E. Coli in Chitwood and other areas around the lake.
- b. Barge Operations: Update
  - i. 2864 Cubic Yards Removed as of June 15, 2018
- **c.** Vegetation Control Update