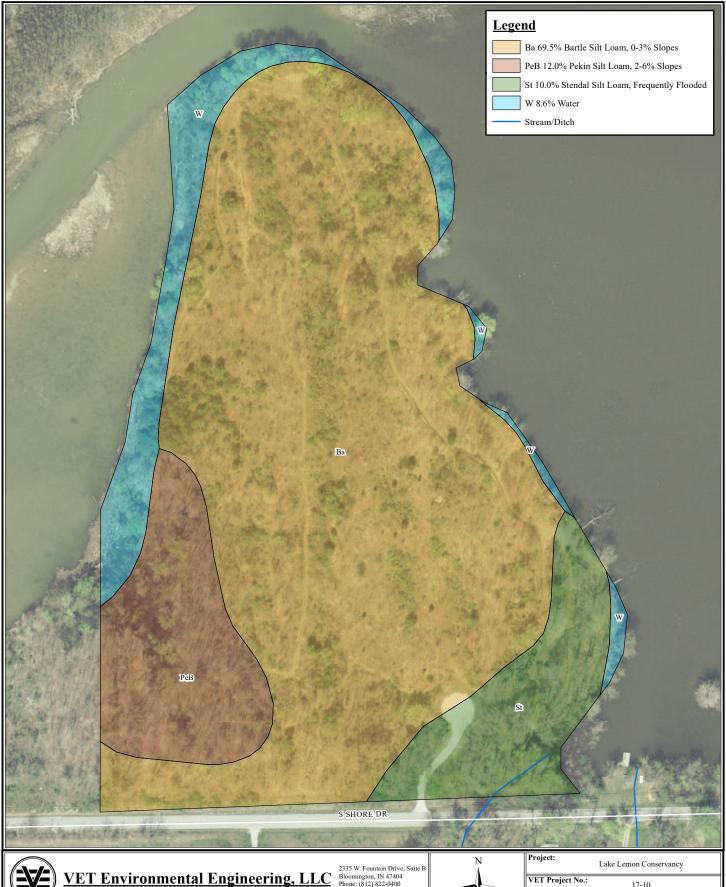

ii. IU Water Testing Contract for 2017/18

BLACKWELL MOTINOED TO ACCEPT THE 2017/18 WATER TESTING CONTRACT WITH IU, AS WRITTEN. KLITZING SECONDED THE MOTION. ALL "AYE'S". THE MOTION CARRIED.

- b. Barge Operations: Update
  - i. Little Africa- Casey presented the wetland reconnaissance report created by VET Environmental Engineering, LLC. This report documented the efforts to determine if areas of Little Africa were considered wetlands. The report stated that the entirety of Little Africa is considered wetlands, and may not be used for a disposal site without mitigation.
- c. Indiana Lakes Management Society (ILMS) Shelter Reservation
  - i. Casey requested that the Board motion and approve waiving the shelter reservation fee for ILMS to host a lake management educational seminar for residents and members of the public.