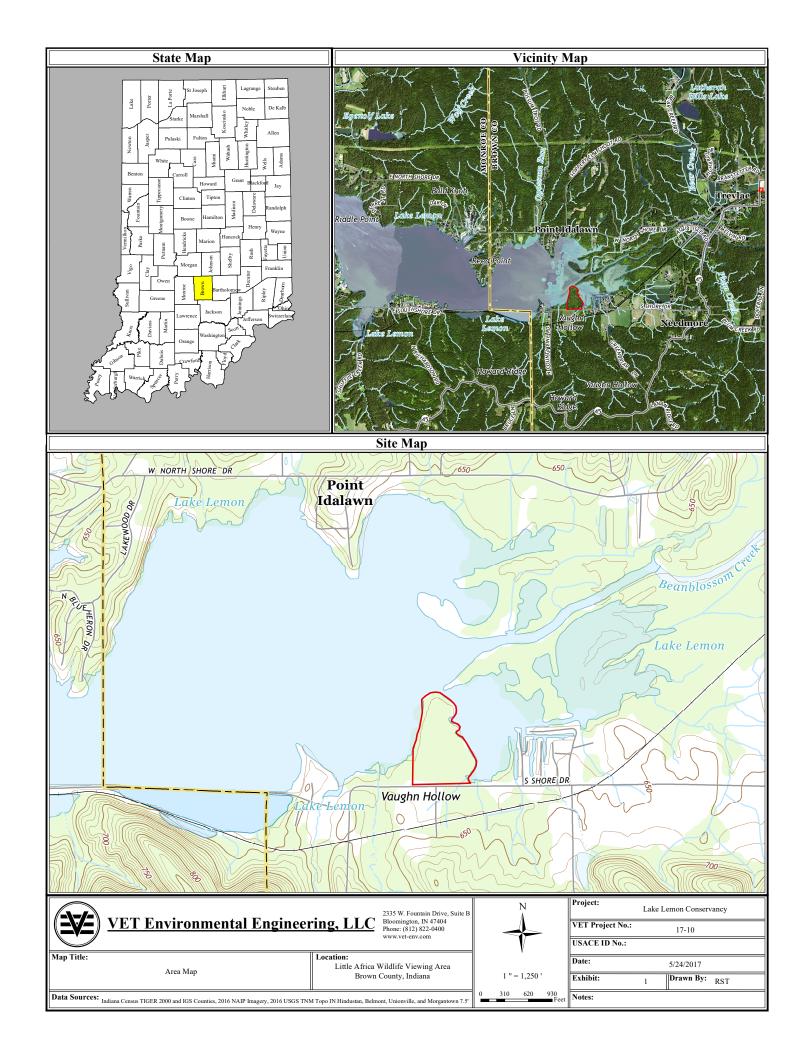

ii. IU Water Testing Contract for 2017/18

BLACKWELL MOTINOED TO ACCEPT THE 2017/18 WATER TESTING CONTRACT WITH IU, AS WRITTEN. KLITZING SECONDED THE MOTION. ALL "AYE'S". THE MOTION CARRIED.

- b. Barge Operations: Update
  - i. Little Africa- Casey presented the wetland reconnaissance report created by VET Environmental Engineering, LLC. This report documented the efforts to determine if areas of Little Africa were considered wetlands. The report stated that the entirety of Little Africa is considered wetlands, and may not be used for a disposal site without mitigation.
- c. Indiana Lakes Management Society (ILMS) Shelter Reservation
  - i. Casey requested that the Board motion and approve waiving the shelter reservation fee for ILMS to host a lake management educational seminar for residents and members of the public.