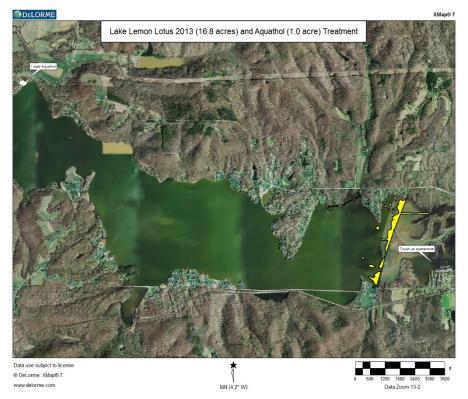

nd died back following this application. A second treatment was completed on July 2<sup>nd</sup> to touch up a few areas that had only partial control and to treat 2.5 new acres of Eurasian watermilfoil and 7.9 acres of mixed vegetation (Figure 4). A third treatment was completed on July 22<sup>nd</sup> to 16.8 acres of lotus and 1 acre of mixed vegetation (Figure 5). A fourth treatment was completed on August 1<sup>st</sup> to treat 16.1 acres of mixed vegetation (Figure 6). A final treatment was completed on September 11<sup>th</sup> for control of 1.6 acres of mixed vegetation (Figure 7).



2





Figure 2. Lake Lemon submersed vegetation treatment, June 6, 2013.



Figure 3. Lake Lemon LARE funded treatment area, June 6, 2013.





Figure 4. Lake Lemon treatment areas, July 2, 2013.



Figure 5. Lake Lemon lotus and mixed vegetation treatment areas, July 22, 2013.





Figure 6. Lake Lemon treatment areas, August 1, 2013.



Figure 7. Lake Lemon treatment areas, September 11, 2013.



| Date      | Acres<br>Treated | Targeted Species                       | Products Applied                   |
|-----------|------------------|----------------------------------------|------------------------------------|
| 6/6/2013  | 83.84            | Submersed (74.44)<br>Spatterdock (9.4) | Aquathol, Renovate, and glyphosate |
| 7/2/2013  | 10.4             | Submersed                              | Aquathol and Renovate              |
| 7/22/2013 | 17.8             | Lotus (16.8)<br>Submersed (1.0)        | Aquathol and glyphosate            |
| 8/1/2013  | 16.1             | Submers