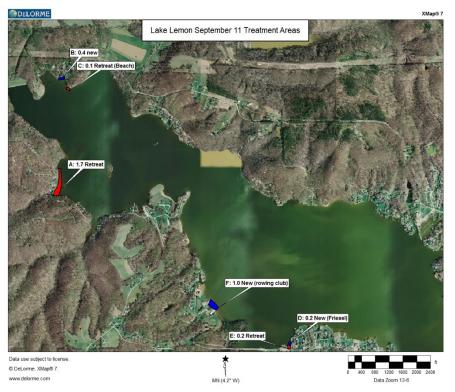

control and to treat 2.5 new acres of Eurasian watermilfoil and 7.9 acres of mixed vegetation (Figure 4). A third treatment was completed on July 22<sup>nd</sup> to 16.8 acres of lotus and 1 acre of mixed vegetation (Figure 5). A fourth treatment was completed on August 1<sup>st</sup> to treat 16.1 acres of mixed vegetation (Figure 6). A final treatment was completed on September 11<sup>th</sup> for control of 1.6 acres of mixed vegetation (Figure 7).



2





Figure 2. Lake Lemon submersed vegetation treatment, June 6, 2013.



Figure 3. Lake Lemon LARE funded treatment area, June 6, 2013.





Figure 4. Lake Lemon treatment areas, July 2, 2013.



Figure 5. Lake Lemon lotus and mixed vegetation treatment areas, July 22, 2013.





Figure 6. Lake Lemon treatment areas, August 1, 2013.



Figure 7. Lake Lemon treatment areas, September 11, 2013.



| Date      | Acres<br>Treated | Targeted Species                       | Products Applied                   |
|-----------|------------------|----------------------------------------|------------------------------------|
| 6/6/2013  | 83.84            | Submersed (74.44)<br>Spatterdock (9.4) | Aquathol, Renovate, and glyphosate |
| 7/2/2013  | 10.4             | Submersed                              | Aquathol and Renovate              |
| 7/22/2013 | 17.8             | Lotus (16.8)<br>Submersed (1.0)        | Aquathol and glyphosate            |
| 8/1/2013  | 16.1             | Submersed                              | Aquathol                           |
| 9/11/2013 | 1.6              | Submersed