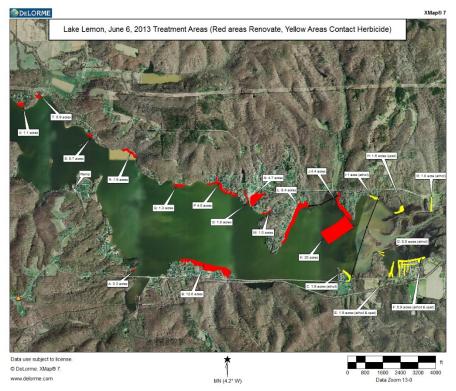

## AGENDA

| I.    | Call Meeting to Order / Chairman's Remarks                                                                                                                                                                                                                                                                                                                                                                                        | (JS)          |
|-------|-----------------------------------------------------------------------------------------------------------------------------------------------------------------------------------------------------------------------------------------------------------------------------------------------------------------------------------------------------------------------------------------------------------------------------------|---------------|
| II.   | Approval of December 11, 2013 Board Meeting Minutes                                                                                                                                                                                                                                                                                                                                                                               | (JS)          |
| III.  | <ul><li>Treasurer's Report</li><li>A. December Financial Highlights</li><li>B. Report of Claims for December 2013</li><li>C. 2013 Annual Budget Summary</li></ul>                                                                                                                                                                                                                                                                 | (LE)          |
| IV.   | <ul><li>Vegetation Control Update: Aquatic Control, Inc. (Nate Long)</li><li>A. Review 2013 Vegetation Control Program</li><li>B. 2014 Vegetation Control Agreement</li></ul>                                                                                                                                                                                                                                                     | (BM)          |
| V.    | Dredging Study Group: Update / Recommendations                                                                                                                                                                                                                                                                                                                                                                                    | (TT)          |
| VI.   | <ul> <li>Manager's Report</li> <li>A. LLCD Board/Staff Email Addresses: Proposal</li> <li>B. Mowing Extension Agreement – N. Anderson Lawn Care, LLC.</li> <li>C. Sub-Area III Director Appointment: Update</li> <li>D. DNR LARE Grant Proposals <ol> <li>Aquatic Vegetation Management Grant</li> <li>Engineering Feasibility Study Grant (Tentative)</li> <li>Possom Trot Creek Sedimentation Basin/Weir</li> </ol> </li> </ul> | (BM)<br>(JVT) |
| VII.  | Public Comment                                                                                                                                                                                                                                                                                                                                                                                                                    | (JS)          |
| VIII. | <ul><li>New Business / Correspondence for Future Agenda</li><li>A. Annual Meeting, Wednesday, February 5, 2014, 6:00 p.m. at the Benton<br/>Township Senior Citizens Building</li></ul>                                                                                                                                                                                                                                           | (JS)          |
| IX.   | Adjournment                                                                                                                                                                                                                                                                                                                                                                                                                       | (JS)          |