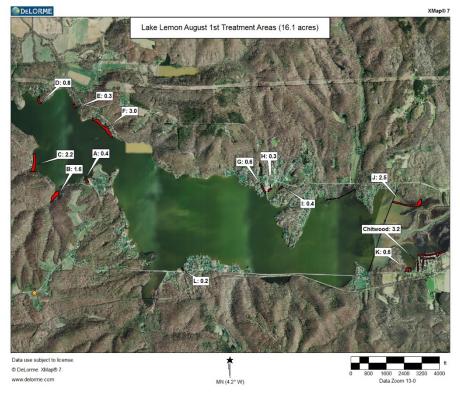

up>nd</sup> to touch up a few areas that had only partial control and to treat 2.5 new acres of Eurasian watermilfoil and 7.9 acres of mixed vegetation (Figure 4). A third treatment was completed on July 22<sup>nd</sup> to 16.8 acres of lotus and 1 acre of mixed vegetation (Figure 5). A fourth treatment was completed on August 1<sup>st</sup> to treat 16.1 acres of mixed vegetation (Figure 6). A final treatment was completed on September 11<sup>th</sup> for control of 1.6 acres of mixed vegetation (Figure 7).



2





Figure 2. Lake Lemon submersed vegetation treatment, June 6, 2013.



Figure 3. Lake Lemon LARE funded treatment area, June 6, 2013.





Figure 4. Lake Lemon treatment areas, July 2, 2013.



Figure 5. Lake Lemon lotus and mixed vegetation treatment areas, July 22, 2013.





Figure 6. Lake Lemon treatment areas, August 1, 2013.



Figure 7. Lake Lemon treatment areas, September 11, 2013.



| Date      | Acres<br>Treated | Targeted Species                       | Products Applied                   |
|-----------|------------------|----------------------------------------|------------------------------------|
| 6/6/2013  | 83.84            | Submersed (74.44)<br>Spatterdock (9.4) | Aquathol, Renovate, and glyphosate |
| 7/2/2013  | 10.4             | Submersed                              | Aquathol and Renovate              |
| 7/22/2013 | 17.8             | Lotus (16.8)<br>Submersed (1.0)        | Aquathol and glyphosate            |
| 8/1/2013  | 16.1             | Submersed                              | Aquathol                           |
| 9/11/2013 |