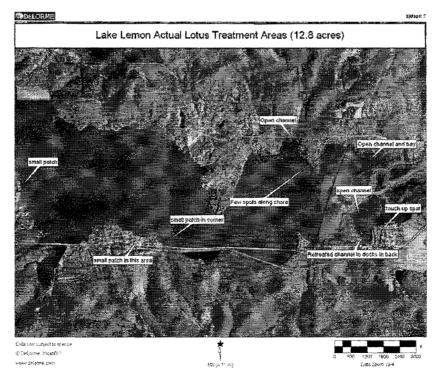

#### VIII. Public Comment

- a. Les Wadzinski (5) thanked the LLCD for the Canada Goose presentation.
- b. Ron Thrasher (7) commented about the drawdown potentially being ineffective because a deep freeze is unlikely.
- c. Carol Frerichs, Donald Brush's Mother (7), asked if there is anything we can do about the lotus affecting the area South of the Chitwood Channel.
- d. Thrasher asked if the office keeps track of how many times an annual permit holder launches at the lake.
  - i. The office does not keep track of this number.