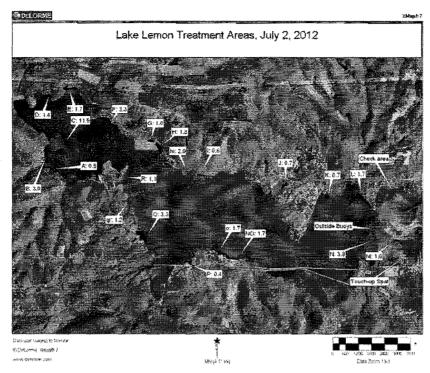

- e. 2013 Vegetation Control DNR LARE Grant Proposal
  - i. LARE has treated the LLCD well over the years. The grant asked for \$100,000.00 in order to treat the large milfoil bed covering the bay East of Reed Point.