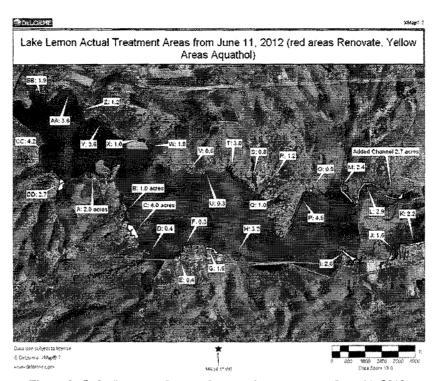

- e. 2013 Vegetation Control DNR LARE Grant Proposal
  - i. LARE has treated the LLCD well over the years. The grant asked for \$100,000.00 in order to treat the large milfoil bed covering the bay East of Reed Point.