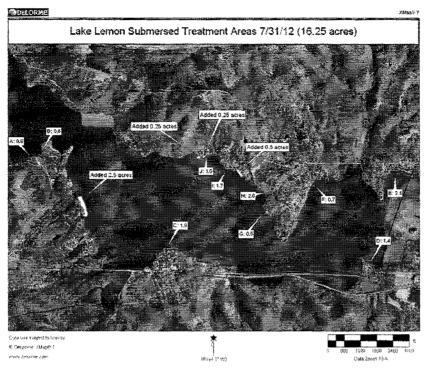

- e. 2013 Vegetation Control DNR LARE Grant Proposal
  - i. LARE has treated the LLCD well over the years. The grant asked for \$100,000.00 in order to treat the large milfoil bed covering the bay East of Reed Point.