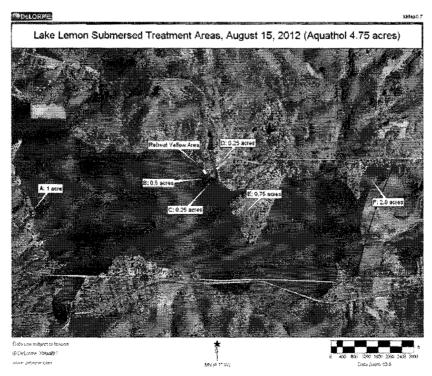

- e. 2013 Vegetation Control DNR LARE Grant Proposal
  - i. LARE has treated the LLCD well over the years. The grant asked for \$100,000.00 in order to treat the large milfoil bed covering the bay East of Reed Point.