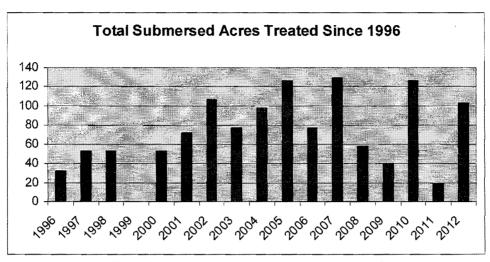

- e. 2013 Vegetation Control DNR LARE Grant Proposal
  - i. LARE has treated the LLCD well over the years. The grant asked for \$100,000.00 in order to treat the large milfoil bed covering the bay East of Reed Point.