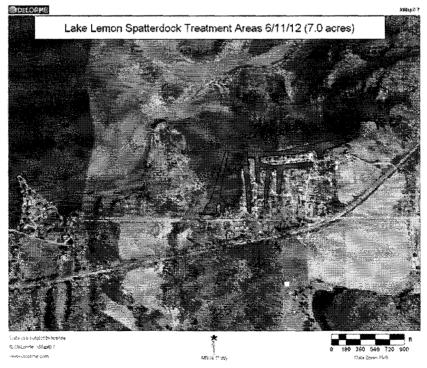

- e. 2013 Vegetation Control DNR LARE Grant Proposal
  - i. LARE has treated the LLCD well over the years. The grant asked for \$100,000.00 in order to treat the large milfoil bed covering the bay East of Reed Point.