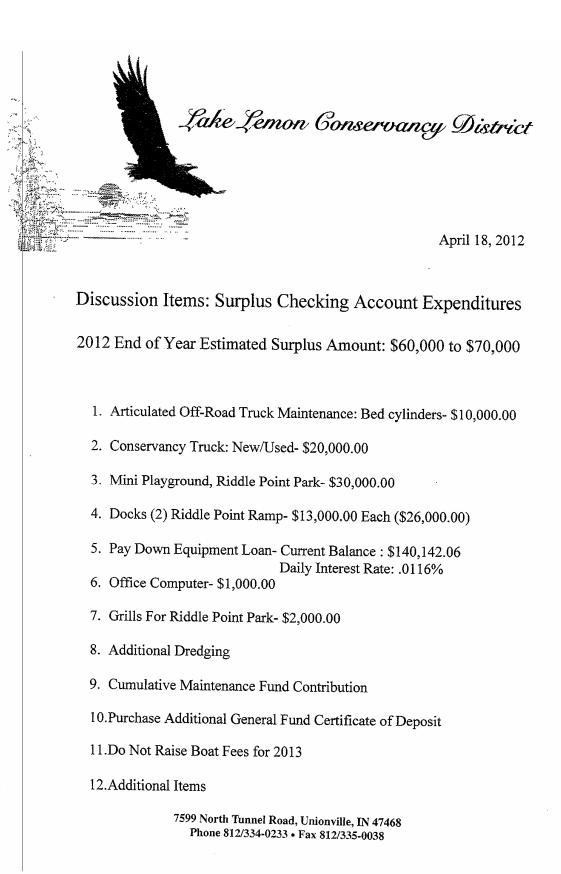

#### THRASHER MOTIONED TO APPROVE ALLOWANCE OF VOUCHERS FOR THE MONTH OF MARCH, 2012. DUGAN SECONDED THE MOTION. ALL "AYES." MOTION CARRIED.

- B. Surplus Funds
  - 1. After Board discussion of potential checking surplus expenditures, Treasurer Thrasher, recommended the Board purchase a short term (12 month) general fund CD for \$35,000.00.
  - 2. Friesel also suggested that the LLCD Board think about using \$30,000.00 to help pay down the dredging equipment loan.

THRASHER MOTIONED TO TRANSFER THIRTY FIVE THOUSAND DOLLARS AND NO CENTS (\$35,000.00) FROM THE LLCD CHECKING ACCOUNT TO A 12 MONTH CD, AND BUDGET PLAN FOR THE FUNDS EVENTUAL USAGE DURING THE 2013 BUDGET PROCESS. DUGAN SECONDED THE MOTION. FOUR "AYES"; ONE "NAY" (FRIESEL); AND ONE "ABSTAINMENT" (SPICKELMIER). MOTION CARRIED.