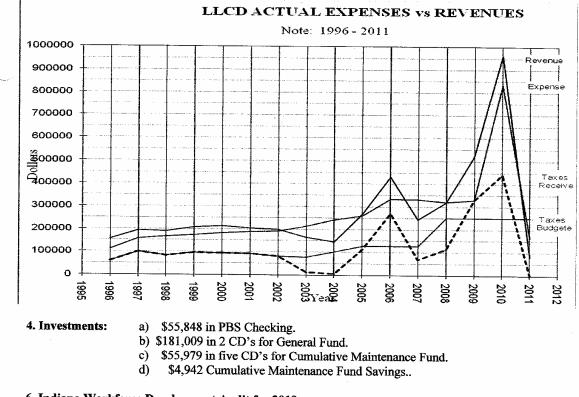

|                        | 2010      | 2011      |
|------------------------|-----------|-----------|
| Total revenue (-Taxes) | \$81,719  | \$81,235  |
| Total Expenses         | \$106,848 | \$164,582 |

#### 4. Revenue vs. Expenses:

6. Indiana Workforce Development Audit for 2010. Manpower employment audit LAKE LEMON CONSERVANCY

**Financial Statements** 

For the Period Ending

January 1, 2011 thru May 31, 2011

#### CURRENT ASSETS

| Petty Cash<br>PEOPLES STATE BANK<br>Change Fund<br>CD's General Fund<br>CD's Cumulative Maint Fund<br>Cumulative Maint. Savings | \$<br><br>100:00<br>55,847.80<br>200.00<br>181,008.85<br>55,978.83<br>4,942.02 |                  |
|---------------------------------------------------------------------------------------------------------------------------------|--------------------------------------------------------------------------------|------------------|
| TOTAL CURRENT ASSETS                                                                                                            |                                                                                | \$<br>298,077.50 |
| PROPERTY AND EQUIPMENT                                                                                                          |                                                                                |                  |
| Trucks<br>Other<br>Boats<br>Other Fixed Assets                                                                                  | \$<br>110,251.25<br>7,350.00<br>209,750.00<br>99,501.66                        |                  |
| TOTAL PROPERTY AND EQUIPMENT                                                                                                    |                                                                                | \$<br>426,852.91 |
| TOTAL ASSETS                                                                                                                    |                                                                                | \$<br>724,930.41 |