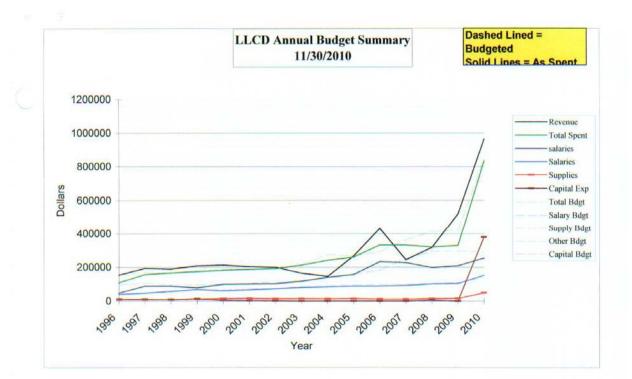

|          |
|               |                                                                                  |          |
|               |                                                                                  |          |
|               |                                                                                  |          |
|               |                                                                                  |          |
|               |                                                                                  |          |
|               |                                                                                  |          |

-0

7599 North Tunnel Road, Unionville, IN 47468 Phone 812/334-0233 • Fax 812/335-0038



| I. | Dec. | 2010 | Summary |
|----|------|------|---------|
|    |      |      |         |

| 1 1             | 0110 (12               | W . OD .                           |                           |
|-----------------|------------------------|------------------------------------|---------------------------|
| 1. Income:      | \$118,613              | Watercraft Permits                 | -                         |
|                 |                        | Launch Permits                     | -                         |
|                 |                        | Brown County 2010 Tax              | \$33,284                  |
|                 |                        | Monroe County 2010 Tax             | \$85,057                  |
|                 |                        |