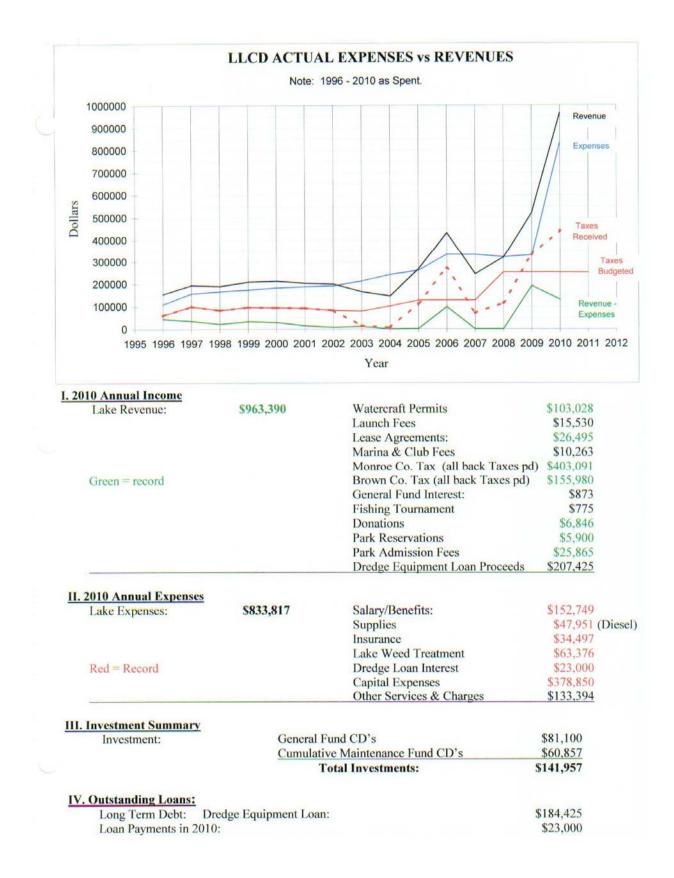

#### A. Report of Claims

- Friesel presented the budget as of December, 2010 (see attached).
- LLCD December income: \$118,613.00.
- LLCD December expenses: \$42,190.00.

-0

7599 North Tunnel Road, Unionville, IN 47468 Phone 812/334-0233 • Fax 812/335-0038

| I. | Dec. | 2010 | Summary |
|----|------|------|---------|
|    |      |      |         |

| 1 1             | 0110 (12               | W . OD .                           |                           |
|-----------------|------------------------|------------------------------------|---------------------------|
| 1. Income:      | \$118,613              | Watercraft Permits                 | -                         |
|                 |                        | Launch Permits                     | -                         |
|                 |                        | Brown County 2010 Tax              | \$33,284                  |
|                 |                        | Monroe County 2010 Tax             | \$85,057                  |
|                 |                        | Interest                           | \$272                     |
| 2. Expenses:    | \$42,190               | Salary/Benefits:                   | \$13,498                  |
|                 |                        | Supplies:                          | \$681                     |
|                 |                        | Professional Services              | \$2,385 (Consul Eng)      |
|                 |                        | Water Testing                      | \$1,697                   |
|                 |                        | Utilities, Maint.                  | \$1,416                   |
|                 |                        | Dam Inspection                     | \$2,124                   |
|                 |                        | Disposal Site Prep                 | \$15,709                  |
|                 |                        | Cum. Maint., Fund                  | \$6,000                   |
|                 |                        | Other                              | ~\$200                    |
| 3. Investments: | a) Total \$181,008.85  | in General Fund CD Invested at PSB |                           |
|                 | b) \$139,138.81 left i | n Peoples State Bank Checking      |                           |
|                 |                        | CD for Cumulative Maintenance Fund | d at MCB. Matures Feb 201 |
|                 |                        | um. Maint. Fund CD's at PSB        |                           |