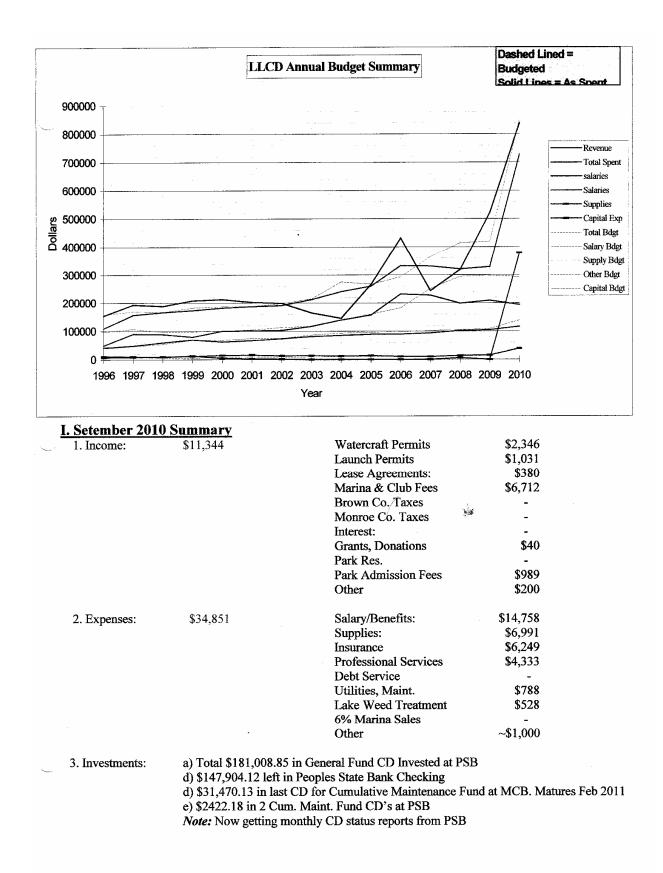

#### III. TREASURER'S REPORT (Friesel)

• Friesel presented the budget as of September.